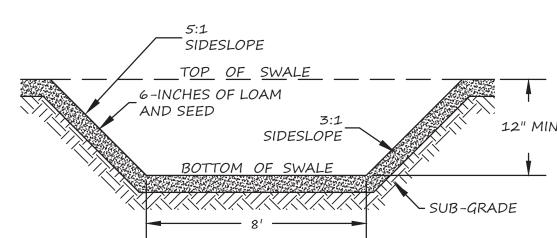

# UNDERGROUND INFILTRATION SYSTEM DETAIL NOT TO SCALE

TYPICAL CROSS-SECTION

TYPICAL BUILDING SEWER SERVICE CONNECTION NOT TO SCALE

NOT TO SCALE

1. SMALL BLOCK UNITS SHALL BE THE SQUARE FOOT PRODUCT BY VERSA-LOK OR APPROVED EQUAL. WALL HEIGHT WITHOUT REINFORCEMENT SHALL BE LIMITED TO 3.5' EXPOSED FACE.