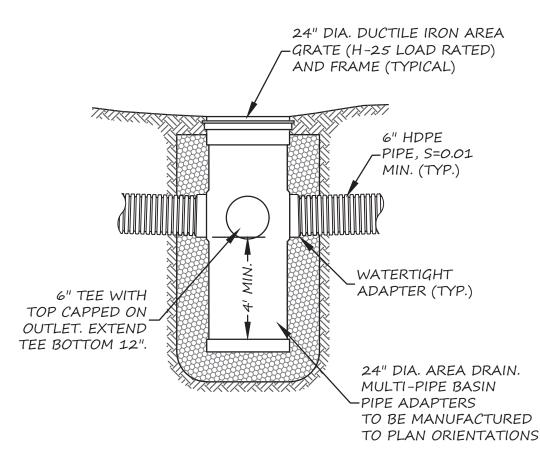

PORTION OF ASSESSORS PARCEL

PLAN & DEED REFERENCES:

EROSION CONTROL DETAIL (COMPOST SOCK) NOT TO SCALE

AREA DRAIN (A.D.) DETAIL NOT TO SCALE

Date: 2017.04.23 14:27:48 -04'00'

9 & 140 STREE 'AIL

MERRIKIN ENGINEERING, LLP 730 MAIN STREET, SUITE 2C