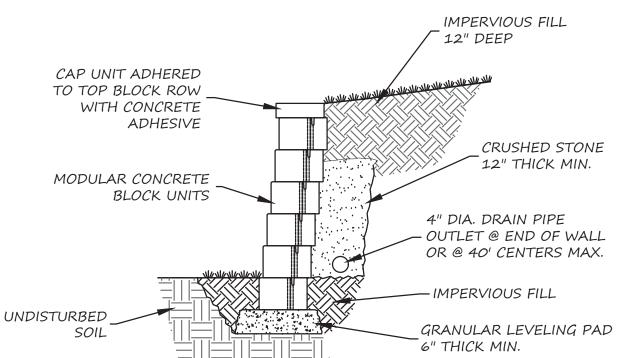

# UNDERGROUND INFILTRATION SYSTEM DETAIL NOT TO SCALE

TYPICAL CROSS-SECTION

TYPICAL BUILDING SEWER SERVICE CONNECTION NOT TO SCALE

NOT TO SCALE

1. SMALL BLOCK UNITS SHALL BE THE SQUARE FOOT PRODUCT BY VERSA-LOK OR APPROVED EQUAL. WALL HEIGHT WITHOUT REINFORCEMENT SHALL BE LIMITED TO 3.5' EXPOSED FACE.

2. INSTALLATION SHALL BE IN ACCORDANCE WITH MANUFACTURER RECOMMENDATIONS.

TYPICAL "SMALL BLOCK" RETAINING WALL