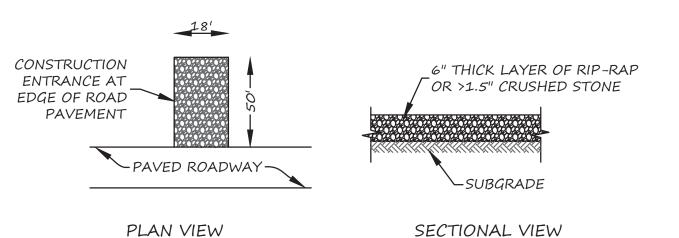

# CONSTRUCTION ENTRANCE DETAIL NOT TO SCALE

2" THICK LAYER OF

- 1.5" CRUSHED STONE

END SECTION VIEW

FRENCH DRAIN

NOT TO SCALE

1"-2" BELOW PVMT. ELEV.

FINISHED