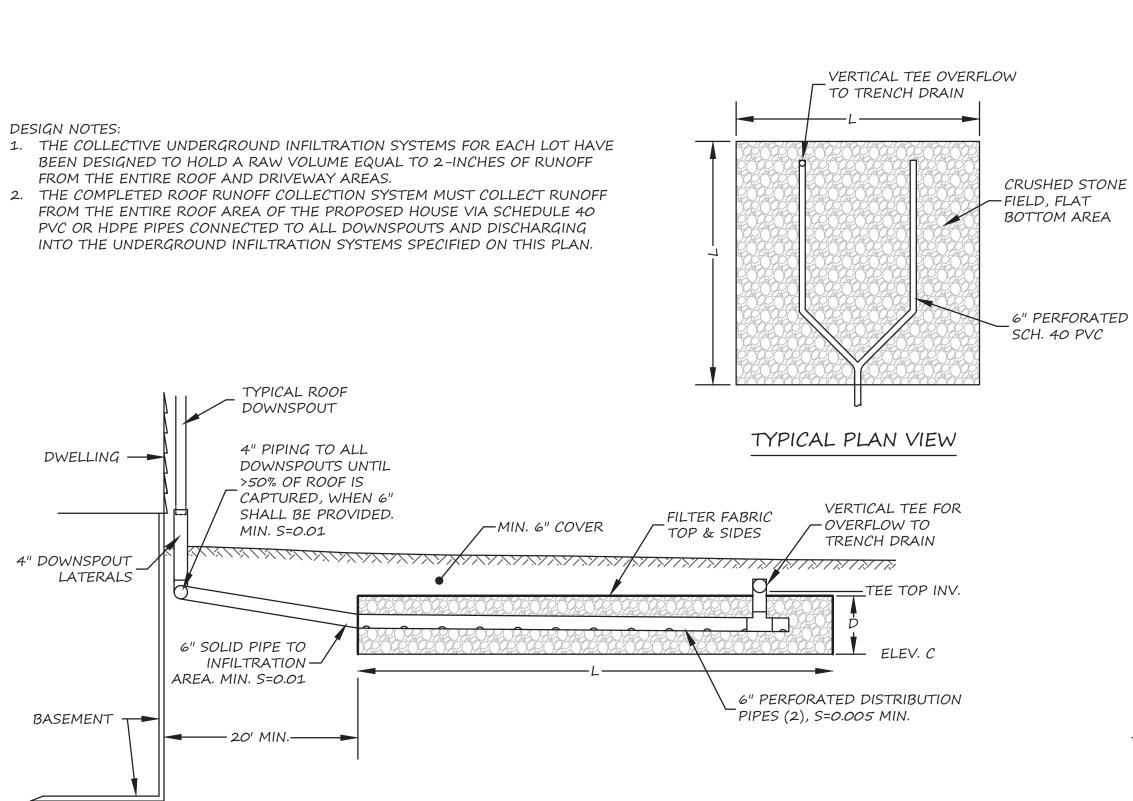

# UNDERGROUND INFILTRATION SYSTEM DETAIL NOT TO SCALE

TYPICAL CROSS-SECTION

TYPICAL BUILDING SEWER SERVICE CONNECTION NOT TO SCALE

NOT TO SCALE

1. SMALL BLOCK UNITS SHALL BE THE SQUARE FOOT PRODUCT BY VERSA-LOK OR APPROVED EQUAL. WALL HEIGHT WITHOUT REINFORCEMENT SHALL BE LIMITED TO 3.5' EXPOSED FACE.