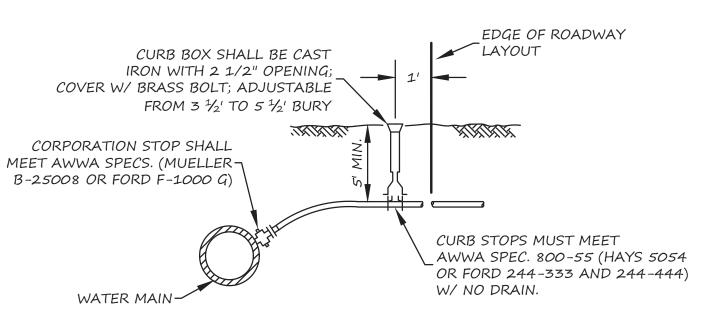

## NOTES:

- 1. COPPER TUBING SHALL MEET AWWA SPEC. 76-CR TYPE K OR FEDERAL SPEC. WWT-799 TYPE K.
- 2. 1 1/2-INCH AND LARGER SERVICES SHALL BE INSTALLED WITH A SADDLE.

TYPICAL WATER SERVICE CONNECTION NOT TO SCALE