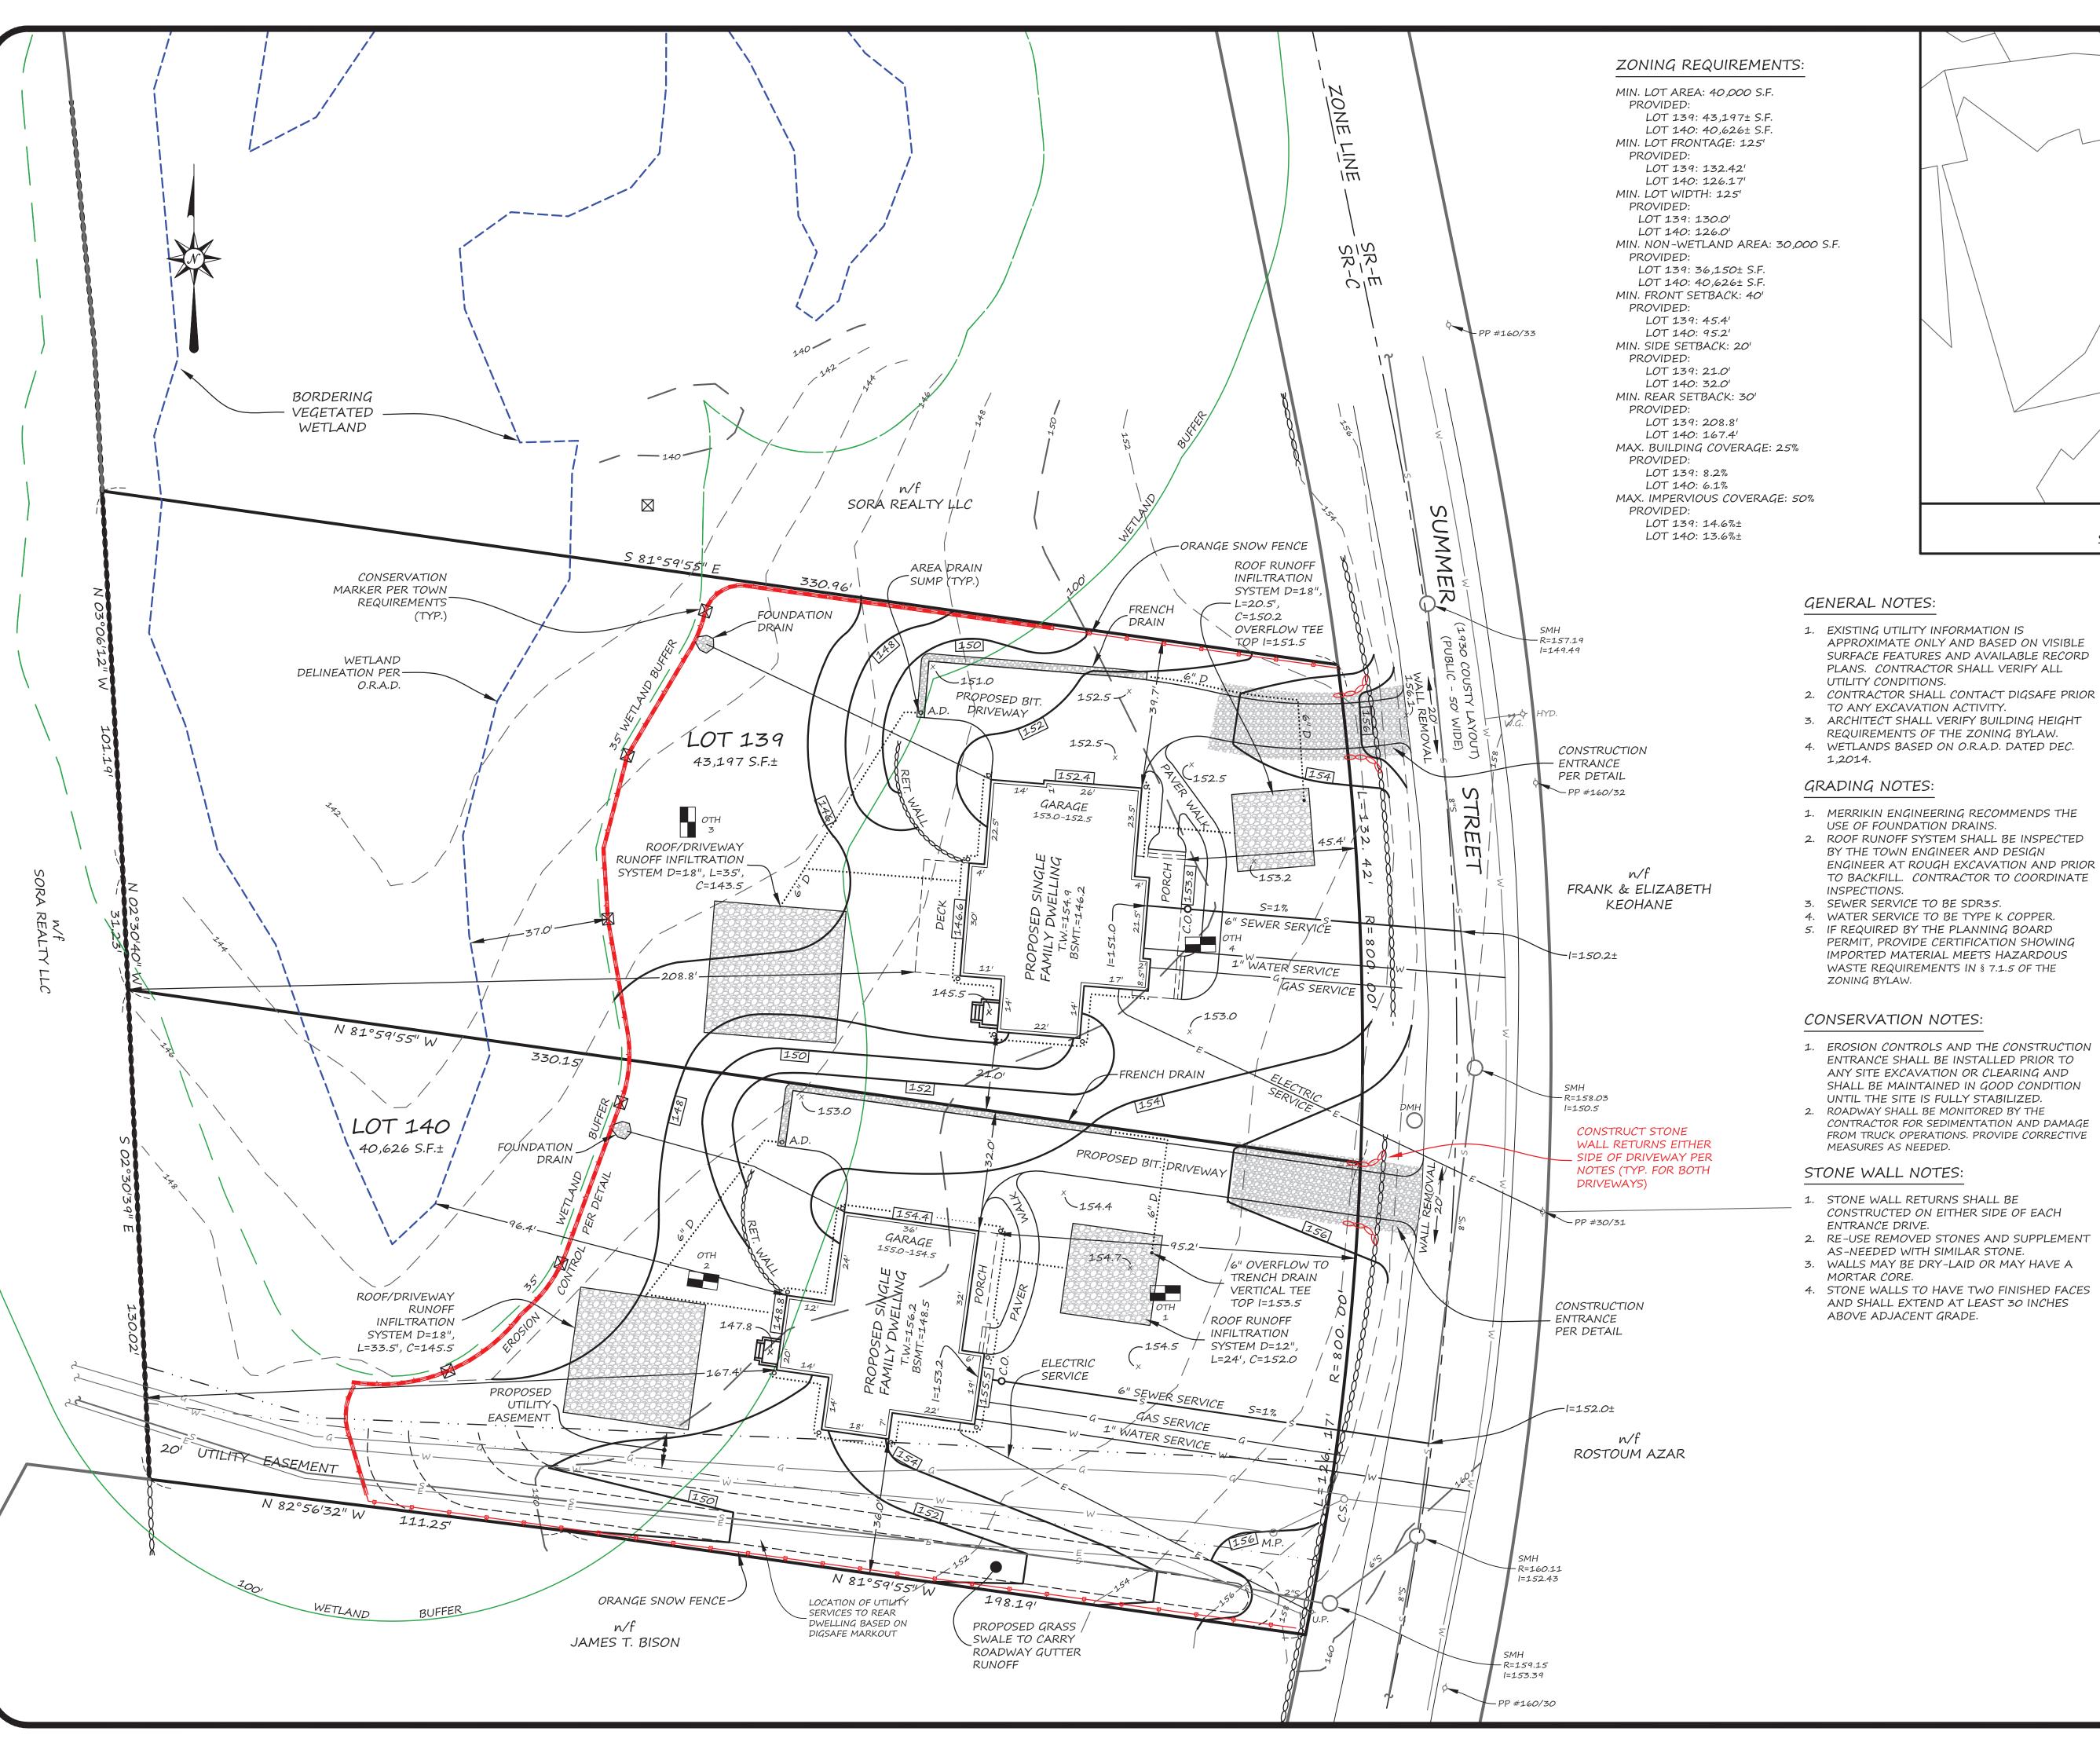

- 1. EXISTING UTILITY INFORMATION IS APPROXIMATE ONLY AND BASED ON VISIBLE SURFACE FEATURES AND AVAILABLE RECORD PLANS. CONTRACTOR SHALL VERIFY ALL
- TO ANY EXCAVATION ACTIVITY. 3. ARCHITECT SHALL VERIFY BUILDING HEIGHT
- REQUIREMENTS OF THE ZONING BYLAW. 4. WETLANDS BASED ON O.R.A.D. DATED DEC.
- 1. MERRIKIN ENGINEERING RECOMMENDS THE
- 2. ROOF RUNOFF SYSTEM SHALL BE INSPECTED BY THE TOWN ENGINEER AND DESIGN ENGINEER AT ROUGH EXCAVATION AND PRIOR TO BACKFILL. CONTRACTOR TO COORDINATE
- 3. SEWER SERVICE TO BE SDR35.
- WATER SERVICE TO BE TYPE K COPPER. 5. IF REQUIRED BY THE PLANNING BOARD PERMIT, PROVIDE CERTIFICATION SHOWING IMPORTED MATERIAL MEETS HAZARDOUS WASTE REQUIREMENTS IN § 7.1.5 OF THE

- ENTRANCE SHALL BE INSTALLED PRIOR TO ANY SITE EXCAVATION OR CLEARING AND SHALL BE MAINTAINED IN GOOD CONDITION UNTIL THE SITE IS FULLY STABILIZED.
- 2. ROADWAY SHALL BE MONITORED BY THE CONTRACTOR FOR SEDIMENTATION AND DAMAGE FROM TRUCK OPERATIONS. PROVIDE CORRECTIVE
- 1. STONE WALL RETURNS SHALL BE CONSTRUCTED ON EITHER SIDE OF EACH
- AS-NEEDED WITH SIMILAR STONE.
- 3. WALLS MAY BE DRY-LAID OR MAY HAVE A
- 4. STONE WALLS TO HAVE TWO FINISHED FACES AND SHALL EXTEND AT LEAST 30 INCHES ABOVE ADJACENT GRADE.

# OWNER/APPLICANT:

SORA REALTY, LLC 15 LONGMEADOW DRIVE WESTWOOD, MA 02090

ASSESSORS REFERENCE: PORTION OF ASSESSORS PARCEL 03-020

### ZONING DISTRICTS: SINGLE RESIDENCE C

PLAN & DEED REFERENCES:

- 1. DEED: LC DOC #1308716
- 2. CERTIFICATE: #188903
- 3. LAND COURT PLAN #30612

## LEGEND & **ABBREVIATIONS**

CB: CATCH BASIN OSTC xxx: STORMCEPTOR TREATMENT UNIT ODMH: DRAIN MANHOLE TR. DR.: TRENCH DRAIN INFIL. TR.: INFILTRATION TRENCH —X" D — DRAIN PIPELINE RCP: REINFORCED CONCRETE PIPE PVC: POLYVINYL CHLORIDE PIPE OSMH: SEWER MANHOLE -X" S - SEWER PIPELINE OC.O.: SEWER SERVICE CLEANOUT ----X" W ---- WATER MAIN X HYD: HYDRANT ⋈ G.V.: WATER GATE VALVE O C.S.: WATER SERVICE CURB STOP - GAS PIPELINE

L.P.: LIGHT POLE O-U.P.: UTILITY POLE S.P.: TRAFFIC SIGNAL POLE 252 EXISTING CONTOUR PROPOSED CONTOUR E.O.P. EDGE OF PAVEMENT CAPE COD BITUMINOUS BERM VERTICAL BITUMINOUS BERM SLOPED GRANITE CURB VERTICAL GRANITE CURB VERTICAL CONCRETE CURB

EDGE CONCRETE SLAB

GATE VALVE

CHAIN LINK FENCE

E.C.S.

Merrikin, P.E. Date: 2017.04.23 14:28:10 -04'00'

LOTS 139 & 140 SUMMER STREET SITE PLAN OF LAND IN WESTWOOD, MA

MILLIS, MA 02054 Phone: 508-376-8883

D112-01