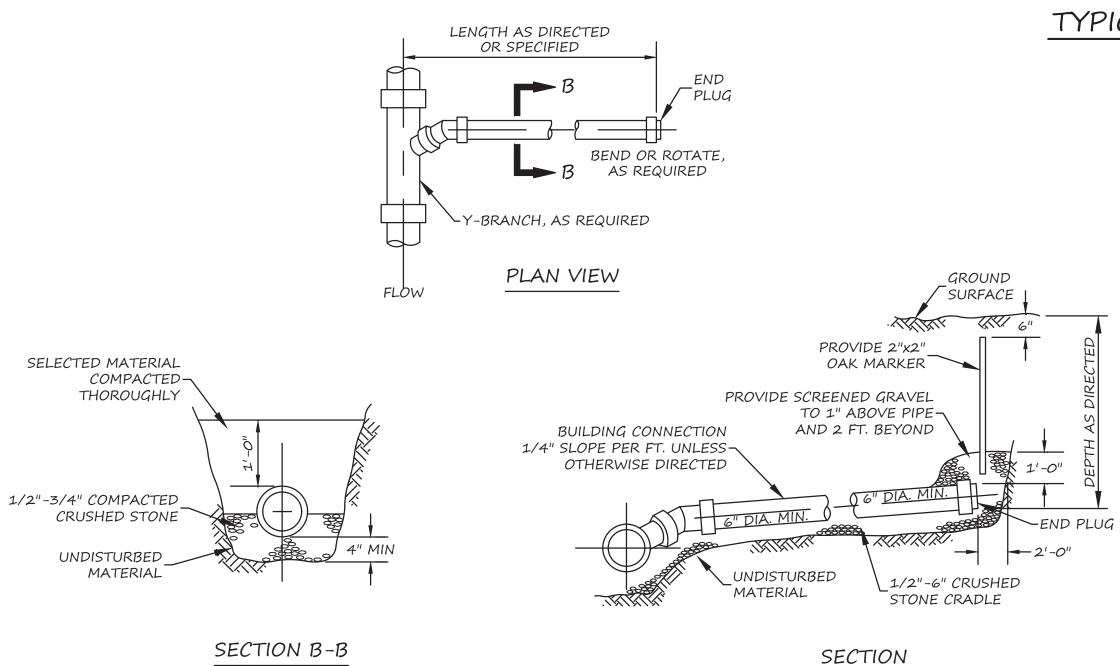

## NOTES:

- 1. COPPER TUBING SHALL MEET AWWA SPEC. 76-CR TYPE K OR FEDERAL SPEC. WWT-799 TYPE K.
- 2. 1 1/2-INCH AND LARGER SERVICES SHALL BE INSTALLED WITH A SADDLE.

TYPICAL WATER SERVICE CONNECTION NOT TO SCALE