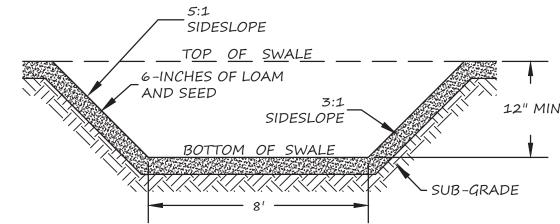

# UNDERGROUND INFILTRATION SYSTEM DETAIL NOT TO SCALE

TYPICAL CROSS-SECTION

TYPICAL BUILDING SEWER SERVICE CONNECTION NOT TO SCALE

NOT TO SCALE

1. SMALL BLOCK UNITS SHALL BE THE SQUARE FOOT PRODUCT BY VERSA-LOK OR APPROVED EQUAL. WALL HEIGHT WITHOUT REINFORCEMENT SHALL BE LIMITED TO 3.5' EXPOSED FACE.