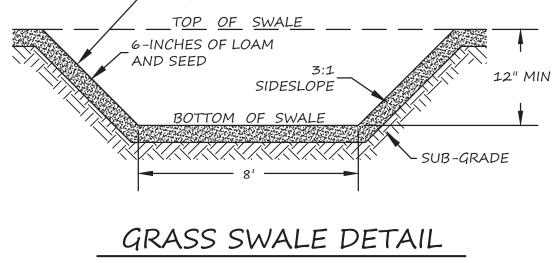

# UNDERGROUND INFILTRATION SYSTEM DETAIL NOT TO SCALE

TYPICAL CROSS-SECTION

TYPICAL BUILDING SEWER SERVICE CONNECTION NOT TO SCALE

NOT TO SCALE

1. SMALL BLOCK UNITS SHALL BE THE SQUARE FOOT PRODUCT BY VERSA-LOK OR APPROVED EQUAL. WALL HEIGHT WITHOUT REINFORCEMENT SHALL BE LIMITED TO 3.5' EXPOSED FACE.