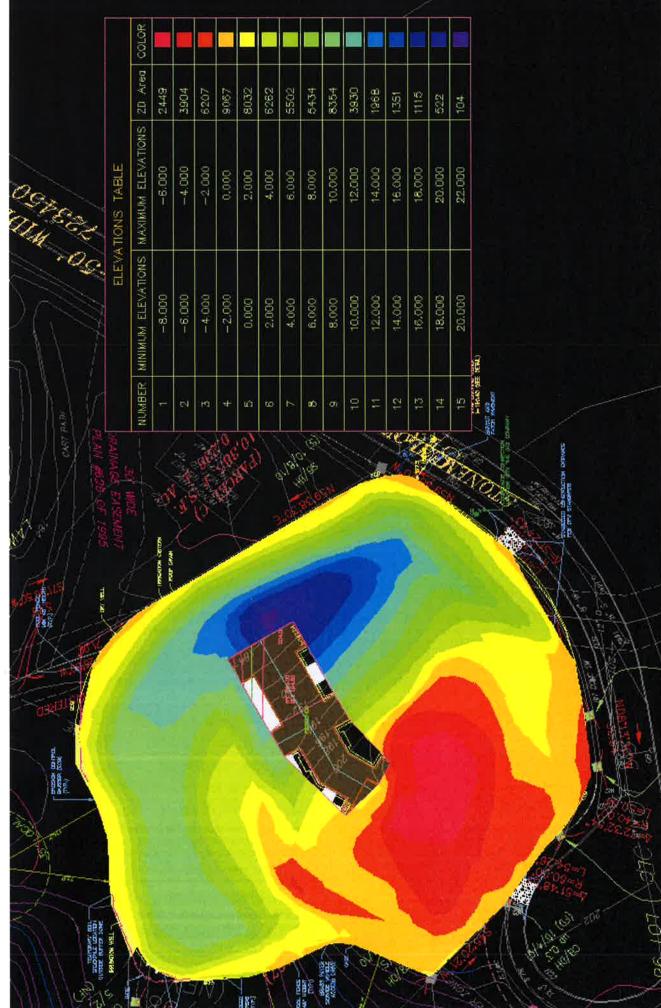

Carby Street Municipal Building • 50 Carby Street • Westwood, MA 02090 www.westwoodma.gov/planning

1 of 4

| JOB NO./LOCATION:                                                                                                         |                                               |
|---------------------------------------------------------------------------------------------------------------------------|-----------------------------------------------|
| 0070.49                                                                                                                   |                                               |
| Westwood, Massachu                                                                                                        | setts                                         |
| CLIENT/PROJECT:                                                                                                           |                                               |
| Muftah Bugazia                                                                                                            |                                               |
| Lot #3 Stonemeadow I                                                                                                      | Drive                                         |
| SUBJECT/TITLE:                                                                                                            |                                               |
| Cut/Fill Analysis                                                                                                         |                                               |
| OBJECTIVE OF CALCULATION:                                                                                                 |                                               |
| • To evaluate the rough levels of soil cut and fill required for                                                          | r the current design of the proposed site.    |
| CALCULATION METHOD(S):                                                                                                    |                                               |
| <ul> <li>AutoCAD 2014 Civil 3D used to perform existing and pro</li> </ul>                                                | posed surface and volume analysis.            |
| ASSUMPTIONS:                                                                                                              |                                               |
| • An elevation of 194' was assumed for sections of the                                                                    | proposed building with a basement level which |
| <ul> <li>equates to an 8' basement subgrade adjustment.</li> <li>No other subgrade adjustments were performed.</li> </ul> |                                               |
|                                                                                                                           |                                               |
| SOURCES OF DATA/EQUATIONS:                                                                                                |                                               |
| • Design file for Lot #3 prepared by Beals and Thomas, In 7, 2016.                                                        | c., B+T plan no. 007049D017A dated November   |
| CONCLUSIONS:                                                                                                              |                                               |
| • Rough cut volume = 2,800 Cu. Yd.                                                                                        |                                               |
| • Rough Fill Volume = 11,100 Cu. Yd.                                                                                      | NTHOFME                                       |
| • Net Volume = 8,300 Cu. Yd. of Fill                                                                                      | State Contraction                             |
|                                                                                                                           | JOHNE VER                                     |
|                                                                                                                           | BENSLEY                                       |
|                                                                                                                           | No. 37441                                     |
|                                                                                                                           | A SPC CO                                      |
|                                                                                                                           | GISTERE                                       |
| π                                                                                                                         | Contraction of the second                     |
|                                                                                                                           | VIIISI                                        |
|                                                                                                                           | Jame -                                        |
|                                                                                                                           | 1/5/18                                        |
|                                                                                                                           |                                               |

## **Cut/Fill Report**

Generated: 2016-12-27 10:33:45

By user: chalesills

Drawing: C:\Users\chalesills\Desktop\C:\Users\chalesills\Desktop\CHS007049D017A.dwg

| Volume S                   | Volume Summary |               |                |                      |                         |                   |                    |  |
|----------------------------|----------------|---------------|----------------|----------------------|-------------------------|-------------------|--------------------|--|
| Name                       | Туре           | Cut<br>Factor | Fill<br>Factor | 2d Area<br>(Sq. Ft.) | <b>Cut</b><br>(Cu. Yd.) | Fill<br>(Cu. Yd.) | Net<br>(Cu. Yd.)   |  |
| Volume<br>Surface          | full           | 1.00          | 1.00           | 64202                | 2360                    | 10568             | 8208 <fill></fill> |  |
| Volume<br>with<br>Basement | full           | 1.00          | 1.00           | 5042                 | 421                     | 515               | 93 <fill></fill>   |  |

| Totals |                      |                  |                   |                    |
|--------|----------------------|------------------|-------------------|--------------------|
|        | 2d Area<br>(Sq. Ft.) | Cut<br>(Cu. Yd.) | Fill<br>(Cu. Yd.) | Net<br>(Cu. Yd.)   |
| Total  | 69244                | 2781             | 11082             | 8301 <fill></fill> |