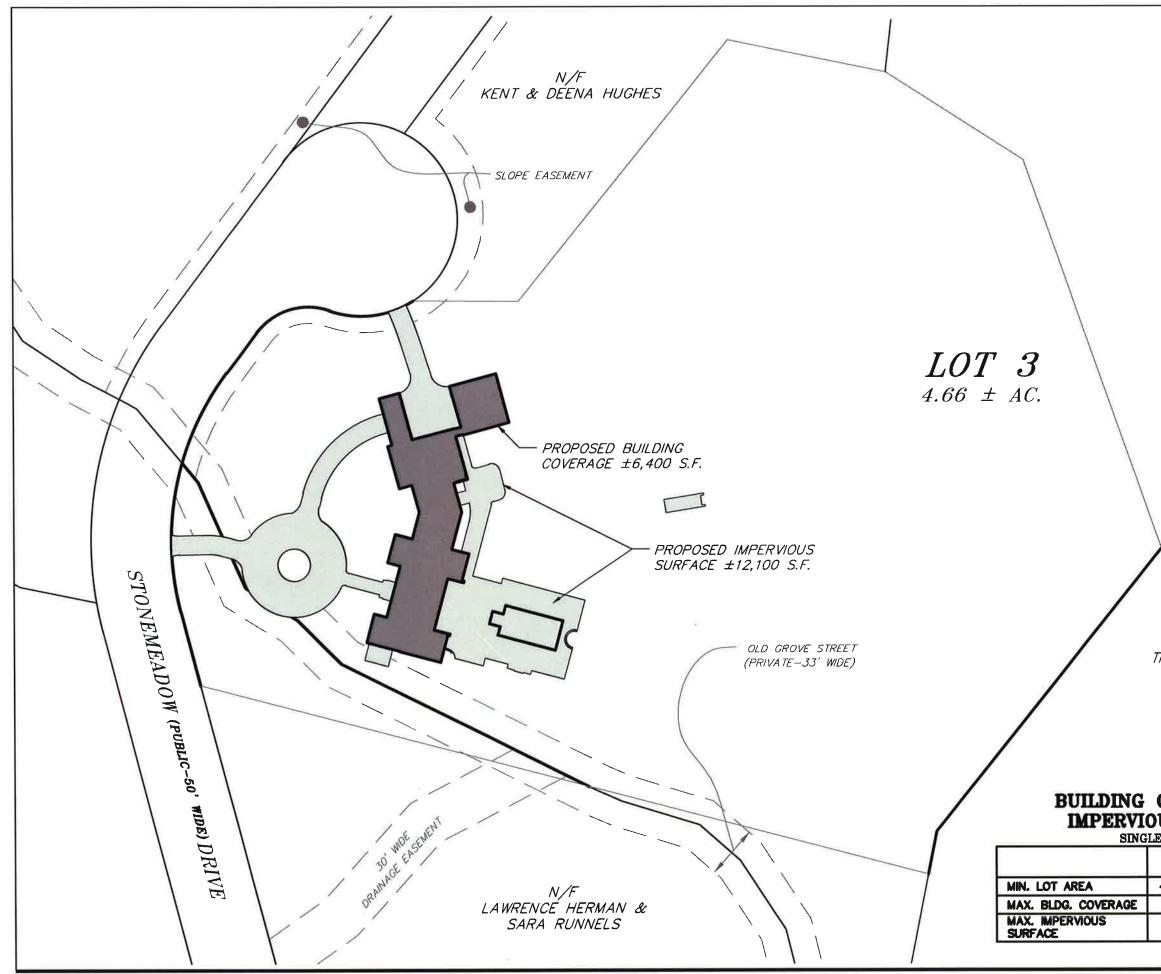

Carby Street Municipal Building • 50 Carby Street • Westwood, MA 02090 www.westwoodma.gov/planning

.

| The undersigned flereby applies for a permit to J<br>submitted begavith. | Build - Alter - Josho   | del, etc., according to information                      | on indicated in this application and                                    | plans and specifications                                                                                  |  |  |
|--------------------------------------------------------------------------|-------------------------|----------------------------------------------------------|-------------------------------------------------------------------------|-----------------------------------------------------------------------------------------------------------|--|--|
| Constant in the weather                                                  |                         | SE PRINT CLEAP                                           |                                                                         |                                                                                                           |  |  |
| INDOGTANT A-                                                             |                         |                                                          | n sections I, II, III, IV                                               |                                                                                                           |  |  |
|                                                                          |                         | nublete du items i                                       | 11 Sections 1, 11, 11, 14                                               |                                                                                                           |  |  |
| I. LOCATION OF BUILDIN                                                   | G                       |                                                          |                                                                         |                                                                                                           |  |  |
| STREET ADDRESS                                                           | Stone                   | madow Drive                                              | R. SIDE YARD SETBAC                                                     | ж <u>50'</u>                                                                                              |  |  |
| (NO.)                                                                    | (STREE                  |                                                          | L. SIDE YARD SETBAC                                                     | - / /                                                                                                     |  |  |
| ZONING DISTRICT SRC LC                                                   |                         | 340.34                                                   | REAR YARD SETBACK                                                       | 333                                                                                                       |  |  |
| ASSESSORS MAP #05-126 LC                                                 |                         |                                                          |                                                                         |                                                                                                           |  |  |
| II. TYPE AND COST OF BI                                                  | JILDING - A             | li applicants com                                        | plete Parts A - D.                                                      |                                                                                                           |  |  |
| A. TYPE OF IMPROVEMENT                                                   | 1                       | ED USE - For "Wrecking                                   |                                                                         | 64                                                                                                        |  |  |
| O New Building                                                           | RESIDENTI               |                                                          | NONRESIDENTIAL                                                          |                                                                                                           |  |  |
| 2 Addition                                                               | COne Fami               | ly                                                       | 19 Amusement, recreation                                                | nal                                                                                                       |  |  |
| 3 Alteration                                                             |                         | ore family - Enter                                       | 20 Church, other religious                                              | B                                                                                                         |  |  |
| 4 Repair, replacement                                                    | number of               |                                                          | 21 industrial                                                           |                                                                                                           |  |  |
| 5 Wrecking                                                               |                         | hotel, motel, or<br>- Enter number of units              | 22 Parking garage                                                       |                                                                                                           |  |  |
| 6 Moving (relocation)                                                    |                         |                                                          | 23 Service station, repair                                              | Service station, repair garageRECE/VI<br>Hospital, Institutional<br>Office, bank, professional DEC 1 5 20 |  |  |
| 7 Foundation only<br>8 Pools, Fences, Towers                             | 16 Garage<br>17 Carport |                                                          | E-41 toopset, measurements                                              |                                                                                                           |  |  |
| Tannis Courts, etc.                                                      | 18 Other - S            | necify                                                   | alle OR Dublie   Miller                                                 |                                                                                                           |  |  |
| B. OWNERSHIP                                                             |                         | poony                                                    | 27 School, library, other o                                             | ducing TOWN OF WESTWO                                                                                     |  |  |
| Private (Individual, Corporation,                                        |                         |                                                          | 28 Stores, mercantile                                                   |                                                                                                           |  |  |
| nonprofit Institution, ect.)                                             |                         |                                                          | 29 Tanks, towers                                                        |                                                                                                           |  |  |
| 10 Public (Federal, State or<br>Local Government)                        |                         |                                                          | 30 Other - Specify                                                      |                                                                                                           |  |  |
| C. COST                                                                  | (Omit cents)            |                                                          | NCY OR USE; NEW HOME,                                                   |                                                                                                           |  |  |
| 11 Cost of Basic Contruction                                             | STED                    | Briefly outline scope                                    | and nature of work to be d                                              | one.                                                                                                      |  |  |
| To be installed but not included in the above co                         | et                      | New Constructor                                          |                                                                         |                                                                                                           |  |  |
| a. Electrical                                                            | STBD                    | 4 Garage Ba                                              | ~S                                                                      |                                                                                                           |  |  |
| b. Piumbing                                                              |                         | S bmitter For                                            | Denial                                                                  |                                                                                                           |  |  |
| c. Heating, air conditioning                                             |                         |                                                          |                                                                         |                                                                                                           |  |  |
| d. Other (elevator, etc.)<br>12 TOTAL COST OF IMPROVEMEN                 | Terra                   |                                                          |                                                                         |                                                                                                           |  |  |
| III. SELECTED CHARACTE                                                   |                         | F BUILDING For ne                                        | w buildings and additions, completes only Part J, for all others skip t | te Parts E-L; for wrecking,<br>a W.                                                                       |  |  |
| F. PRINCIPAL TYPE OF FRAME                                               |                         |                                                          | DISPOSAL K. DIMENSIO                                                    |                                                                                                           |  |  |
| 31 Masonry                                                               |                         | Public Sewer                                             | 49 Number of a                                                          |                                                                                                           |  |  |
| Wood frame                                                               |                         | 42 Private (septic tank,                                 |                                                                         |                                                                                                           |  |  |
| 33 Structural steel                                                      | 5                       | L TYPE OF WATER S                                        | all floors, based<br>dimensions                                         | on exterior                                                                                               |  |  |
| 34 Reinforced concrete                                                   |                         | Public or Private Co                                     |                                                                         | 108, sq.ft 203,036                                                                                        |  |  |
| 35 Other - Specify                                                       |                         | 44 Private (well)                                        | 2                                                                       | FOFF - STREET                                                                                             |  |  |
| G. PRINCIPAL TYPE OF HEATING                                             | FUEL                    | J. TYPE OF MECHAN                                        | ICAL PARKING SP                                                         |                                                                                                           |  |  |
|                                                                          | Other - Specify         |                                                          | referenced                                                              | _4                                                                                                        |  |  |
| Gas 38 Electricity 40                                                    |                         |                                                          |                                                                         |                                                                                                           |  |  |
| Gas 38 Electricity 40<br>37 Oil 39 Coal                                  |                         | 45 1 46 No                                               | 53 Outdoors                                                             |                                                                                                           |  |  |
|                                                                          | 2                       | 45 (G) 48 No<br>Will there be an elevate<br>47 (G) 48 No |                                                                         | IAL BUILDINGS ONLY                                                                                        |  |  |

Carby Street Municipal Building • 50 Carby Street • Westwood, MA 02090 www.westwoodma.gov/planning

1 of 4

| JOB NO./LOCATION:                                                                                                         |                                               |
|---------------------------------------------------------------------------------------------------------------------------|-----------------------------------------------|
| 0070.49                                                                                                                   |                                               |
| Westwood, Massachu                                                                                                        | setts                                         |
| CLIENT/PROJECT:                                                                                                           |                                               |
| Muftah Bugazia                                                                                                            |                                               |
| Lot #3 Stonemeadow I                                                                                                      | Drive                                         |
| SUBJECT/TITLE:                                                                                                            |                                               |
| Cut/Fill Analysis                                                                                                         |                                               |
| OBJECTIVE OF CALCULATION:                                                                                                 |                                               |
| • To evaluate the rough levels of soil cut and fill required for                                                          | r the current design of the proposed site.    |
| CALCULATION METHOD(S):                                                                                                    |                                               |
| <ul> <li>AutoCAD 2014 Civil 3D used to perform existing and pro</li> </ul>                                                | posed surface and volume analysis.            |
| ASSUMPTIONS:                                                                                                              |                                               |
| • An elevation of 194' was assumed for sections of the                                                                    | proposed building with a basement level which |
| <ul> <li>equates to an 8' basement subgrade adjustment.</li> <li>No other subgrade adjustments were performed.</li> </ul> |                                               |
|                                                                                                                           |                                               |
| SOURCES OF DATA/EQUATIONS:                                                                                                |                                               |
| • Design file for Lot #3 prepared by Beals and Thomas, In 7, 2016.                                                        | c., B+T plan no. 007049D017A dated November   |
| CONCLUSIONS:                                                                                                              |                                               |
| • Rough cut volume = 2,800 Cu. Yd.                                                                                        |                                               |
| • Rough Fill Volume = 11,100 Cu. Yd.                                                                                      | NTHOFME                                       |
| • Net Volume = 8,300 Cu. Yd. of Fill                                                                                      | State Contraction                             |
|                                                                                                                           | JOHNE VER                                     |
|                                                                                                                           | BENSLEY                                       |
|                                                                                                                           | No. 37441                                     |
|                                                                                                                           | A SPC CO                                      |
|                                                                                                                           | GISTERE                                       |
| π                                                                                                                         | Contraction of the second                     |
|                                                                                                                           | VIIISI                                        |
|                                                                                                                           | Jame -                                        |
|                                                                                                                           | 1/5/18                                        |
|                                                                                                                           |                                               |