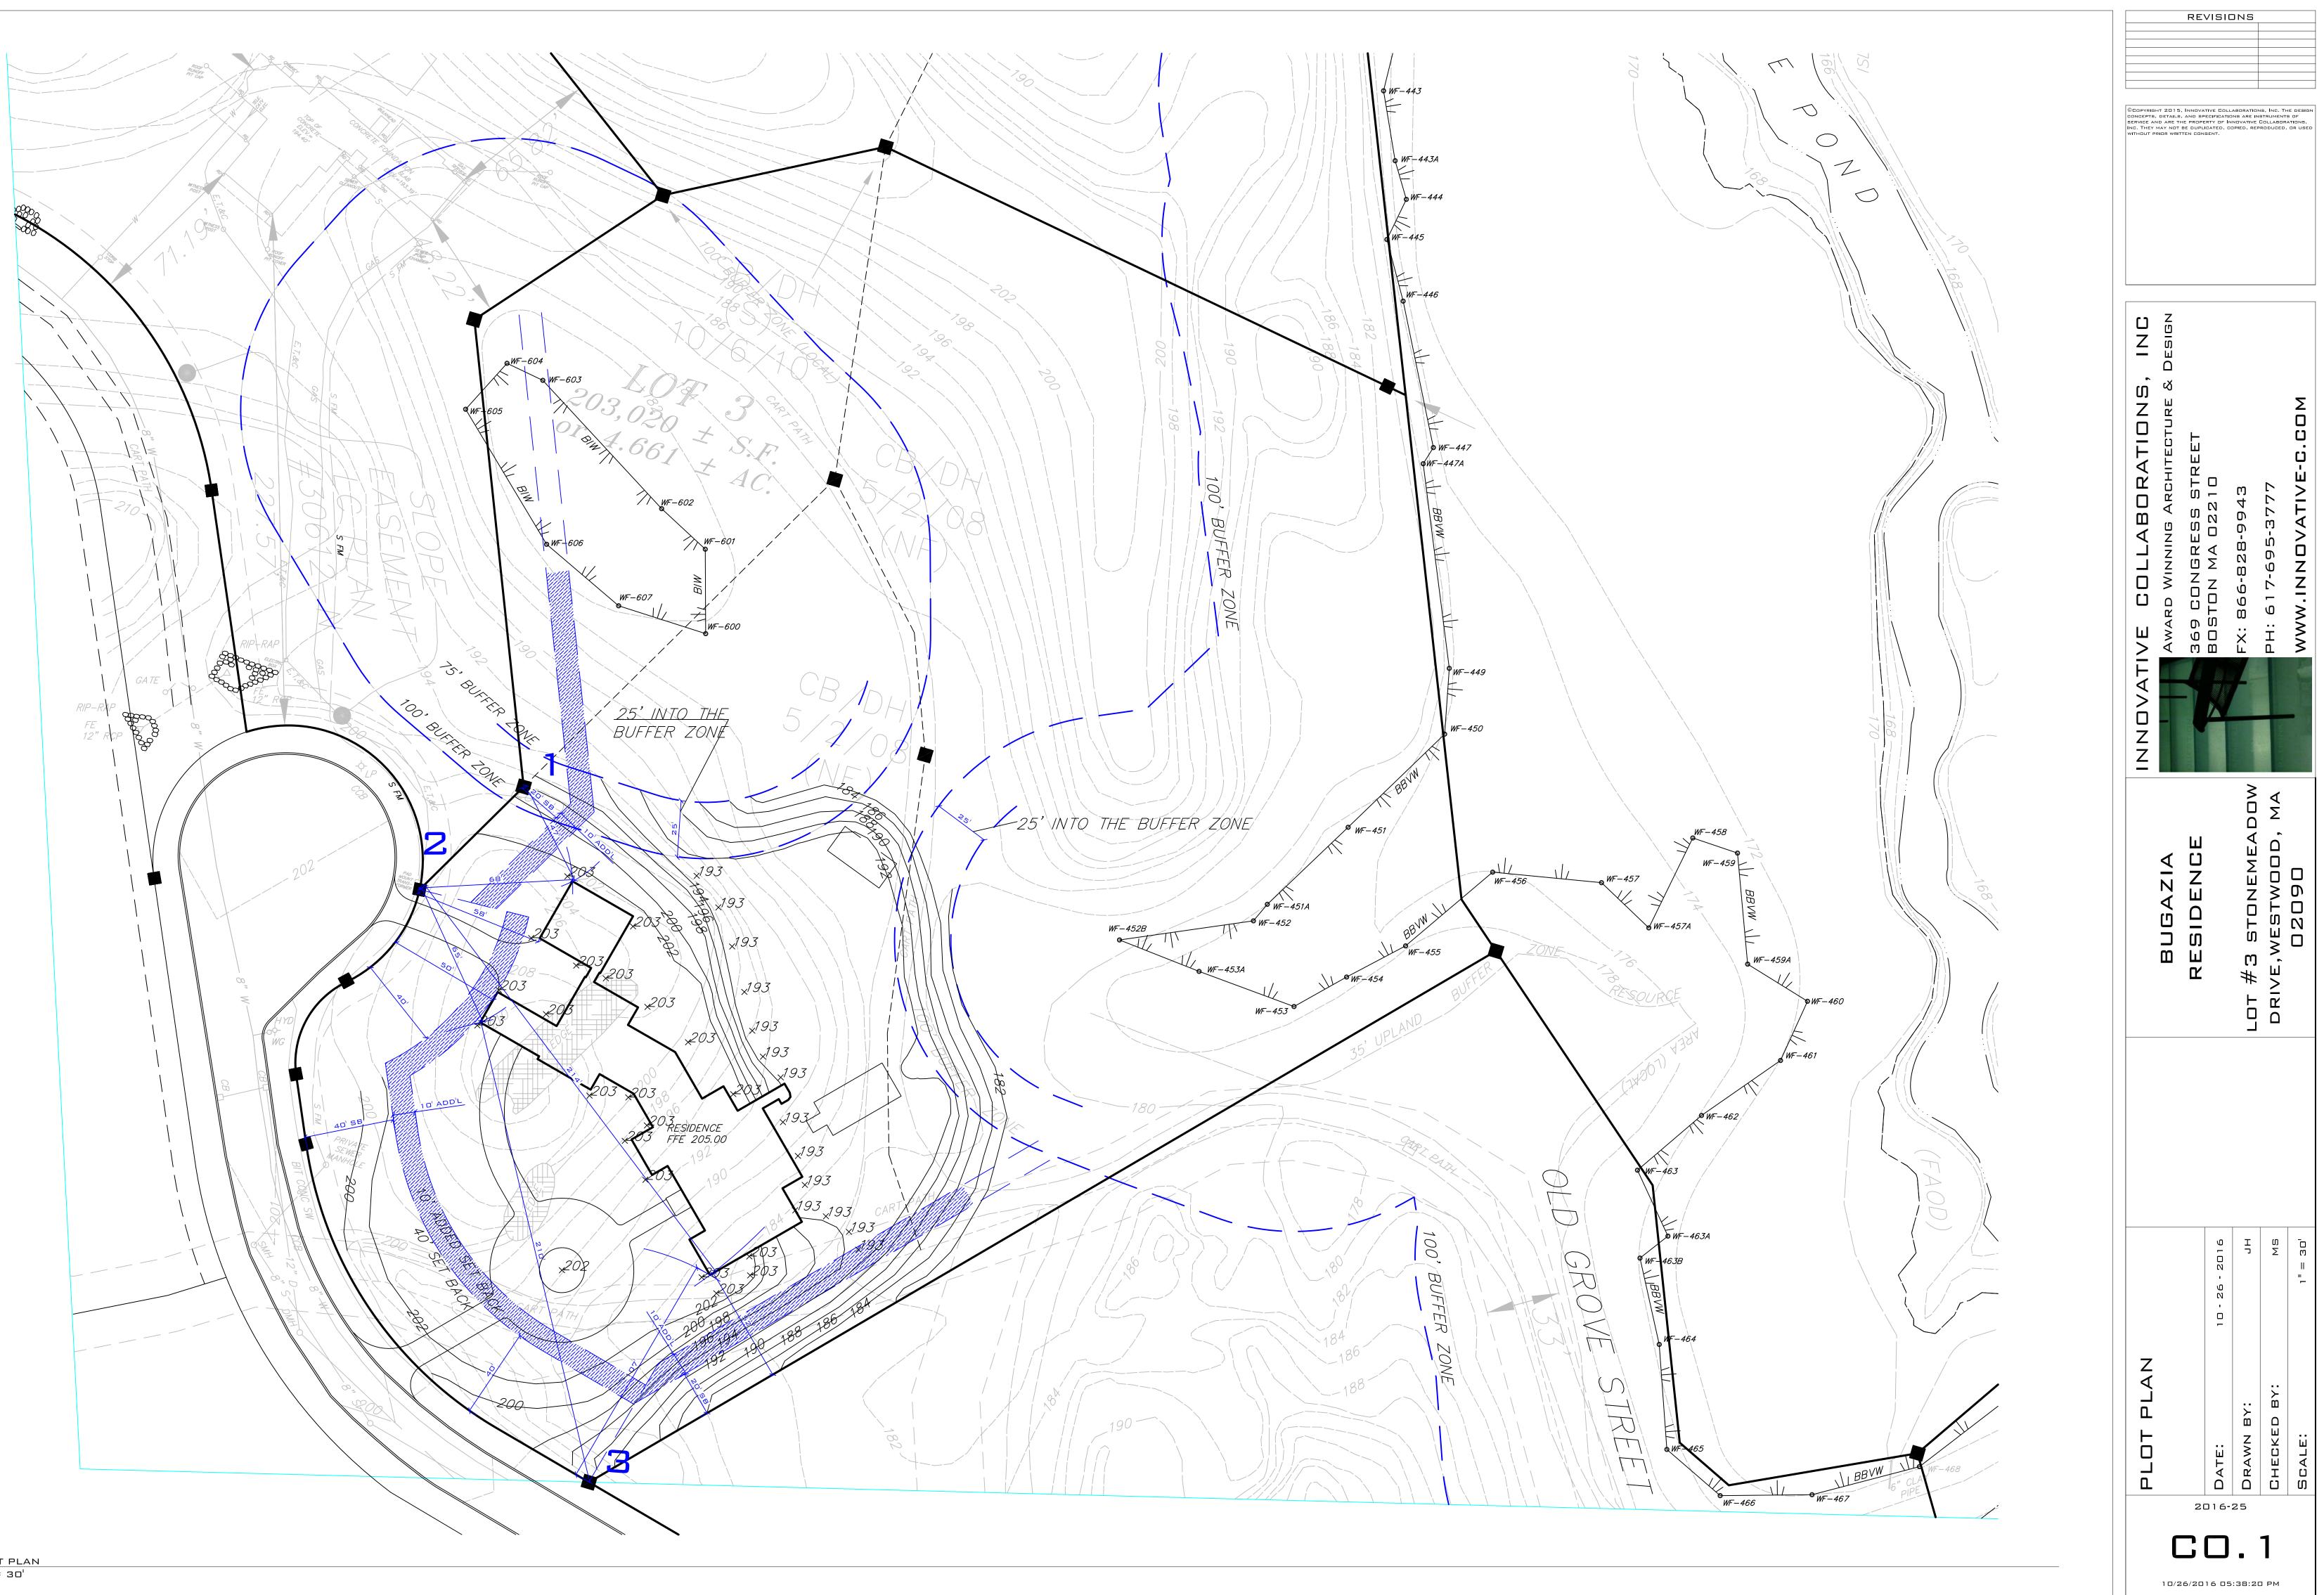

## WESTWOOD PLANNING BOARD APPLICATION FOR HEARING

| 1. | Requested Approval(s):<br>Special permit pursuant to zoning By-law Section 7.1.1                                                                                                    |
|----|-------------------------------------------------------------------------------------------------------------------------------------------------------------------------------------|
| 2. | Brief Narrative of Proposal:                                                                                                                                                        |
|    | Applicant seeks to cut 2,800 cu. yards, fill 11,100 cu. yards, 3 have a                                                                                                             |
|    | net total of 8,300 cu, yurds of fill roughly on premises at                                                                                                                         |
|    | Il stonemeadow Drive, in accordance with the proposed plans                                                                                                                         |
|    | submitted by the applicant.                                                                                                                                                         |
| 3  | Address/Location of Property Subject to Hearing:                                                                                                                                    |
| 0. | <u>Il Stone Meadow Drive</u>                                                                                                                                                        |
|    | I STONEWOODS DATE                                                                                                                                                                   |
| 4. | Assessor's Map and Parcel Number(s): 05~120, 100543                                                                                                                                 |
| 5. | Size of Parcel: 203,020 sf                                                                                                                                                          |
|    | Name of Applicants                                                                                                                                                                  |
|    | Christie Dennis                                                                                                                                                                     |
| 7. | Applicant's Mailing Address:                                                                                                                                                        |
|    | 369 Congress Street 7th Floor                                                                                                                                                       |
|    | Boston, MA 02210                                                                                                                                                                    |
| 8. | Applicant's Telephone: (H)(W) (017-(095-3777                                                                                                                                        |
| 9. | Applicant's E-Mail Address: Christic @ innovative - 6.60m                                                                                                                           |
| 10 | Applicant is: Owner Tenant Licensee Prospective Purchaser Other                                                                                                                     |
| 11 | Name of Property Owner(s):                                                                                                                                                          |
|    | Muftah Bugazia                                                                                                                                                                      |
| 12 | Property Owner's Mailing Address:                                                                                                                                                   |
|    | 25 Braintree Hill Office Parke Suite 409                                                                                                                                            |
|    | Braintree, MA 02184                                                                                                                                                                 |
| 13 | Deed Recorded in:         a.       County Registry of Deeds, Book <u>3&gt;301</u> Page <u>10</u> b.       Registry District of the Land Court, Certificate Number         Page Book |
|    | Page 2 of 3<br>Special Permit and EIDR Application Form<br>Revised through May 2016                                                                                                 |

14. Has any Application ever been filed with the Planning Board regarding this Property?

15. Has the Lot been surveyed by a Registered Land Surveyor?

Yes, When? JULY 2008, October 2010, June 2015

The Applicant hereby requests a public hearing before the Westwood Planning Board and consents to pay for the cost of all legal advertisements required by the Zoning Bylaw and/or Planning Board Rules and Regulations, which will be billed directly to the Applicant by the newspaper at a later date. The Applicant also consents to pay for all costs required pursuant to applicable sections of the Westwood Zoning Bylaw and/or Planning Board Rules and Regulations, unless expressly waived by the Planning Board, including all project review fees, inspection fees, and costs associated transcription, in addition to all other fees, expenses and costs in connection with the Planning Board's review and evaluation of this Application.

Carby Street Municipal Building • 50 Carby Street • Westwood, MA 02090 www.westwoodma.gov/planning

1 of 4

| JOB NO./LOCATION:                                                                                                         |                                               |
|---------------------------------------------------------------------------------------------------------------------------|-----------------------------------------------|
| 0070.49                                                                                                                   |                                               |
| Westwood, Massachu                                                                                                        | setts                                         |
| CLIENT/PROJECT:                                                                                                           |                                               |
| Muftah Bugazia                                                                                                            |                                               |
| Lot #3 Stonemeadow I                                                                                                      | Drive                                         |
| SUBJECT/TITLE:                                                                                                            |                                               |
| Cut/Fill Analysis                                                                                                         |                                               |
| OBJECTIVE OF CALCULATION:                                                                                                 |                                               |
| • To evaluate the rough levels of soil cut and fill required for                                                          | r the current design of the proposed site.    |
| CALCULATION METHOD(S):                                                                                                    |                                               |
| <ul> <li>AutoCAD 2014 Civil 3D used to perform existing and pro</li> </ul>                                                | posed surface and volume analysis.            |
| ASSUMPTIONS:                                                                                                              |                                               |
| • An elevation of 194' was assumed for sections of the                                                                    | proposed building with a basement level which |
| <ul> <li>equates to an 8' basement subgrade adjustment.</li> <li>No other subgrade adjustments were performed.</li> </ul> |                                               |
|                                                                                                                           |                                               |
| SOURCES OF DATA/EQUATIONS:                                                                                                |                                               |
| • Design file for Lot #3 prepared by Beals and Thomas, In 7, 2016.                                                        | c., B+T plan no. 007049D017A dated November   |
| CONCLUSIONS:                                                                                                              |                                               |
| • Rough cut volume = 2,800 Cu. Yd.                                                                                        |                                               |
| • Rough Fill Volume = 11,100 Cu. Yd.                                                                                      | NTHOFME                                       |
| • Net Volume = 8,300 Cu. Yd. of Fill                                                                                      | State Contraction                             |
|                                                                                                                           | JOHNE VER                                     |
|                                                                                                                           | BENSLEY                                       |
|                                                                                                                           | No. 37441                                     |
|                                                                                                                           | A SPC CO                                      |
|                                                                                                                           | GISTERE                                       |
| π                                                                                                                         | Contraction of the second                     |
|                                                                                                                           | VIIISI                                        |
|                                                                                                                           | Jame -                                        |
|                                                                                                                           | 1/5/18                                        |
|                                                                                                                           |                                               |