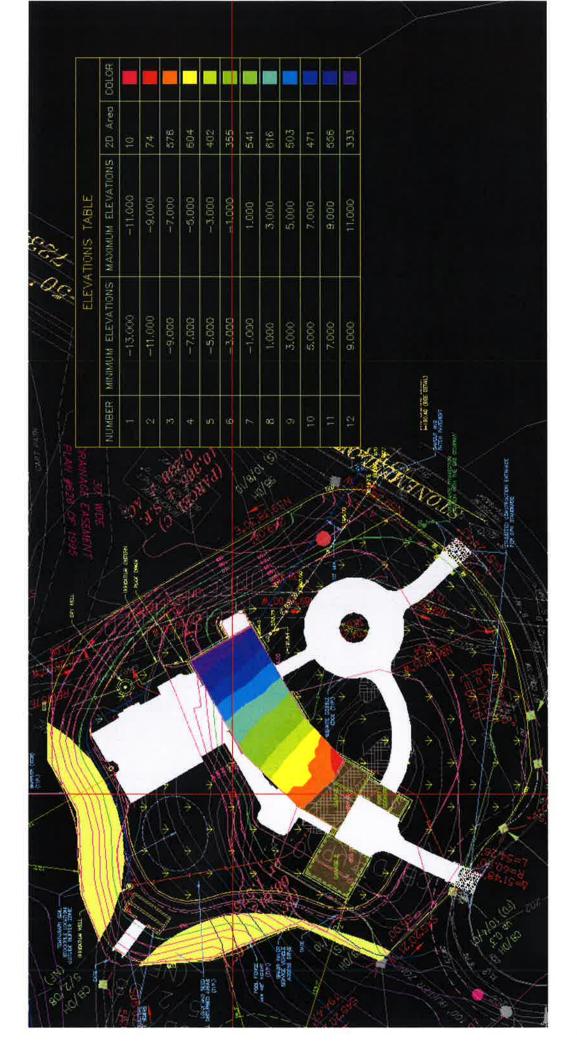

Carby Street Municipal Building • 50 Carby Street • Westwood, MA 02090 www.westwoodma.gov/planning

1 of 4

| JOB NO./LOCATION:                                                                                                         |                                               |
|---------------------------------------------------------------------------------------------------------------------------|-----------------------------------------------|
| 0070.49                                                                                                                   |                                               |
| Westwood, Massachu                                                                                                        | setts                                         |
| CLIENT/PROJECT:                                                                                                           |                                               |
| Muftah Bugazia                                                                                                            |                                               |
| Lot #3 Stonemeadow I                                                                                                      | Drive                                         |
| SUBJECT/TITLE:                                                                                                            |                                               |
| Cut/Fill Analysis                                                                                                         |                                               |
| OBJECTIVE OF CALCULATION:                                                                                                 |                                               |
| • To evaluate the rough levels of soil cut and fill required for                                                          | r the current design of the proposed site.    |
| CALCULATION METHOD(S):                                                                                                    |                                               |
| <ul> <li>AutoCAD 2014 Civil 3D used to perform existing and pro</li> </ul>                                                | posed surface and volume analysis.            |
| ASSUMPTIONS:                                                                                                              |                                               |
| • An elevation of 194' was assumed for sections of the                                                                    | proposed building with a basement level which |
| <ul> <li>equates to an 8' basement subgrade adjustment.</li> <li>No other subgrade adjustments were performed.</li> </ul> |                                               |
|                                                                                                                           |                                               |
| SOURCES OF DATA/EQUATIONS:                                                                                                |                                               |
| • Design file for Lot #3 prepared by Beals and Thomas, In 7, 2016.                                                        | c., B+T plan no. 007049D017A dated November   |
| CONCLUSIONS:                                                                                                              |                                               |
| • Rough cut volume = 2,800 Cu. Yd.                                                                                        |                                               |
| • Rough Fill Volume = 11,100 Cu. Yd.                                                                                      | NTHOFME                                       |
| • Net Volume = 8,300 Cu. Yd. of Fill                                                                                      | State Contraction                             |
|                                                                                                                           | JOHNE VER                                     |
|                                                                                                                           | BENSLEY                                       |
|                                                                                                                           | No. 37441                                     |
|                                                                                                                           | A SPC CO                                      |
|                                                                                                                           | GISTERE                                       |
| π                                                                                                                         | Contraction of the second                     |
|                                                                                                                           | VIIISI                                        |
|                                                                                                                           | Jame -                                        |
|                                                                                                                           | 1/5/18                                        |
|                                                                                                                           |                                               |

## **Cut/Fill Report**

Generated: 2016-12-27 10:33:45

By user: chalesills

Drawing: C:\Users\chalesills\Desktop\C:\Users\chalesills\Desktop\CHS007049D017A.dwg

| Volume S                   | Volume Summary |               |                |                      |                         |                   |                    |  |
|----------------------------|----------------|---------------|----------------|----------------------|-------------------------|-------------------|--------------------|--|
| Name                       | Туре           | Cut<br>Factor | Fill<br>Factor | 2d Area<br>(Sq. Ft.) | <b>Cut</b><br>(Cu. Yd.) | Fill<br>(Cu. Yd.) | Net<br>(Cu. Yd.)   |  |
| Volume<br>Surface          | full           | 1.00          | 1.00           | 64202                | 2360                    | 10568             | 8208 <fill></fill> |  |
| Volume<br>with<br>Basement | full           | 1.00          | 1.00           | 5042                 | 421                     | 515               | 93 <fill></fill>   |  |

| Totals |                      |                  |                   |                    |
|--------|----------------------|------------------|-------------------|--------------------|
|        | 2d Area<br>(Sq. Ft.) | Cut<br>(Cu. Yd.) | Fill<br>(Cu. Yd.) | Net<br>(Cu. Yd.)   |
| Total  | 69244                | 2781             | 11082             | 8301 <fill></fill> |