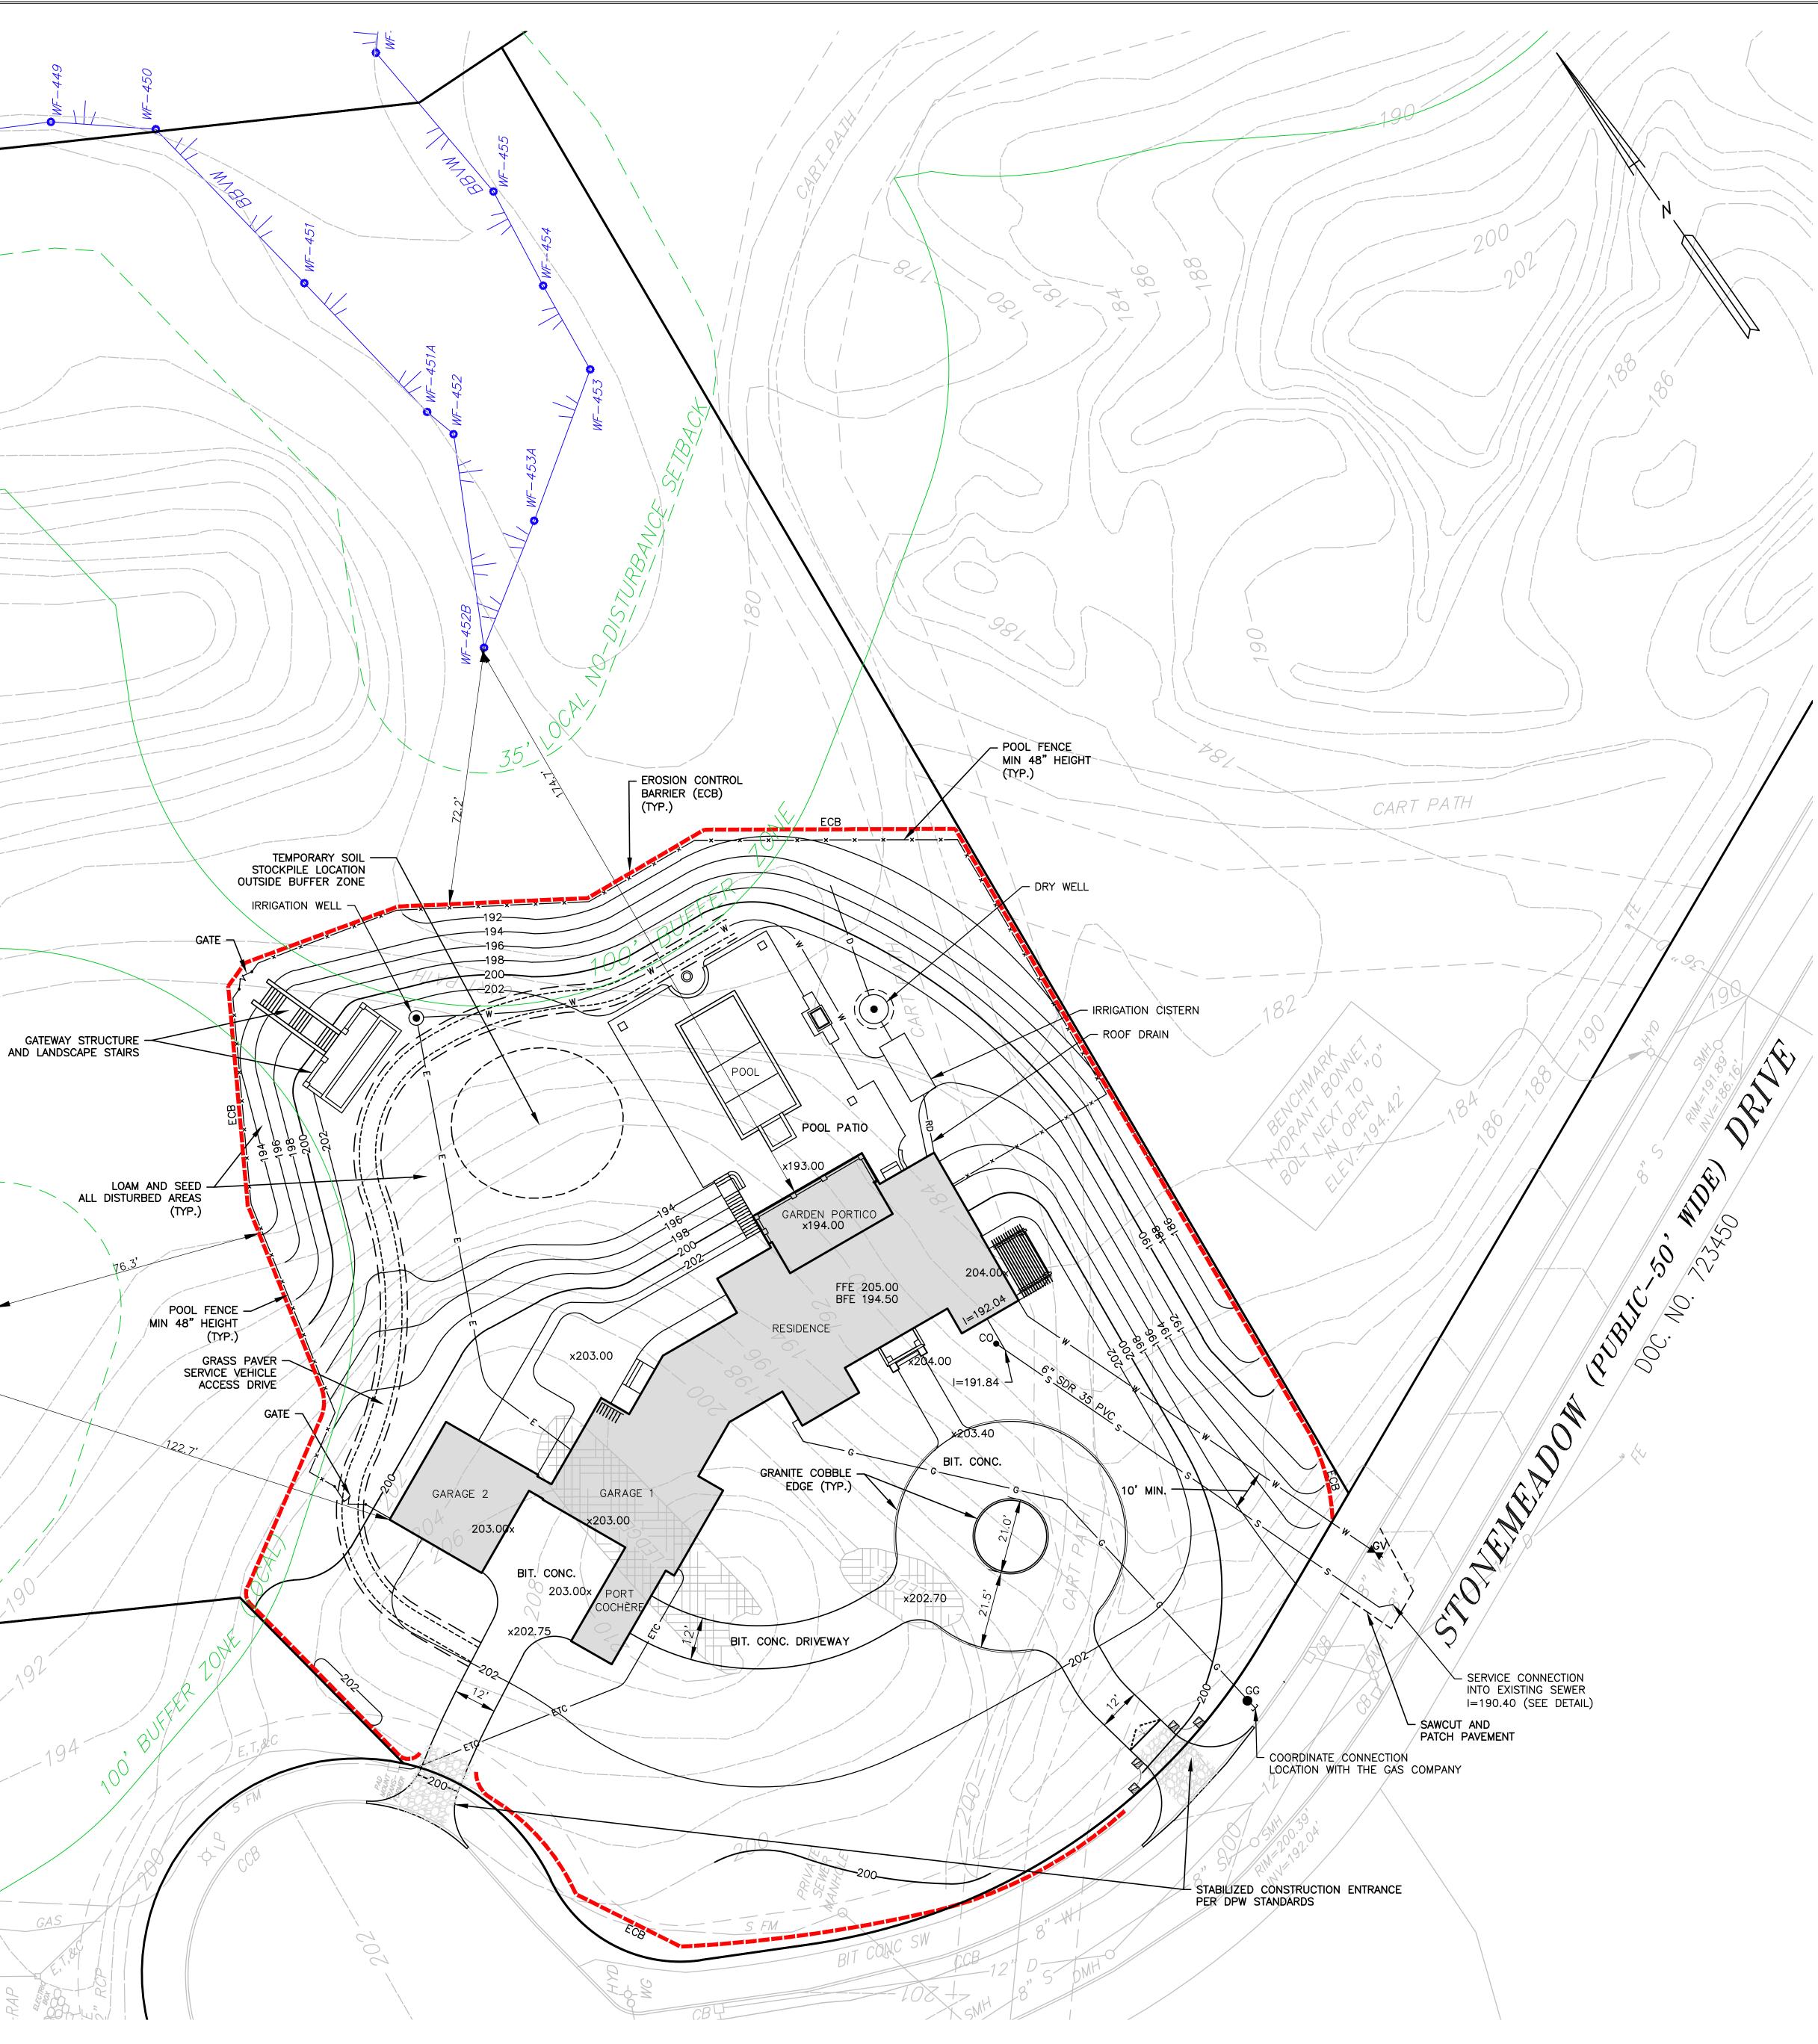

Carby Street Municipal Building • 50 Carby Street • Westwood, MA 02090 www.westwoodma.gov/planning

1 of 4

| JOB NO./LOCATION:                                                                                                         |                                               |
|---------------------------------------------------------------------------------------------------------------------------|-----------------------------------------------|
| 0070.49                                                                                                                   |                                               |
| Westwood, Massachu                                                                                                        | setts                                         |
| CLIENT/PROJECT:                                                                                                           |                                               |
| Muftah Bugazia                                                                                                            |                                               |
| Lot #3 Stonemeadow I                                                                                                      | Drive                                         |
| SUBJECT/TITLE:                                                                                                            |                                               |
| Cut/Fill Analysis                                                                                                         |                                               |
| OBJECTIVE OF CALCULATION:                                                                                                 |                                               |
| • To evaluate the rough levels of soil cut and fill required for                                                          | r the current design of the proposed site.    |
| CALCULATION METHOD(S):                                                                                                    |                                               |
| <ul> <li>AutoCAD 2014 Civil 3D used to perform existing and pro</li> </ul>                                                | posed surface and volume analysis.            |
| ASSUMPTIONS:                                                                                                              |                                               |
| • An elevation of 194' was assumed for sections of the                                                                    | proposed building with a basement level which |
| <ul> <li>equates to an 8' basement subgrade adjustment.</li> <li>No other subgrade adjustments were performed.</li> </ul> |                                               |
|                                                                                                                           |                                               |
| SOURCES OF DATA/EQUATIONS:                                                                                                |                                               |
| • Design file for Lot #3 prepared by Beals and Thomas, In 7, 2016.                                                        | c., B+T plan no. 007049D017A dated November   |
| CONCLUSIONS:                                                                                                              |                                               |
| • Rough cut volume = 2,800 Cu. Yd.                                                                                        |                                               |
| • Rough Fill Volume = 11,100 Cu. Yd.                                                                                      | NTHOFME                                       |
| • Net Volume = 8,300 Cu. Yd. of Fill                                                                                      | State Contraction                             |
|                                                                                                                           | JOHNE VER                                     |
|                                                                                                                           | BENSLEY                                       |
|                                                                                                                           | No. 37441                                     |
|                                                                                                                           | A SPC CO                                      |
|                                                                                                                           | GISTERE                                       |
| π                                                                                                                         | Contraction of the second                     |
|                                                                                                                           | VIIISI                                        |
|                                                                                                                           | Jame -                                        |
|                                                                                                                           | 1/5/18                                        |
|                                                                                                                           |                                               |

## **Cut/Fill Report**

Generated: 2016-12-27 10:33:45

By user: chalesills

Drawing: C:\Users\chalesills\Desktop\C:\Users\chalesills\Desktop\CHS007049D017A.dwg

| Volume S                   | Volume Summary |               |                |                      |                         |                   |                    |  |
|----------------------------|----------------|---------------|----------------|----------------------|-------------------------|-------------------|--------------------|--|
| Name                       | Туре           | Cut<br>Factor | Fill<br>Factor | 2d Area<br>(Sq. Ft.) | <b>Cut</b><br>(Cu. Yd.) | Fill<br>(Cu. Yd.) | Net<br>(Cu. Yd.)   |  |
| Volume<br>Surface          | full           | 1.00          | 1.00           | 64202                | 2360                    | 10568             | 8208 <fill></fill> |  |
| Volume<br>with<br>Basement | full           | 1.00          | 1.00           | 5042                 | 421                     | 515               | 93 <fill></fill>   |  |

| Totals |                      |                  |                   |                    |
|--------|----------------------|------------------|-------------------|--------------------|
|        | 2d Area<br>(Sq. Ft.) | Cut<br>(Cu. Yd.) | Fill<br>(Cu. Yd.) | Net<br>(Cu. Yd.)   |
| Total  | 69244                | 2781             | 11082             | 8301 <fill></fill> |