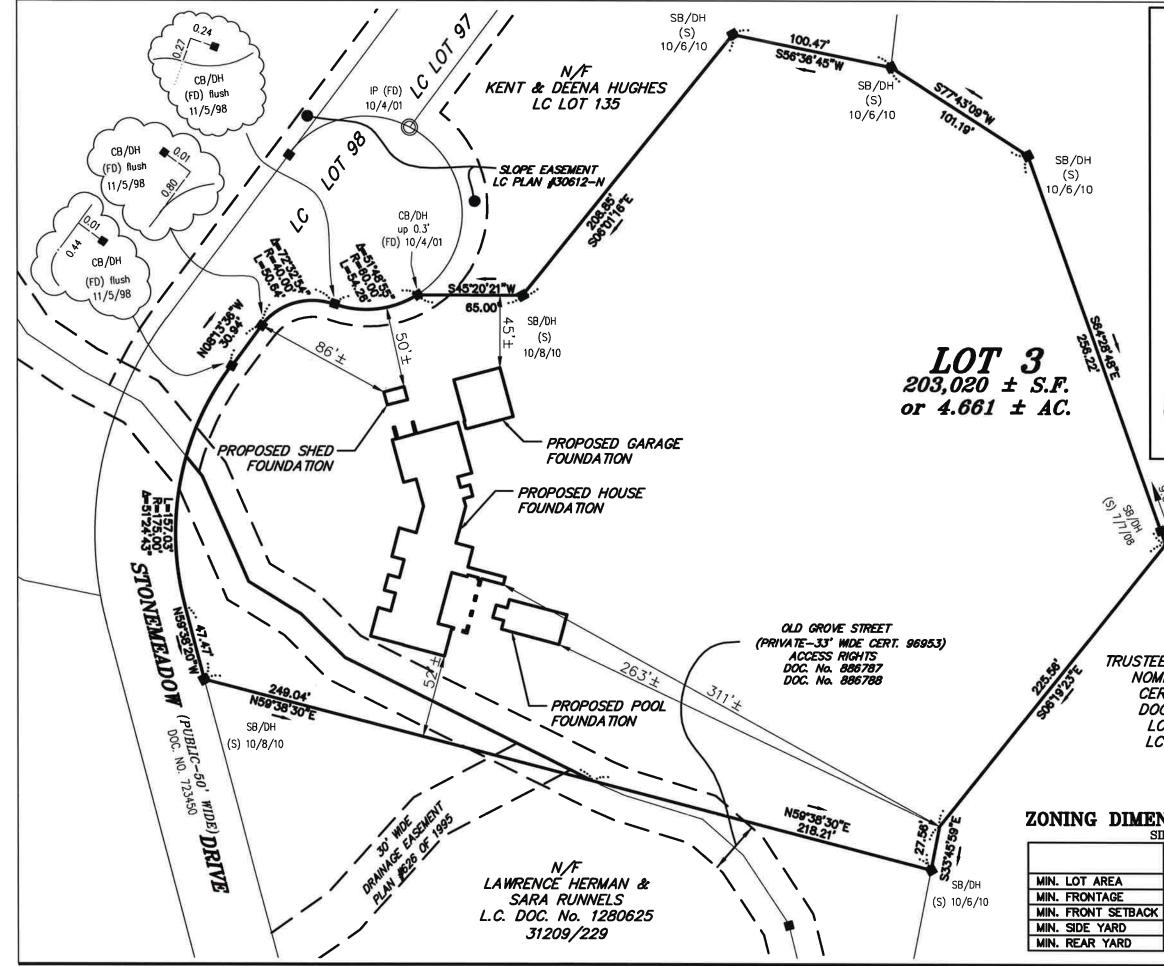

## WESTWOOD PLANNING BOARD APPLICATION FOR HEARING

| 1. | Requested Approval(s):<br>Special permit pursuant to zoning By-law Section 7.1.1                                                                                                    |
|----|-------------------------------------------------------------------------------------------------------------------------------------------------------------------------------------|
| 2. | Brief Narrative of Proposal:                                                                                                                                                        |
|    | Applicant seeks to cut 2,800 cu. yards, fill 11,100 cu. yards, 3 have a                                                                                                             |
|    | net total of 8,300 cu, yurds of fill roughly on premises at                                                                                                                         |
|    | Il stonemeadow Drive, in accordance with the proposed plans                                                                                                                         |
|    | submitted by the applicant.                                                                                                                                                         |
| 3  | Address/Location of Property Subject to Hearing:                                                                                                                                    |
| 0. | <u>Il Stone Meadow Drive</u>                                                                                                                                                        |
|    | I STONEWOODS DATE                                                                                                                                                                   |
| 4. | Assessor's Map and Parcel Number(s): 05~120, 100543                                                                                                                                 |
| 5. | Size of Parcel: 203,020 sf                                                                                                                                                          |
|    | Name of Applicants                                                                                                                                                                  |
|    | Christie Dennis                                                                                                                                                                     |
| 7. | Applicant's Mailing Address:                                                                                                                                                        |
|    | 369 Congress Street 7th Floor                                                                                                                                                       |
|    | Boston, MA 02210                                                                                                                                                                    |
| 8. | Applicant's Telephone: (H)(W) (017-(095-3777                                                                                                                                        |
| 9. | Applicant's E-Mail Address: Christic @ innovative - 6.60m                                                                                                                           |
| 10 | Applicant is: Owner Tenant Licensee Prospective Purchaser Other                                                                                                                     |
| 11 | Name of Property Owner(s):                                                                                                                                                          |
|    | Muftah Bugazia                                                                                                                                                                      |
| 12 | Property Owner's Mailing Address:                                                                                                                                                   |
|    | 25 Braintree Hill Office Parke Suite 409                                                                                                                                            |
|    | Braintree, MA 02184                                                                                                                                                                 |
| 13 | Deed Recorded in:         a.       County Registry of Deeds, Book <u>3&gt;301</u> Page <u>10</u> b.       Registry District of the Land Court, Certificate Number         Page Book |
|    | Page 2 of 3<br>Special Permit and EIDR Application Form<br>Revised through May 2016                                                                                                 |

Carby Street Municipal Building • 50 Carby Street • Westwood, MA 02090 www.westwoodma.gov/planning

.

| The undersigned flereby applies for a permit to J<br>submitted begavith. | Build - Alter - Josho   | del, etc., according to information                      | on indicated in this application and                                    | plans and specifications                                                                                  |  |  |
|--------------------------------------------------------------------------|-------------------------|----------------------------------------------------------|-------------------------------------------------------------------------|-----------------------------------------------------------------------------------------------------------|--|--|
| Constant in the weather                                                  |                         | SE PRINT CLEAP                                           |                                                                         |                                                                                                           |  |  |
| INDOGTANT A-                                                             |                         |                                                          | n sections I, II, III, IV                                               |                                                                                                           |  |  |
|                                                                          |                         | nublete du items i                                       | 11 Sections 1, 11, 11, 14                                               |                                                                                                           |  |  |
| I. LOCATION OF BUILDIN                                                   | G                       |                                                          |                                                                         |                                                                                                           |  |  |
| STREET ADDRESS                                                           | Stone                   | madow Drive                                              | R. SIDE YARD SETBAC                                                     | ж <u>50'</u>                                                                                              |  |  |
| (NO.)                                                                    | (STREE                  |                                                          | L. SIDE YARD SETBAC                                                     | - / /                                                                                                     |  |  |
| ZONING DISTRICT SRC LC                                                   |                         | 340.34                                                   | REAR YARD SETBACK                                                       | 333                                                                                                       |  |  |
| ASSESSORS MAP #05-126 LC                                                 |                         |                                                          |                                                                         |                                                                                                           |  |  |
| II. TYPE AND COST OF BI                                                  | JILDING - A             | li applicants com                                        | plete Parts A - D.                                                      |                                                                                                           |  |  |
| A. TYPE OF IMPROVEMENT                                                   | 1                       | ED USE - For "Wrecking                                   |                                                                         | 64                                                                                                        |  |  |
| O New Building                                                           | RESIDENTI               |                                                          | NONRESIDENTIAL                                                          |                                                                                                           |  |  |
| 2 Addition                                                               | COne Fami               | ly                                                       | 19 Amusement, recreation                                                | nal                                                                                                       |  |  |
| 3 Alteration                                                             |                         | ore family - Enter                                       | 20 Church, other religious                                              | B                                                                                                         |  |  |
| 4 Repair, replacement                                                    | number of               |                                                          | 21 industrial                                                           |                                                                                                           |  |  |
| 5 Wrecking                                                               |                         | hotel, motel, or<br>- Enter number of units              | 22 Parking garage                                                       |                                                                                                           |  |  |
| 6 Moving (relocation)                                                    |                         |                                                          | 23 Service station, repair                                              | Service station, repair garageRECE/VI<br>Hospital, Institutional<br>Office, bank, professional DEC 1 5 20 |  |  |
| 7 Foundation only<br>8 Pools, Fences, Towers                             | 16 Garage<br>17 Carport |                                                          | E-41 toopset, measurements                                              |                                                                                                           |  |  |
| Tannis Courts, etc.                                                      | 18 Other - S            | necify                                                   | alle OR Dublie   Miller                                                 |                                                                                                           |  |  |
| B. OWNERSHIP                                                             |                         | poony                                                    | 27 School, library, other o                                             | ducing TOWN OF WESTWO                                                                                     |  |  |
| Private (Individual, Corporation,                                        |                         |                                                          | 28 Stores, mercantile                                                   |                                                                                                           |  |  |
| nonprofit Institution, ect.)                                             |                         |                                                          | 29 Tanks, towers                                                        |                                                                                                           |  |  |
| 10 Public (Federal, State or<br>Local Government)                        |                         |                                                          | 30 Other - Specify                                                      |                                                                                                           |  |  |
| C. COST                                                                  | (Omit cents)            |                                                          | NCY OR USE; NEW HOME,                                                   |                                                                                                           |  |  |
| 11 Cost of Basic Contruction                                             | STED                    | Briefly outline scope                                    | and nature of work to be d                                              | one.                                                                                                      |  |  |
| To be installed but not included in the above co                         | et                      | New Constructor                                          |                                                                         |                                                                                                           |  |  |
| a. Electrical                                                            | STBD                    | 4 Garage Ba                                              | ~S                                                                      |                                                                                                           |  |  |
| b. Piumbing                                                              |                         | S bmitter For                                            | Denial                                                                  |                                                                                                           |  |  |
| c. Heating, air conditioning                                             |                         |                                                          |                                                                         |                                                                                                           |  |  |
| d. Other (elevator, etc.)<br>12 TOTAL COST OF IMPROVEMEN                 | Terra                   |                                                          |                                                                         |                                                                                                           |  |  |
| III. SELECTED CHARACTE                                                   |                         | F BUILDING For ne                                        | w buildings and additions, completes only Part J, for all others skip t | te Parts E-L; for wrecking,<br>a W.                                                                       |  |  |
| F. PRINCIPAL TYPE OF FRAME                                               |                         |                                                          | DISPOSAL K. DIMENSIO                                                    |                                                                                                           |  |  |
| 31 Masonry                                                               |                         | Public Sewer                                             | 49 Number of a                                                          |                                                                                                           |  |  |
| Wood frame                                                               |                         | 42 Private (septic tank,                                 |                                                                         |                                                                                                           |  |  |
| 33 Structural steel                                                      | 5                       | L TYPE OF WATER S                                        | all floors, based<br>dimensions                                         | on exterior                                                                                               |  |  |
| 34 Reinforced concrete                                                   |                         | Public or Private Co                                     |                                                                         | 108, sq.ft 203,036                                                                                        |  |  |
| 35 Other - Specify                                                       |                         | 44 Private (well)                                        | 2                                                                       | FOFF - STREET                                                                                             |  |  |
| G. PRINCIPAL TYPE OF HEATING                                             | FUEL                    | J. TYPE OF MECHAN                                        | ICAL PARKING SP                                                         |                                                                                                           |  |  |
|                                                                          | Other - Specify         |                                                          | referenced                                                              | _4                                                                                                        |  |  |
| Gas 38 Electricity 40                                                    |                         |                                                          |                                                                         |                                                                                                           |  |  |
| Gas 38 Electricity 40<br>37 Oil 39 Coal                                  |                         | 45 1 46 No                                               | 53 Outdoors                                                             |                                                                                                           |  |  |
|                                                                          | 2                       | 45 (G) 48 No<br>Will there be an elevate<br>47 (G) 48 No |                                                                         | IAL BUILDINGS ONLY                                                                                        |  |  |

14. Has any Application ever been filed with the Planning Board regarding this Property?

15. Has the Lot been surveyed by a Registered Land Surveyor?

Yes, When? JULY 2008, October 2010, June 2015

The Applicant hereby requests a public hearing before the Westwood Planning Board and consents to pay for the cost of all legal advertisements required by the Zoning Bylaw and/or Planning Board Rules and Regulations, which will be billed directly to the Applicant by the newspaper at a later date. The Applicant also consents to pay for all costs required pursuant to applicable sections of the Westwood Zoning Bylaw and/or Planning Board Rules and Regulations, unless expressly waived by the Planning Board, including all project review fees, inspection fees, and costs associated transcription, in addition to all other fees, expenses and costs in connection with the Planning Board's review and evaluation of this Application.