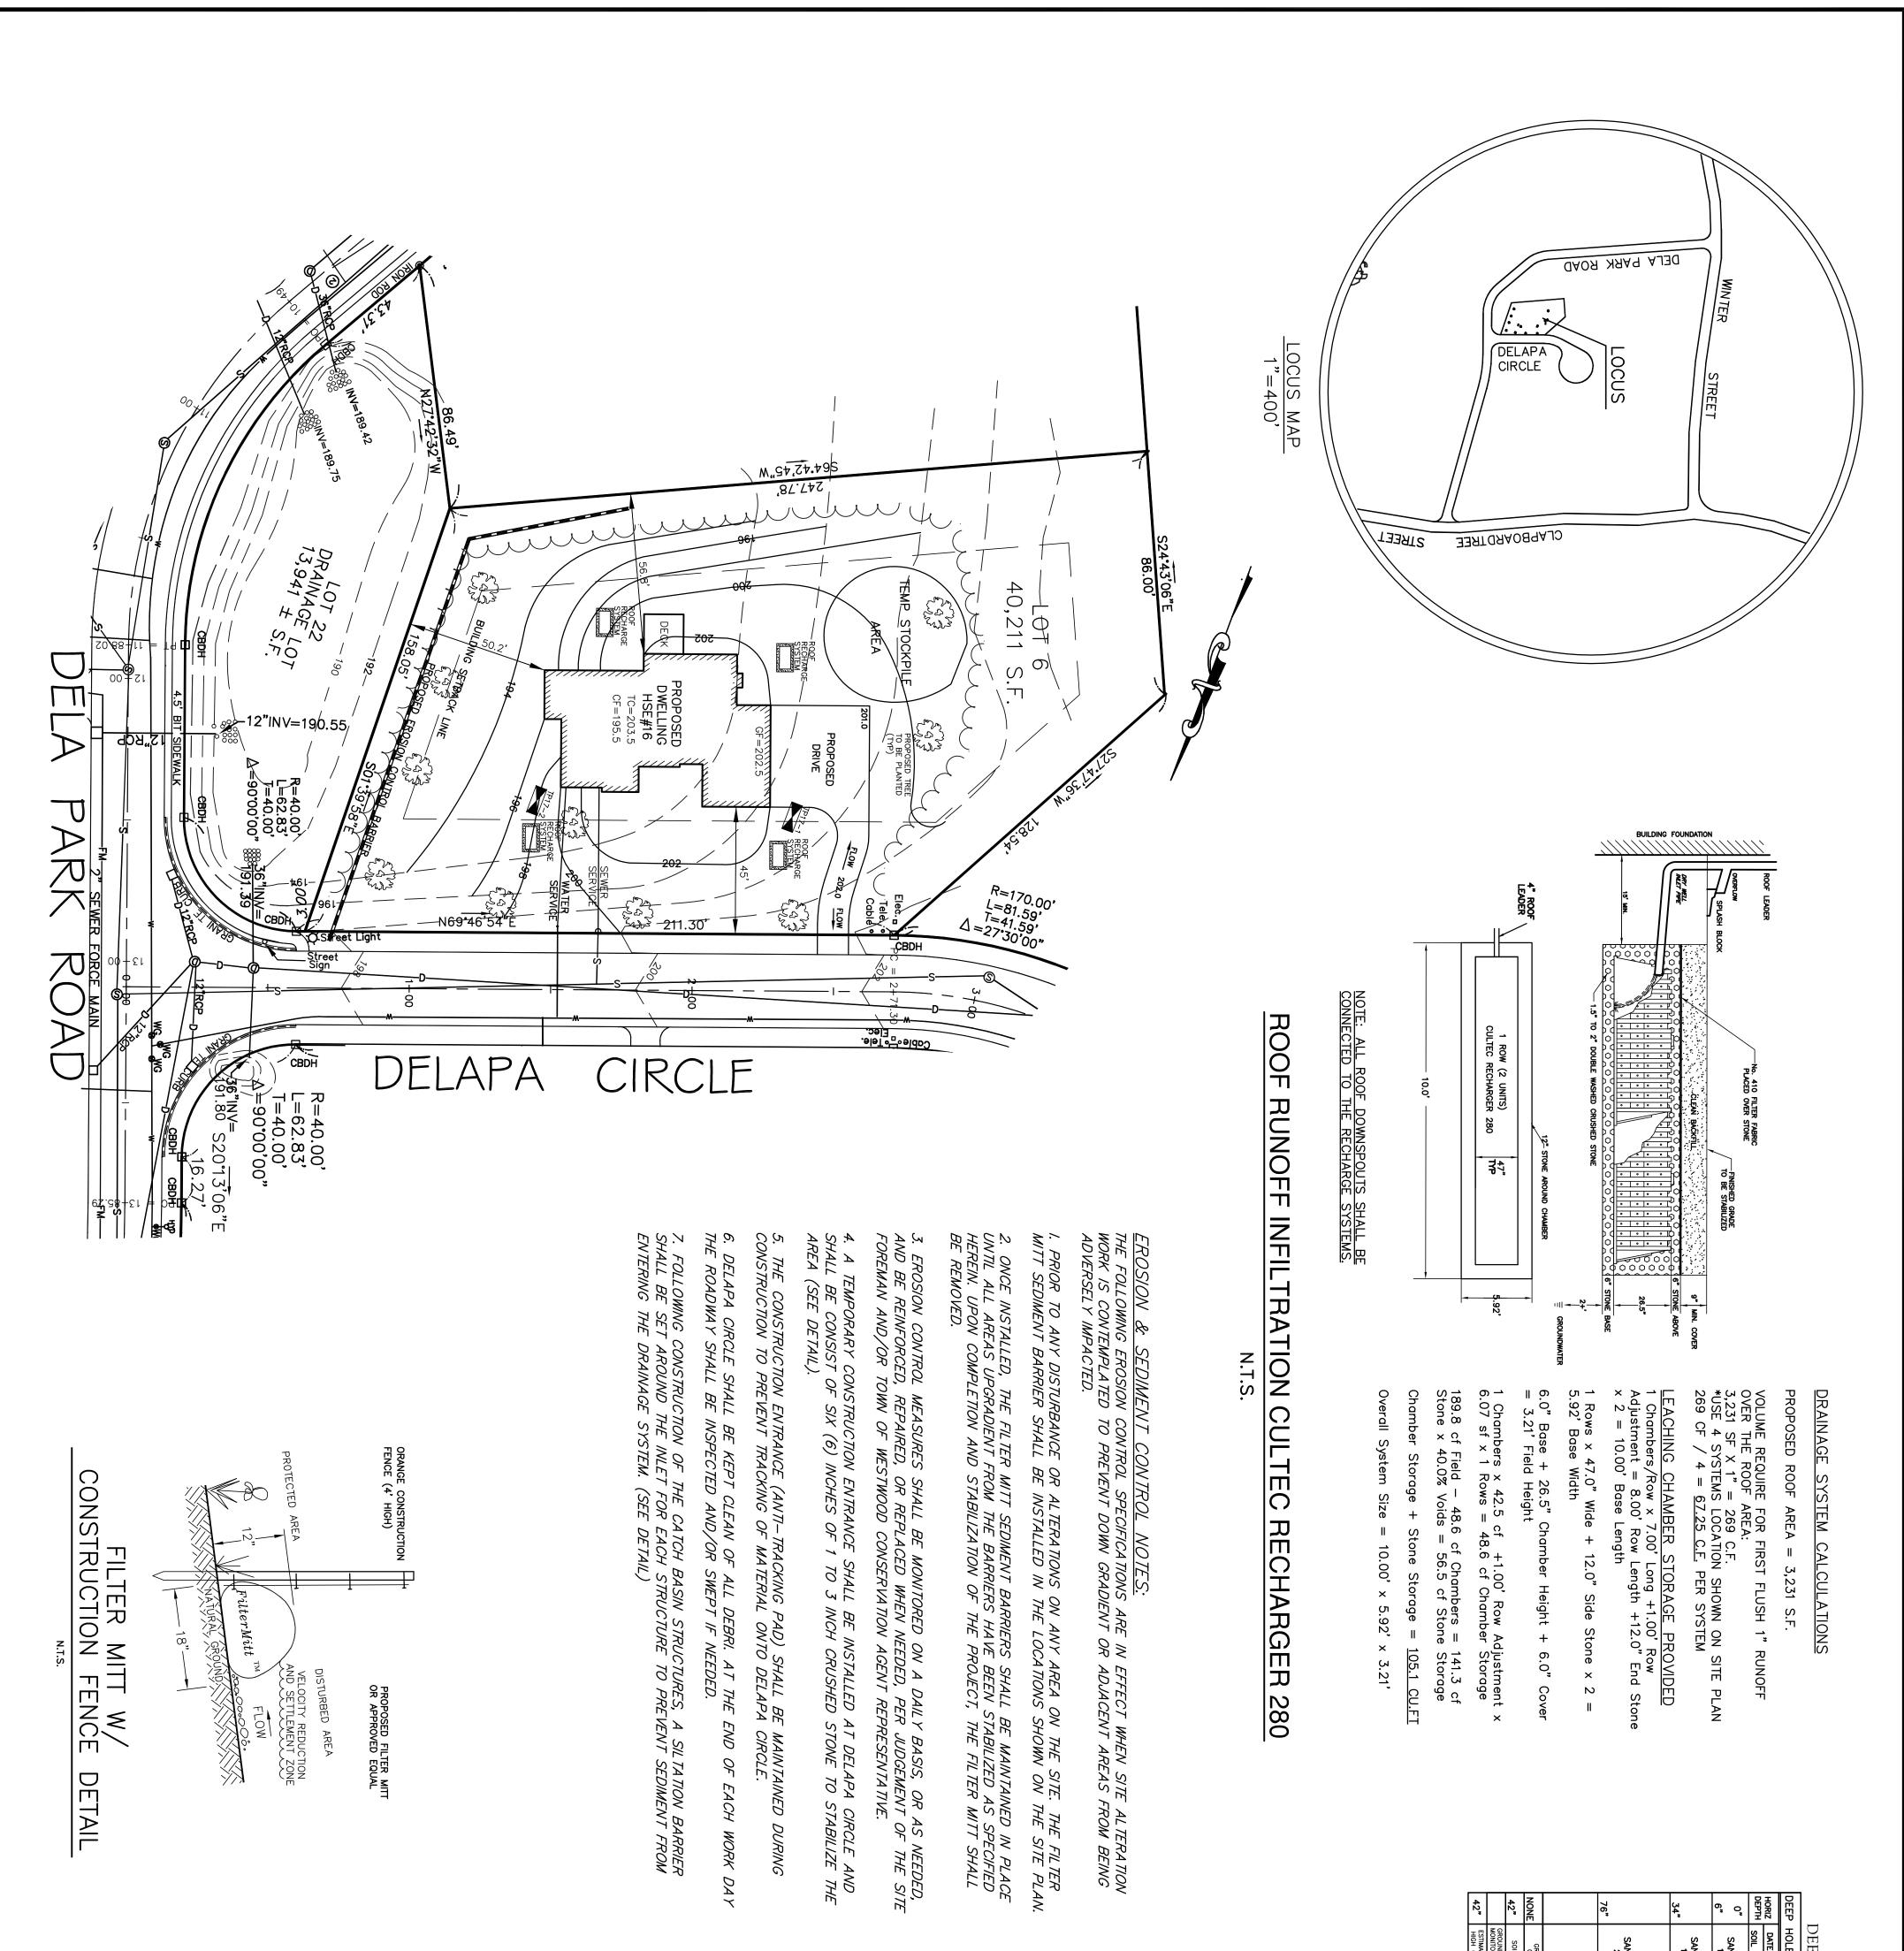

## Re: Lot 6 – Delapa Circle Westwood, MA

Dear Board Members,

The applicant, Dela Construction Co. Inc., is proposing to construct a single family dwelling at 16 Delapa Circle (Lot 6) in Westwood, Massachusetts. The existing site is a 40,211 square foot undeveloped lot located off Delapa Circle at the intersection of Dela Park Road.

The proposed construction will result in approximately 25,000 square feet of land disturbance for the construction of the dwelling, driveway, landscape areas, utilities and related grading. The proposed house construction as shown on the site plan will require importing 2,332 cubic yards of material.

Enclosed herewith is the application for Special Permit under Section 7.1 to import more than 200 cubic yards of material. If you have any questions please don't hesitate to contact our office.

Thank you for your cooperation in this matter.

Yours truly, GLM Engineering Consultants Inc.

Robert S. Truax Project Manager/Design Eng.

VOLUME OF FILL MATERIAL

| 2 cu.yds. | 90/27 2,332 | erial = 6299 | Total Estimated Fill Material = 62990/27 2,332 cu.yds. | <b>Total Estim</b> |      |
|-----------|-------------|--------------|--------------------------------------------------------|--------------------|------|
|           |             |              |                                                        |                    |      |
| 62990     | 11360       | 2            | 5680                                                   | 1950               | 202  |
| 51630     | 19360       | 2            | 9680                                                   | 9410               | 200  |
| 32270     | 16760       | 2            | 8380                                                   | 9950               | 198  |
| 15510     | 12610       | 2            | 6305                                                   | 6810               | 196  |
| 2900      | 2900        | ц            | 2900                                                   | 5800               | 194  |
|           |             |              |                                                        | 0                  | 193  |
| Cu.ft.    | Cu.ft.      | ft.          | S.f.                                                   | S.f.               | ft.  |
| Cum Vol.  | Vol.        | Depth        | Avg. Area                                              | Area               | Elev |