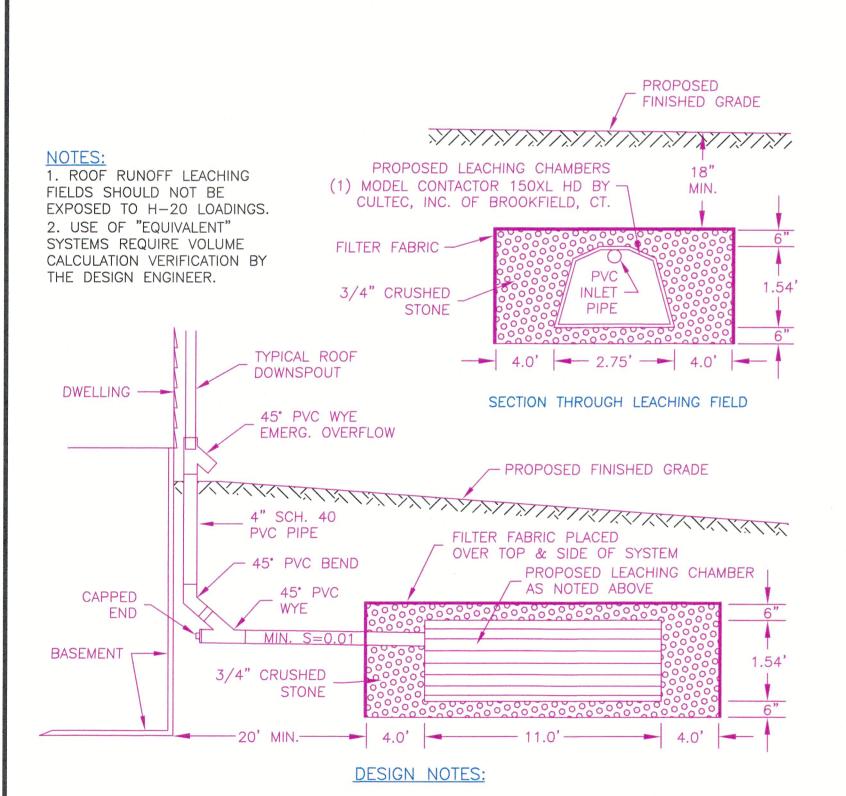

#### STORMWATER MANAGEMENT

A roof runoff infiltration system is proposed to infiltrate roof runoff.

FRONT VIEW

NOTE: FILTER SOCK TO BE CONSTRUCTED OF A NON-BIODEGRADABLE SOCK SHELL FILLED WITH FILTER MEDIA (BIODEGRADABLE OR OTHERWISE). FILTER SOCKS CAN BE FILLED ON-SITE OR PRE-FILLED. IF PRE-FILLED, JOINTS SHALL BE OVERLAPPED BY AT LEAST TWO FEET.

## FILTER SOCK

NOT TO SCALE

- 1. THIS ROOF RUNOFF LEACHING SYSTEM WAS DESIGNED TO CAPTURE 1-INCHE OF RUNOFF FROM THE ENTIRE ROOF AREA OF THE PROPOSED HOUSE SHOWN ON THIS PLAN (APPROX. 2450 S.F.).
  2. THE COMPLETED ROOF RUNOFF COLLECTION SYSTEM MUST COLLECT RUNOFF FROM THE ENTIRE
- ROOF AREA OF THE PROPOSED HOUSE.

  3. THE BOTTOM OF THE ROOF RUNOFF LEACHING FIELD SHALL BE A MIN. OF 2 FT. ABOVE HIGH GROUND WATER AS DETERMINED BY A MASS. CERTIFIED SOIL EVALUATOR AT THE TIME OF INSTALL ATION.
- 4. THE ROOF RUNDFF LEACHING FIELD SHALL BE A MIN. OF 20 FT. FROM FOUNDATION WALL WITH BASEMENT.

# ROOF RUNOFF LEACHING FIELD NOT TO SCALE

DESIGN CALCULATIONS

2450 S.F. ROOF X 1"/12 = 204.2 C.F. REQUIRED 10.75 X 19.0 X 2.54 + 518.8 C.F. 518.8 - 29.2 (CAMBER VOLUME) = 489.6 C.F. 489.6 X 0.40 (VOID VOLUME) = 195.8 C.F. 195.8 + 29.2 = 225.0 C.F. (PROVIDED)