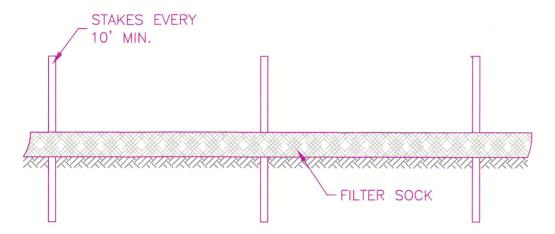

#### STORMWATER MANAGEMENT

A roof runoff infiltration system is proposed to infiltrate roof runoff.

FRONT VIEW

NOTE: FILTER SOCK TO BE CONSTRUCTED OF A NON-BIODEGRADABLE SOCK SHELL FILLED WITH FILTER MEDIA (BIODEGRADABLE OR OTHERWISE). FILTER SOCKS CAN BE FILLED ON-SITE OR PRE-FILLED. IF PRE-FILLED, JOINTS SHALL BE OVERLAPPED BY AT LEAST TWO FEET.