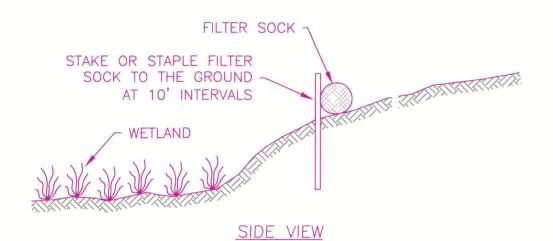

#### STORMWATER MANAGEMENT

A roof runoff infiltration system is proposed to infiltrate roof runoff.

FRONT VIEW

NOTE: FILTER SOCK TO BE CONSTRUCTED OF A NON-BIODEGRADABLE SOCK SHELL FILLED WITH FILTER MEDIA (BIODEGRADABLE OR OTHERWISE). FILTER SOCKS CAN BE FILLED ON-SITE OR PRE-FILLED. IF PRE-FILLED, JOINTS SHALL BE OVERLAPPED BY AT LEAST TWO FEET.