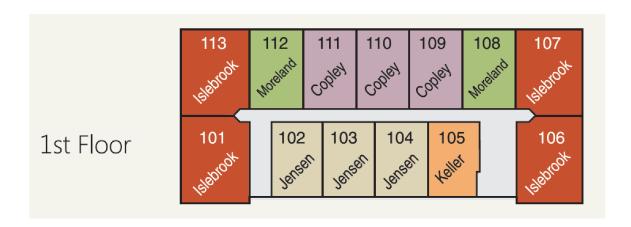

**Front Elevation** 



Rear Elevation



Garage Entry Elevation

**End Elevation** 



Hardie Plank\*
Lap Fiber Cement Siding

Note: Color rendition may vary between computer monitors and printers.



Stone Veneer
Bucks County Limestone



AZEK\* Trim - White



**Exterior Materials** 

<sup>\*</sup> Or Equal



#### **Front Elevation**





#### **Rear Elevation**





**Garage Entry Elevation** 

**End Elevation** 















| UNIT MIX / BEDROOM SUMMARY PER BUILDING |                |                   |                   |                  |
|-----------------------------------------|----------------|-------------------|-------------------|------------------|
| Unit Style                              | # Units / Bldg | # Bedrooms / Unit | # 1 Bedroom Units | #2 Bedroom Units |
| Keller                                  | 1              | 1                 | 1                 |                  |
| Jensen                                  | 12             | 1                 | 12                |                  |
| Moreland                                | 4              | 1                 | 4                 |                  |
| Copley                                  | 6              | 1