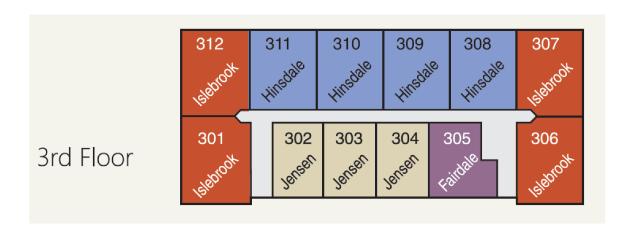

**Front Elevation** 



Rear Elevation



Garage Entry Elevation

**End Elevation** 



Hardie Plank\*
Lap Fiber Cement Siding

Note: Color rendition may vary between computer monitors and printers.



Stone Veneer
Bucks County Limestone



AZEK\* Trim - White



**Exterior Materials** 

<sup>\*</sup> Or Equal



#### **Front Elevation**





#### **Rear Elevation**





**Garage Entry Elevation** 

**End Elevation** 















| UNIT MIX / BEDROOM SUMMARY PER BUILDING |                |                   |                   |                  |
|-----------------------------------------|----------------|-------------------|-------------------|------------------|
| Unit Style                              | # Units / Bldg | # Bedrooms / Unit | # 1 Bedroom Units | #2 Bedroom Units |
| Keller                                  | 1              | 1                 | 1                 |                  |
| Jensen                                  | 12             | 1                 | 12                |                  |
| Moreland                                | 4              | 1                 | 4                 |                  |
| Copley                                  | 6              | 1