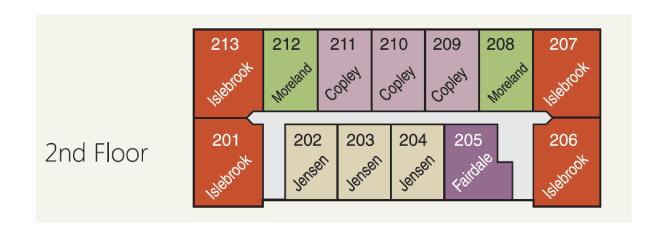

**Front Elevation** 



Rear Elevation



Garage Entry Elevation

**End Elevation** 



Hardie Plank\*
Lap Fiber Cement Siding

Note: Color rendition may vary between computer monitors and printers.



Stone Veneer
Bucks County Limestone



AZEK\* Trim - White



**Exterior Materials** 

<sup>\*</sup> Or Equal



#### **Front Elevation**





#### **Rear Elevation**





**Garage Entry Elevation** 

**End Elevation** 















| UNIT MIX / BEDROOM SUMMARY PER BUILDING |                |                   |                   |                  |
|-----------------------------------------|----------------|-------------------|-------------------|------------------|
| Unit Style                              | # Units / Bldg | # Bedrooms / Unit | # 1 Bedroom Units | #2 Bedroom Units |
| Keller                                  | 1              | 1                 | 1                 |                  |
| Jensen                                  | 12             | 1                 | 12                |                  |
| Moreland                                | 4              | 1                 | 4                 |                  |
| Copley                                  | 6              | 1