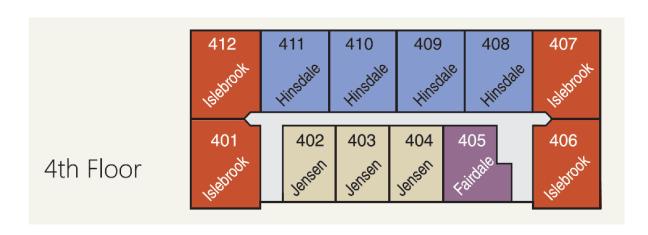

**Front Elevation** 



Rear Elevation



Garage Entry Elevation

**End Elevation** 



Hardie Plank\*
Lap Fiber Cement Siding

Note: Color rendition may vary between computer monitors and printers.



Stone Veneer
Bucks County Limestone



AZEK\* Trim - White



**Exterior Materials** 

<sup>\*</sup> Or Equal



#### **Front Elevation**





#### **Rear Elevation**





**Garage Entry Elevation** 

**End Elevation** 















| UNIT MIX / BEDROOM SUMMARY PER BUILDING |                |                   |                   |                  |
|-----------------------------------------|----------------|-------------------|-------------------|------------------|
| Unit Style                              | # Units / Bldg | # Bedrooms / Unit | # 1 Bedroom Units | #2 Bedroom Units |
| Keller                                  | 1              | 1                 | 1                 |                  |
| Jensen                                  | 12             | 1                 | 12                |                  |
| Moreland                                | 4              | 1                 | 4                 |                  |
| Copley                                  | 6              | 1