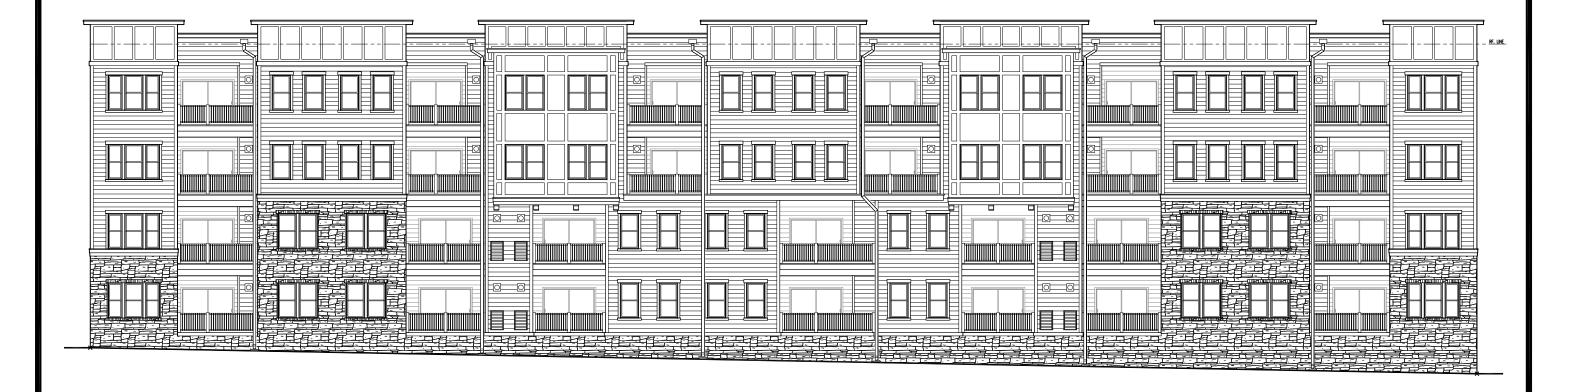

#### **Rear Elevation**

**Garage Entry Elevation** 

**End Elevation** 

| UNIT MIX / BEDROOM SUMMARY PER BUILDING |                |                   |                   |                  |
|-----------------------------------------|----------------|-------------------|-------------------|------------------|
| Unit Style                              | # Units / Bldg | # Bedrooms / Unit | # 1 Bedroom Units | #2 Bedroom Units |
| Keller                                  | 1              | 1                 | 1                 |                  |
| Jensen                                  | 12             | 1                 | 12                |                  |
| Moreland                                | 4              | 1                 | 4                 |                  |
| Copley                                  | 6              | 1                 | 6                 |                  |
| Fairdale                                | 3              | 2                 |                   | 3                |
| Hinsdale                                | 8              | 2                 |                   | 8                |
| Islebrook                               | 16             | 2                 |                   | 16               |
|                                         |                |                   |                   |                  |
| Totals                                  | 50             |                   | 23                | 27               |