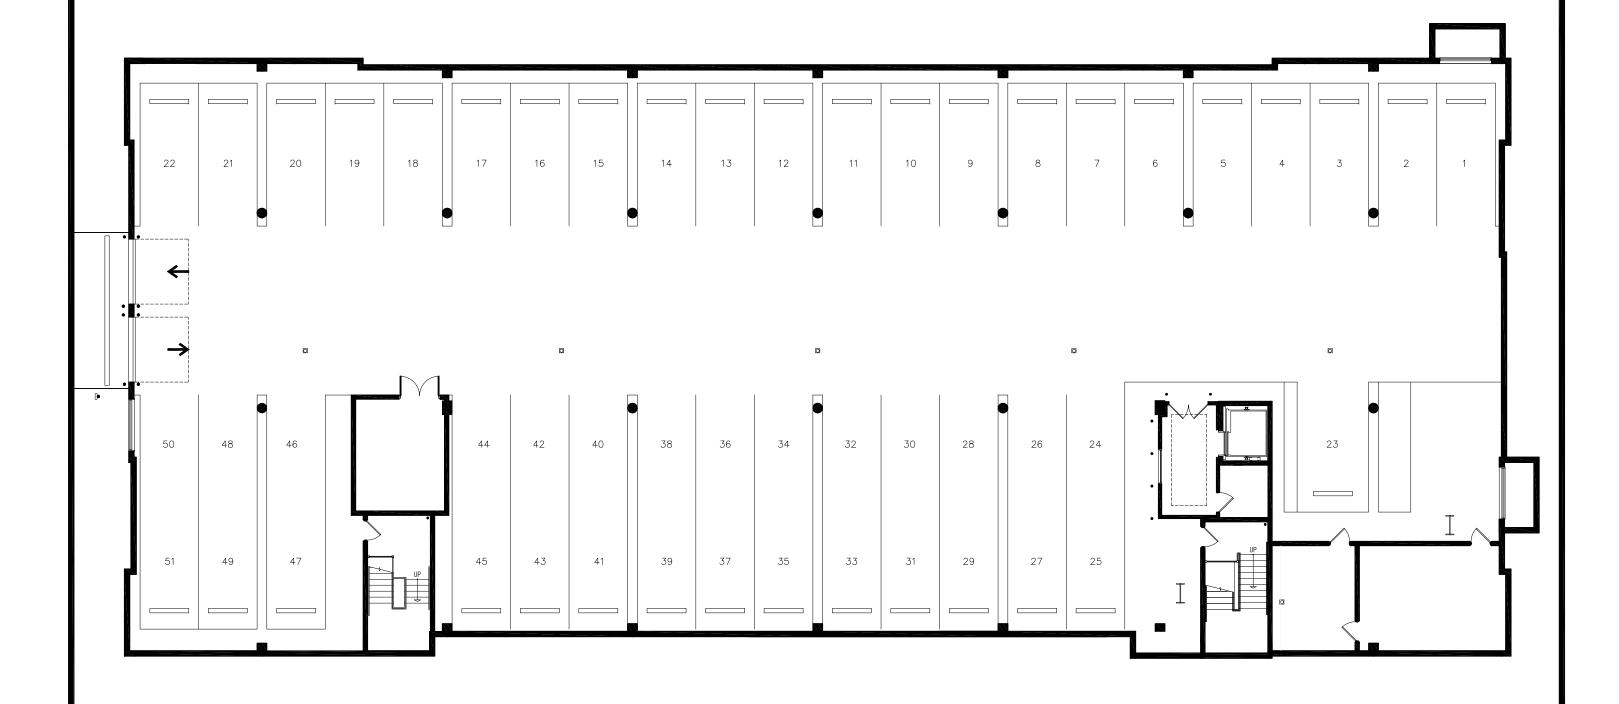

#### **Front Elevation**

#### **Rear Elevation**

**Garage Entry Elevation** 

**End Elevation** 

| UNIT MIX / BEDROOM SUMMARY PER BUILDING |                |                   |                   |                  |
|-----------------------------------------|----------------|-------------------|-------------------|------------------|
| Unit Style                              | # Units / Bldg | # Bedrooms / Unit | # 1 Bedroom Units | #2 Bedroom Units |
| Keller                                  | 1              | 1                 | 1                 |                  |
| Jensen                                  | 12             | 1                 | 12                |                  |
| Moreland                                | 4              | 1                 | 4                 |                  |
| Copley                                  | 6              | 1                 | 6                 |                  |
| Fairdale                                | 3              | 2                 |                   | 3                |
| Hinsdale                                | 8              | 2                 |                   | 8                |
| Islebrook                               | 16             | 2                 |                   | 16               |
|                                         |                |                   |                   |                  |
| Totals                                  | 50             |                   | 23                | 27               |