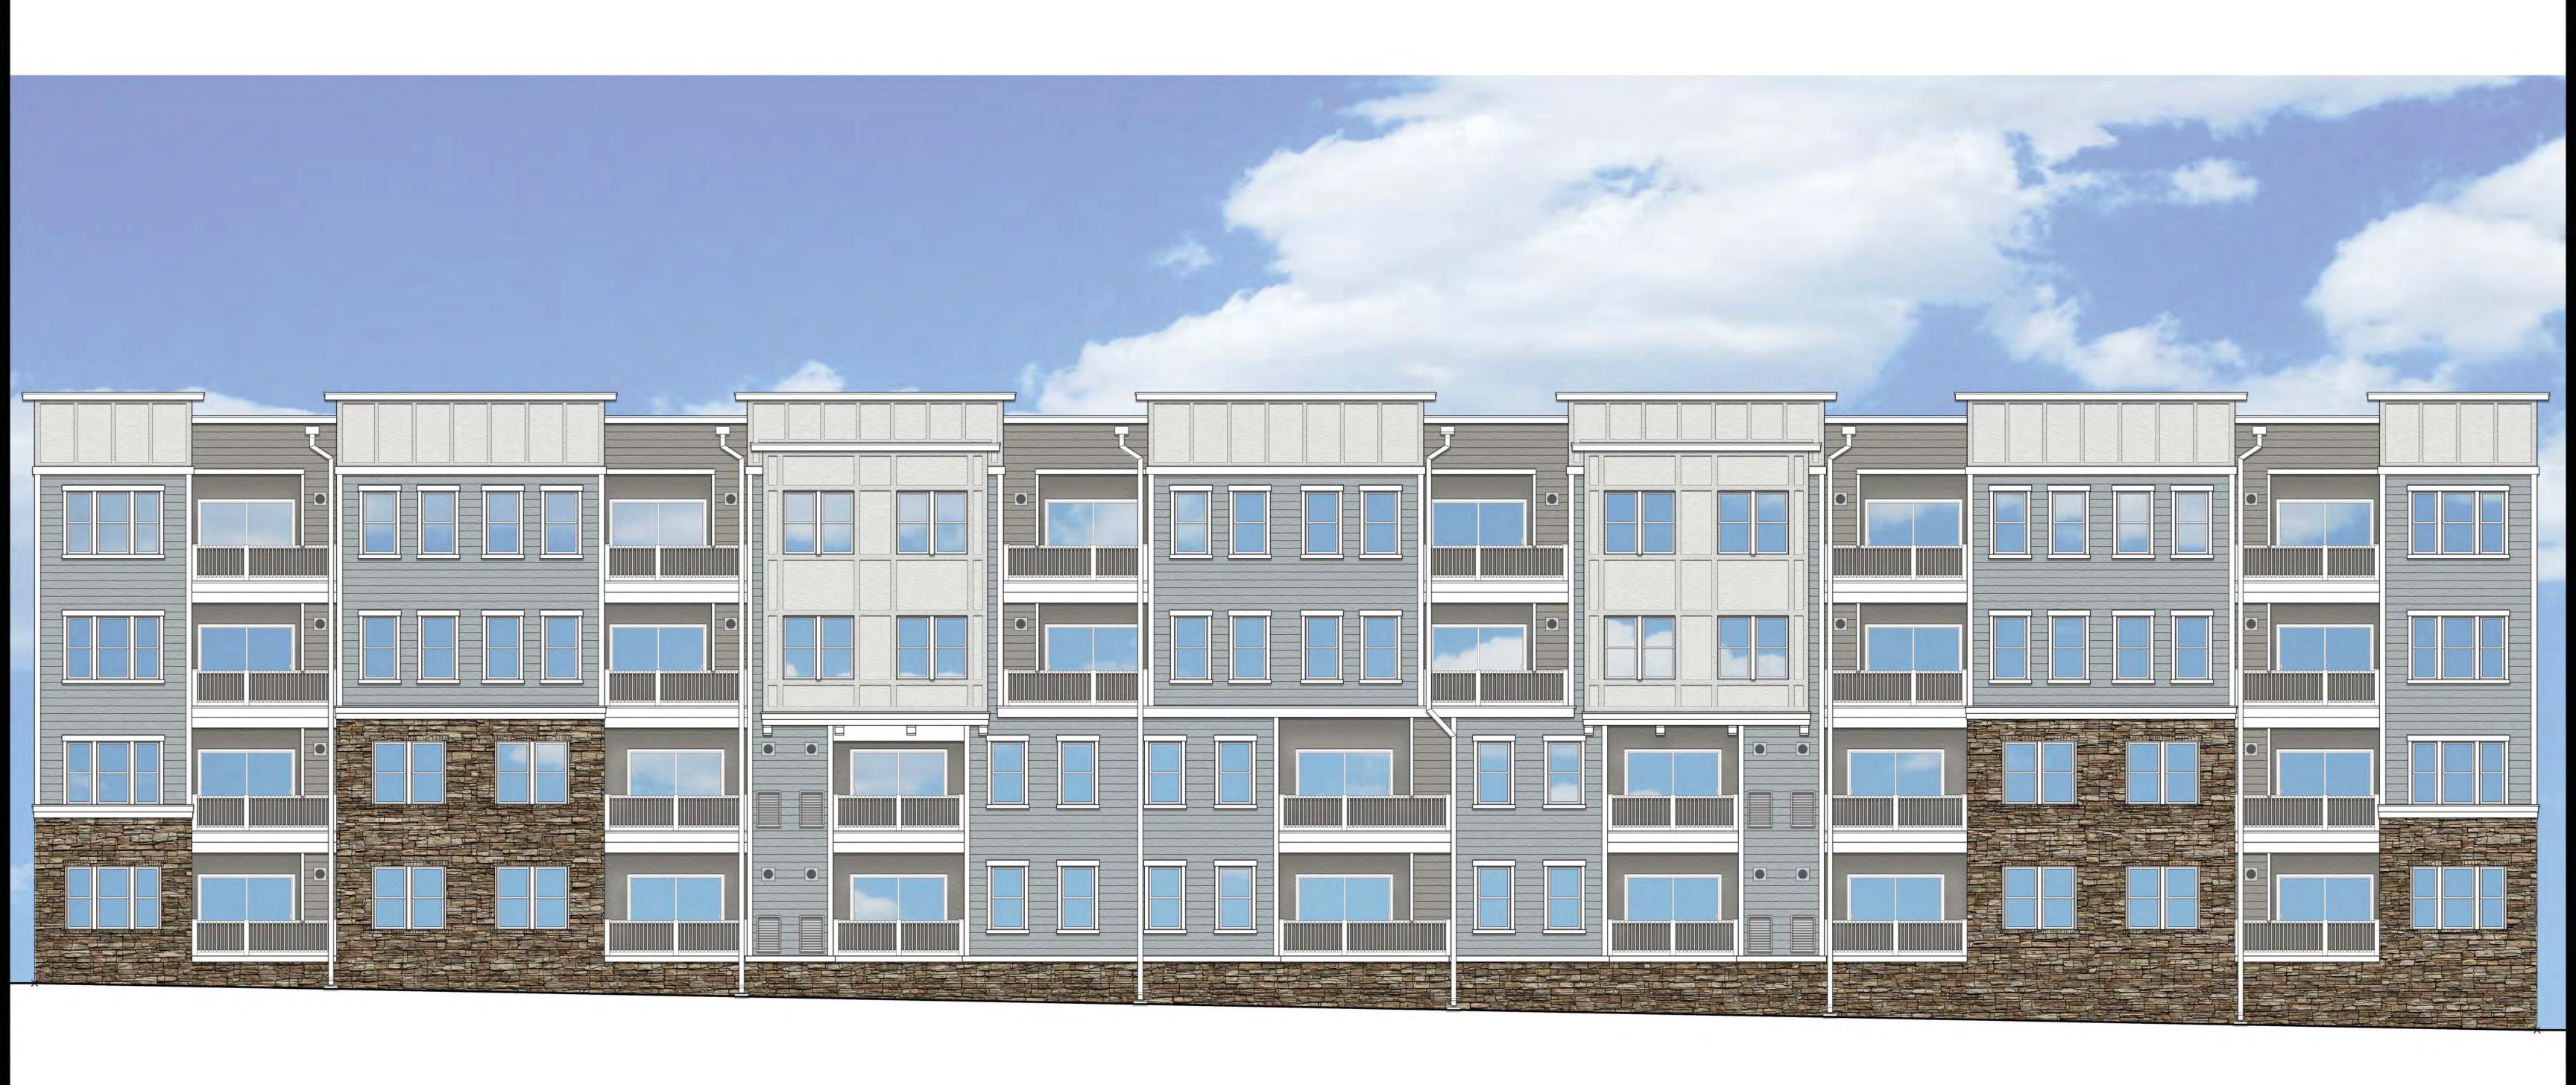

**Front Elevation** 

Rear Elevation

Garage Entry Elevation

**End Elevation** 

Hardie Plank\*
Lap Fiber Cement Siding

Note: Color rendition may vary between computer monitors and printers.

Stone Veneer
Bucks County Limestone

#### **Rear Elevation**

**Garage Entry Elevation** 

**End Elevation** 

| UNIT MIX / BEDROOM SUMMARY PER BUILDING |                |                   |                   |                  |
|-----------------------------------------|----------------|-------------------|-------------------|------------------|
| Unit Style                              | # Units / Bldg | # Bedrooms / Unit | # 1 Bedroom Units | #2 Bedroom Units |
| Keller                                  | 1              | 1                 | 1                 |                  |
| Jensen                                  | 12             | 1                 | 12                |                  |
| Moreland                                | 4              | 1                 | 4                 |                  |
| Copley                                  | 6              | 1                 | 6                 |                  |
| Fairdale                                | 3              | 2                 |                   | 3                |
| Hinsdale                                | 8              | 2                 |                   | 8                |
| Islebrook                               | 16             | 2                 |                   | 16               |
|                                         |                |                   |                   |                  |
| Totals                                  | 50             |                   | 23                | 27               |