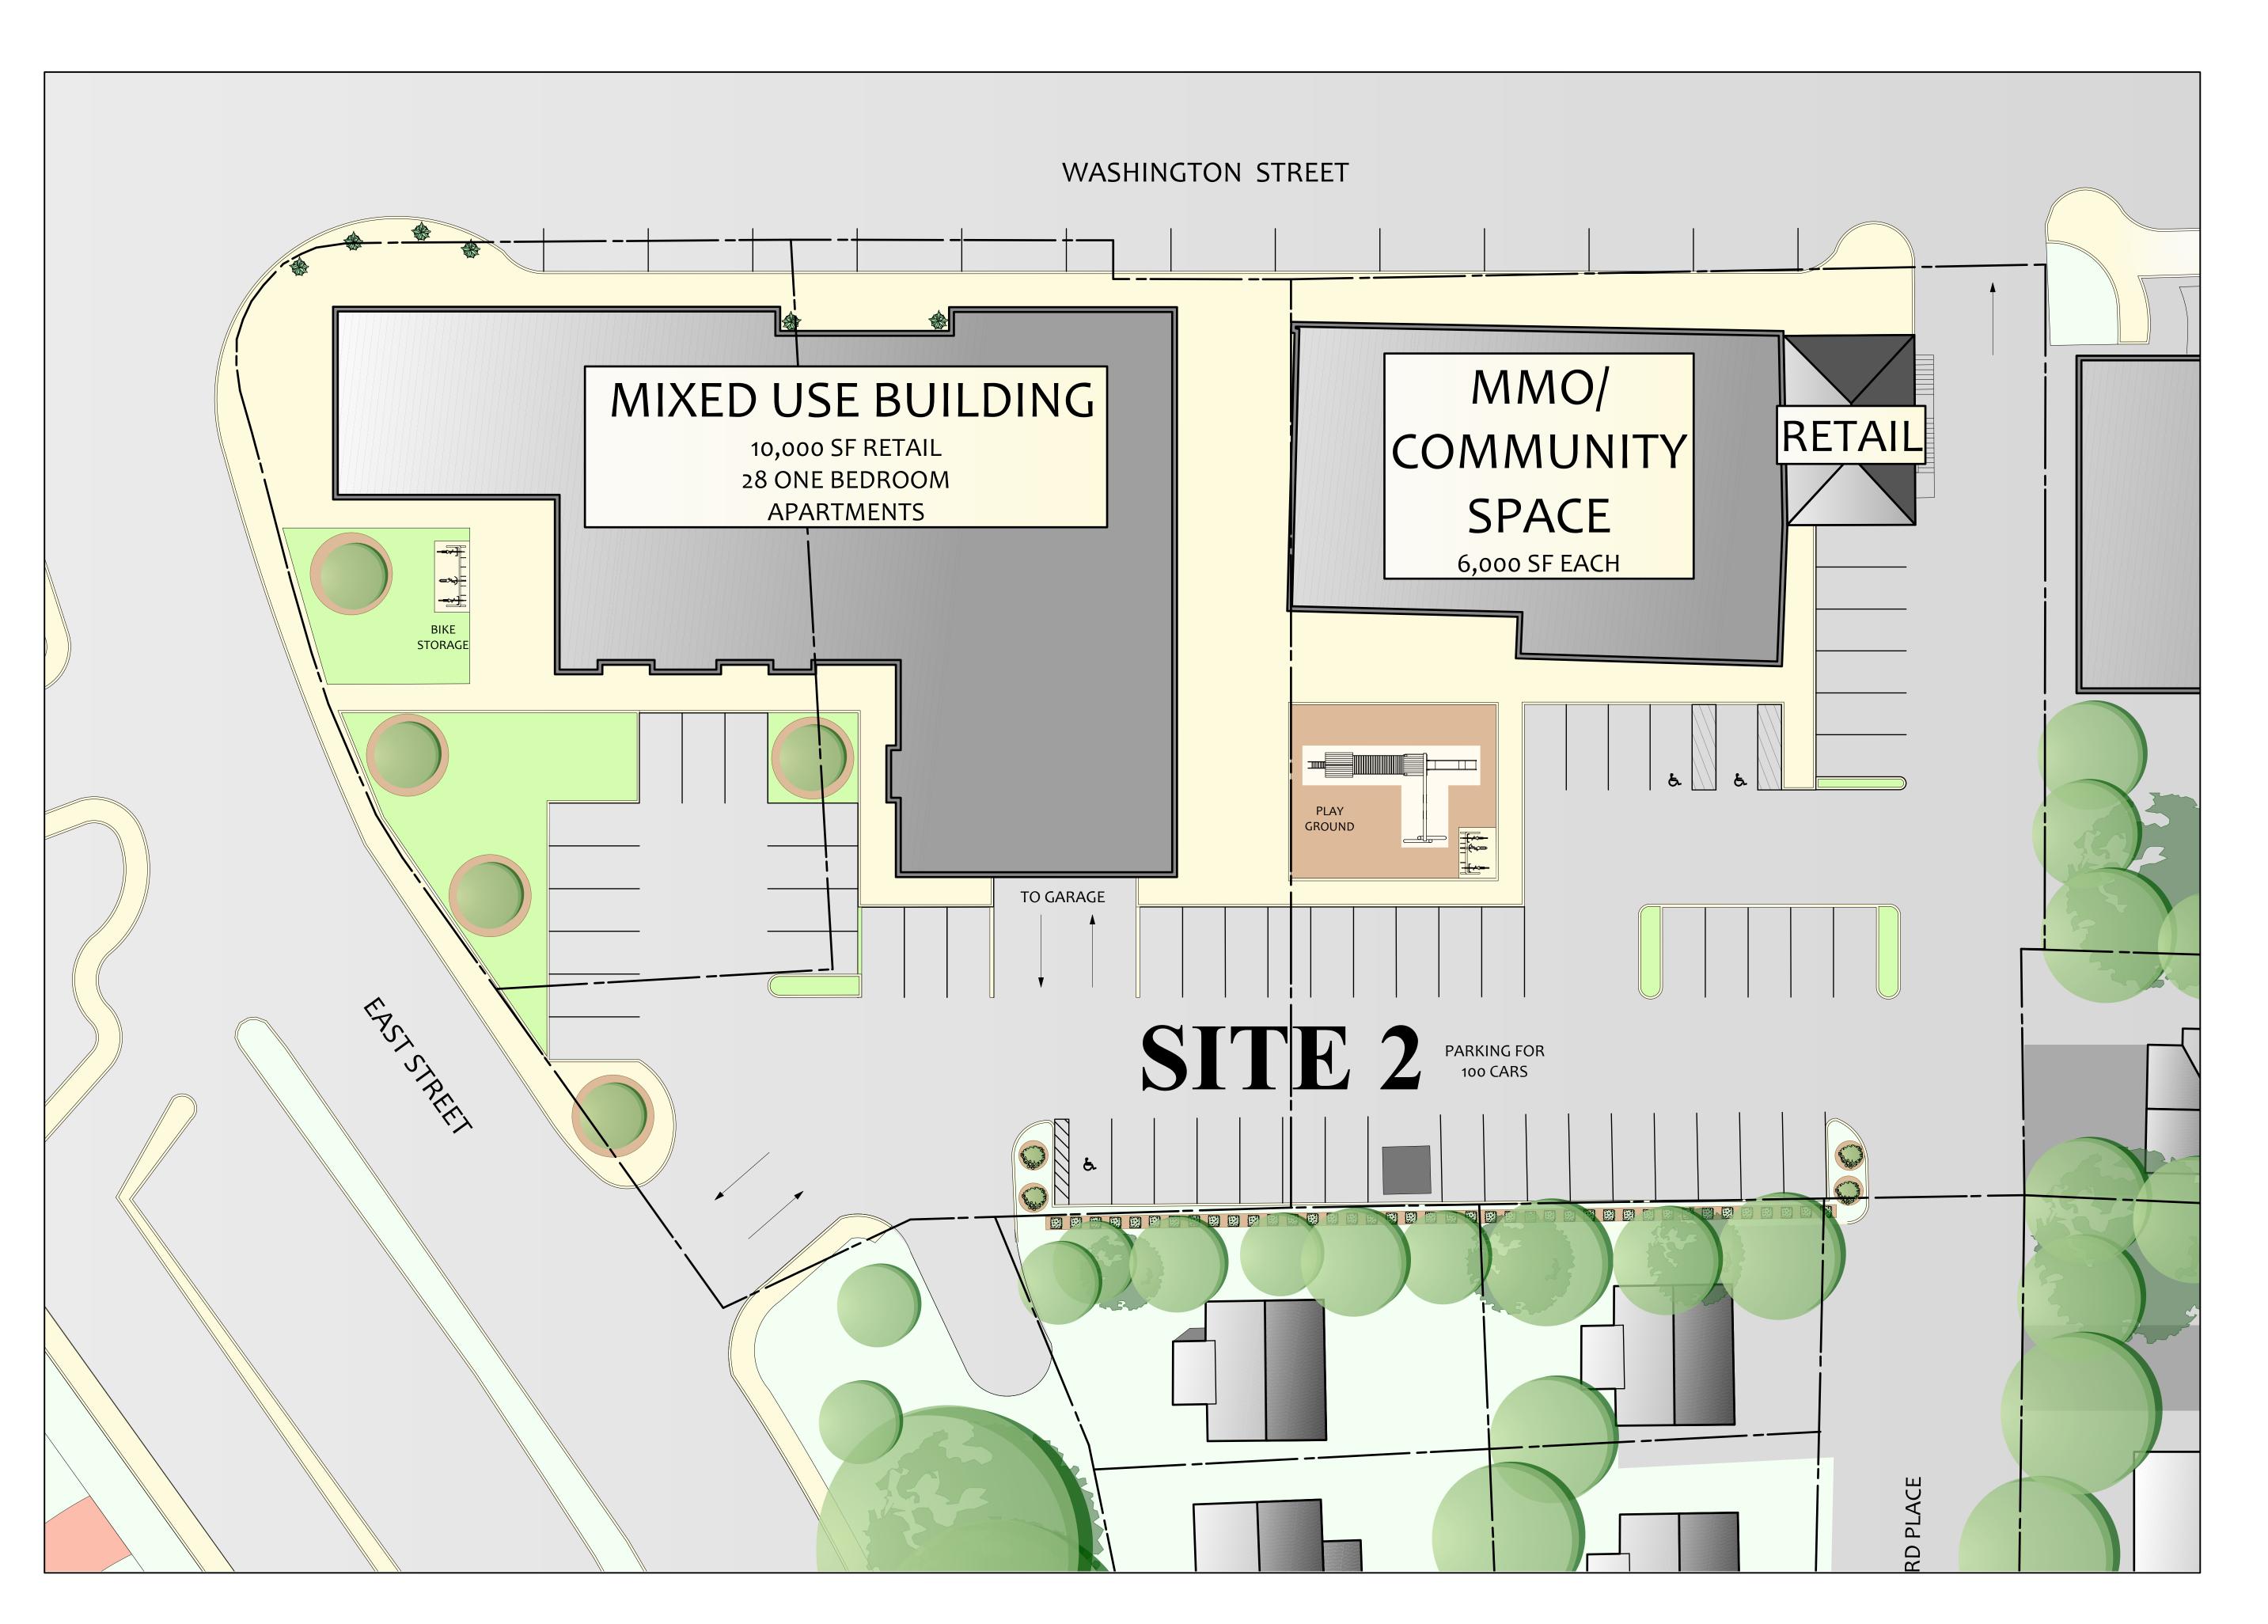

Contractor to verify all information and dimensions in the field prior to start of construction and is to notify McKay Architects of any discrepancies

Enlarged Site Plan
Option 6