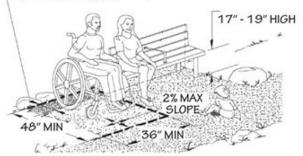

• Lack of an accessible picnic table near the playground.

Provide one (1) accessible picnic table: \$1,400

• Recommend providing a 36" by 48" min. stable, firm and slipresistant area alongside at least one bench in each distinct area where benches are provided so that a person using a wheelchair or other mobility device is able to sit alongside someone seated on the bench with their shoulders aligned.

#### June Street Playground

See the following illustration for best practice recommendations for benches:

8" RECOMMENDED

• Recommend providing an accessible parking space near the playground entrance on the opposite side of the road from 199 Highview Street. See the following illustration for a parking space in an unpaved lot: