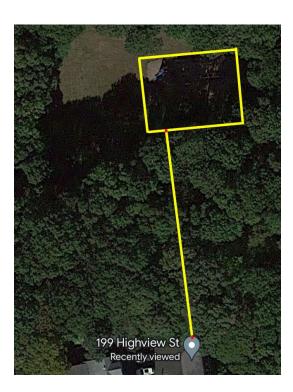

Figure 1: The following image uses a yellow line to indicate the approximate suggested location for a 48" wide min. stable, firm and slip-resistant accessible route connecting park entry points to and around the playground.