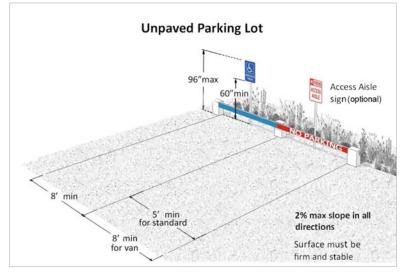

#### June Street Playground

See the following illustration for best practice recommendations for benches:

8" RECOMMENDED

• Recommend providing an accessible parking space near the playground entrance on the opposite side of the road from 199 Highview Street. See the following illustration for a parking space in an unpaved lot: