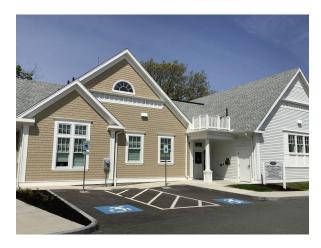

### **Background**

Year Built: 2022

Wentworth Hall – Islington Branch Library is located at 273 Washington Street and has a first floor and a basement. Outside the facility, there is a bus stop located on the east side of the building. Two (2) parking lots are provided, one (1) on the south side of the building with two (2) car and one (1) van compliant accessible parking spaces and an additional parking lot on the west side with one (1) compliant car and one (1) non-compliant van accessible parking spaces.

The building has one (1) accessible main entrance, which is accessed from the parking lot. There is one (1) inaccessible secondary entrance from the east side of the building.

Areas surveyed that are open to the public on the first floor include the Youth and Family Services and Early Childhood Development offices, and library with self-checkout kiosk, reading areas, and circulation desk. There are two (2) single-user toilet rooms and a set of Hi-Lo drinking fountains in the lobby. Areas surveyed on the basement level include the large community room, small meeting room, conference room, and staff break room. IHCD staff was informed that the meeting rooms are currently not open to the public and so they are not included in this report. There is also one (1) single-user toilet room located near the staff break room.