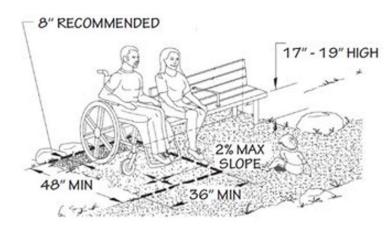

- Recommend providing an adjustable height podium with knee and toe clearance in the large meeting room.
- Recommend providing a 36" by 48" firm, stable and slipresistant area alongside one bench in each area where benches are provided so that a person using a wheelchair or other mobility device is able to sit alongside someone seated on the bench with their shoulders aligned. See the following illustration for best practice recommendations for benches: