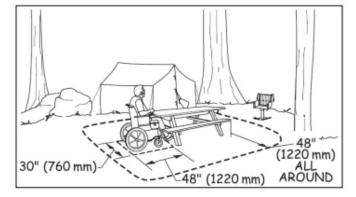

• Recommend providing a stable, firm and slip-resistant surface that is 48" clear on all sides of the accessible picnic table. See the following illustration:

- Recommend providing contrasting strips on all interior and exterior stair treads.
- In the men's multi-user toilet room, recommend providing additional lighting as it was dimly lit within the toilet room.