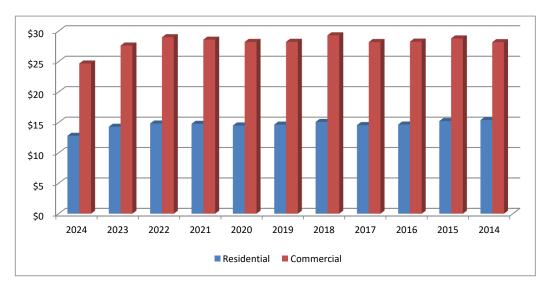

## Property Tax Rates Per \$1,000 of Assessed Valuation

| Fiscal<br>Year | Residential<br>Real Property | Commercial and<br>Industrial<br>Real Property | Personal<br>Property |
|----------------|------------------------------|-----------------------------------------------|----------------------|
|                |                              |                                               |                      |
| 2024           | \$12.81                      | \$24.68                                       | \$24.68              |
| 2023           | \$14.30                      | \$27.63                                       | \$27.63              |
| 2022           | \$14.83                      | \$28.99                                       | \$28.99              |
| 2021           | \$14.78                      | \$28.59                                       | \$28.59              |
| 2020           | \$14.51                      | \$28.22                                       | \$28.22              |
| 2019           | \$14.65                      | \$28.24                                       | \$28.24              |
| 2018           | \$15.09                      | \$29.30                                       | \$29.30              |
| 2017           | \$14.57                      | \$28.20                                       | \$28.20              |
| 2016           | \$14.66                      | \$28.27                                       | \$28.27              |
| 2015           | \$15.24                      | \$28.79                                       | \$28.79              |
| 2014           | \$15.40                      | \$28.18                                       | \$28.18              |
| 2013           | \$14.89                      | \$27.28                                       | \$27.28              |
| 2012           | \$14.48                      | \$26.55                                       | \$26.55              |
| 2011           | \$13.83                      | \$25.38                                       | \$25.38              |
| 2010           | \$13.07                      | \$23.98                                       | \$23.98              |