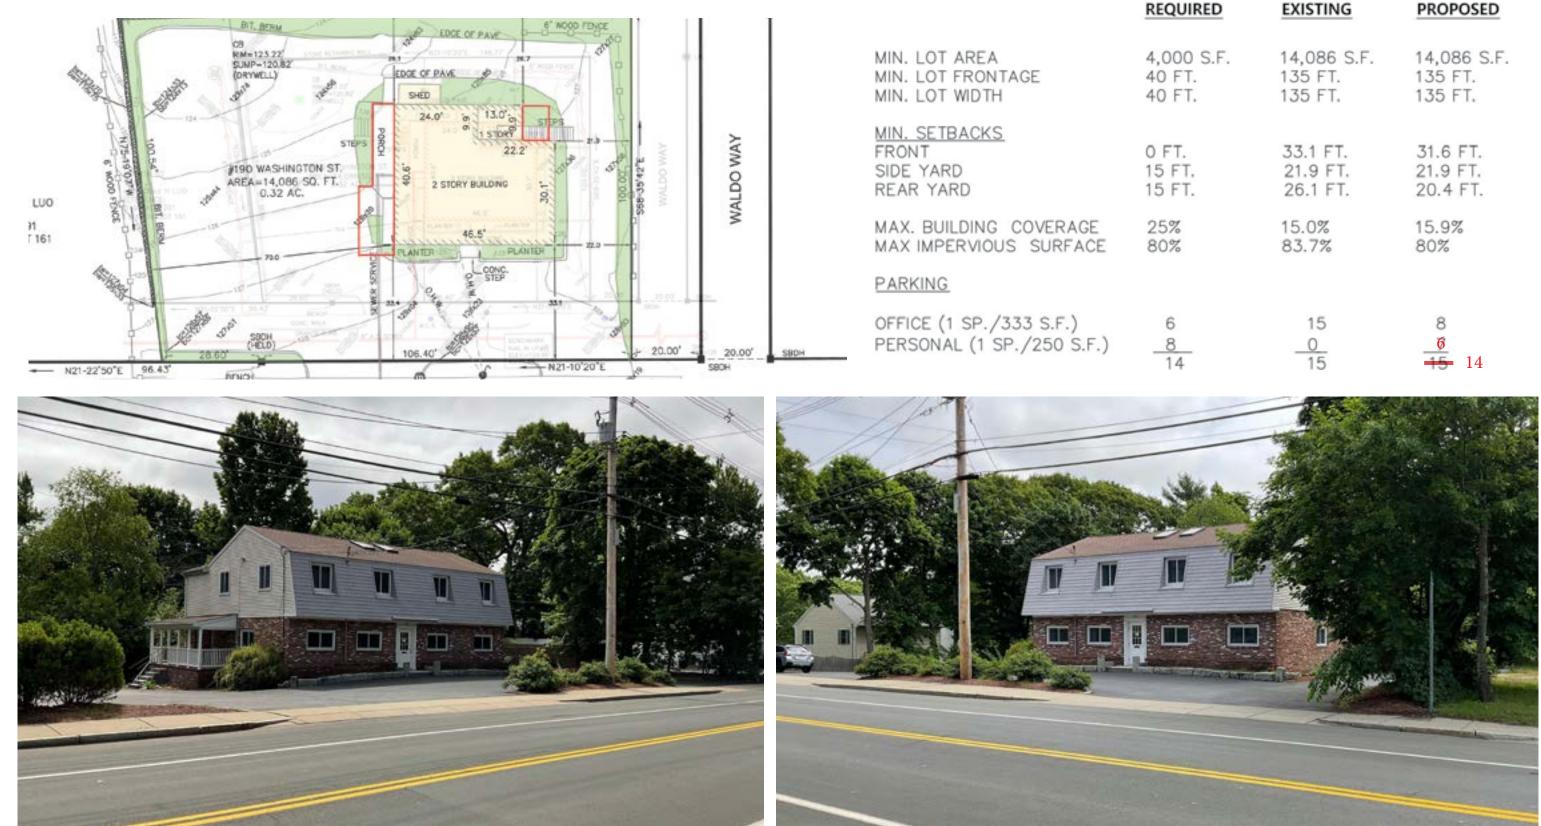

#### TABLE OF DIMENSIONAL REQUIREMENTS

ZONE: LOCAL BUSINESS B

| QUIRED                | EXISTING                          | PROPOSED |
|-----------------------|-----------------------------------|----------|
| D FT.                 | 14,086 S.F.<br>135 FT.<br>135 FT. | 135 FT.  |
| FT.<br>5 FT.<br>5 FT. | 33.1 FT.<br>21.9 FT.<br>26.1 FT.  | 21.9 FT. |
| 5%<br>0%              | 15.0%<br>83.7%                    |          |

| 6  | 15     | 8                        |
|----|--------|--------------------------|
| 8  | _0_    | <b>6</b><br><b>15</b> 14 |
| 14 | <br>15 | <del>-15-</del> 14       |

| ON NAME              | aty  | SZE           |
|----------------------|------|---------------|
| VLE                  | 2    | 5 V2'H" CA    |
| ADO BUE SPRICE       | 1.   | lio-la Ht.    |
| N REDBLD             | 2    | 8-10 HT.      |
|                      | - 19 |               |
| a posinoco           | - 4  | 2-212'8       |
| N LILAS WHITE!       | 5    | 2 × 2 1/2' HT |
| 64466                | 40   | 43 907.       |
| IT JAPER             | - 28 | 5 · 10' 9F.   |
| DE NEME RHODODENERON | . 1  | 3 + 3 03 Ht   |
| RY.                  | 50   | 18 - 24° HT.  |
| 101010 D             | 1000 |               |
| CYED SIGAK           | 300  | R0 P01        |
| f                    | 60   | AS FOT        |
|                      | 200  | 42 FOT        |
| (                    | 180  | #2 #df        |

### 9. General aerial view

ADDED LANDSCAPING 5' BUFFER

REMOVED CURB CUT WITH NEW LANDSCAPING

#### **12. View from closed curb cut**

Building Renovation Study for: SKYE REALTY MANAGEMENT LLC: MR. MIKE BARSAMIAN 190 Washington Street: Westwood, Ma

DESIGN MEETING-1: PLANNING BOARD APRIL - 2023

**Building Renovation Study for:** SKYE REALTY MANAGEMENT LLC: MR. MIKE BARSAMIAN 190 Washington Street: Westwood, Ma