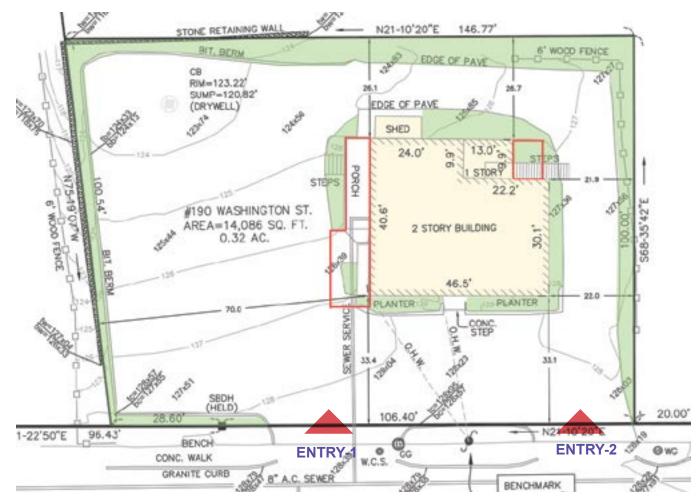

### **1.Project Scope**

**EXISTING SITE PLAN (Machionda and Associates)** 

123.6809 LA 8 10 EX PORCH TO BE ENCLOSED 7 (SEE BLOG. PLANS) 11 6 FR. CONC. WALK (Typ PROPOSED ADDITION (Typ (SEE BLOG. PLANS) 3 2 0.) 0"E 96.43 8' -RIS' ENTRY

LA 124.2+

123.48C

**PROPOSED SITE PLAN (Machionda and Associates)** 

**Building Renovation Study for:** SKYE REALTY MANAGEMENT LLC: MR. MIKE BARSAMIAN 190 Washington Street: Westwood, Ma

**DESIGN MEETING-1: PLANNING BOARD APRIL - 2023** 

**PROJECT GOALS:** 

- **1. CLARIFY VEHICLE ACCESS**
- 2. IMPROVE LANDSCAPING
- **3. ENHANCE BLG. CHARACTER**

2. Existing Conditions: Vehicular Access

**Building Renovation Study for:** SKYE REALTY MANAGEMENT LLC: MR. MIKE BARSAMIAN 190 Washington Street: Westwood, Ma