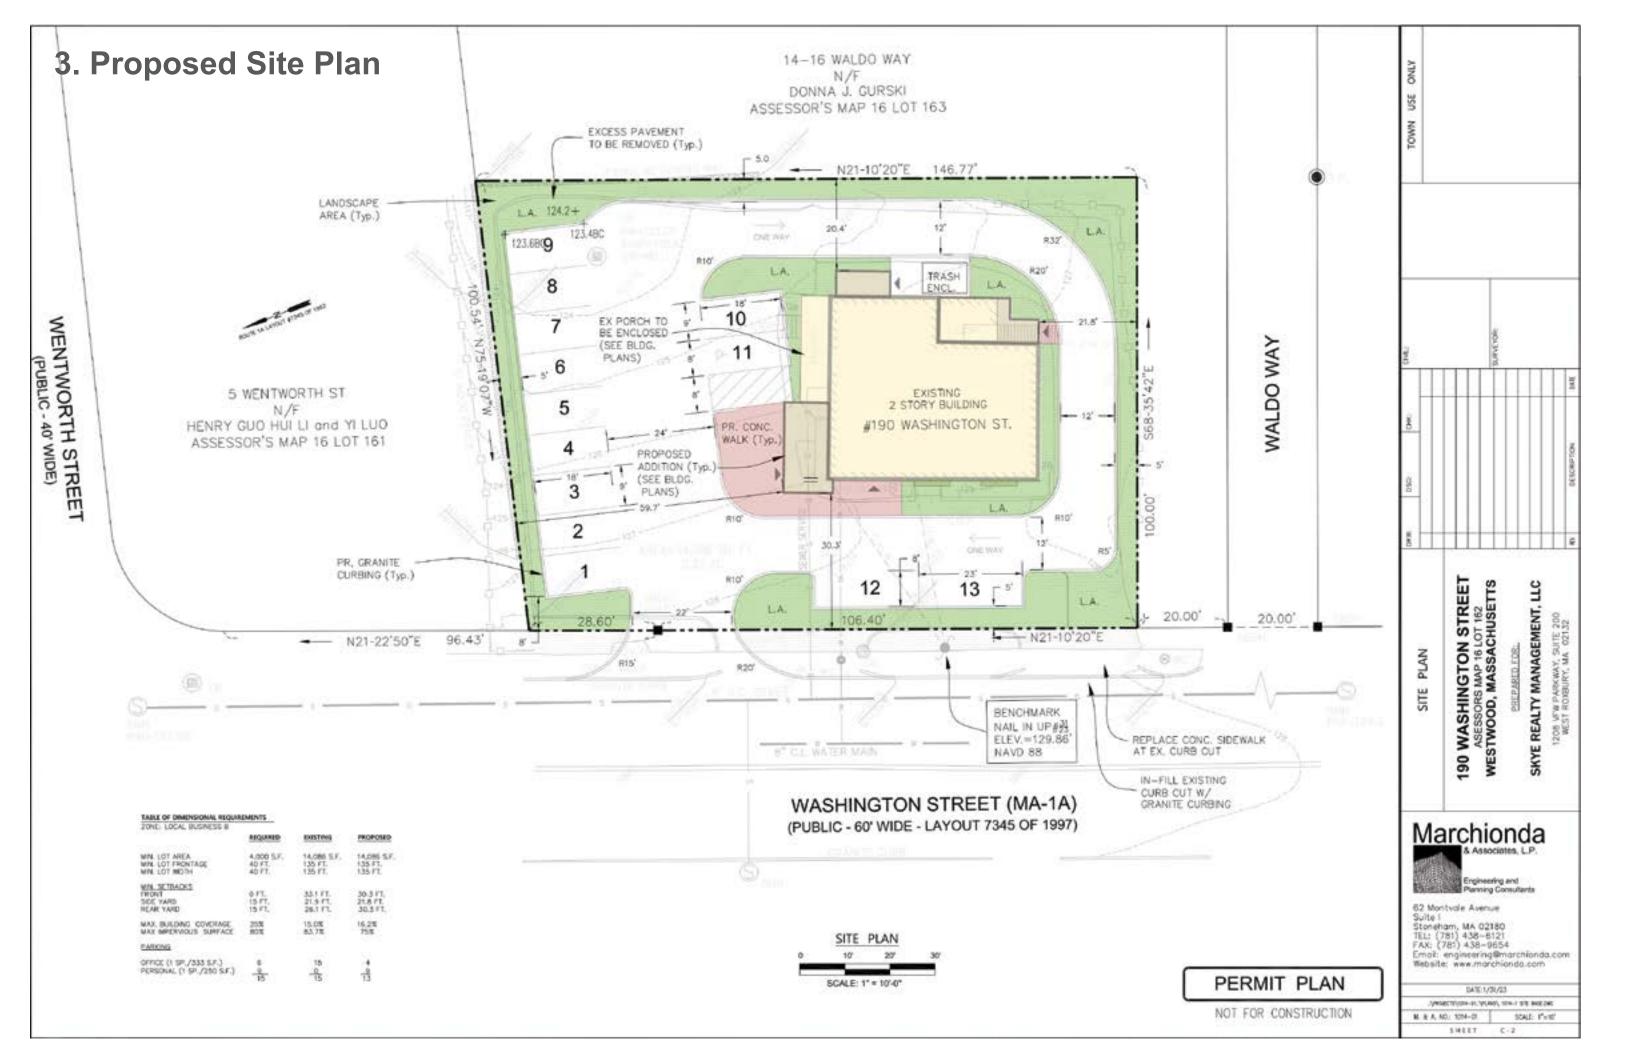

LA 124.2+

123.48C

**PROPOSED SITE PLAN (Machionda and Associates)** 

**Building Renovation Study for:** SKYE REALTY MANAGEMENT LLC: MR. MIKE BARSAMIAN 190 Washington Street: Westwood, Ma

**DESIGN MEETING-1: PLANNING BOARD APRIL - 2023** 

#### TABLE OF DIMENSIONAL REQUIREMENTS

ZONE: LOCAL BUSINESS B

| QUIRED                | EXISTING                          | PROPOSED |
|-----------------------|-----------------------------------|----------|
| D FT.                 | 14,086 S.F.<br>135 FT.<br>135 FT. | 135 FT.  |
| FT.<br>5 FT.<br>5 FT. | 33.1 FT.<br>21.9 FT.<br>26.1 FT.  | 21.9 FT. |
| 5%<br>0%              | 15.0%<br>83.7%                    |          |