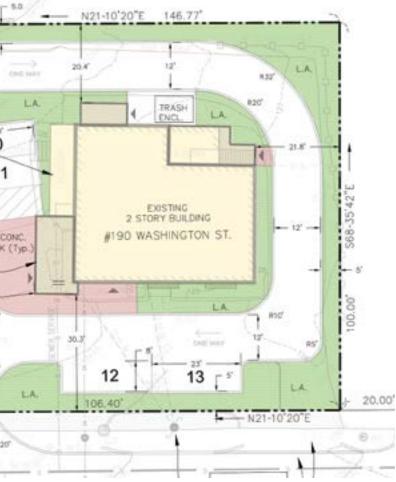

### **1.Project Scope**

**EXISTING SITE PLAN (Machionda and Associates)** 

123.6809 LA 8 10 EX PORCH TO BE ENCLOSED 7 (SEE BLOG. PLANS) 11 6 FR. CONC. WALK (Typ PROPOSED ADDITION (Typ (SEE BLOG. PLANS) 3 2 0.) 0"E 96.43 8' -RIS' ENTRY

LA 124.2+

123.48C

**PROPOSED SITE PLAN (Machionda and Associates)** 

**Building Renovation Study for:** SKYE REALTY MANAGEMENT LLC: MR. MIKE BARSAMIAN 190 Washington Street: Westwood, Ma

**DESIGN MEETING-1: PLANNING BOARD APRIL - 2023** 

**PROJECT GOALS:** 

- **1. CLARIFY VEHICLE ACCESS**
- 2. IMPROVE LANDSCAPING
- **3. ENHANCE BLG. CHARACTER**

2. Existing Conditions: Vehicular Access

**Building Renovation Study for:** SKYE REALTY MANAGEMENT LLC: MR. MIKE BARSAMIAN 190 Washington Street: Westwood, Ma