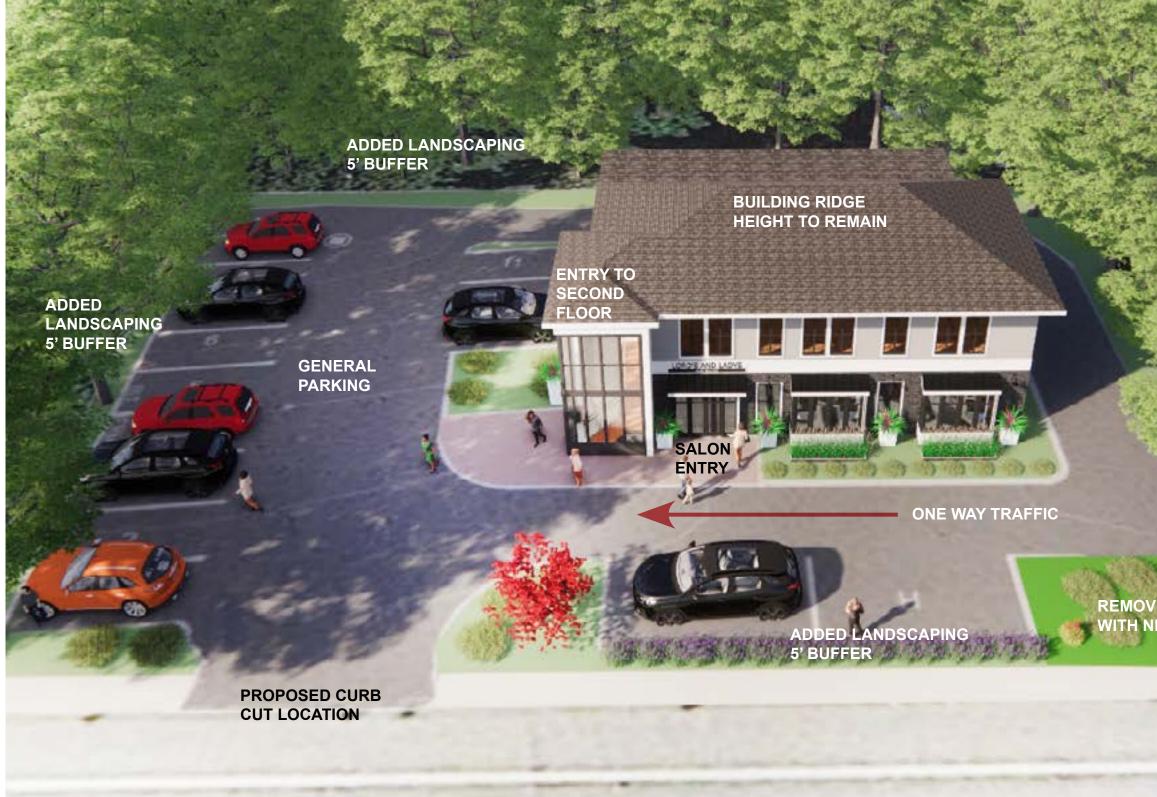

### 9. General aerial view

ADDED LANDSCAPING 5' BUFFER

REMOVED CURB CUT WITH NEW LANDSCAPING