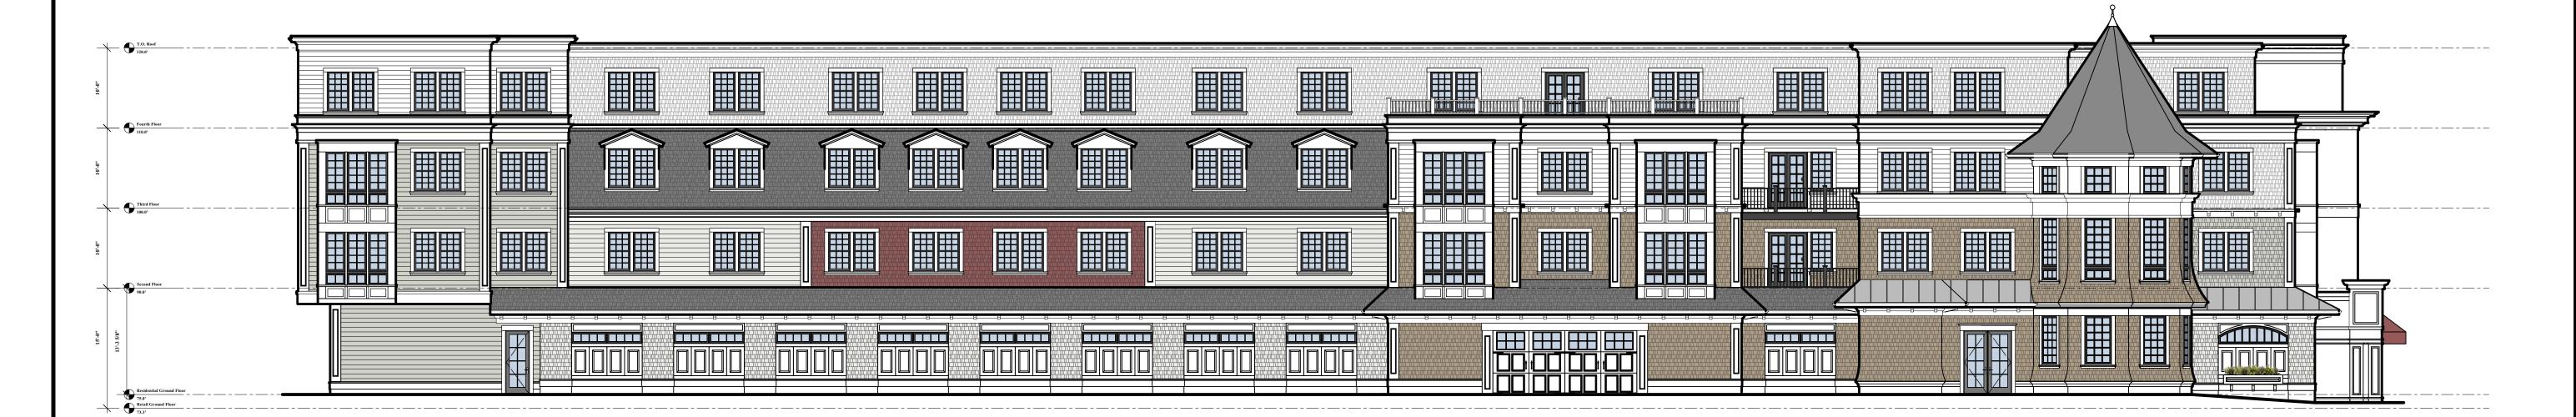

1/8" = 1'-0"

 $\begin{array}{c|c}
\mathbf{1} \\
\text{A-2.2}
\end{array} \quad \frac{\mathbf{Right Side Elevation}}{1/16" = 1' - 0"}$ 

2 Left Side Elevation  $\frac{1}{16"} = 1'-0"$ 

New Development

**22 Everett Street Building B** Westwood, MA

Contractor to verify all information and dimensions in the field prior to start of construction and is to notify McKay Architects of any discrepancies

**BUILDING B** 

**Side Elevations** 

| JOB NO |            |
|--------|------------|
| DATE   | 04.11.2023 |
| DWG BY | RJM        |
| CKD BY | MLM        |
| SCALE  |            |