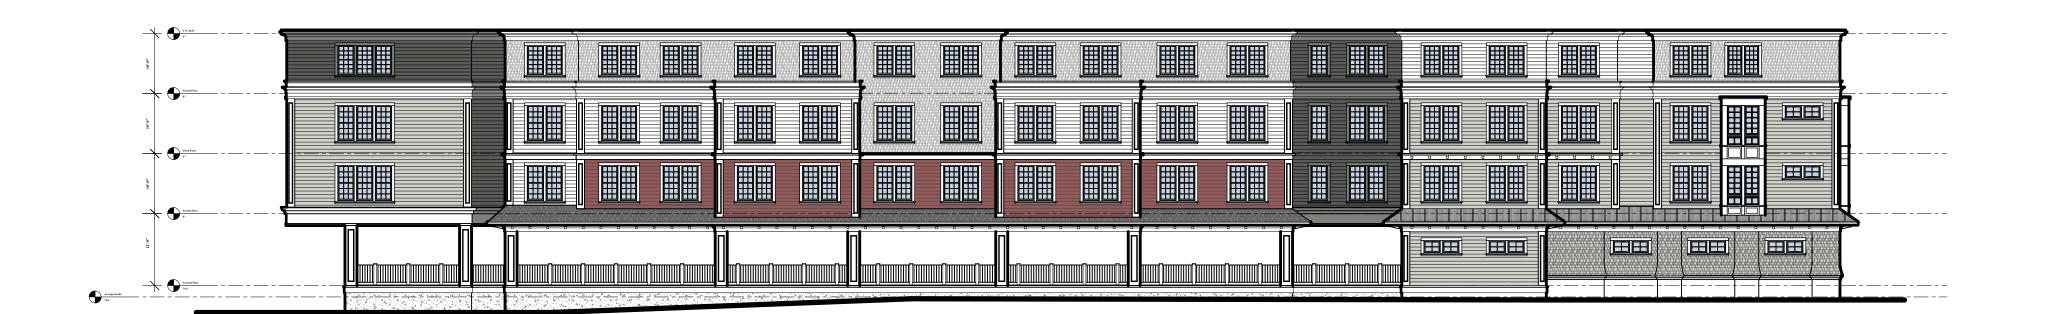

 $\begin{array}{c|c}
\mathbf{1} & \mathbf{Front Elevation} \\
\hline
\mathbf{1''} = \mathbf{10'}
\end{array}$ 

**New Development** 

Everett Street
Building A
Westwood, MA

OWNED

PP EVERETT STREET, LLC

35 Bryant Street Dedham, MA 02026

Contractor to verify all information and dimensions in the field prior to start of construction and is to notify McKay Architects of any discrepancies

BUILDING A

**Front Elevation** 

DATE 04.11.2023

DWG BY RJM