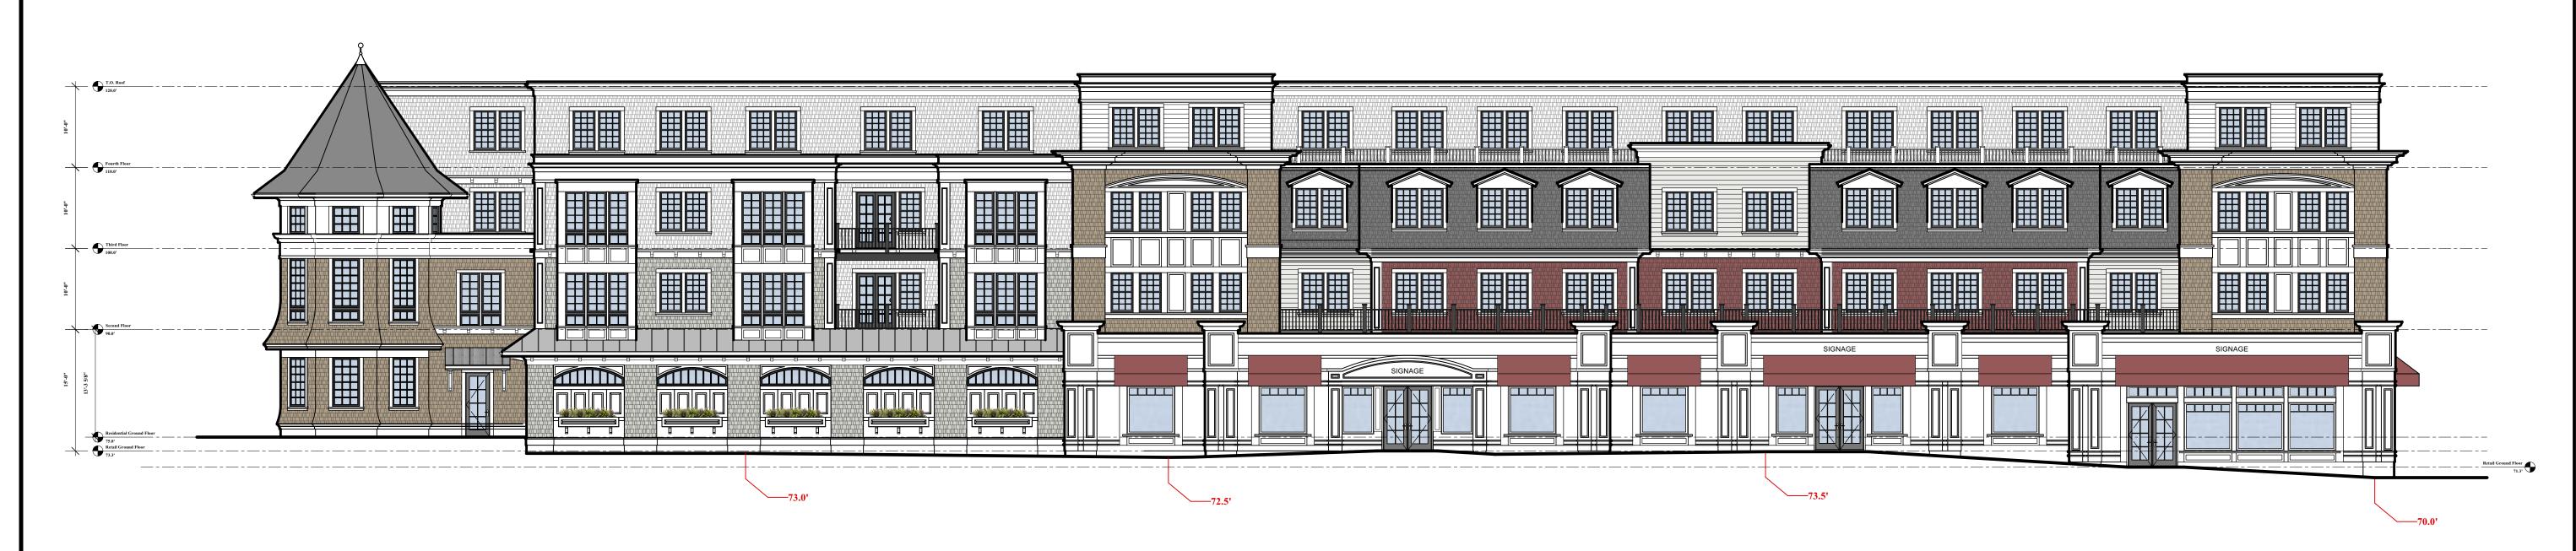

CKD BY MLM

SCALE

1
A-2.2 Right Side Elevation
1" = 10'

**New Development** 

22
Everett Street
Building A
Westwood, MA

OWNED

PP EVERETT STREET, LLC

35 Bryant Street Dedham, MA 02026

Contractor to verify all information and dimensions in the field prior to start of construction and is to notify McKay Architects of any discrepancies

BUILDING A

Right Side Elevation

DATE 04.11.2023
DWG BY RJM
CKD BY MLM
SCALE