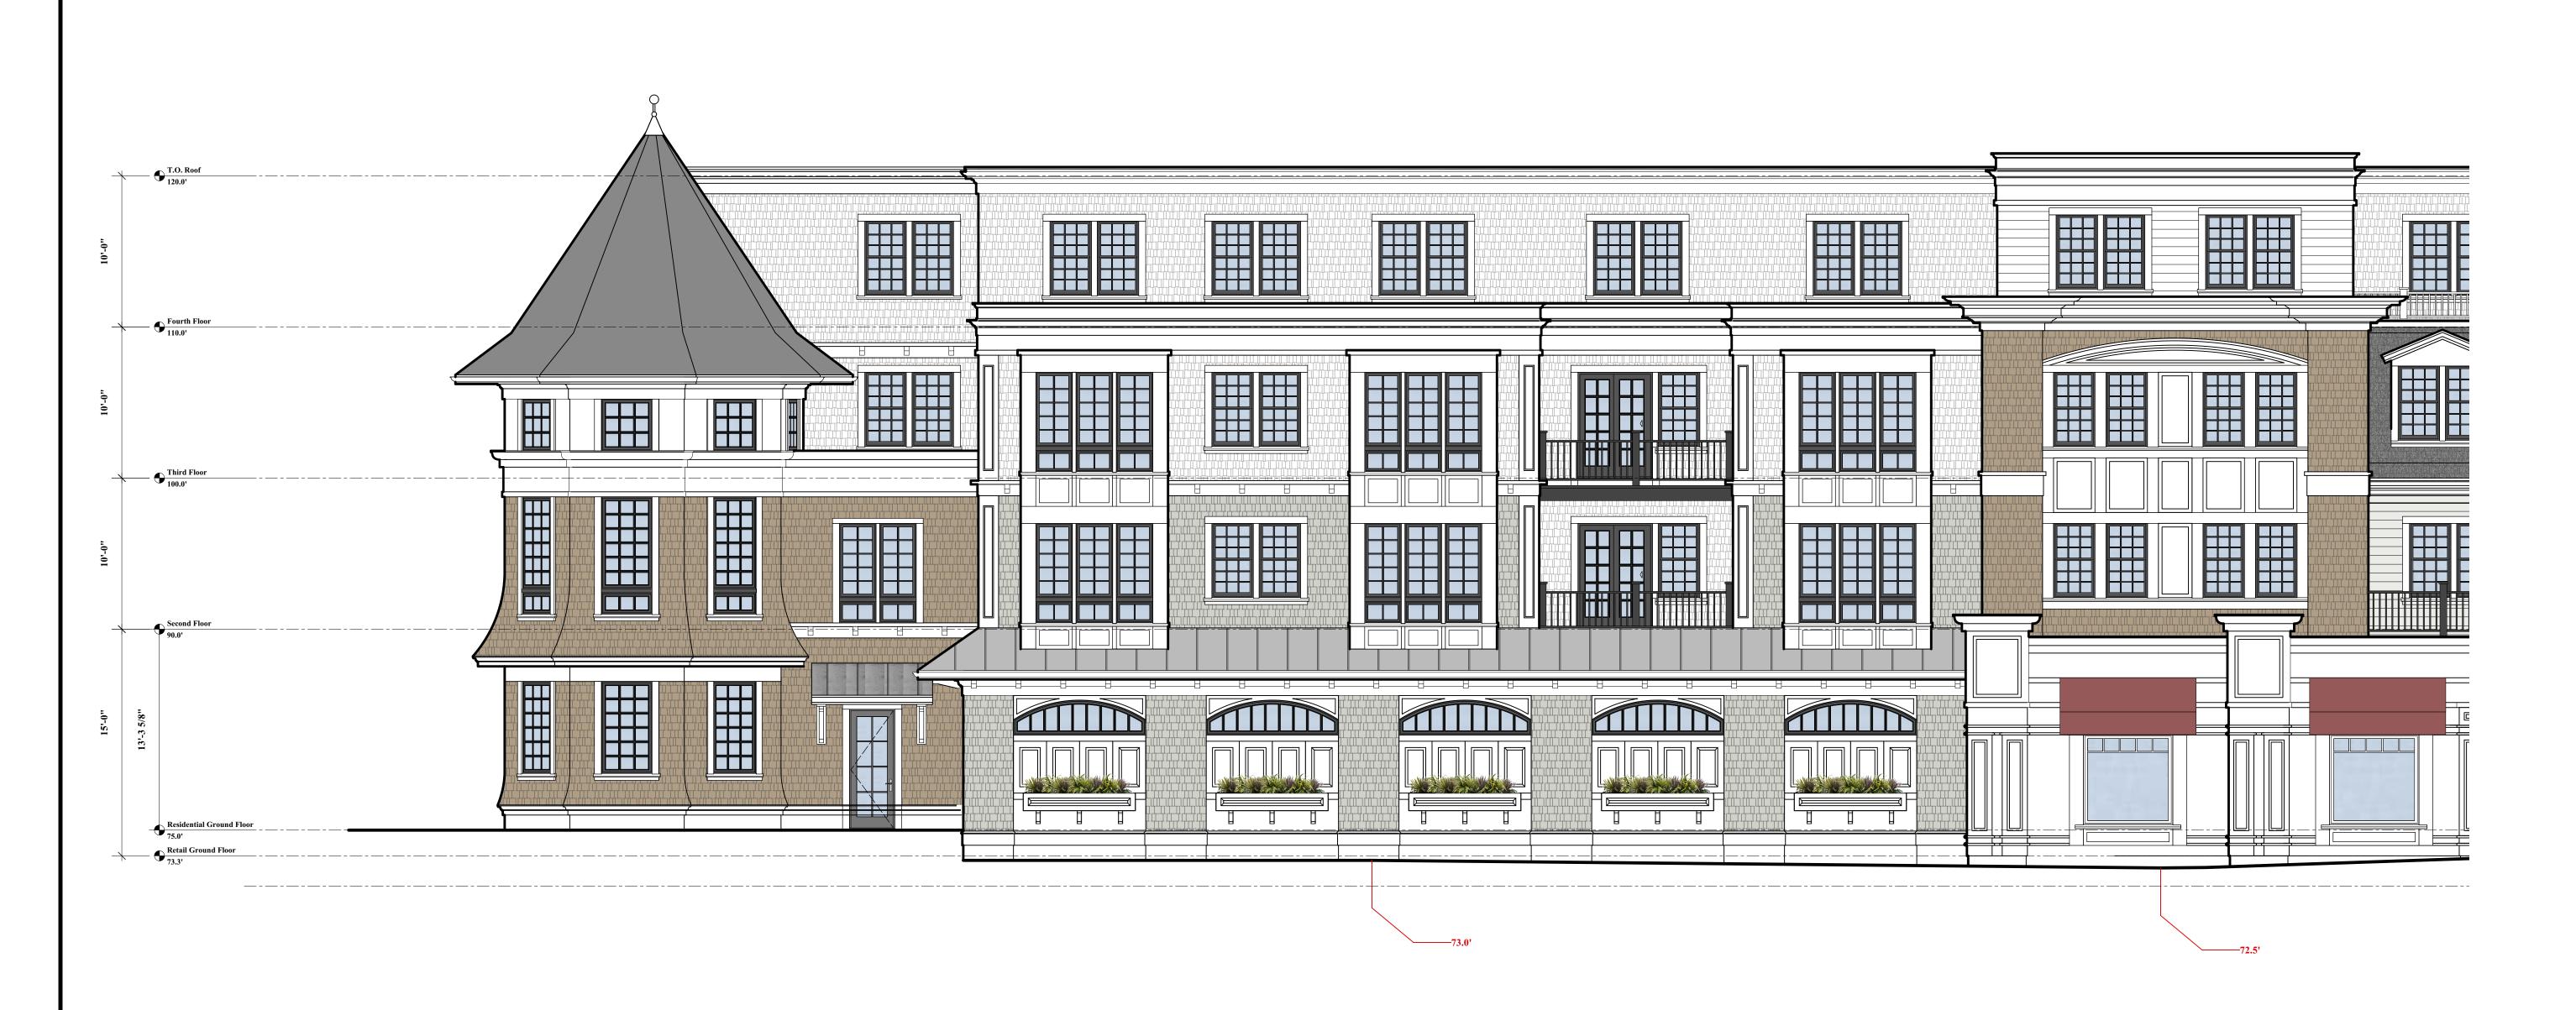

 $\begin{array}{c|c}
\mathbf{1} & \mathbf{Front Elevation} \\
\hline
\mathbf{1''} = \mathbf{10'}
\end{array}$ 

**New Development** 

Everett Street
Building A
Westwood, MA

OWNED

PP EVERETT STREET, LLC

35 Bryant Street Dedham, MA 02026

Contractor to verify all information and dimensions in the field prior to start of construction and is to notify McKay Architects of any discrepancies

BUILDING A

**Front Elevation** 

DATE 04.11.2023

DWG BY RJM