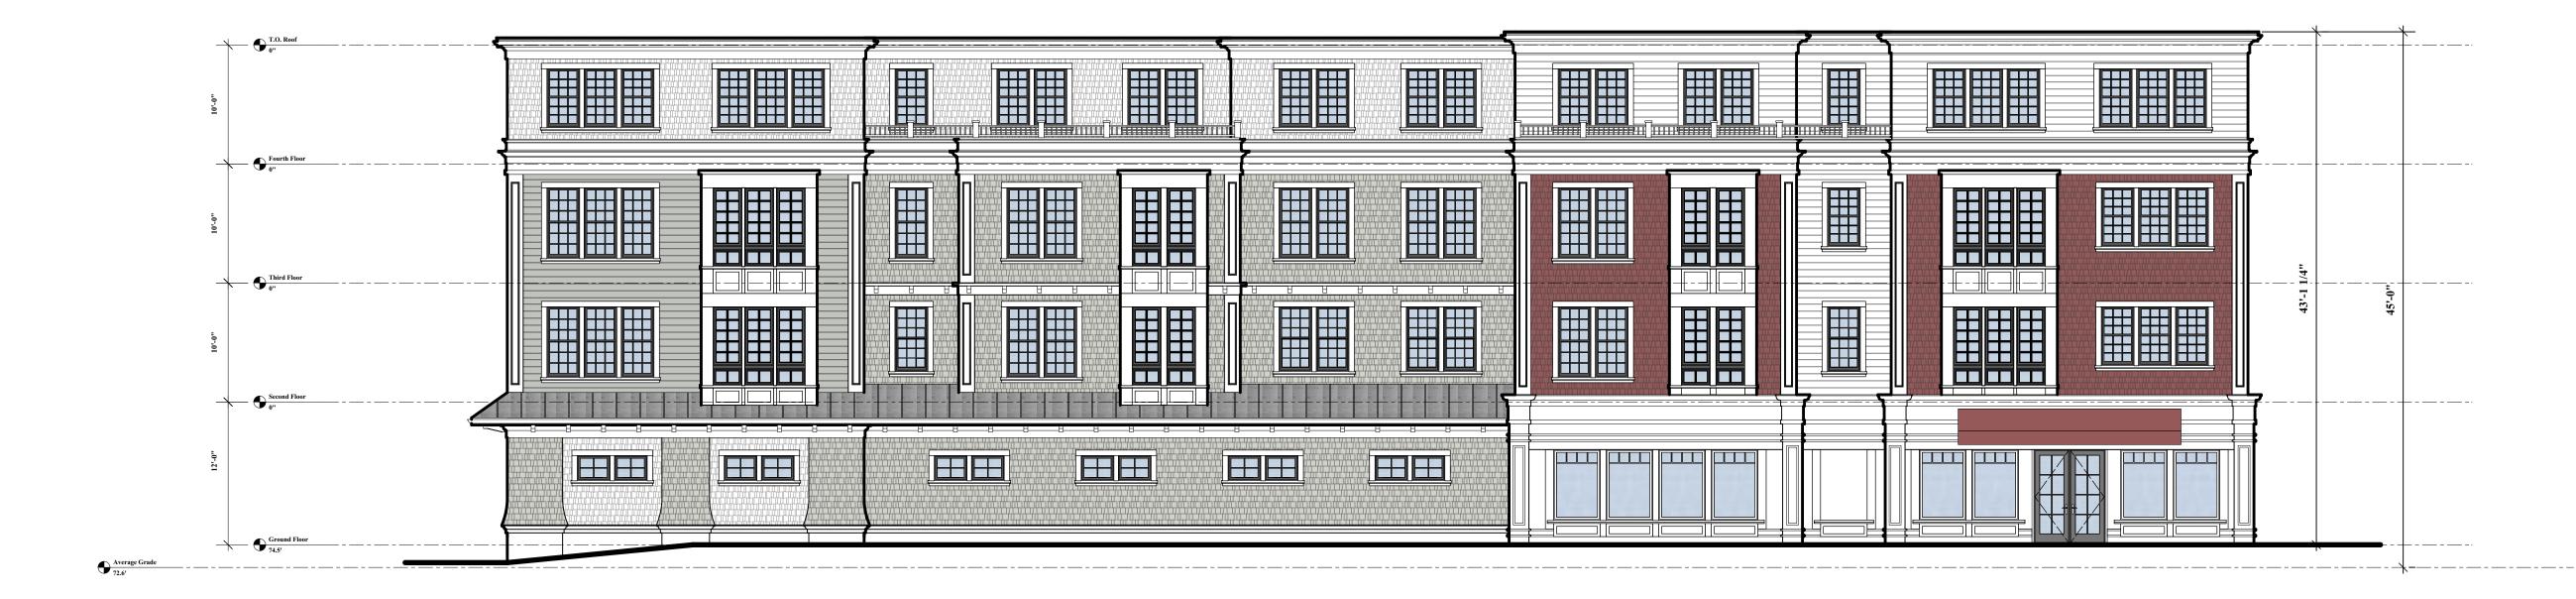

**New Development** 

Everett Street
Building B
Westwood, MA

OWNED

PP EVERETT STREET, LLC

35 Bryant Street Dedham, MA 02026

ph:781.326.5400 www.mckayarchitects.net

| REV# | DATE | ISSUANCE |
|------|------|----------|
|      |      |          |
|      |      |          |
|      |      |          |
|      |      |          |
|      |      |          |
|      |      |          |
|      |      |          |
|      |      |          |
|      |      |          |
|      |      |          |
|      |      |          |
|      |      |          |
|      |      |          |

Contractor to verify all information and dimensions in the field prior to start of construction and is to notify McKay Architects of any discrepancies

BUILDING B

**Front Elevation** 

DATE 04.11.2023
DWG BY RJM
CKD BY MLM
SCALE