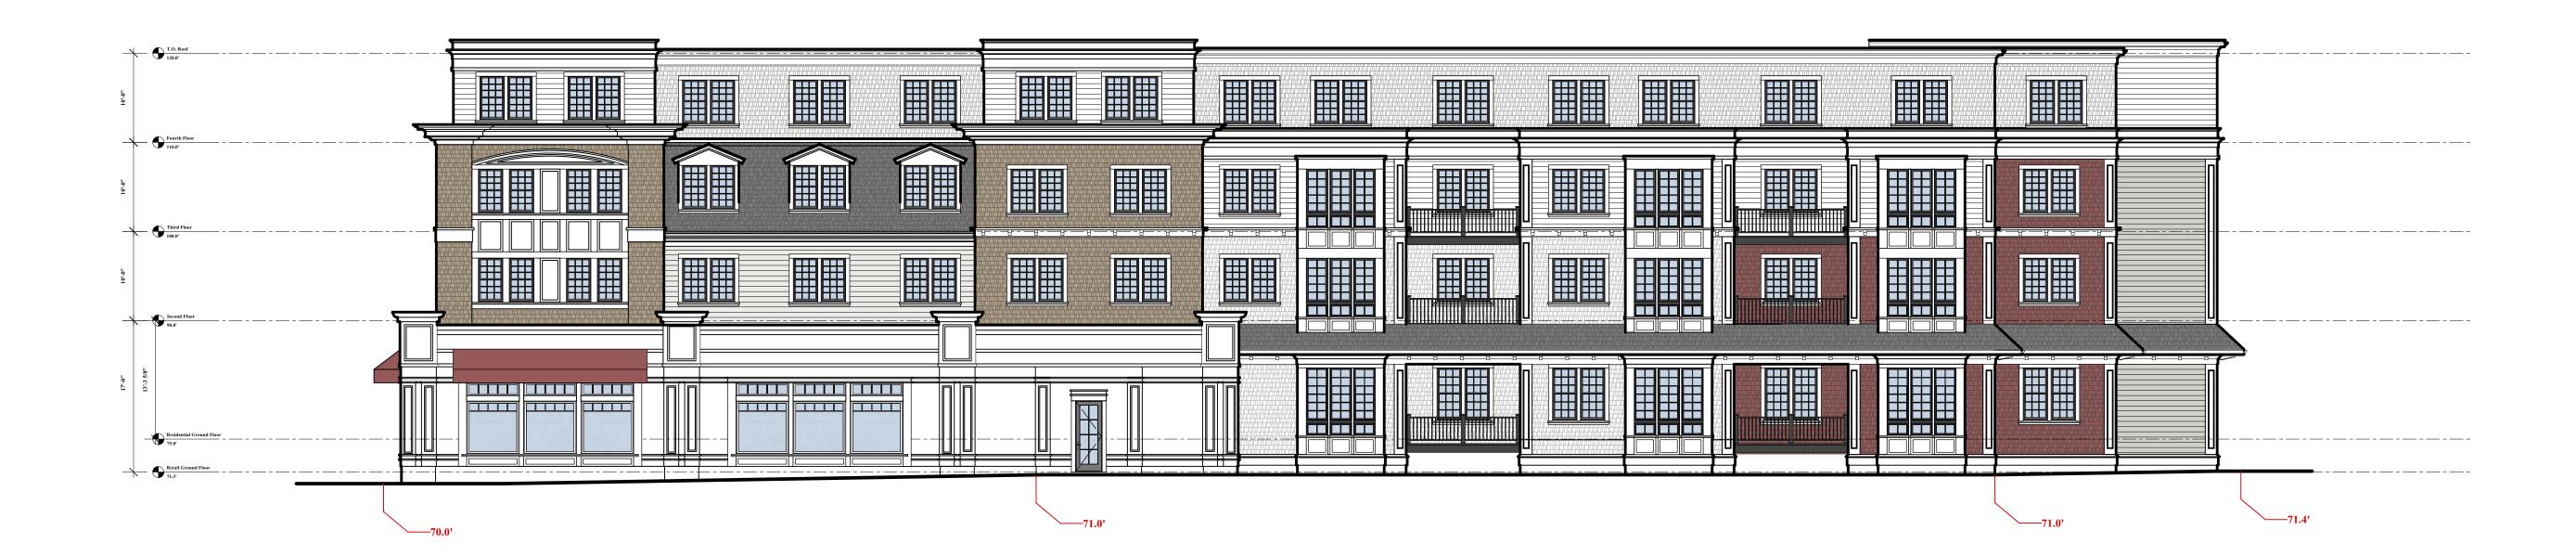

1 Left Side Elevation  $\frac{1}{1'' = 10'}$ 

**New Development** 

22
Everett Street
Building A
Westwood, MA

OWNED

PP EVERETT STREET, LLC

35 Bryant Street Dedham, MA 02026

ph:781.326.5400 www.mckayarchitects.net

Contractor to verify all information and dimensions in the field prior to start of construction and is to notify McKay Architects of any discrepancies

BUILDING A

Left Side Elevation

DATE 04.11.2023
DWG BY RJM
CKD BY MLM
SCALE