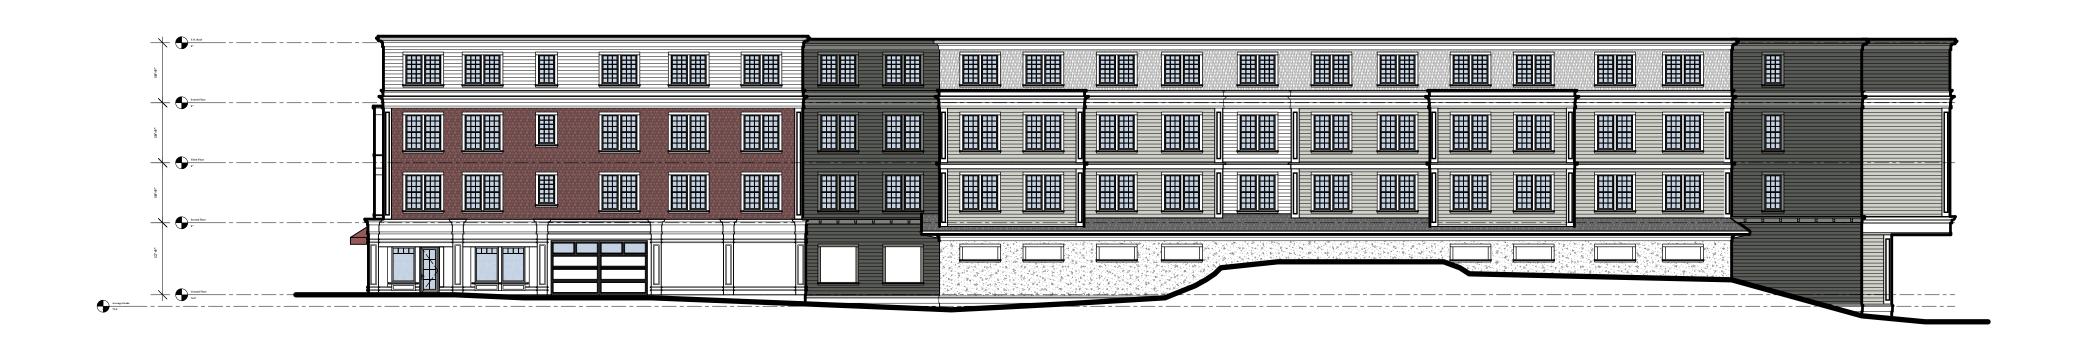

1/8" = 1'-0"

 $\begin{array}{c|c}
\mathbf{1} \\
\text{A-2.2}
\end{array} \quad \frac{\mathbf{Right Side Elevation}}{1/16" = 1' - 0"}$ 

2 Left Side Elevation  $\frac{1}{16"} = 1'-0"$ 

New Development

**22 Everett Street Building B** Westwood, MA

Contractor to verify all information and dimensions in the field prior to start of construction and is to notify McKay Architects of any discrepancies

**BUILDING B** 

**Side Elevations** 

| JOB NO |            |
|--------|------------|
| DATE   | 04.11.2023 |
| DWG BY | RJM        |
| CKD BY | MLM        |
| SCALE  |            |