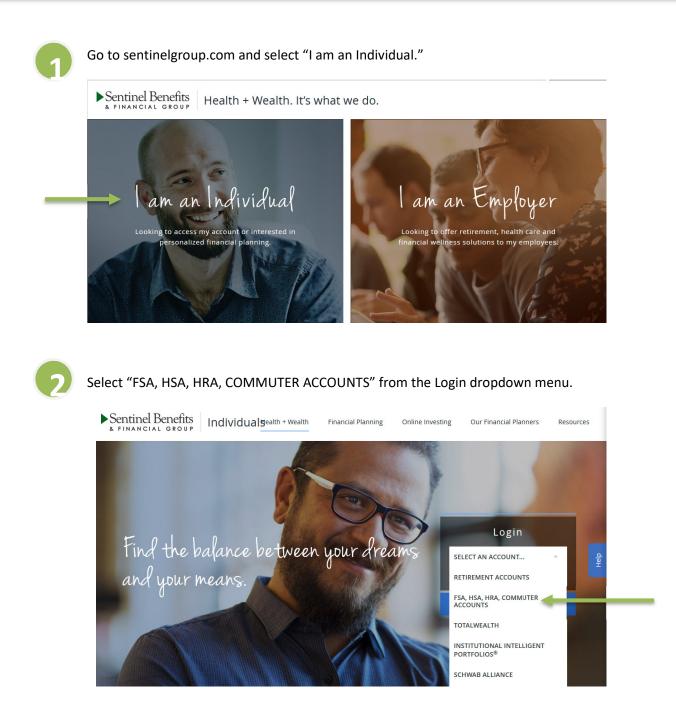

Annual enrollment season is here! Please complete your FSA enrollment by following these instructions.

|   | Sentinel Benefits<br>& FINANCIAL GROUP |                  | We care about how we can help.<br>Contact Us       |
|---|----------------------------------------|------------------|----------------------------------------------------|
|   | Login                                  |                  |                                                    |
|   | Existing Users                         |                  | New User?                                          |
| _ | Username                               | Forgot Username? | New users can create a new account to get started. |
|   | Next                                   |                  | Get Started                                        |

Once you have logged in, click "Enroll Now" in the middle of the Home page.

5

Click on **"Begin Your Enrollment Now"** at the top right-hand portion of the page and walk through the enrollment steps:

- Step 1: Confirm your personal information and provide any fields that are missing
- Step 2: Choose the benefits in which you will be enrolling for the upcoming plan year
- Step 3: Select your debit card preferences (if applicable)
- Step 4: Enter your election amount(s)
- Step 5: Select your preferred reimbursement method
- Step 6: Confirm all information and hit "Submit" at the bottom of the page
- Step 7: Print your enrollment confirmation