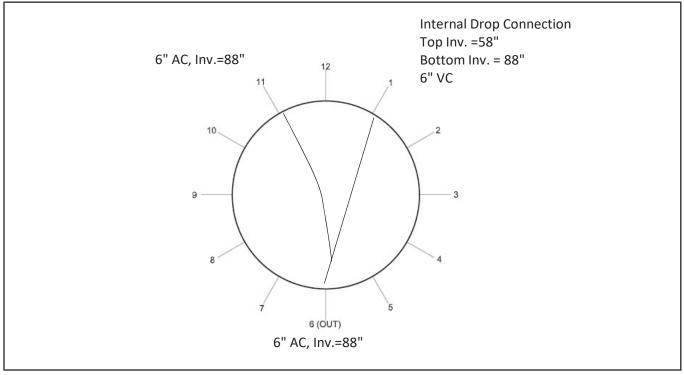

#### Comments

The granite in the riser is granite curbing that is built into the structure. The clearspace access is approximately 24" wide, and is below the granite curb. DPW is concerned that personnel cannot fit through this constricted opening.

3

08-122 Photos

envpartners.com

| Manhole ID          | 08/140         | Rim to Invert  | 103"             |
|---------------------|----------------|----------------|------------------|
| Street              | Washington St. | Inner Diameter | 4'               |
| Date                | 5/11/2021      | Material       | Concrete         |
| Time                | 1:35           | Cover          | Good             |
| Inspector           | Maria George   | Frame          | Good - Offset 6" |
| Defects             | Depth          | Clock Position | Comments         |
| Infiltration Runner | 99.5"          | 5:30           |                  |
| Submerged Bench     | 99.5"          | 12-12          |                  |
|                     |                |                |                  |
|                     |                |                |                  |
|                     |                |                |                  |
|                     |                |                |                  |
|                     |                |                |                  |
|                     |                |                |                  |
|                     |                |                |                  |
|                     |                |                |                  |