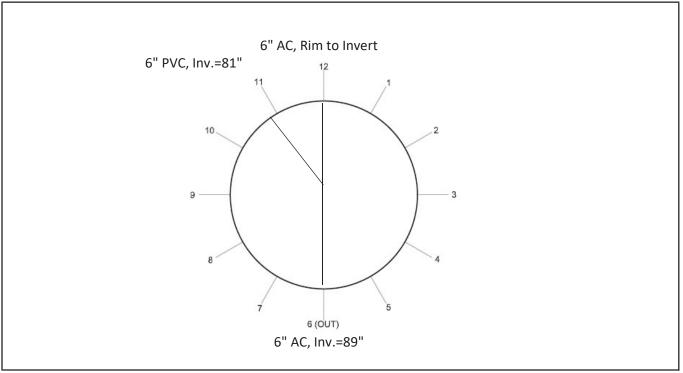

08-121 Photos page 1

08-121 Photos page 2

envpartners.com

| Manhole ID       | 08/122         | Rim to Invert  | 110"                    |
|------------------|----------------|----------------|-------------------------|
| Street           | Washington St. | Inner Diameter | 4'                      |
| Date             | 5/11/2021      | Material       | Cement Lined            |
| Time             | 1:30           | Cover          | Good                    |
| Inspector        | Maria George   | Frame          | Ok - Chipped, Offset 3" |
|                  |                |                |                         |
| Defects          | Depth          | Clock Position | Comments                |
| Offset Chimney   | 23"            | 12-6           | 7"                      |
| Granite in Riser |                |                |                         |
|                  |                |                |                         |
|                  |                |                |                         |
|                  |                |                |                         |
|                  |                |                |                         |