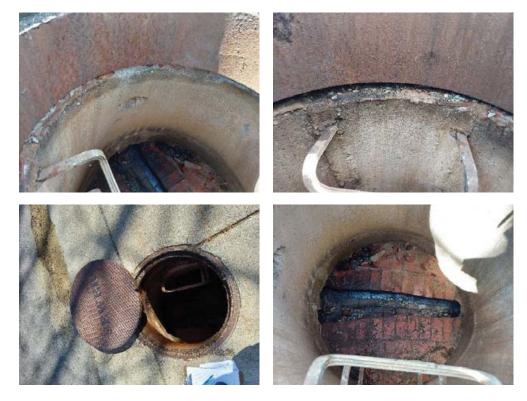

08-129 Photos

| Manhole ID          | 06/094         | Rim to Invert  | 89"      |
|---------------------|----------------|----------------|----------|
| Street              | Washington St. | Inner Diameter | 4'       |
| Date                | 5/11/2021      | Material       | Concrete |
| Time                | 2:40           | Cover          | Good     |
| Inspector           | Maria George   | Frame          | Good     |
| Defects             | Depth          | Clock Position | Comments |
| Missing Mortar      | 8"-16"         | 12-12          | Chimney  |
| Cracked             | 8"-16"         | 12-12          | Chimney  |
| Construction Debris | 84"            | 12-12          | Bench    |
|                     |                |                |          |
|                     |                |                |          |
|                     |                |                |          |
|                     |                |                |          |
|                     |                |                |          |
|                     |                |                |          |
|                     |                |                |          |

06-094 Photos

envpartners.com