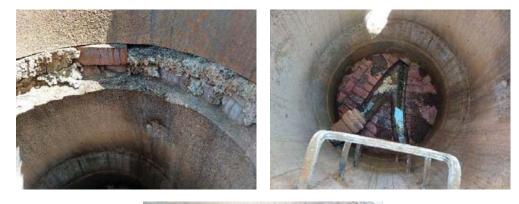

#### Comments

The granite in the riser is granite curbing that is built into the structure. The clearspace access is approximately 24" wide, and is below the granite curb. DPW is concerned that personnel cannot fit through this constricted opening.

3

08-122 Photos

envpartners.com

| Manhole ID          | 08/140         | Rim to Invert  | 103"             |
|---------------------|----------------|----------------|------------------|
| Street              | Washington St. | Inner Diameter | 4'               |
| Date                | 5/11/2021      | Material       | Concrete         |
| Time                | 1:35           | Cover          | Good             |
| Inspector           | Maria George   | Frame          | Good - Offset 6" |
| Defects             | Depth          | Clock Position | Comments         |
| Infiltration Runner | 99.5"          | 5:30           |                  |
| Submerged Bench     | 99.5"          | 12-12          |                  |
|                     |                |                |                  |
|                     |                |                |                  |
|                     |                |                |                  |
|                     |                |                |                  |
|                     |                |                |                  |
|                     |                |                |                  |
|                     |                |                |                  |
|                     |                |                |                  |