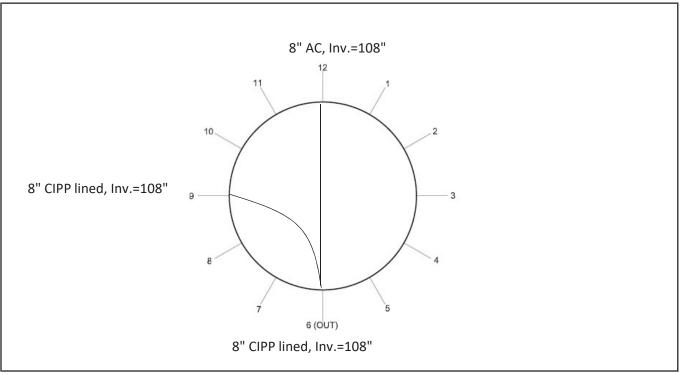

08-129 Photos

| Manhole ID          | 06/094         | Rim to Invert  | 89"      |
|---------------------|----------------|----------------|----------|
| Street              | Washington St. | Inner Diameter | 4'       |
| Date                | 5/11/2021      | Material       | Concrete |
| Time                | 2:40           | Cover          | Good     |
| Inspector           | Maria George   | Frame          | Good     |
| Defects             | Depth          | Clock Position | Comments |
| Missing Mortar      | 8"-16"         | 12-12          | Chimney  |
| Cracked             | 8"-16"         | 12-12          | Chimney  |
| Construction Debris | 84"            | 12-12          | Bench    |
|                     |                |                |          |
|                     |                |                |          |
|                     |                |                |          |
|                     |                |                |          |
|                     |                |                |          |
|                     |                |                |          |
|                     |                |                |          |

06-094 Photos

envpartners.com