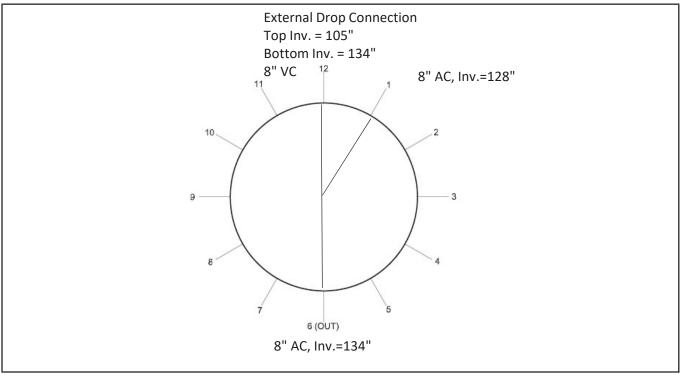

#### Comments

The granite in the riser is granite curbing that is built into the structure. The clearspace access is approximately 24" wide, and is below the granite curb. DPW is concerned that personnel cannot fit through this constricted opening.

3

08-122 Photos

envpartners.com

| Manhole ID          | 08/140         | Rim to Invert  | 103"             |
|---------------------|----------------|----------------|------------------|
| Street              | Washington St. | Inner Diameter | 4'               |
| Date                | 5/11/2021      | Material       | Concrete         |
| Time                | 1:35           | Cover          | Good             |
| Inspector           | Maria George   | Frame          | Good - Offset 6" |
| Defects             | Depth          | Clock Position | Comments         |
| Infiltration Runner | 99.5"          | 5:30           |                  |
| Submerged Bench     | 99.5"          | 12-12          |                  |
|                     |                |                |                  |
|                     |                |                |                  |
|                     |                |                |                  |
|                     |                |                |                  |
|                     |                |                |                  |
|                     |                |                |                  |
|                     |                |                |                  |
|                     |                |                |                  |