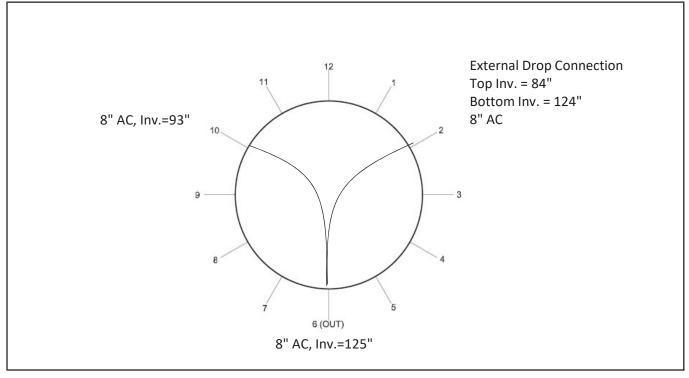

08-129 Photos

| Manhole ID          | 06/094         | Rim to Invert  | 89"      |
|---------------------|----------------|----------------|----------|
| Street              | Washington St. | Inner Diameter | 4'       |
| Date                | 5/11/2021      | Material       | Concrete |
| Time                | 2:40           | Cover          | Good     |
| Inspector           | Maria George   | Frame          | Good     |
| Defects             | Depth          | Clock Position | Comments |
| Missing Mortar      | 8"-16"         | 12-12          | Chimney  |
| Cracked             | 8"-16"         | 12-12          | Chimney  |
| Construction Debris | 84"            | 12-12          | Bench    |
|                     |                |                |          |
|                     |                |                |          |
|                     |                |                |          |
|                     |                |                |          |
|                     |                |                |          |
|                     |                |                |          |
|                     |                |                |          |

06-094 Photos

envpartners.com