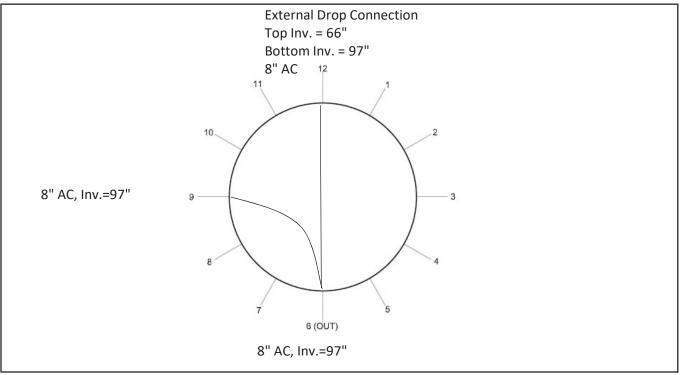

#### Comments

The granite in the riser is granite curbing that is built into the structure. The clearspace access is approximately 24" wide, and is below the granite curb. DPW is concerned that personnel cannot fit through this constricted opening.

3

08-122 Photos

envpartners.com

| Manhole ID          | 08/140         | Rim to Invert  | 103"             |
|---------------------|----------------|----------------|------------------|
| Street              | Washington St. | Inner Diameter | 4'               |
| Date                | 5/11/2021      | Material       | Concrete         |
| Time                | 1:35           | Cover          | Good             |
| Inspector           | Maria George   | Frame          | Good - Offset 6" |
| Defects             | Depth          | Clock Position | Comments         |
| Infiltration Runner | 99.5"          | 5:30           |                  |
| Submerged Bench     | 99.5"          | 12-12          |                  |
|                     |                |                |                  |
|                     |                |                |                  |
|                     |                |                |                  |
|                     |                |                |                  |
|                     |                |                |                  |
|                     |                |                |                  |
|                     |                |                |                  |
|                     |                |                |                  |