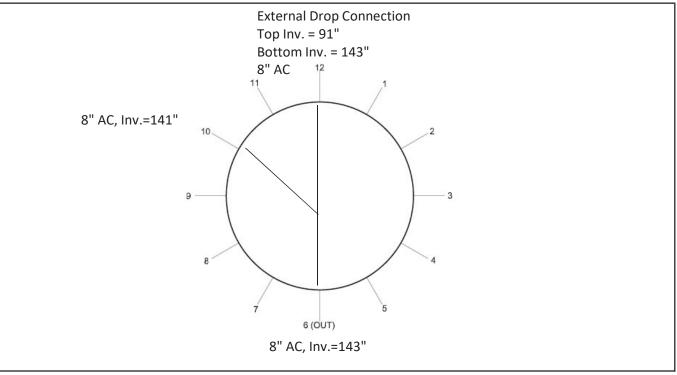

### 10/047

| Created           | 2018-11-02 17:37:18 UTC by Vern Lincoln |
|-------------------|-----------------------------------------|
| Updated           | 2018-11-30 14:22:59 UTC by EPField 05   |
| Location          | 42.2215620630978, -71.2099497589369     |
| Inspection Status | Inspection Complete                     |

## Manhole Information

| Manhole ID Number | 10/047                               |
|-------------------|--------------------------------------|
| Street            | GAY ST                               |
| Address           | 14 Thatcher St<br>Westwood, MA 02090 |
| Surveyor          | Bill Watts                           |
| Date              | 2018-11-30                           |
| Time              | 09:15                                |
| Rim to Invert     | 16.5                                 |
| Inner Diameter    | 4                                    |
| Material          | Concrete                             |
| Cover Condition   | Sound                                |
| Frame Condition   | Broken                               |
|                   |                                      |

Sketch Photos

**Overview Photos** 