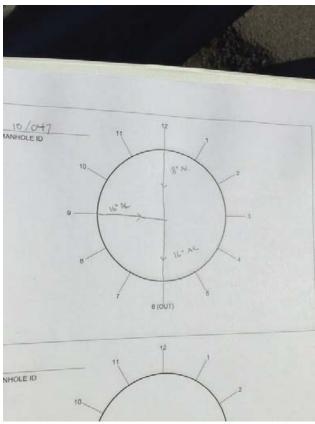

### 10/047

| Created           | 2018-11-02 17:37:18 UTC by Vern Lincoln |
|-------------------|-----------------------------------------|
| Updated           | 2018-11-30 14:22:59 UTC by EPField 05   |
| Location          | 42.2215620630978, -71.2099497589369     |
| Inspection Status | Inspection Complete                     |

## Manhole Information

| Manhole ID Number | 10/047                               |
|-------------------|--------------------------------------|
| Street            | GAY ST                               |
| Address           | 14 Thatcher St<br>Westwood, MA 02090 |
| Surveyor          | Bill Watts                           |
| Date              | 2018-11-30                           |
| Time              | 09:15                                |
| Rim to Invert     | 16.5                                 |
| Inner Diameter    | 4                                    |
| Material          | Concrete                             |
| Cover Condition   | Sound                                |
| Frame Condition   | Broken                               |
|                   |                                      |

Sketch Photos

**Overview Photos** 