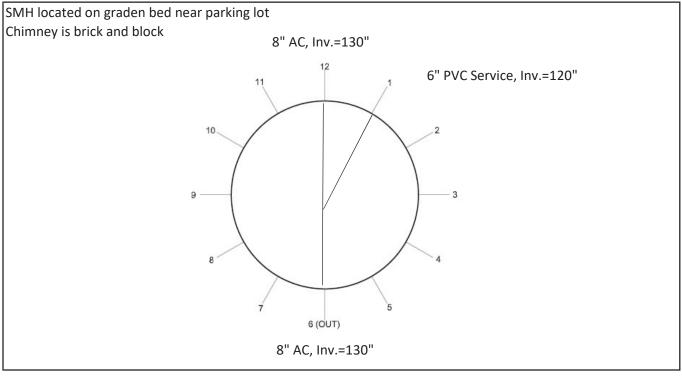

# ENVIRONMENTAL

Westwood Manhole Inspections

| Manhole ID         | 08/091             | Rim to Invert  | 113.5"   |
|--------------------|--------------------|----------------|----------|
| Street             | Waldo @ Washington | Inner Diameter | 4'       |
| Date               | 5/11/2021          | Material       | Concrete |
| Time               | 11:10              | Cover          | Good     |
| Inspector          | Maria George       | Frame          | Good     |
| Defects            | Depth              | Clock Position | Comments |
| Missing Mortar     | 8.5"-15"           | 12-12          | Chimney  |
| Displaced Brick    | 8.5"-15"           | 12-12          | Chimney  |
| Infiltration Stain | 15"                | 12-12          | Chimney  |
|                    |                    |                |          |
|                    |                    |                |          |
|                    |                    |                |          |
|                    |                    |                |          |
|                    |                    |                |          |
|                    |                    |                |          |
|                    |                    |                |          |