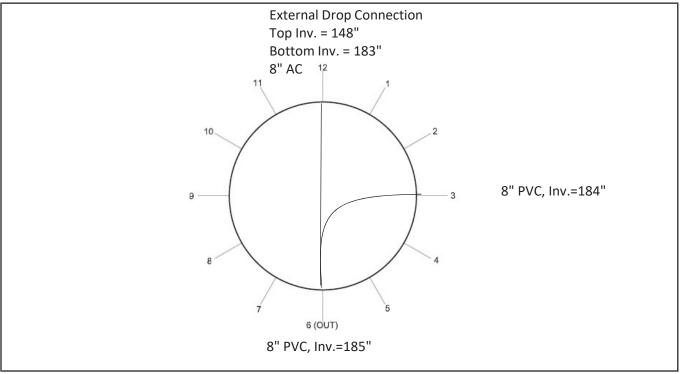

|
| Date       | 5/11/2021    | Material       | Concrete         |
| Time       | 8:45         | Cover          | Good             |
| Inspector  | Maria George | Frame          | Good - 1" Offset |
| Defects    | Depth        | Clock Position | Comments         |
|            |              |                |                  |
|            |              |                |                  |
|            |              |                |                  |
|            |              |                |                  |
|            |              |                |                  |
|            |              |                |                  |
|            |              |                |                  |
|            |              |                |                  |





06-112 Photos







| Manhole ID          | 06/111          | Rim to Invert  | 67"           |
|---------------------|-----------------|----------------|---------------|
| Street              | Croft Regis Rd. | Inner Diameter | 4'            |
| Date                | 5/11/2021       | Material       | Concrete      |
| Time                | 9:00            | Cover          | Good          |
| Inspector           | Maria George    | Frame          | Good          |
| Defects             | Depth           | Clock Position | Comments      |
| Construction Debris | 59"             |                | On bench      |
| Encrustation        | 67"             |                | In channel    |
| Infiltration Stain  | 17"             | 12-12          | Below chimney |
|                     |