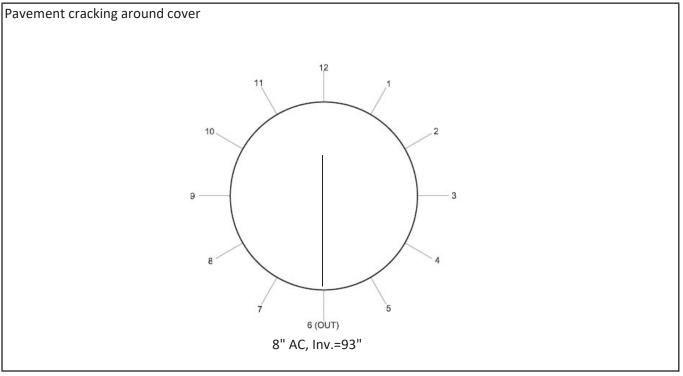

# APPENDIX D

Manhole Inspection Reports

| Manhole ID    | 06/091       | Rim to Invert  | 93"      |
|---------------|--------------|----------------|----------|
| Street        | Loring St.   | Inner Diameter | 4'       |
| Date          | 5/11/2021    | Material       | Concrete |
| Time          | 8:15         | Cover          | Good     |
| Inspector     | Maria George | Frame          | Good     |
| Defects       | Depth        | Clock Position | Comments |
| Missing Brick |              | 12-12          |          |
|               |              |                |          |
|               |              |                |          |
|               |              |                |          |
|               |              |                |          |
|               |              |                |          |
|               |              |                |          |
|               |              |                |          |
|               |              |                |          |