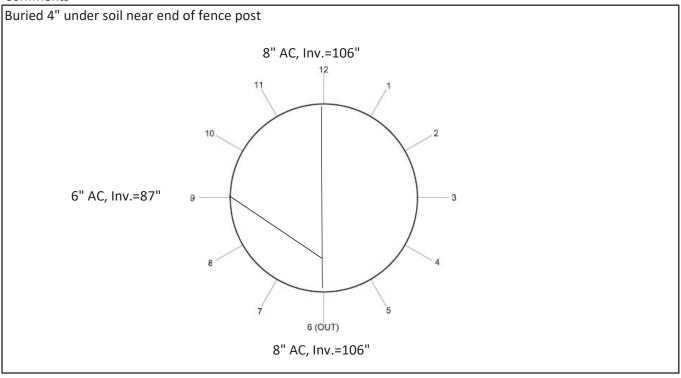

# ENVIRONMENTAL PARTNERS

Westwood Manhole Inspections

| Manhole ID         | 08/104                   | Rim to Invert  | Approximately 111" |
|--------------------|--------------------------|----------------|--------------------|
| Street             | Washington @ Roche Bros. | Inner Diameter | 4'                 |
| Date               | 5/11/2021                | Material       | Concrete           |
| Time               | 12:40                    | Cover          | Good - Rusty       |
| Inspector          | Maria George             | Frame          | Good               |
| Defects            | Depth                    | Clock Position | Comments           |
| Roots Minor        | 9"                       | 12-12          | Below frame        |
| Root Ball          | 63"                      | 3-5            | At joint           |
| Missing Mortar     | 9"-20"                   | 12-12          |                    |
| Infiltration Stain | 20"                      | 12-12          |                    |
|                    |                          |                |                    |
|                    |                          |                |                    |
|                    |                          |                |                    |
|                    |                          |                |                    |
|                    |                          |                |                    |
|                    |                          |                |                    |