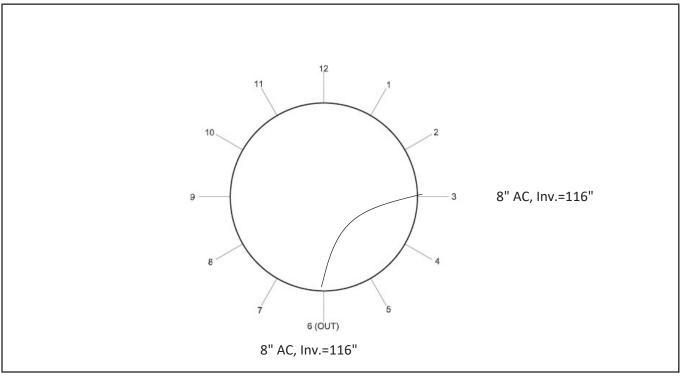

# ENVIRONMENTAL

Westwood Manhole Inspections

| Manhole ID           | 08/103                  | Rim to Invert  | 116"     |
|----------------------|-------------------------|----------------|----------|
| Street               | Washington @ Roche Bros | Inner Diameter | 4'       |
| Date                 | 5/11/2021               | Material       | Concrete |
| Time                 | 12:30                   | Cover          | Good     |
| Inspector            | Maria George            | Frame          | Good     |
|                      |                         |                |          |
| Defects              | Depth                   | Clock Position | Comments |
| Infiltration Strain  | 27"                     | 7-8            |          |
| Infiltration Dripper | 95"                     | 2:30           |          |
|                      |                         |                |          |
|                      |                         |                |          |
|                      |                         |                |          |
|                      |                         |                |          |
|                      |                         |                |          |
|                      |                         |                |          |
|                      |                         |                |          |
|                      |                         |                |          |