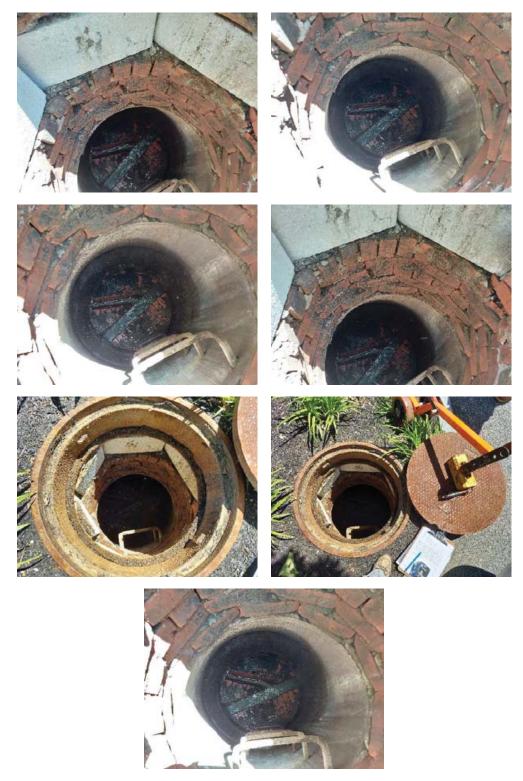

# ENVIRONMENTAL

Westwood Manhole Inspections

| Manhole ID         | 08/091             | Rim to Invert  | 113.5"   |
|--------------------|--------------------|----------------|----------|
| Street             | Waldo @ Washington | Inner Diameter | 4'       |
| Date               | 5/11/2021          | Material       | Concrete |
| Time               | 11:10              | Cover          | Good     |
| Inspector          | Maria George       | Frame          | Good     |
| Defects            | Depth              | Clock Position | Comments |
| Missing Mortar     | 8.5"-15"           | 12-12          | Chimney  |
| Displaced Brick    | 8.5"-15"           | 12-12          | Chimney  |
| Infiltration Stain | 15"                | 12-12          | Chimney  |
|                    |                    |                |          |
|                    |                    |                |          |
|                    |                    |                |          |
|                    |                    |                |          |
|                    |                    |                |          |
|                    |                    |                |          |
|                    |                    |                |          |

08-091 Photos

envpartners.com

| Manhole ID     | 08/092            | Rim to Invert  | 108"     |
|----------------|-------------------|----------------|----------|
| Street         | Washington @ Dean | Inner Diameter | 4'       |
| Date           | 5/11/2021         | Material       | Concrete |
| Time           | 11:20             | Cover          | Good     |
| Inspector      | Maria George      | Frame          | Good     |
| Defects        | Depth             | Clock Position | Comments |
| Missing Mortar | 8.5"-18"          | 12-12          |          |
| Debris         | 101"              | 12-6           | On bench |
|                |                   |                |          |
|                |                   |                |          |
|                |                   |                |          |
|                |                   |                |          |
|                |                   |                |          |
|                |                   |                |          |
|                |                   |                |          |
|                |                   |                |          |