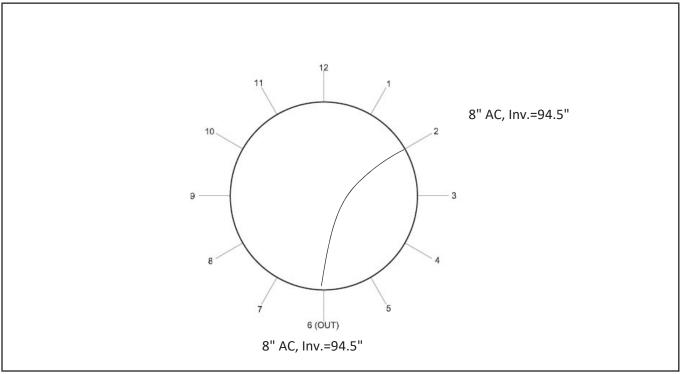

06-091 Photos

| Manhole ID          | 06/095         | Rim to Invert  | 94.5"        |
|---------------------|----------------|----------------|--------------|
| Street              | Washington St. | Inner Diameter | 4'           |
| Date                | 5/11/2021      | Material       | Concrete     |
| Time                | 8:30           | Cover          | Good - Drain |
| Inspector           | Maria George   | Frame          | Good         |
| Defects             | Depth          | Clock Position | Comments     |
| Missing Brick       |                | 12-12          | Chimney      |
| Construction Debris | 90"            | 6-12           | On bench     |
| Solids in Channel   | 94.5"          | 5-7            |              |
|                     |                |                |              |
|                     |                |                |              |
|                     |                |                |              |
|                     |                |                |              |
|                     |                |                |              |
|                     |                |                |              |
|                     |                |                |              |