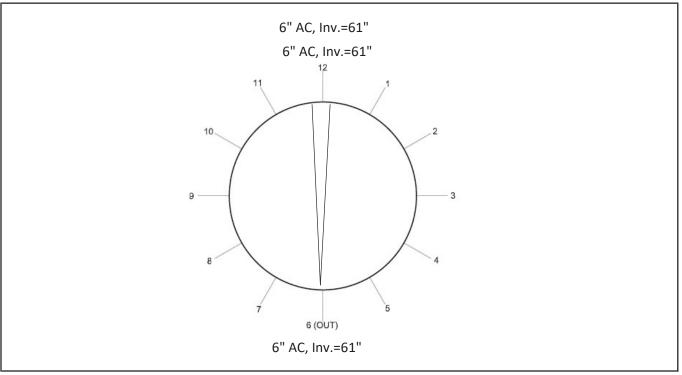

08-129 Photos

| Manhole ID          | 06/094         | Rim to Invert  | 89"      |
|---------------------|----------------|----------------|----------|
| Street              | Washington St. | Inner Diameter | 4'       |
| Date                | 5/11/2021      | Material       | Concrete |
| Time                | 2:40           | Cover          | Good     |
| Inspector           | Maria George   | Frame          | Good     |
| Defects             | Depth          | Clock Position | Comments |
| Missing Mortar      | 8"-16"         | 12-12          | Chimney  |
| Cracked             | 8"-16"         | 12-12          | Chimney  |
| Construction Debris | 84"            | 12-12          | Bench    |
|                     |                |                |          |
|                     |                |                |          |
|                     |                |                |          |
|                     |                |                |          |
|                     |                |                |          |
|                     |                |                |          |
|                     |                |                |          |