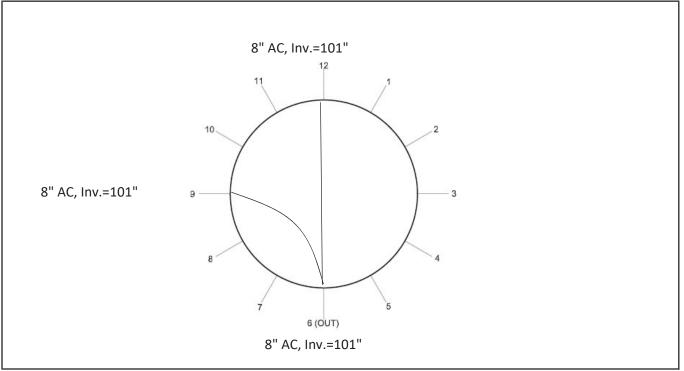

08-048 Photos

| Manhole ID      | 08/086              | Rim to Invert  | 101"     |
|-----------------|---------------------|----------------|----------|
| Street          | Washington @ Hooper | Inner Diameter | 4'       |
| Date            | 5/11/2021           | Material       | Concrete |
| Time            | 9:50                | Cover          | Good     |
| Inspector       | Maria George        | Frame          | Good     |
| Defects         | Depth               | Clock Position | Comments |
| Concrete Debris | 95"                 | 2-5            |          |
|                 |                     |                |          |
|                 |                     |                |          |
|                 |                     |                |          |
|                 |                     |                |          |
|                 |                     |                |          |
|                 |                     |                |          |
|                 |                     |                |          |
|                 |                     |                |          |

08-086 Photos

envpartners.com

| Manhole ID         | 08/078       | Rim to Invert  | 143"                       |
|--------------------|--------------|----------------|----------------------------|
| Street             | Hooper St.   | Inner Diameter | 4'                         |
| Date               | 5/11/2021    | Material       | Concrete                   |
| Time               | 10:00        | Cover          | Good                       |
| Inspector          | Maria George | Frame          | Good                       |
|                    |              |                |                            |
| Defects            | Depth        | Clock Position | Comments                   |
| Infiltration Stain | 51"          | 5-6            | Partially patched at joint |
|                    |              |                |                            |
|                    |              |                |                            |
|                    |              |                |                            |
|                    |              |                |                            |
|                    |              |                |                            |
|                    |              |                |                            |
|                    |              |                |                            |
|                    |              |                |                            |