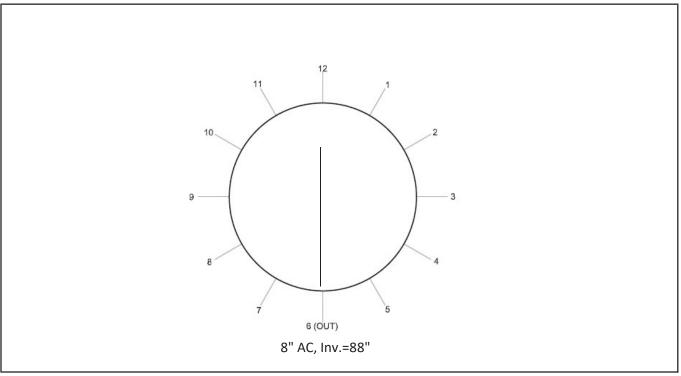

06-111 Photos

| Manhole ID      | 08/047         | Rim to Invert  | Approximately 88" |
|-----------------|----------------|----------------|-------------------|
| Street          | Washington St. | Inner Diameter | 4'                |
| Date            | 5/11/2021      | Material       | Concrete          |
| Time            | 9:10           | Cover          | Good - Drain      |
| Inspector       | Maria George   | Frame          | Good              |
|                 |                |                |                   |
| Defects         | Depth          | Clock Position | Comments          |
| Missing Mortar  | 8"-26.5"       | 12-12          |                   |
| Displaced Brick | 8"-26.5"       | 12-12          |                   |
|                 |                |                |                   |
|                 |                |                |                   |
|                 |                |                |                   |
|                 |                |                |                   |
|                 |                |                |                   |
|                 |                |                |                   |
|                 |                |                |                   |
|                 |                |                |                   |

08-047 Photos

| Manhole ID         | 08/050       | Rim to Invert  | 91"      |
|--------------------|--------------|----------------|----------|
| Street             | Cobleigh St. | Inner Diameter | 4'       |
| Date               | 5/11/2021    | Material       | Concrete |
| Time               | 9:20         | Cover          | Good     |
| Inspector          | Maria George | Frame          | Good     |
| Defects            | Depth        | Clock Position | Comments |
| Missing Mortar     | 8.5"-12"     | 6-12           | Small    |
| Infiltration Stain | 29"          | 5-7            |          |
|                    |              |                |          |
|                    |              |                |          |
|                    |              |                |          |
|                    |              |                |          |
|                    |              |                |          |
|                    |              |                |          |
|                    |              |                |          |
|                    |              |                |          |