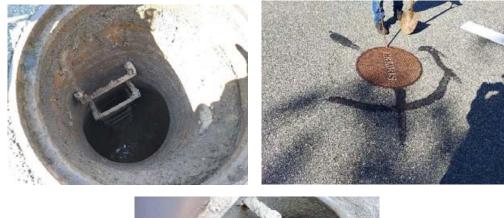

06-111 Photos

| Manhole ID      | 08/047         | Rim to Invert  | Approximately 88" |
|-----------------|----------------|----------------|-------------------|
| Street          | Washington St. | Inner Diameter | 4'                |
| Date            | 5/11/2021      | Material       | Concrete          |
| Time            | 9:10           | Cover          | Good - Drain      |
| Inspector       | Maria George   | Frame          | Good              |
|                 |                |                |                   |
| Defects         | Depth          | Clock Position | Comments          |
| Missing Mortar  | 8"-26.5"       | 12-12          |                   |
| Displaced Brick | 8"-26.5"       | 12-12          |                   |
|                 |                |                |                   |
|                 |                |                |                   |
|                 |                |                |                   |
|                 |                |                |                   |
|                 |                |                |                   |
|                 |                |                |                   |
|                 |                |                |                   |
|                 |                |                |                   |