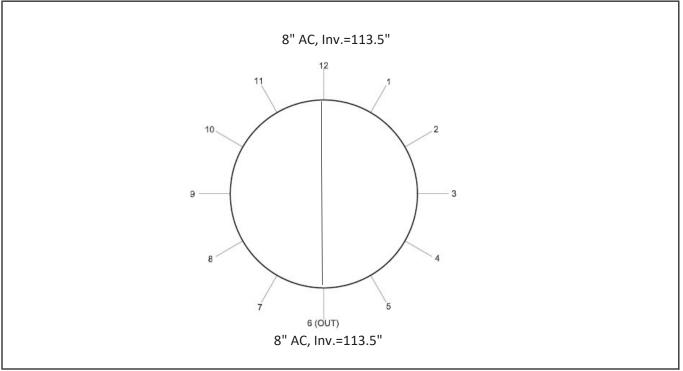

# ENVIRONMENTAL

Westwood Manhole Inspections

| Manhole ID         | 08/091             | Rim to Invert  | 113.5"   |
|--------------------|--------------------|----------------|----------|
| Street             | Waldo @ Washington | Inner Diameter | 4'       |
| Date               | 5/11/2021          | Material       | Concrete |
| Time               | 11:10              | Cover          | Good     |
| Inspector          | Maria George       | Frame          | Good     |
| Defects            | Depth              | Clock Position | Comments |
| Missing Mortar     | 8.5"-15"           | 12-12          | Chimney  |
| Displaced Brick    | 8.5"-15"           | 12-12          | Chimney  |
| Infiltration Stain | 15"                | 12-12          | Chimney  |
|                    |                    |                |          |
|                    |                    |                |          |
|                    |                    |                |          |
|                    |                    |                |          |
|                    |                    |                |          |
|                    |                    |                |          |
|                    |                    |                |          |