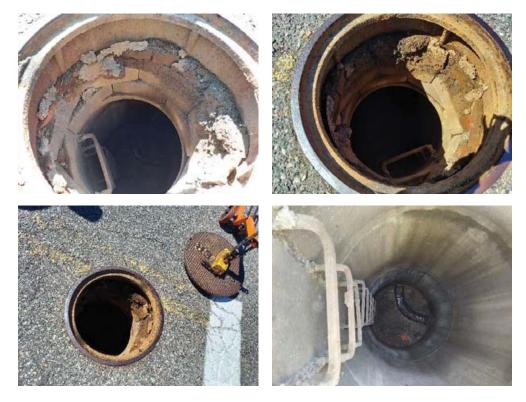

08-077 Photos

| Manhole ID         | 08/087       | Rim to Invert  | 160"     |
|--------------------|--------------|----------------|----------|
| Street             | Alcott Ln.   | Inner Diameter | 4'       |
| Date               | 5/11/2021    | Material       | Concrete |
| Time               | 10:20        | Cover          | Good     |
| Inspector          | Maria George | Frame          | Good     |
| Defects            | Depth        | Clock Position | Comments |
| Missing Mortar     | 7"-25"       | 12-12          |          |
| Displaced Brick    | 7"-25"       | 12-12          |          |
| Infiltration Stain | 106"         | 12-12          |          |
|                    |              |                |          |
|                    |              |                |          |
|                    |              |                |          |
|                    |              |                |          |
|                    |              |                |          |
|                    |              |                |          |
|                    |              |                |          |

08-087 Photos

| Manhole ID         | 08/088       | Rim to Invert  | 93"                     |
|--------------------|--------------|----------------|-------------------------|
| Street             | Alcott Ln.   | Inner Diameter | 4'                      |
| Date               | 5/11/2021    | Material       | Concrete - Cement Lined |
| Time               | 10:30        | Cover          | Good                    |
| Inspector          | Maria George | Frame          | Good - Offest 3"        |
| Defects            | Depth        | Clock Position | Comments                |
| Minor Cracks       | 8"-20"       | 12-12          | Circumferential         |
| Infiltration Stain | 8"-20"       | 12-12          |                         |
| Missing Mortar     | 8"-20"       |                |                         |
|                    |              |                |                         |
|                    |              |                |                         |
|                    |              |                |                         |
|                    |              |                |                         |
|                    |              |                |                         |
|                    |              |                |                         |
|                    |              |                |                         |