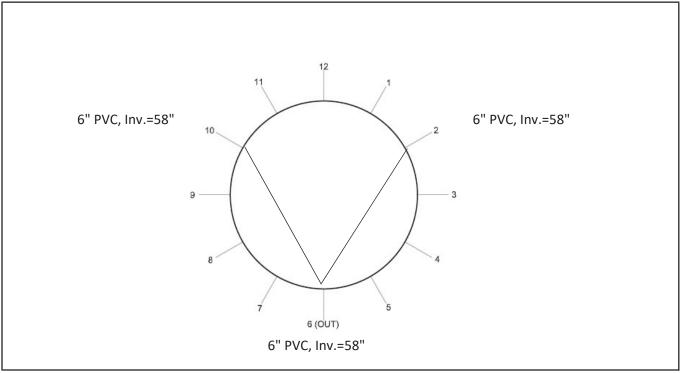

Fracture       | 14"            | 9              |                                   |
| Roots Fine     | 24"            | 1-3            | Joint                             |
| Missing Mortar | 54"            | 2, 10          | At pipe joints                    |
| Hole           | 54"            | 2, 10          | Hole partially filled with mortar |
|                |                |                |                                   |
|                |                |                |                                   |
|                |                |                |                                   |
|                |                |                |                                   |
|                |                |                |                                   |





08-131 Photos





| Manhole ID         | 08/128         | Rim to Invert  | 88"      |
|--------------------|----------------|----------------|----------|
| Street             | Washington St. | Inner Diameter | 4'       |
| Date               | 5/11/2021      | Material       | Concrete |
| Time               | 2:25           | Cover          | Good     |
| Inspector          | Maria George   | Frame          | Good     |
| Defects            | Depth          | Clock Position | Comments |
| Missing Morrtar    | 8"-13"         | 12-12          |          |
| Displaced brick    | 8"-13"         | 12-12          |          |
| Infiltration Stain | 13"            | 12-12          | Minor    |
| Minor Crack        | 56"            |                | Joint    |
|                    |