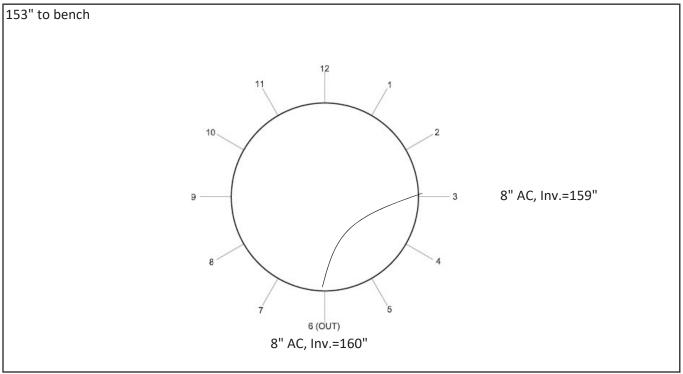

08-077 Photos

| Manhole ID         | 08/087       | Rim to Invert  | 160"     |
|--------------------|--------------|----------------|----------|
| Street             | Alcott Ln.   | Inner Diameter | 4'       |
| Date               | 5/11/2021    | Material       | Concrete |
| Time               | 10:20        | Cover          | Good     |
| Inspector          | Maria George | Frame          | Good     |
| Defects            | Depth        | Clock Position | Comments |
| Missing Mortar     | 7"-25"       | 12-12          |          |
| Displaced Brick    | 7"-25"       | 12-12          |          |
| Infiltration Stain | 106"         | 12-12          |          |
|                    |              |                |          |
|                    |              |                |          |
|                    |              |                |          |
|                    |              |                |          |
|                    |              |                |          |
|                    |              |                |          |
|                    |              |                |          |

08-087 Photos

| Manhole ID         | 08/088       | Rim to Invert  | 93"                     |
|--------------------|--------------|----------------|-------------------------|
| Street             | Alcott Ln.   | Inner Diameter | 4'                      |
| Date               | 5/11/2021    | Material       | Concrete - Cement Lined |
| Time               | 10:30        | Cover          | Good                    |
| Inspector          | Maria George | Frame          | Good - Offest 3"        |
| Defects            | Depth        | Clock Position | Comments                |
| Minor Cracks       | 8"-20"       | 12-12          | Circumferential         |
| Infiltration Stain | 8"-20"       | 12-12          |                         |
| Missing Mortar     | 8"-20"       |                |                         |
|                    |              |                |                         |
|                    |              |                |                         |
|                    |              |                |                         |
|                    |              |                |                         |
|                    |              |                |                         |
|                    |              |                |                         |
|                    |              |                |                         |