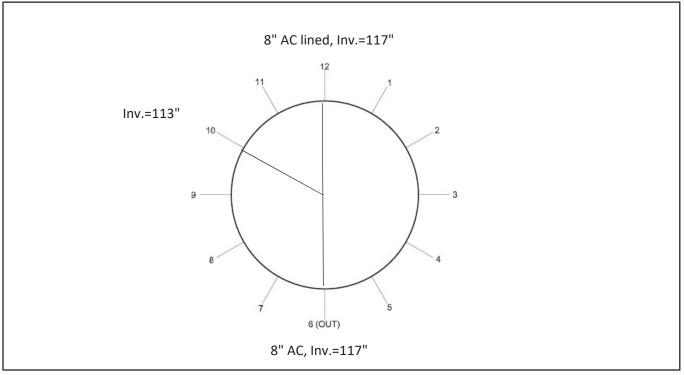

# ENVIRONMENTAL

Westwood Manhole Inspections

| Manhole ID         | 08/091             | Rim to Invert  | 113.5"   |
|--------------------|--------------------|----------------|----------|
| Street             | Waldo @ Washington | Inner Diameter | 4'       |
| Date               | 5/11/2021          | Material       | Concrete |
| Time               | 11:10              | Cover          | Good     |
| Inspector          | Maria George       | Frame          | Good     |
| Defects            | Depth              | Clock Position | Comments |
| Missing Mortar     | 8.5"-15"           | 12-12          | Chimney  |
| Displaced Brick    | 8.5"-15"           | 12-12          | Chimney  |
| Infiltration Stain | 15"                | 12-12          | Chimney  |
|                    |                    |                |          |
|                    |                    |                |          |
|                    |                    |                |          |
|                    |                    |                |          |
|                    |                    |                |          |
|                    |                    |                |          |
|                    |                    |                |          |