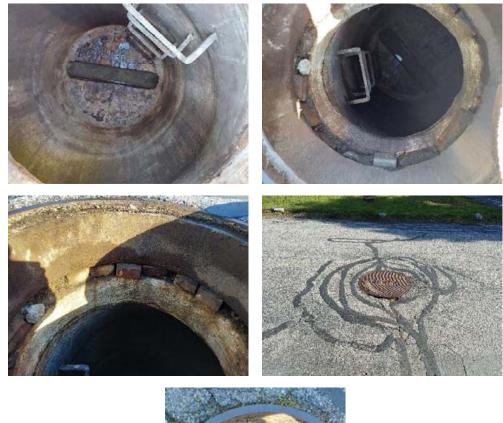

06-091 Photos

| Manhole ID          | 06/095         | Rim to Invert  | 94.5"        |
|---------------------|----------------|----------------|--------------|
| Street              | Washington St. | Inner Diameter | 4'           |
| Date                | 5/11/2021      | Material       | Concrete     |
| Time                | 8:30           | Cover          | Good - Drain |
| Inspector           | Maria George   | Frame          | Good         |
| Defects             | Depth          | Clock Position | Comments     |
| Missing Brick       |                | 12-12          | Chimney      |
| Construction Debris | 90"            | 6-12           | On bench     |
| Solids in Channel   | 94.5"          | 5-7            |              |
|                     |                |                |              |
|                     |                |                |              |
|                     |                |                |              |
|                     |                |                |              |
|                     |                |                |              |
|                     |                |                |              |
|                     |                |                |              |