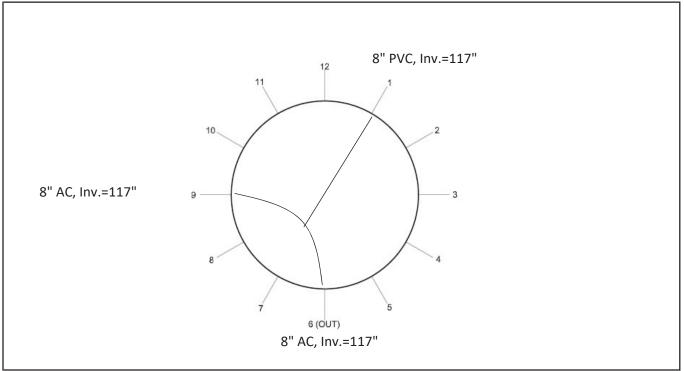

### 10/047

| Created           | 2018-11-02 17:37:18 UTC by Vern Lincoln |
|-------------------|-----------------------------------------|
| Updated           | 2018-11-30 14:22:59 UTC by EPField 05   |
| Location          | 42.2215620630978, -71.2099497589369     |
| Inspection Status | Inspection Complete                     |

## Manhole Information

| Manhole ID Number | 10/047                               |
|-------------------|--------------------------------------|
| Street            | GAY ST                               |
| Address           | 14 Thatcher St<br>Westwood, MA 02090 |
| Surveyor          | Bill Watts                           |
| Date              | 2018-11-30                           |
| Time              | 09:15                                |
| Rim to Invert     | 16.5                                 |
| Inner Diameter    | 4                                    |
| Material          | Concrete                             |
| Cover Condition   | Sound                                |
| Frame Condition   | Broken                               |
|                   |                                      |

Sketch Photos

**Overview Photos** 