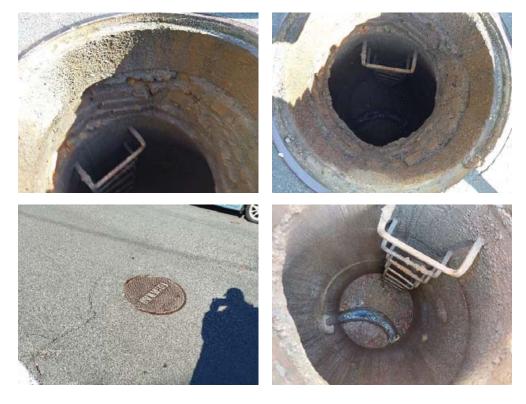

"            | 12-12          | Chimney          |
| Construction Debris  | 117"              | 12-12          | On bench         |
| Infiltration Stain   | 23"               | 12-12          | Chimney          |
| Infiltration Dripper | 117"              | 5-6            | On bench         |
|                      |                   |                |                  |
|                      |                   |                |                  |
|                      |                   |                |                  |
|                      |                   |                |                  |
|                      |                   |                |                  |
|                      |                   |                |                  |





06-096 Photos





| Manhole ID | 06/112       | Rim to Invert  | 185"             |
|------------|--------------|----------------|------------------|
| Street     | Lull St.     | Inner Diameter | 4'               |
| Date       | 5/11/2021    | Material       | Concrete         |
| Time       | 8:45         | Cover          | Good             |
| Inspector  | Maria George | Frame          | Good - 1" Offset |
| Defects    | Depth        | Clock Position | Comments         |
|            |              |                |                  |
|            |              |                |                  |
|            |              |                |                  |
|            |              |                |                  |
|            |              |                |                  |
|