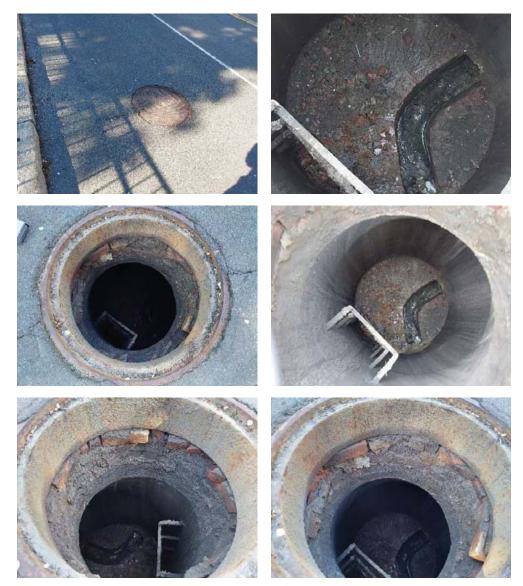

08-129 Photos

| Manhole ID          | 06/094         | Rim to Invert  | 89"      |
|---------------------|----------------|----------------|----------|
| Street              | Washington St. | Inner Diameter | 4'       |
| Date                | 5/11/2021      | Material       | Concrete |
| Time                | 2:40           | Cover          | Good     |
| Inspector           | Maria George   | Frame          | Good     |
| Defects             | Depth          | Clock Position | Comments |
| Missing Mortar      | 8"-16"         | 12-12          | Chimney  |
| Cracked             | 8"-16"         | 12-12          | Chimney  |
| Construction Debris | 84"            | 12-12          | Bench    |
|                     |                |                |          |
|                     |                |                |          |
|                     |                |                |          |
|                     |                |                |          |
|                     |                |                |          |
|                     |                |                |          |
|                     |                |                |          |

06-094 Photos

envpartners.com