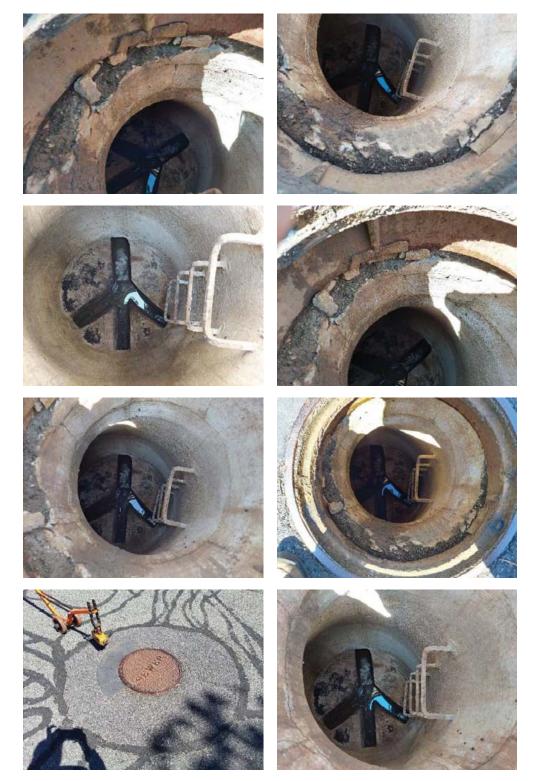

06-091 Photos

| Manhole ID          | 06/095         | Rim to Invert  | 94.5"        |
|---------------------|----------------|----------------|--------------|
| Street              | Washington St. | Inner Diameter | 4'           |
| Date                | 5/11/2021      | Material       | Concrete     |
| Time                | 8:30           | Cover          | Good - Drain |
| Inspector           | Maria George   | Frame          | Good         |
| Defects             | Depth          | Clock Position | Comments     |
| Missing Brick       |                | 12-12          | Chimney      |
| Construction Debris | 90"            | 6-12           | On bench     |
| Solids in Channel   | 94.5"          | 5-7            |              |
|                     |                |                |              |
|                     |                |                |              |
|                     |                |                |              |
|                     |                |                |              |
|                     |                |                |              |
|                     |                |                |              |
|                     |                |                |              |