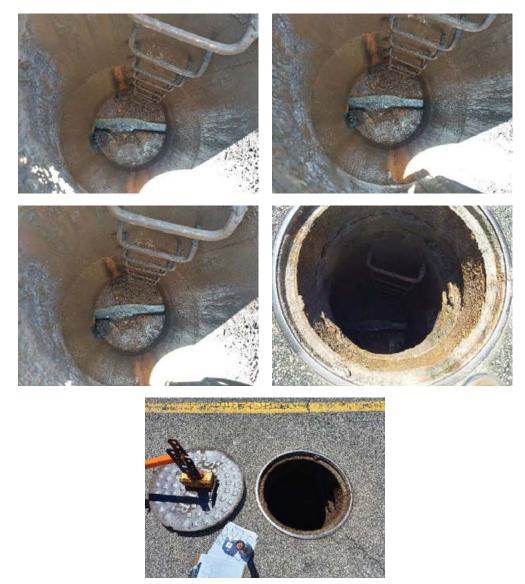

06-091 Photos

| Manhole ID          | 06/095         | Rim to Invert  | 94.5"        |
|---------------------|----------------|----------------|--------------|
| Street              | Washington St. | Inner Diameter | 4'           |
| Date                | 5/11/2021      | Material       | Concrete     |
| Time                | 8:30           | Cover          | Good - Drain |
| Inspector           | Maria George   | Frame          | Good         |
| Defects             | Depth          | Clock Position | Comments     |
| Missing Brick       |                | 12-12          | Chimney      |
| Construction Debris | 90"            | 6-12           | On bench     |
| Solids in Channel   | 94.5"          | 5-7            |              |
|                     |                |                |              |
|                     |                |                |              |
|                     |                |                |              |
|                     |                |                |              |
|                     |                |                |              |
|                     |                |                |              |
|                     |                |                |              |