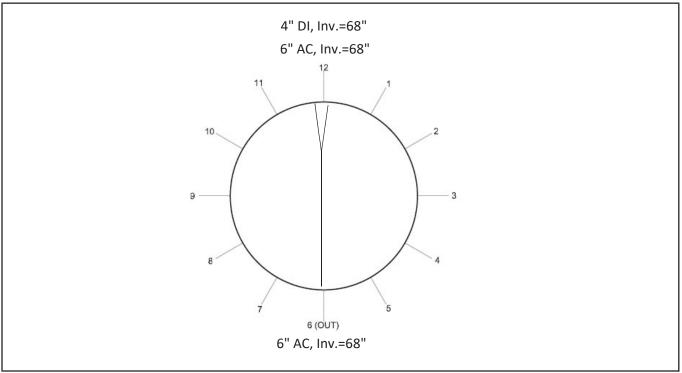

Maria George        | Frame          | Good     |
| Defects       | Depth               | Clock Position | Comments |
| Cement/Debris | 62"                 | 12-12          | On Bench |
|               |                     |                |          |
|               |                     |                |          |
|               |                     |                |          |
|               |                     |                |          |
|               |                     |                |          |
|               |                     |                |          |
|               |                     |                |          |
|               |                     |                |          |
|               |                     |                |          |





08-126 Photos





envpartners.com



| Manhole ID     | 08/127         | Rim to Invert  | 56"      |
|----------------|----------------|----------------|----------|
| Street         | Washington St. | Inner Diameter | 4'       |
| Date           | 5/11/2021      | Material       | Concrete |
| Time           | 2:00           | Cover          | Good     |
| Inspector      | Maria George   | Frame          | Good     |
| Defects        | Depth          | Clock Position | Comments |
| Roots Fine     | 15"            | 12-2           |          |
| Compacted Dirt | 49"            |                | On Bench |
| Roots Fine     | 34"            | 12             |          |
| Root Ball      | 49"            | 2              |          |
|                |                |                |