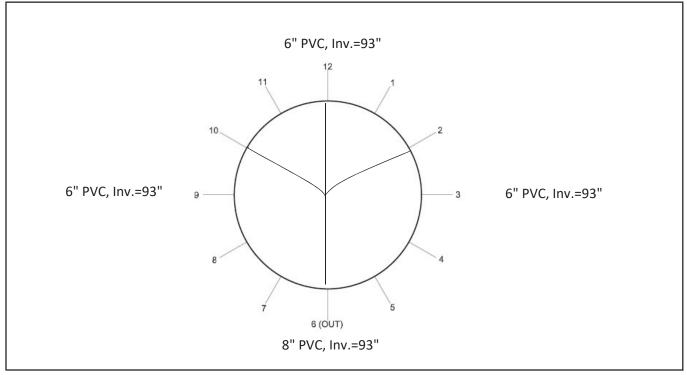

# APPENDIX D

Manhole Inspection Reports

| Manhole ID    | 06/091       | Rim to Invert  | 93"      |
|---------------|--------------|----------------|----------|
| Street        | Loring St.   | Inner Diameter | 4'       |
| Date          | 5/11/2021    | Material       | Concrete |
| Time          | 8:15         | Cover          | Good     |
| Inspector     | Maria George | Frame          | Good     |
| Defects       | Depth        | Clock Position | Comments |
| Missing Brick |              | 12-12          |          |
|               |              |                |          |
|               |              |                |          |
|               |              |                |          |
|               |              |                |          |
|               |              |                |          |
|               |              |                |          |
|               |              |                |          |
|               |              |                |          |