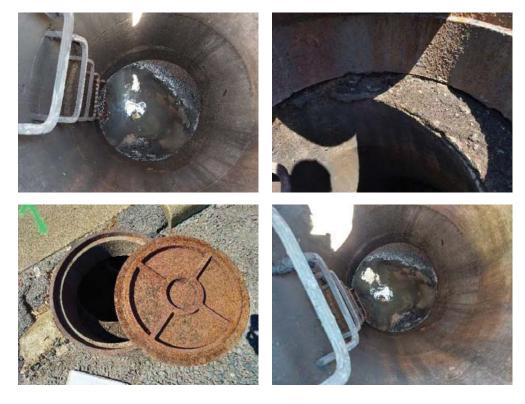

|
| Infiltration Runner | 99.5"          | 5:30           |                  |
| Submerged Bench     | 99.5"          | 12-12          |                  |
|                     |                |                |                  |
|                     |                |                |                  |
|                     |                |                |                  |
|                     |                |                |                  |
|                     |                |                |                  |
|                     |                |                |                  |
|                     |                |                |                  |
|                     |                |                |                  |





08-140 Photos





| Manhole ID    | 08/126              | Rim to Invert  | 68"      |
|---------------|---------------------|----------------|----------|
| Street        | Across Grafton Ave. | Inner Diameter | 4'       |
| Date          | 5/11/2021           | Material       | Concrete |
| Time          | 1:50                | Cover          | Good     |
| Inspector     | Maria George        | Frame          | Good     |
| Defects       | Depth               | Clock Position | Comments |
| Cement/Debris | 62"                 | 12-12          | On Bench |
|               |                     |                |          |
|               |                     |                |          |
|               |                     |                |          |
|               |                     |