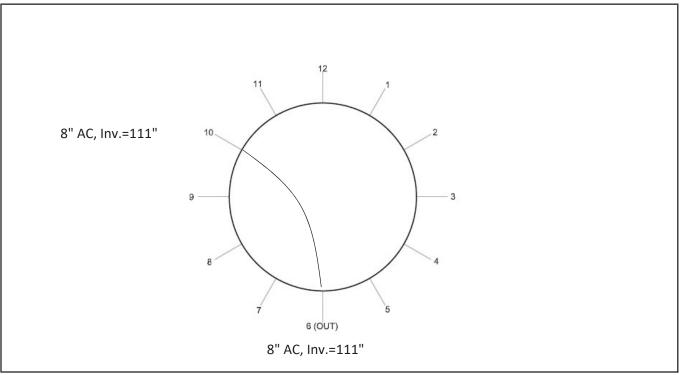

# ENVIRONMENTAL PARTNERS

Westwood Manhole Inspections

| Manhole ID         | 08/104                   | Rim to Invert  | Approximately 111" |
|--------------------|--------------------------|----------------|--------------------|
| Street             | Washington @ Roche Bros. | Inner Diameter | 4'                 |
| Date               | 5/11/2021                | Material       | Concrete           |
| Time               | 12:40                    | Cover          | Good - Rusty       |
| Inspector          | Maria George             | Frame          | Good               |
| Defects            | Depth                    | Clock Position | Comments           |
| Roots Minor        | 9"                       | 12-12          | Below frame        |
| Root Ball          | 63"                      | 3-5            | At joint           |
| Missing Mortar     | 9"-20"                   | 12-12          |                    |
| Infiltration Stain | 20"                      | 12-12          |                    |
|                    |                          |                |                    |
|                    |                          |                |                    |
|                    |                          |                |                    |
|                    |                          |                |                    |
|                    |                          |                |                    |
|                    |                          |                |                    |