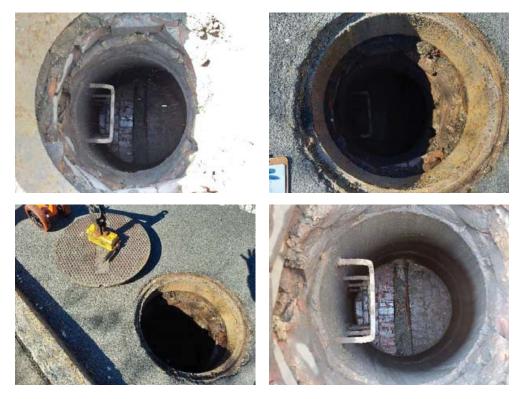

08-047 Photos

| Manhole ID         | 08/050       | Rim to Invert  | 91"      |
|--------------------|--------------|----------------|----------|
| Street             | Cobleigh St. | Inner Diameter | 4'       |
| Date               | 5/11/2021    | Material       | Concrete |
| Time               | 9:20         | Cover          | Good     |
| Inspector          | Maria George | Frame          | Good     |
| Defects            | Depth        | Clock Position | Comments |
| Missing Mortar     | 8.5"-12"     | 6-12           | Small    |
| Infiltration Stain | 29"          | 5-7            |          |
|                    |              |                |          |
|                    |              |                |          |
|                    |              |                |          |
|                    |              |                |          |
|                    |              |                |          |
|                    |              |                |          |
|                    |              |                |          |
|                    |              |                |          |