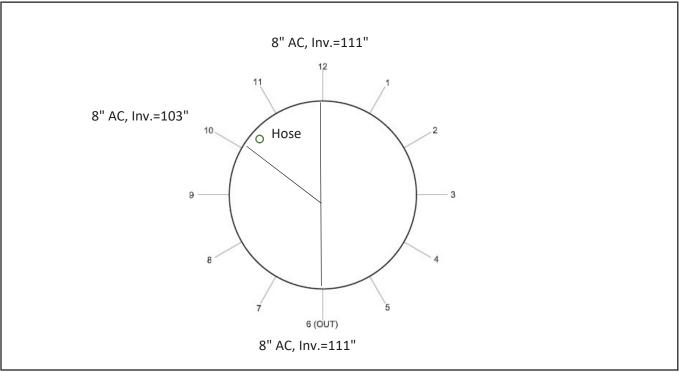

# ENVIRONMENTAL PARTNERS

Westwood Manhole Inspections

| Manhole ID      | 08/105         | Rim to Invert  | 106"             |
|-----------------|----------------|----------------|------------------|
| Street          | Washington St. | Inner Diameter | 4'               |
| Date            | 5/11/2021      | Material       | Concrete         |
| Time            | 1:00           | Cover          | Good             |
| Inspector       | Maria George   | Frame          | Good - Offset 4" |
| Defects         | Depth          | Clock Position | Comments         |
| Missing Mortar  | 8"-12"         | 12-12          |                  |
| Displaced Brick | 8"-12"         |                |                  |
| Medium Roots    | 12"            | 12-12          |                  |
|                 |                |                |                  |
|                 |                |                |                  |
|                 |                |                |                  |
|                 |                |                |                  |
|                 |                |                |                  |
|                 |                |                |                  |
|                 |                |                |                  |