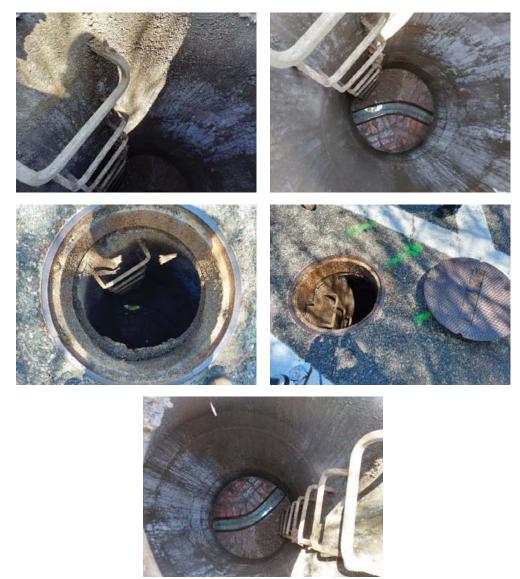

# ENVIRONMENTAL PARTNERS

Westwood Manhole Inspections

| Manhole ID         | 08/104                   | Rim to Invert  | Approximately 111" |
|--------------------|--------------------------|----------------|--------------------|
| Street             | Washington @ Roche Bros. | Inner Diameter | 4'                 |
| Date               | 5/11/2021                | Material       | Concrete           |
| Time               | 12:40                    | Cover          | Good - Rusty       |
| Inspector          | Maria George             | Frame          | Good               |
| Defects            | Depth                    | Clock Position | Comments           |
| Roots Minor        | 9"                       | 12-12          | Below frame        |
| Root Ball          | 63"                      | 3-5            | At joint           |
| Missing Mortar     | 9"-20"                   | 12-12          |                    |
| Infiltration Stain | 20"                      | 12-12          |                    |
|                    |                          |                |                    |
|                    |                          |                |                    |
|                    |                          |                |                    |
|                    |                          |                |                    |
|                    |                          |                |                    |
|                    |                          |                |                    |

08-104 Photos