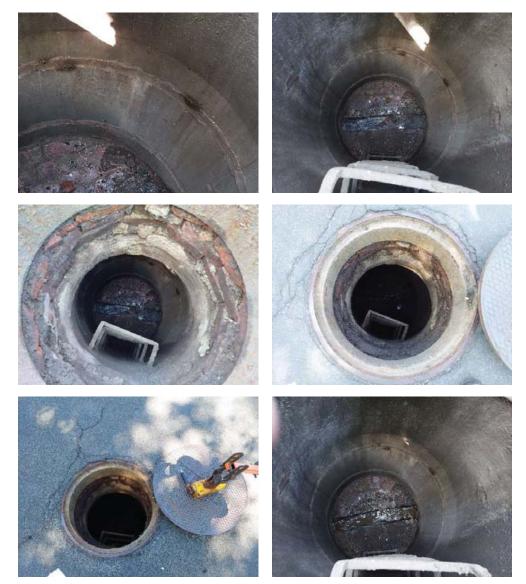

08-091 Photos

envpartners.com

| Manhole ID     | 08/092            | Rim to Invert  | 108"     |
|----------------|-------------------|----------------|----------|
| Street         | Washington @ Dean | Inner Diameter | 4'       |
| Date           | 5/11/2021         | Material       | Concrete |
| Time           | 11:20             | Cover          | Good     |
| Inspector      | Maria George      | Frame          | Good     |
| Defects        | Depth             | Clock Position | Comments |
| Missing Mortar | 8.5"-18"          | 12-12          |          |
| Debris         | 101"              | 12-6           | On bench |
|                |                   |                |          |
|                |                   |                |          |
|                |                   |                |          |
|                |                   |                |          |
|                |                   |                |          |
|                |                   |                |          |
|                |                   |                |          |
|                |                   |                |          |