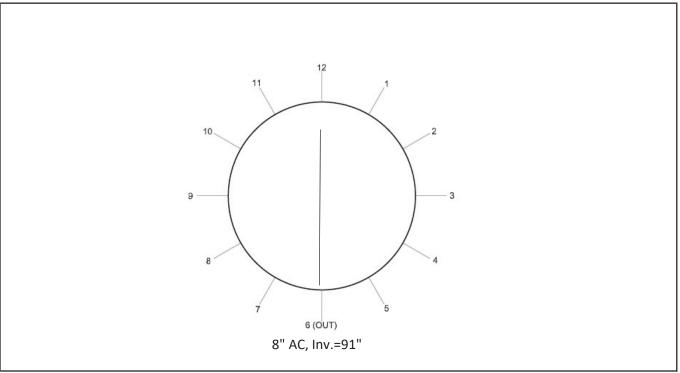

08-047 Photos

| Manhole ID         | 08/050       | Rim to Invert  | 91"      |
|--------------------|--------------|----------------|----------|
| Street             | Cobleigh St. | Inner Diameter | 4'       |
| Date               | 5/11/2021    | Material       | Concrete |
| Time               | 9:20         | Cover          | Good     |
| Inspector          | Maria George | Frame          | Good     |
| Defects            | Depth        | Clock Position | Comments |
| Missing Mortar     | 8.5"-12"     | 6-12           | Small    |
| Infiltration Stain | 29"          | 5-7            |          |
|                    |              |                |          |
|                    |              |                |          |
|                    |              |                |          |
|                    |              |                |          |
|                    |              |                |          |
|                    |              |                |          |
|                    |              |                |          |
|                    |              |                |          |

08-050 Photos

envpartners.com