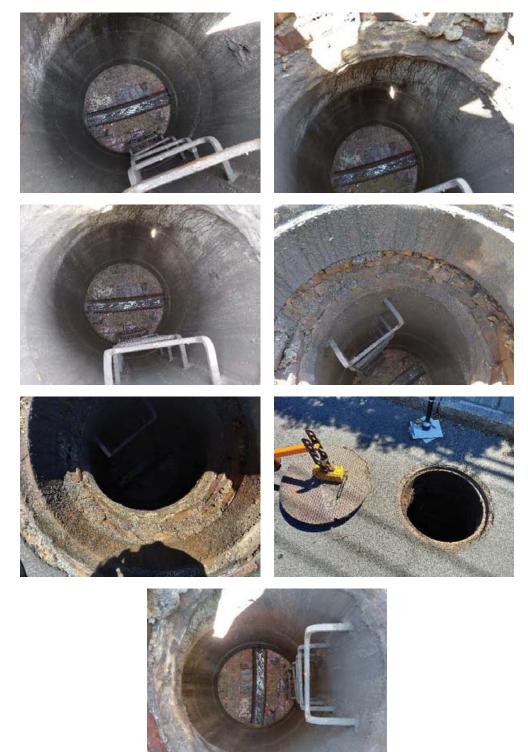

08-091 Photos

envpartners.com

| Manhole ID     | 08/092            | Rim to Invert  | 108"     |
|----------------|-------------------|----------------|----------|
| Street         | Washington @ Dean | Inner Diameter | 4'       |
| Date           | 5/11/2021         | Material       | Concrete |
| Time           | 11:20             | Cover          | Good     |
| Inspector      | Maria George      | Frame          | Good     |
| Defects        | Depth             | Clock Position | Comments |
| Missing Mortar | 8.5"-18"          | 12-12          |          |
| Debris         | 101"              | 12-6           | On bench |
|                |                   |                |          |
|                |                   |                |          |
|                |                   |                |          |
|                |                   |                |          |
|                |                   |                |          |
|                |                   |                |          |
|                |                   |                |          |
|                |                   |                |          |