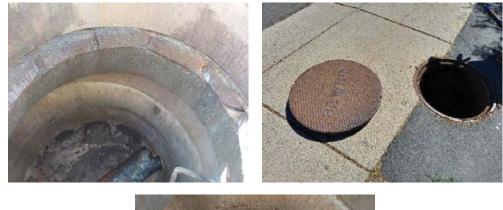

| Frame          | Good     |
| Defects       | Depth               | Clock Position | Comments |
| Cement/Debris | 62"                 | 12-12          | On Bench |
|               |                     |                |          |
|               |                     |                |          |
|               |                     |                |          |
|               |                     |                |          |
|               |                     |                |          |
|               |                     |                |          |
|               |                     |                |          |
|               |                     |                |          |
|               |                     |                |          |





08-126 Photos





envpartners.com



| Manhole ID     | 08/127         | Rim to Invert  | 56"      |
|----------------|----------------|----------------|----------|
| Street         | Washington St. | Inner Diameter | 4'       |
| Date           | 5/11/2021      | Material       | Concrete |
| Time           | 2:00           | Cover          | Good     |
| Inspector      | Maria George   | Frame          | Good     |
| Defects        | Depth          | Clock Position | Comments |
| Roots Fine     | 15"            | 12-2           |          |
| Compacted Dirt | 49"            |                | On Bench |
| Roots Fine     | 34"            | 12             |          |
| Root Ball      | 49"            | 2              |          |
|                |                |                |          |
|