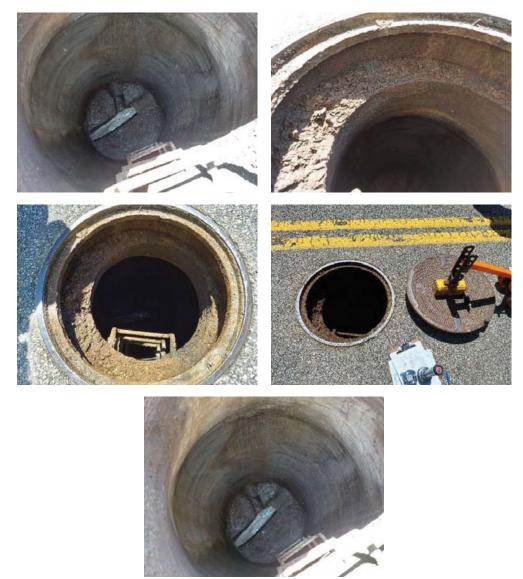

08-091 Photos

envpartners.com

| Manhole ID     | 08/092            | Rim to Invert  | 108"     |
|----------------|-------------------|----------------|----------|
| Street         | Washington @ Dean | Inner Diameter | 4'       |
| Date           | 5/11/2021         | Material       | Concrete |
| Time           | 11:20             | Cover          | Good     |
| Inspector      | Maria George      | Frame          | Good     |
| Defects        | Depth             | Clock Position | Comments |
| Missing Mortar | 8.5"-18"          | 12-12          |          |
| Debris         | 101"              | 12-6           | On bench |
|                |                   |                |          |
|                |                   |                |          |
|                |                   |                |          |
|                |                   |                |          |
|                |                   |                |          |
|                |                   |                |          |
|                |                   |                |          |
|                |                   |                |          |