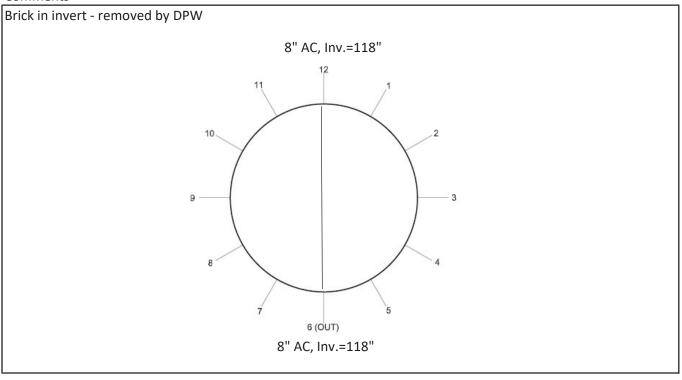

# ENVIRONMENTAL

Westwood Manhole Inspections

| Manhole ID         | 08/091             | Rim to Invert  | 113.5"   |
|--------------------|--------------------|----------------|----------|
| Street             | Waldo @ Washington | Inner Diameter | 4'       |
| Date               | 5/11/2021          | Material       | Concrete |
| Time               | 11:10              | Cover          | Good     |
| Inspector          | Maria George       | Frame          | Good     |
| Defects            | Depth              | Clock Position | Comments |
| Missing Mortar     | 8.5"-15"           | 12-12          | Chimney  |
| Displaced Brick    | 8.5"-15"           | 12-12          | Chimney  |
| Infiltration Stain | 15"                | 12-12          | Chimney  |
|                    |                    |                |          |
|                    |                    |                |          |
|                    |                    |                |          |
|                    |                    |                |          |
|                    |                    |                |          |
|                    |                    |                |          |
|                    |                    |                |          |