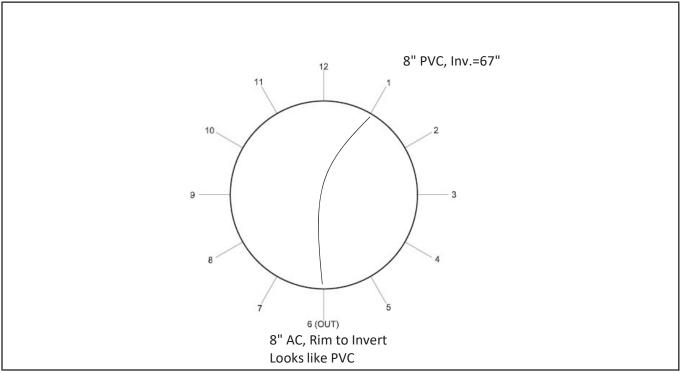

06-111 Photos

| Manhole ID      | 08/047         | Rim to Invert  | Approximately 88" |
|-----------------|----------------|----------------|-------------------|
| Street          | Washington St. | Inner Diameter | 4'                |
| Date            | 5/11/2021      | Material       | Concrete          |
| Time            | 9:10           | Cover          | Good - Drain      |
| Inspector       | Maria George   | Frame          | Good              |
|                 |                |                |                   |
| Defects         | Depth          | Clock Position | Comments          |
| Missing Mortar  | 8"-26.5"       | 12-12          |                   |
| Displaced Brick | 8"-26.5"       | 12-12          |                   |
|                 |                |                |                   |
|                 |                |                |                   |
|                 |                |                |                   |
|                 |                |                |                   |
|                 |                |                |                   |
|                 |                |                |                   |
|                 |                |                |                   |
|                 |                |                |                   |