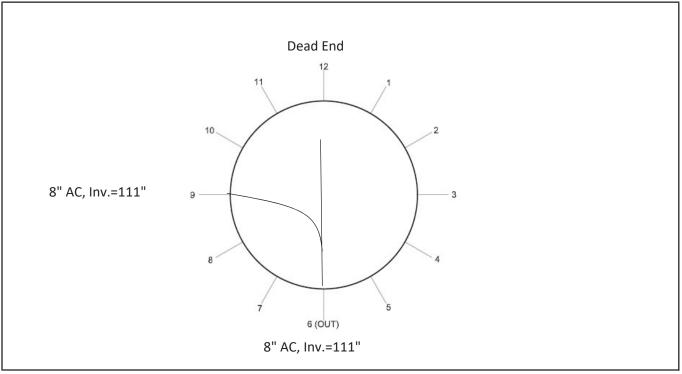

06-111 Photos

| Manhole ID      | 08/047         | Rim to Invert  | Approximately 88" |
|-----------------|----------------|----------------|-------------------|
| Street          | Washington St. | Inner Diameter | 4'                |
| Date            | 5/11/2021      | Material       | Concrete          |
| Time            | 9:10           | Cover          | Good - Drain      |
| Inspector       | Maria George   | Frame          | Good              |
|                 |                |                |                   |
| Defects         | Depth          | Clock Position | Comments          |
| Missing Mortar  | 8"-26.5"       | 12-12          |                   |
| Displaced Brick | 8"-26.5"       | 12-12          |                   |
|                 |                |                |                   |
|                 |                |                |                   |
|                 |                |                |                   |
|                 |                |                |                   |
|                 |                |                |                   |
|                 |                |                |                   |
|                 |                |                |                   |
|                 |                |                |                   |