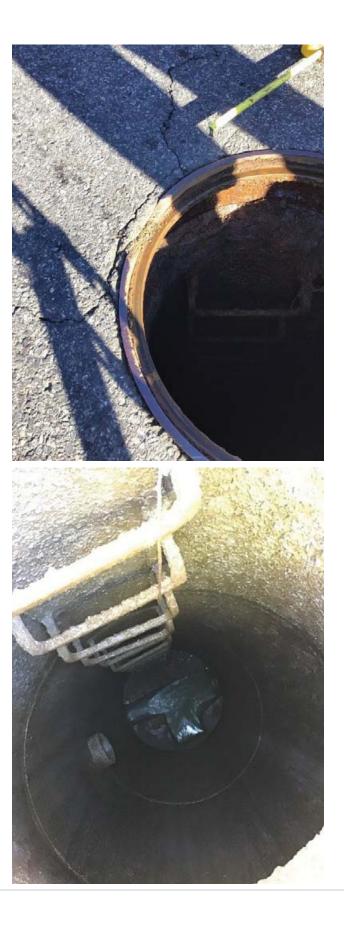

### 10/047

| Created           | 2018-11-02 17:37:18 UTC by Vern Lincoln |
|-------------------|-----------------------------------------|
| Updated           | 2018-11-30 14:22:59 UTC by EPField 05   |
| Location          | 42.2215620630978, -71.2099497589369     |
| Inspection Status | Inspection Complete                     |

## Manhole Information

| Manhole ID Number | 10/047                               |
|-------------------|--------------------------------------|
| Street            | GAY ST                               |
| Address           | 14 Thatcher St<br>Westwood, MA 02090 |
| Surveyor          | Bill Watts                           |
| Date              | 2018-11-30                           |
| Time              | 09:15                                |
| Rim to Invert     | 16.5                                 |
| Inner Diameter    | 4                                    |
| Material          | Concrete                             |
| Cover Condition   | Sound                                |
| Frame Condition   | Broken                               |
|                   |                                      |

Sketch Photos

**Overview Photos** 