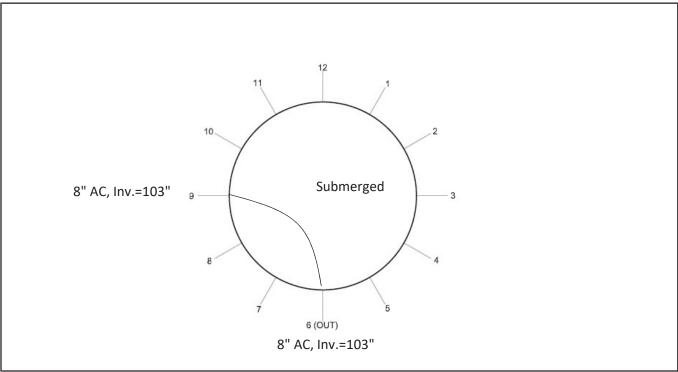

osition | Comments         |
| Infiltration Runner | 99.5"          | 5:30           |                  |
| Submerged Bench     | 99.5"          | 12-12          |                  |
|                     |                |                |                  |
|                     |                |                |                  |
|                     |                |                |                  |
|                     |                |                |                  |
|                     |                |                |                  |
|                     |                |                |                  |
|                     |                |                |                  |
|                     |                |                |                  |





08-140 Photos





| Manhole ID    | 08/126              | Rim to Invert  | 68"      |
|---------------|---------------------|----------------|----------|
| Street        | Across Grafton Ave. | Inner Diameter | 4'       |
| Date          | 5/11/2021           | Material       | Concrete |
| Time          | 1:50                | Cover          | Good     |
| Inspector     | Maria George        | Frame          | Good     |
| Defects       | Depth               | Clock Position | Comments |
| Cement/Debris | 62"                 | 12-12          | On Bench |
|               |                     |                |          |
|               |                     |                |          |
|               |                     |                |          |
|               |