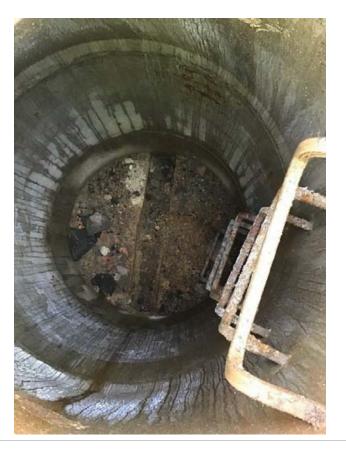

### 14/070

| Inspection Status | Inspection Complete                     |
|-------------------|-----------------------------------------|
| Location          | 42.2166288407412, -71.2242335386869     |
| Updated           | 2018-11-28 14:56:11 UTC by EPField 05   |
| Created           | 2018-11-02 17:37:45 UTC by Vern Lincoln |

## Manhole Information

| Manhole ID Number | 14/070                               |
|-------------------|--------------------------------------|
| Street            | FISHER ST                            |
| Address           | 2–22 Fisher St<br>Westwood, MA 02090 |
| Surveyor          | Bill Watts                           |
| Date              | 2018-11-28                           |
| Time              | 09:50                                |
| Rim to Invert     | 9.83                                 |
| Inner Diameter    | 4                                    |
| Material          | Concrete                             |
| Cover Condition   | Sound                                |
| Frame Condition   | Cracked                              |
|                   |                                      |

Sketch Photos

**Overview Photos** 

Page: 2 of 2