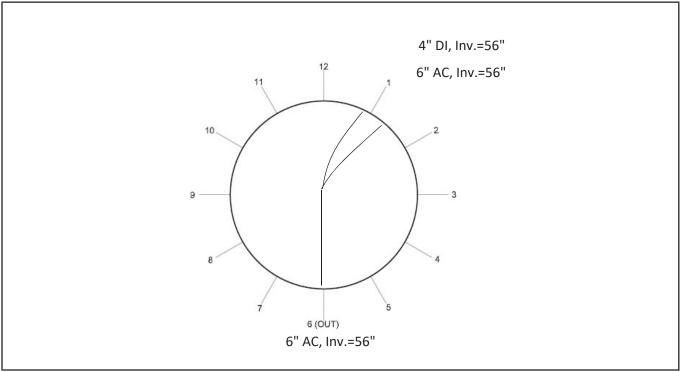

| Cover          | Good     |
| Inspector      | Maria George   | Frame          | Good     |
| Defects        | Depth          | Clock Position | Comments |
| Roots Fine     | 15"            | 12-2           |          |
| Compacted Dirt | 49"            |                | On Bench |
| Roots Fine     | 34"            | 12             |          |
| Root Ball      | 49"            | 2              |          |
|                |                |                |          |
|                |                |                |          |
|                |                |                |          |
|                |                |                |          |
|                |                |                |          |
|                |                |                |          |





08-127 Photos





| Manhole ID     | 08/131         | Rim to Invert  | 58"                               |
|----------------|----------------|----------------|-----------------------------------|
| Street         | Washington St. | Inner Diameter | 4'                                |
| Date           | 5/11/2021      | Material       | Concrete                          |
| Time           | 2:10           | Cover          | Good                              |
| Inspector      | Maria George   | Frame          | Good                              |
| Defects        | Depth          | Clock Position | Comments                          |
| Fracture       | 14"            | 9              |                                   |
| Roots Fine     | 24"            | 1-3            | Joint