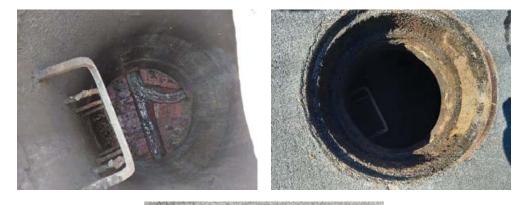

06-091 Photos

| Manhole ID          | 06/095         | Rim to Invert  | 94.5"        |
|---------------------|----------------|----------------|--------------|
| Street              | Washington St. | Inner Diameter | 4'           |
| Date                | 5/11/2021      | Material       | Concrete     |
| Time                | 8:30           | Cover          | Good - Drain |
| Inspector           | Maria George   | Frame          | Good         |
| Defects             | Depth          | Clock Position | Comments     |
| Missing Brick       |                | 12-12          | Chimney      |
| Construction Debris | 90"            | 6-12           | On bench     |
| Solids in Channel   | 94.5"          | 5-7            |              |
|                     |                |                |              |
|                     |                |                |              |
|                     |                |                |              |
|                     |                |                |              |
|                     |                |                |              |
|                     |                |                |              |
|                     |                |                |              |