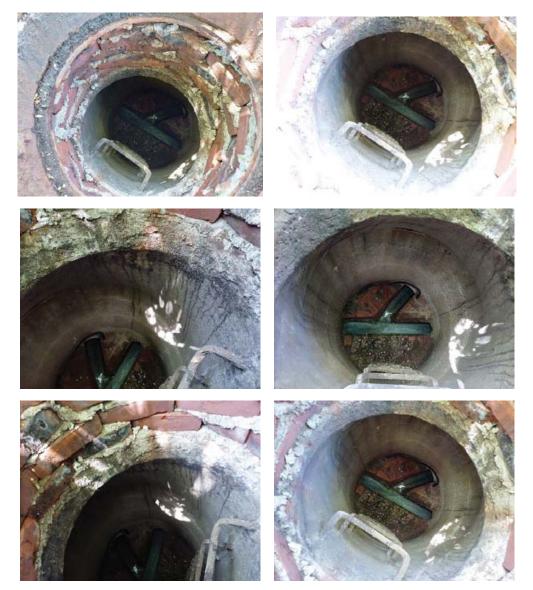

# ENVIRONMENTAL PARTNERS

Westwood Manhole Inspections

| Manhole ID      | 08/105         | Rim to Invert  | 106"             |
|-----------------|----------------|----------------|------------------|
| Street          | Washington St. | Inner Diameter | 4'               |
| Date            | 5/11/2021      | Material       | Concrete         |
| Time            | 1:00           | Cover          | Good             |
| Inspector       | Maria George   | Frame          | Good - Offset 4" |
| Defects         | Depth          | Clock Position | Comments         |
| Missing Mortar  | 8"-12"         | 12-12          |                  |
| Displaced Brick | 8"-12"         |                |                  |
| Medium Roots    | 12"            | 12-12          |                  |
|                 |                |                |                  |
|                 |                |                |                  |
|                 |                |                |                  |
|                 |                |                |                  |
|                 |                |                |                  |
|                 |                |                |                  |
|                 |                |                |                  |

08-105 Photos

| Manhole ID         | 08/120         | Rim to Invert  | 111"     |
|--------------------|----------------|----------------|----------|
| Street             | Brookfield Rd. | Inner Diameter | 4'       |
| Date               | 5/11/2021      | Material       | Concrete |
| Time               | 1:10           | Cover          | Good     |
| Inspector          | Maria George   | Frame          | Good     |
| Defecto            | Danath         |                | Commente |
| Defects            | Depth          | Clock Position | Comments |
| Displaced Brick    | 8"-10"         | 12-12          |          |
| Missing Mortar     | 8"-10"         | 12-12          |          |
| Infiltration Stain | 10"            | 12-12          |          |
|                    |                |                |          |
|                    |                |                |          |
|                    |                |                |          |
|                    |                |                |          |
|                    |                |                |          |
|                    |                |                |          |
|                    |                |                |          |