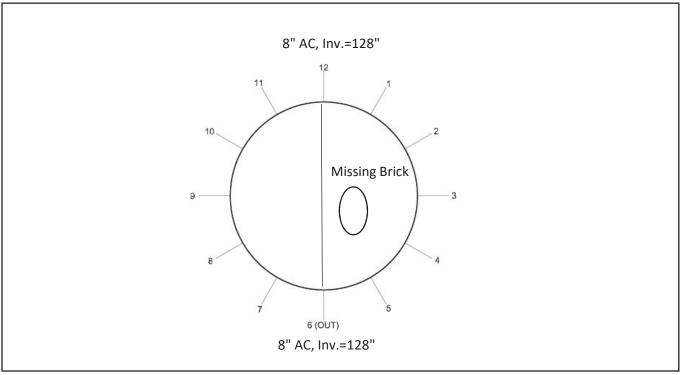

# APPENDIX D

Manhole Inspection Reports

| Manhole ID    | 06/091       | Rim to Invert  | 93"      |
|---------------|--------------|----------------|----------|
| Street        | Loring St.   | Inner Diameter | 4'       |
| Date          | 5/11/2021    | Material       | Concrete |
| Time          | 8:15         | Cover          | Good     |
| Inspector     | Maria George | Frame          | Good     |
| Defects       | Depth        | Clock Position | Comments |
| Missing Brick |              | 12-12          |          |
|               |              |                |          |
|               |              |                |          |
|               |              |                |          |
|               |              |                |          |
|               |              |                |          |
|               |              |                |          |
|               |              |                |          |
|               |              |                |          |