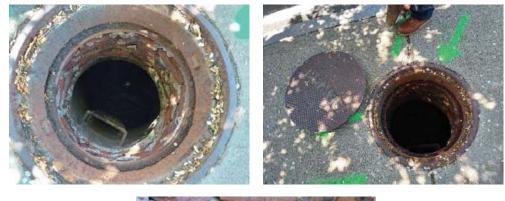

08-121 Photos page 1

08-121 Photos page 2

envpartners.com

| Manhole ID       | 08/122         | Rim to Invert  | 110"                    |
|------------------|----------------|----------------|-------------------------|
| Street           | Washington St. | Inner Diameter | 4'                      |
| Date             | 5/11/2021      | Material       | Cement Lined            |
| Time             | 1:30           | Cover          | Good                    |
| Inspector        | Maria George   | Frame          | Ok - Chipped, Offset 3" |
|                  |                |                |                         |
| Defects          | Depth          | Clock Position | Comments                |
| Offset Chimney   | 23"            | 12-6           | 7"                      |
| Granite in Riser |                |                |                         |
|                  |                |                |                         |
|                  |                |                |                         |
|                  |                |                |                         |
|                  |                |                |                         |

#### Comments

The granite in the riser is granite curbing that is built into the structure. The clearspace access is approximately 24" wide, and is below the granite curb. DPW is concerned that personnel cannot fit through this constricted opening.