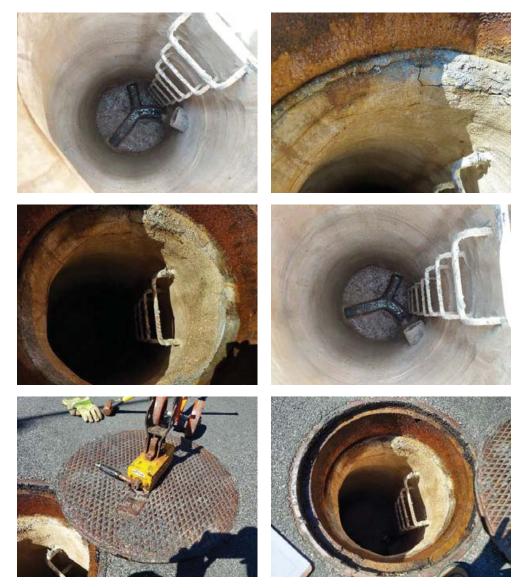

08-129 Photos

| Manhole ID          | 06/094         | Rim to Invert  | 89"      |
|---------------------|----------------|----------------|----------|
| Street              | Washington St. | Inner Diameter | 4'       |
| Date                | 5/11/2021      | Material       | Concrete |
| Time                | 2:40           | Cover          | Good     |
| Inspector           | Maria George   | Frame          | Good     |
| Defects             | Depth          | Clock Position | Comments |
| Missing Mortar      | 8"-16"         | 12-12          | Chimney  |
| Cracked             | 8"-16"         | 12-12          | Chimney  |
| Construction Debris | 84"            | 12-12          | Bench    |
|                     |                |                |          |
|                     |                |                |          |
|                     |                |                |          |
|                     |                |                |          |
|                     |                |                |          |
|                     |                |                |          |
|                     |                |                |          |

06-094 Photos

envpartners.com