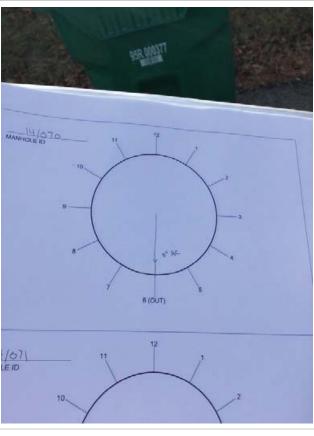

### 14/070

| Inspection Status | Inspection Complete                     |
|-------------------|-----------------------------------------|
| Location          | 42.2166288407412, -71.2242335386869     |
| Updated           | 2018-11-28 14:56:11 UTC by EPField 05   |
| Created           | 2018-11-02 17:37:45 UTC by Vern Lincoln |

## Manhole Information

| Manhole ID Number | 14/070                               |
|-------------------|--------------------------------------|
| Street            | FISHER ST                            |
| Address           | 2–22 Fisher St<br>Westwood, MA 02090 |
| Surveyor          | Bill Watts                           |
| Date              | 2018-11-28                           |
| Time              | 09:50                                |
| Rim to Invert     | 9.83                                 |
| Inner Diameter    | 4                                    |
| Material          | Concrete                             |
| Cover Condition   | Sound                                |
| Frame Condition   | Cracked                              |
|                   |                                      |

Sketch Photos

**Overview Photos** 

Page: 2 of 2