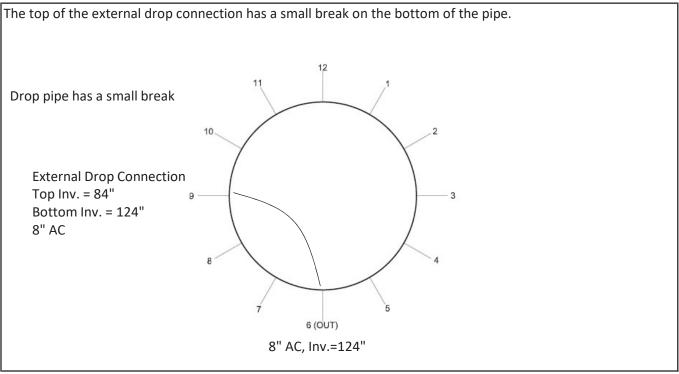

08-129 Photos

| Manhole ID          | 06/094         | Rim to Invert  | 89"      |
|---------------------|----------------|----------------|----------|
| Street              | Washington St. | Inner Diameter | 4'       |
| Date                | 5/11/2021      | Material       | Concrete |
| Time                | 2:40           | Cover          | Good     |
| Inspector           | Maria George   | Frame          | Good     |
| Defects             | Depth          | Clock Position | Comments |
| Missing Mortar      | 8"-16"         | 12-12          | Chimney  |
| Cracked             | 8"-16"         | 12-12          | Chimney  |
| Construction Debris | 84"            | 12-12          | Bench    |
|                     |                |                |          |
|                     |                |                |          |
|                     |                |                |          |
|                     |                |                |          |
|                     |                |                |          |
|                     |                |                |          |
|                     |                |                |          |

06-094 Photos

envpartners.com