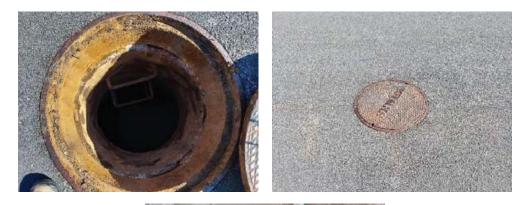

| Maria George | Frame          | Good     |
| Defects            | Depth        | Clock Position | Comments |
| Missing Mortar     | 8.5"-12"     | 6-12           | Small    |
| Infiltration Stain | 29"          | 5-7            |          |
|                    |              |                |          |
|                    |              |                |          |
|                    |              |                |          |
|                    |              |                |          |
|                    |              |                |          |
|                    |              |                |          |
|                    |              |                |          |
|                    |              |                |          |





08-050 Photos





envpartners.com

# ENVIRONMENTAL PARTNERS

Westwood Manhole Inspections

| Manhole ID      | 08/048                | Rim to Invert  | 97"      |
|-----------------|-----------------------|----------------|----------|
| Street          | Washington @ Cobleigh | Inner Diameter | 4'       |
| Date            | 5/11/2021             | Material       | Concrete |
| Time            | 9:20                  | Cover          | Good     |
| Inspector       | Maria George          | Frame          | Good     |
| Defects         | Depth                 | Clock Position | Comments |
| Missing Mortar  | 8"-16"                | 12-12          |          |
| Displaced Brick | 8"-16"                | 12-12          |          |
|                 |                       |                |          |
|