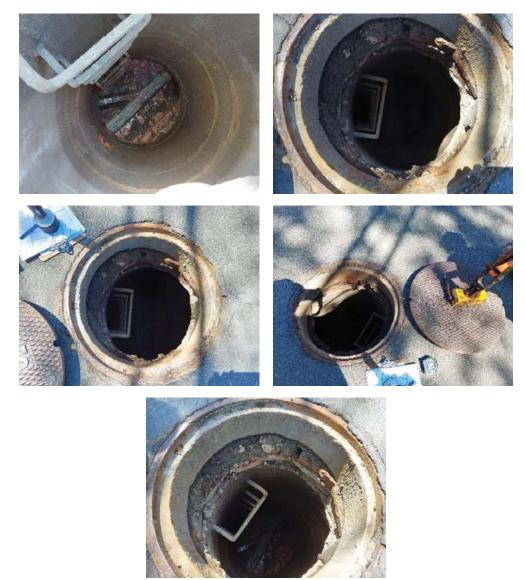

| Missing Mortar  | 9"-18"              | 12-12          |                  |
| Displaced Brick | 9"-18"              | 12-12          |                  |
|                 |                     |                |                  |
|                 |                     |                |                  |
|                 |                     |                |                  |
|                 |                     |                |                  |
|                 |                     |                |                  |
|                 |                     |                |                  |
|                 |                     |                |                  |
|                 |                     |                |                  |





08-089 Photos



# ENVIRONMENTAL

Westwood Manhole Inspections

| Manhole ID                    | 08/090                 | Rim to Invert                     | 118"     |
|-------------------------------|------------------------|-----------------------------------|----------|
| Street                        | Washington @ Wentworth | Inner Diameter                    | 4'       |
| Date                          | 5/11/2021              | Material                          | Concrete |
| Time                          | 10:50                  | Cover                             | Good     |
| Inspector                     | Maria George           | Frame                             | Good     |
|                               |                        |                                   |          |
| Defects