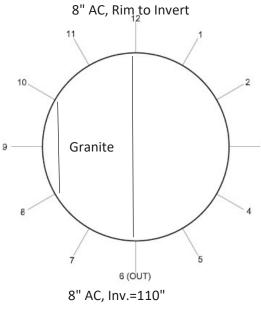

08-121 Photos page 1

08-121 Photos page 2

envpartners.com

| Manhole ID       | 08/122         | Rim to Invert  | 110"                    |
|------------------|----------------|----------------|-------------------------|
| Street           | Washington St. | Inner Diameter | 4'                      |
| Date             | 5/11/2021      | Material       | Cement Lined            |
| Time             | 1:30           | Cover          | Good                    |
| Inspector        | Maria George   | Frame          | Ok - Chipped, Offset 3" |
|                  |                |                |                         |
| Defects          | Depth          | Clock Position | Comments                |
| Offset Chimney   | 23"            | 12-6           | 7"                      |
| Granite in Riser |                |                |                         |
|                  |                |                |                         |
|                  |                |                |                         |
|                  |                |                |                         |
|                  |                |                |                         |

#### Comments

The granite in the riser is granite curbing that is built into the structure. The clearspace access is approximately 24" wide, and is below the granite curb. DPW is concerned that personnel cannot fit through this constricted opening.