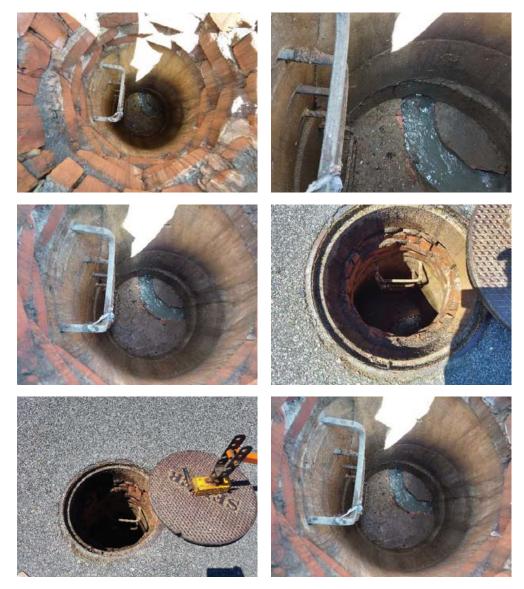

# ENVIRONMENTAL

Westwood Manhole Inspections

| Manhole ID           | 08/103                  | Rim to Invert  | 116"     |
|----------------------|-------------------------|----------------|----------|
| Street               | Washington @ Roche Bros | Inner Diameter | 4'       |
| Date                 | 5/11/2021               | Material       | Concrete |
| Time                 | 12:30                   | Cover          | Good     |
| Inspector            | Maria George            | Frame          | Good     |
|                      |                         |                |          |
| Defects              | Depth                   | Clock Position | Comments |
| Infiltration Strain  | 27"                     | 7-8            |          |
| Infiltration Dripper | 95"                     | 2:30           |          |
|                      |                         |                |          |
|                      |                         |                |          |
|                      |                         |                |          |
|                      |                         |                |          |
|                      |                         |                |          |
|                      |                         |                |          |
|                      |                         |                |          |
|                      |                         |                |          |

08-103 Photos