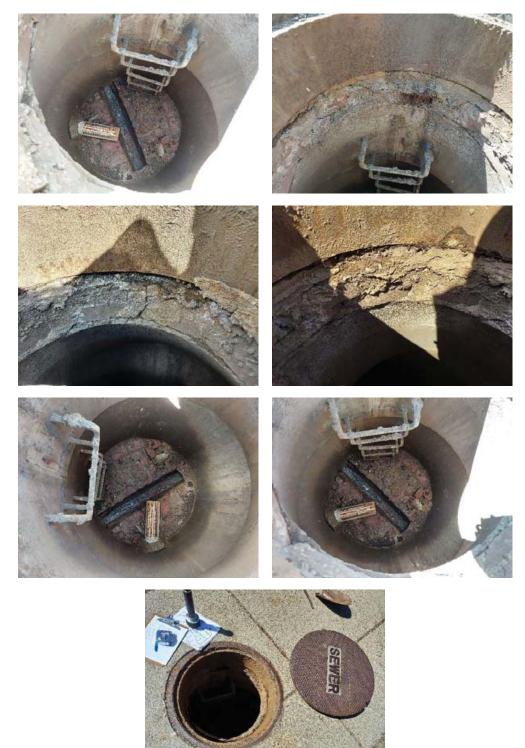

08-121 Photos page 1

08-121 Photos page 2

envpartners.com

| Manhole ID       | 08/122         | Rim to Invert  | 110"                    |
|------------------|----------------|----------------|-------------------------|
| Street           | Washington St. | Inner Diameter | 4'                      |
| Date             | 5/11/2021      | Material       | Cement Lined            |
| Time             | 1:30           | Cover          | Good                    |
| Inspector        | Maria George   | Frame          | Ok - Chipped, Offset 3" |
|                  |                |                |                         |
| Defects          | Depth          | Clock Position | Comments                |
| Offset Chimney   | 23"            | 12-6           | 7"                      |
| Granite in Riser |                |                |                         |
|                  |                |                |                         |
|                  |                |                |                         |
|                  |                |                |                         |
|                  |                |                |                         |

#### Comments

The granite in the riser is granite curbing that is built into the structure. The clearspace access is approximately 24" wide, and is below the granite curb. DPW is concerned that personnel cannot fit through this constricted opening.

3

08-122 Photos

envpartners.com

| Manhole ID          | 08/140         | Rim to Invert  | 103"             |
|---------------------|----------------|----------------|------------------|
| Street              | Washington St. | Inner Diameter | 4'               |
| Date                | 5/11/2021      | Material       | Concrete         |
| Time                | 1:35           | Cover          | Good             |
| Inspector           | Maria George   | Frame          | Good - Offset 6" |
| Defects             | Depth          | Clock Position | Comments         |
| Infiltration Runner | 99.5"          | 5:30           |                  |
| Submerged Bench     | 99.5"          | 12-12          |                  |
|                     |                |                |                  |
|                     |                |                |                  |
|                     |                |                |                  |
|                     |                |                |                  |
|                     |                |                |                  |
|                     |                |                |                  |
|                     |                |                |                  |
|                     |                |                |                  |