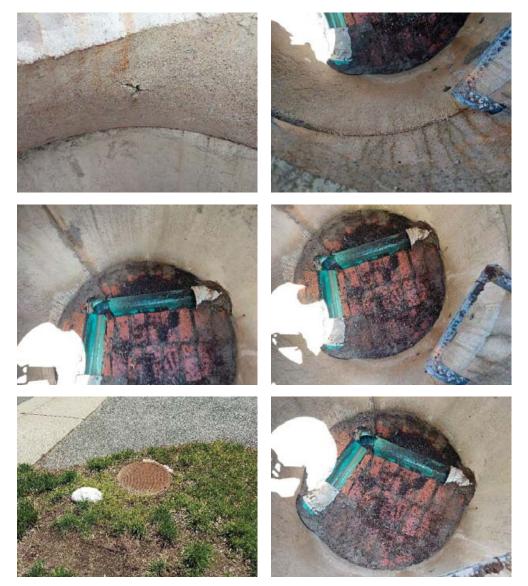

### 10/047

| Created           | 2018-11-02 17:37:18 UTC by Vern Lincoln |
|-------------------|-----------------------------------------|
| Updated           | 2018-11-30 14:22:59 UTC by EPField 05   |
| Location          | 42.2215620630978, -71.2099497589369     |
| Inspection Status | Inspection Complete                     |

## Manhole Information

| Manhole ID Number | 10/047                               |
|-------------------|--------------------------------------|
| Street            | GAY ST                               |
| Address           | 14 Thatcher St<br>Westwood, MA 02090 |
| Surveyor          | Bill Watts                           |
| Date              | 2018-11-30                           |
| Time              | 09:15                                |
| Rim to Invert     | 16.5                                 |
| Inner Diameter    | 4                                    |
| Material          | Concrete                             |
| Cover Condition   | Sound                                |
| Frame Condition   | Broken                               |
|                   |                                      |

Sketch Photos

**Overview Photos** 