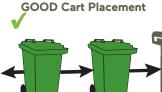

Since automated waste collection requires clearance for the vehicle's lifting mechanism, any cars parked at the curb should be at least 5 feet away from the carts.

- Use the handle provided to move the cart. Tilt the cart on its wheels to roll it.
- Remember that it's easier to pull the cart uphill and push it downhill.

Keep space between objects and carts.

Objects and cart are

too close together.

Place wheels of cart toward house.

Carts must be at curbside by 7 a.m. on your scheduled collection day. The placement of your cart is very important since the collection vehicle's lifting arm requires clearance: 3 feet on both sides, and 12 feet overhead. The carts should be no more than 3 feet away from the road's edge with the arrow facing the road and the hinges facing away from the street.