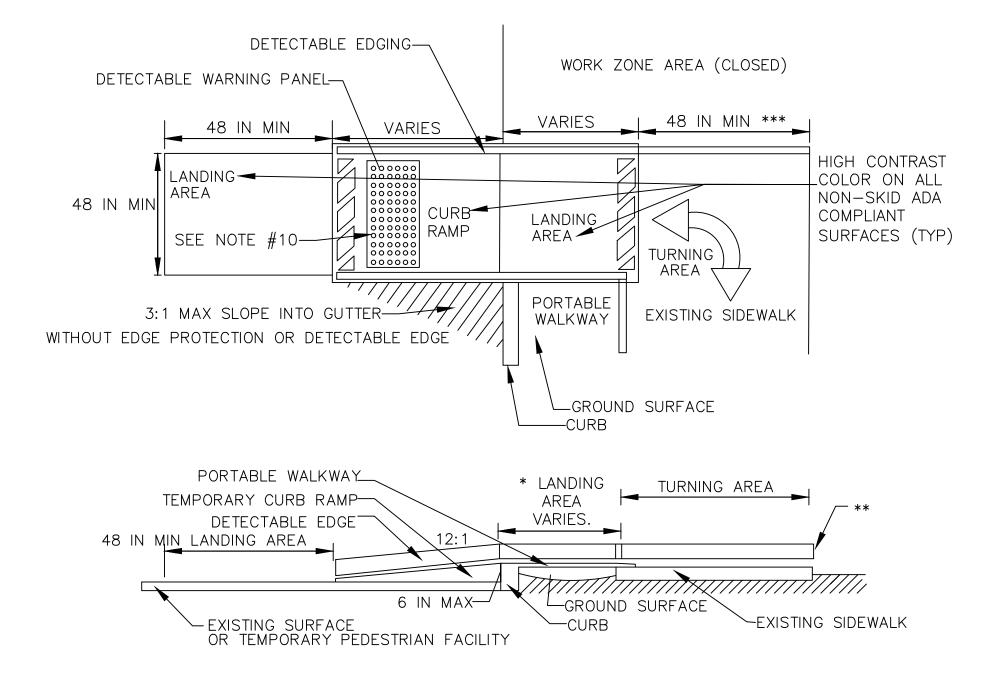

1:50 (2%) MAX CROSS-SLOPE.

- 6. CLEAR SPACE OF 48x48 IN. MINIMUM SHALL BE PROVIDED ABOVE AND BELOW THE CURB RAMP.
- MINIMAL RESTRICTION.
- 8. LATERAL JOINTS OR GAPS BETWEEN SURFACES SHALL BE LESS THAN 0.5 IN. WIDTH.
- 9. CHANGES BETWEEN SURFACE HEIGHTS SHOULD NOT EXCEED 0.5 IN. LATERAL EDGES SHOULD BE VERTICAL UP TO 0.25 IN. HIGH, AND BEVELED AT 1:2 BETWEEN 0.25 IN. AND 0.5 IN. HEIGHT.
- 10. IF A TEMPORARY PEDESTRIAN RAMP LEADS TO A CROSSWALK, THEN A DETECTABLE WARNING PAD MUST BE ADHERED TO THE BASE OF THE RAMP. IF IT LEADS TO A PROTECTED PEDESTRIAN BYPASS THAT DOES NOT CONFLICT WITH VEHICULAR TRAFFIC, THEN A PAD SHALL NOT BE INSTALLED ON THE RAMP.

60x60 IN. MIN.



PEDESTRIAN TYPICAL DETAILS

#### TEMPORARY CURB RAMP-PARALLEL TO CURB



#### TEMPORARY CURB RAMP-PERPENDICULAR TO CURB



- \* -LANDING AREA USED TO OVERLAP NON-ADA COMPLIANT SURFACES.
- \*\* -DETECTABLE EDGE REMOVED IF A CONTINUOUS SIDEWALK.
- \*\*\* -60 IN. IF AN OBSTRUCTION IS AT BACK OF SIDEWALK

#### **TEMPORARY CURB RAMP-TYPE 2**

48" MIN. 



- WHEN EXISTING PEDESTRIAN FACILITIES ARE DISRUPTED, CLOSED, OR RELOCATED IN A TTC ZONE, TEMPORARY FACILITIES SHALL BE PROVIDED AND THEY SHALL BE DETECTABLE AND INCLUDE ACCESSIBILITY FEATURES CONSISTENT WITH THE FEATURES PRESENT IN THE EXISTING PEDESTRIAN FACILITY.
- A PEDESTRIAN CHANNELIZING DEVICE THAT IS DETECTABLE BY A PERSON WITH A VISUAL DISABILITY TRAVELING WITH THE AID OF A LONG CANE SHALL BE PLACED ACROSS THE FULL WIDTH OF THE CLOSED SIDEWALK.
- WHEN USED, TEMPORARY RAMPS SHALL COMPLY WITH AMERICANS WITH DISABILITIES ACT (SEE TEMPORARY CURB RAMP DETAILS