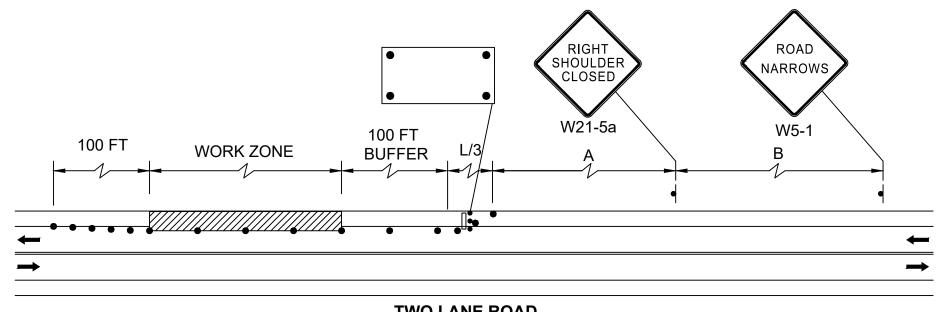

|
| DOWNSTREAM TAPER                | 50 FT MIN. 100 FT MAX. PER LANE |

#### FORMULAS FOR DETERMINING TAPER LENGTHS

| SPEED LIMIT (S) | TAPER LENGTH (L)<br>FEET |
|-----------------|--------------------------|
| 40 MPH OR LESS  | $L = \frac{WS^2}{60}$    |
| 45 MPH OR MORE  | L= WS                    |

WHERE: L = TAPER LENGTH IN FEET

- W = WIDTH OF OFFSET IN FEET
- S = POSTED SPEED LIMIT, OR OFF-PEAK 85TH-PERCENTILE SPEED PRIOR TO WORK STARTING, OR THE ANTICIPATED OPERATING SPEED IN MPH



IF A MINIMUM WIDTH OF 48" OF SOLID SMOOTH UNOBSTRUCTED SURFACE REMAINS ALONG THE WORK AREA THEN THE DETAIL CAN BE DISREGARDED. DELINEATION OF THE WORK AREA WILL STILL BE REQUIRED. AII PEDESTRIAN DETOUR ROUTES SHALL BE ADA/MAAB COMPLIANT IN THEIR ENTIRETY.

## SIDEWALK CLOSED WITHOUT DETOUR



TWO LANE ROAD
SHOULDER CLOSED



#### NOTES:

- DRUM SPACING FOR LONGITUDINAL TAPER SECTION SHALL NOT EXCEED A DISTANCE IN FEET EQUAL TO THE POSTED SPEED.
- 2. DRUM SPACING FOR TANGENT SECTION SHALL NOT EXCEED A DISTANCE IN FEET EQUAL TO TWICE THE POSTED
- 3. DRUM SPACING FOR TERMINATION TAPER SECTION SHALL NOT EXCEED 20 FEET.

|                | TRAFFIC SIGN SUMMARY |           |                                         |                             |                        |                    |                        |                |                |           |            |  |
|----------------|----------------------|-----------|-----------------------------------------|-----------------------------|------------------------|--------------------|------------------------|-------------