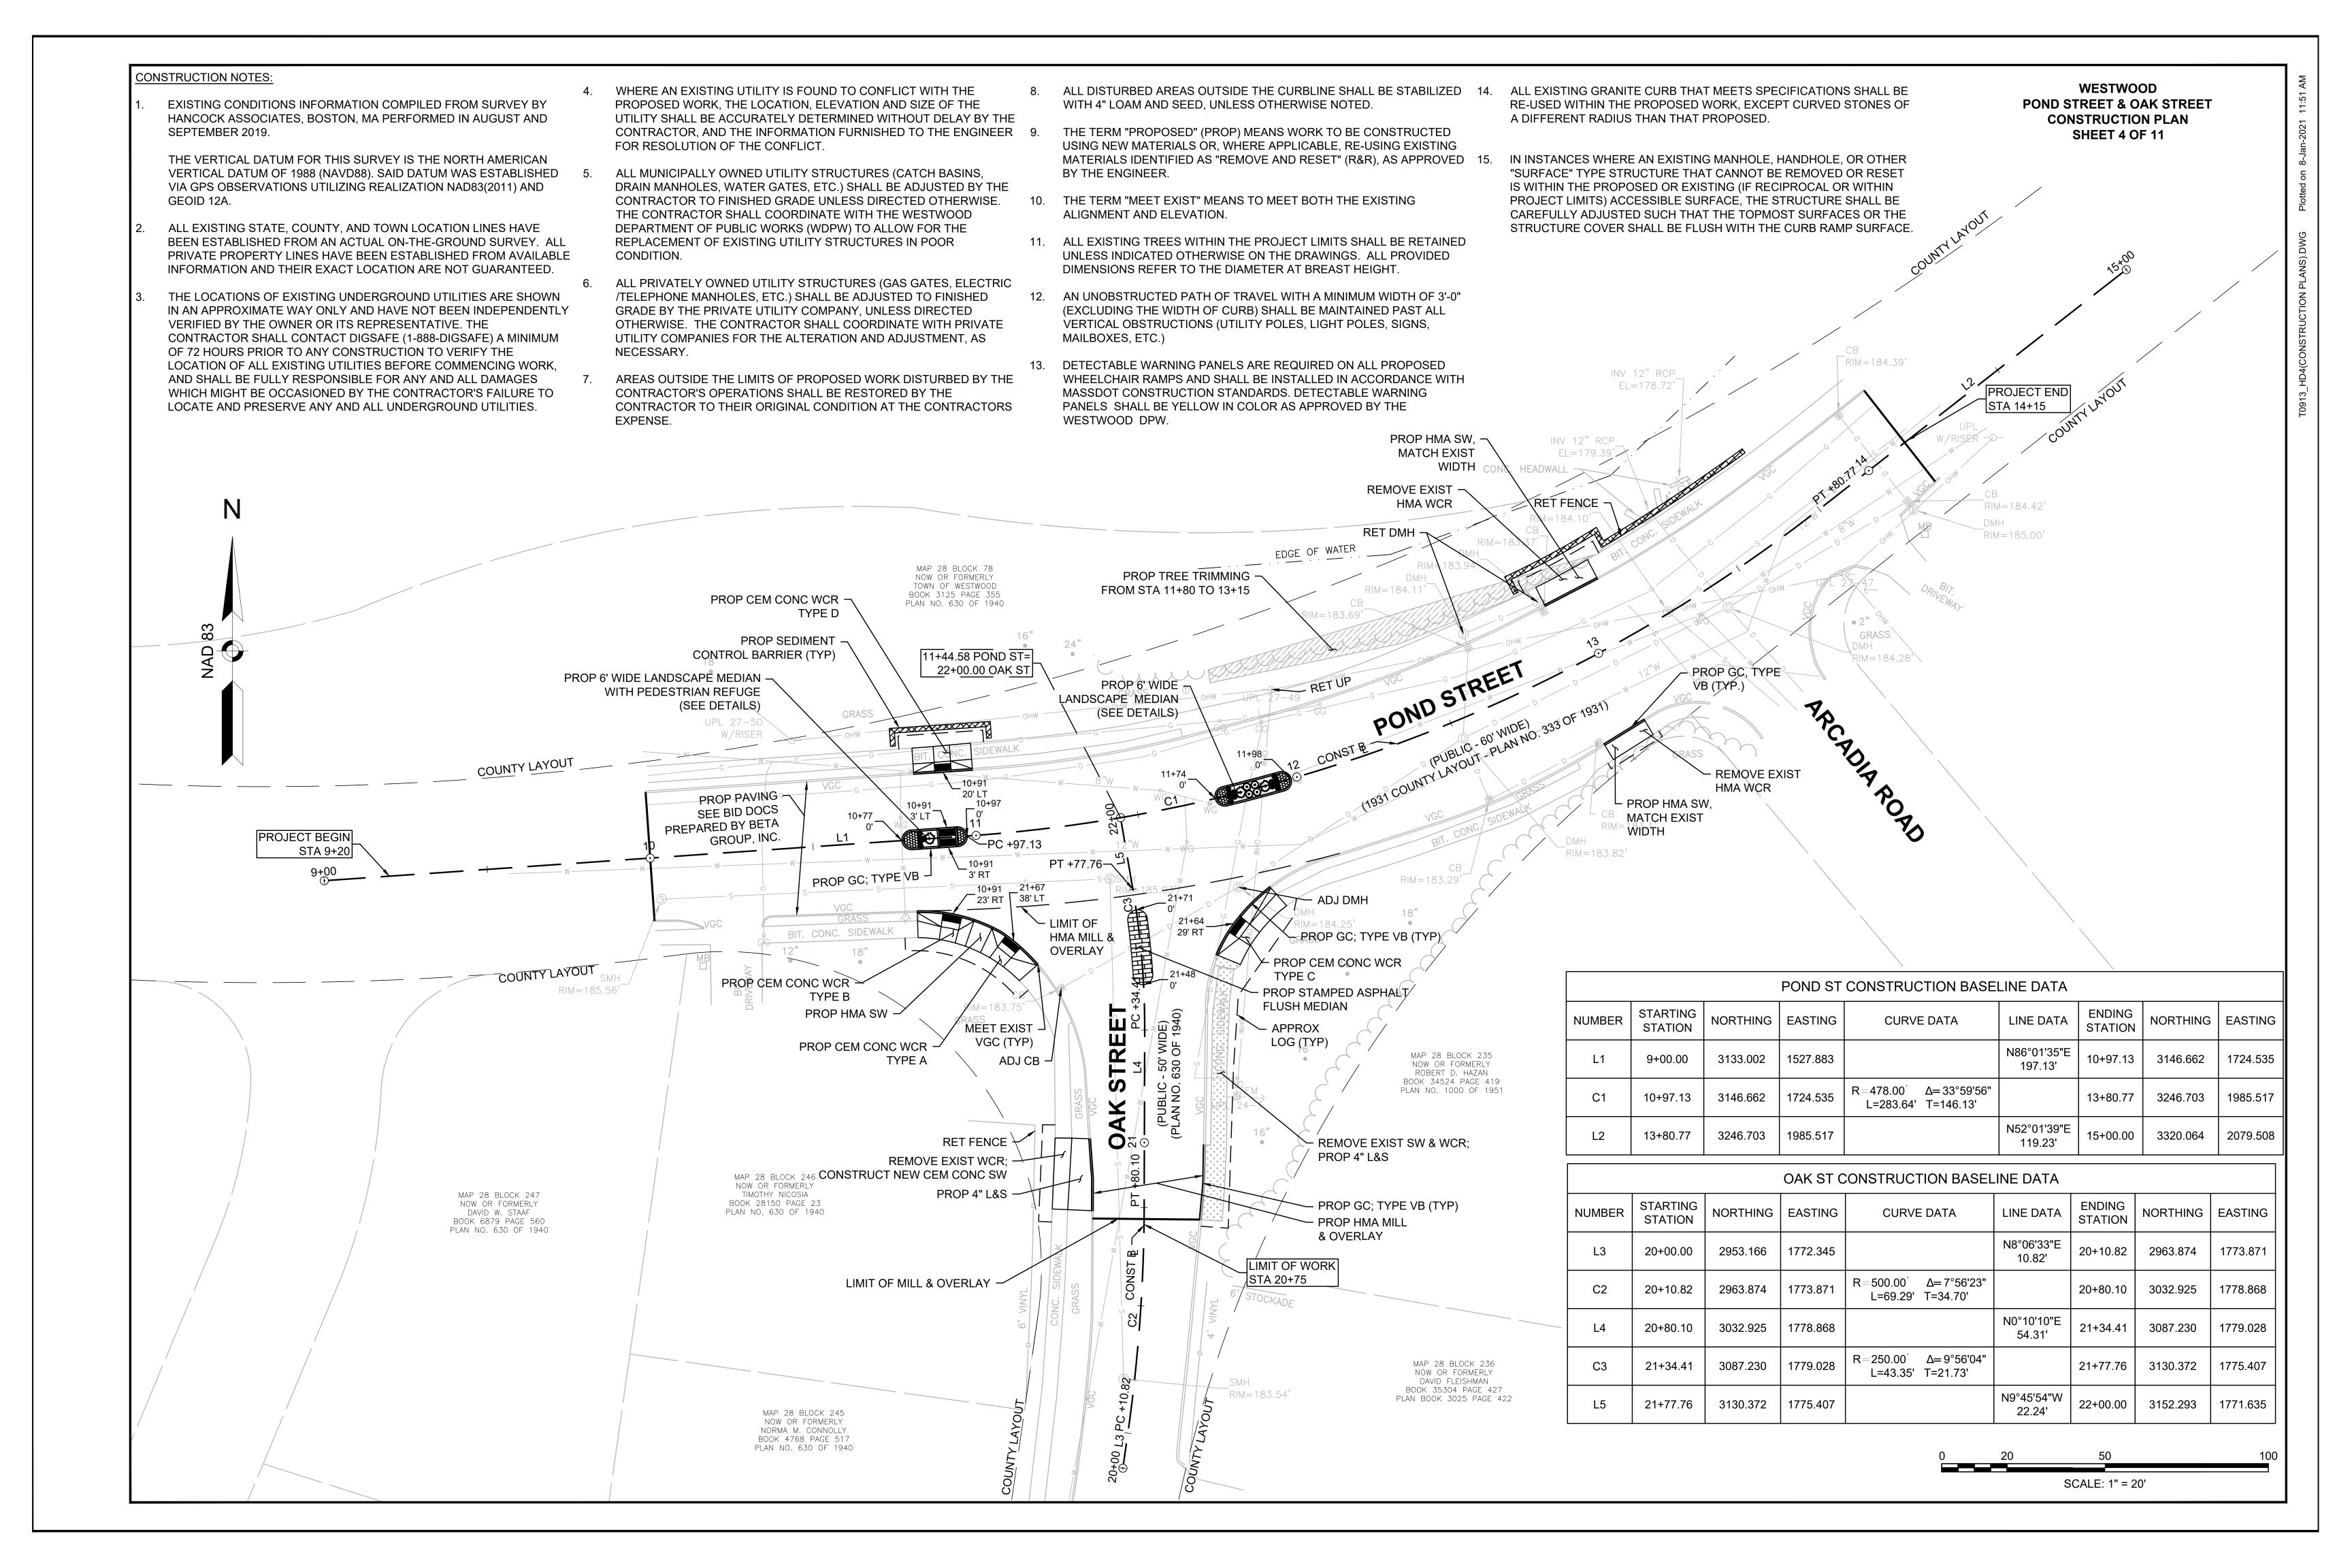

TOTAL LENGTH OF PROJECT = 540 FEET = 0.102 MILES POND STREET = 415 FEET = 0.079 MILES OAK STREET = 125 FEET = 0.024 MILES