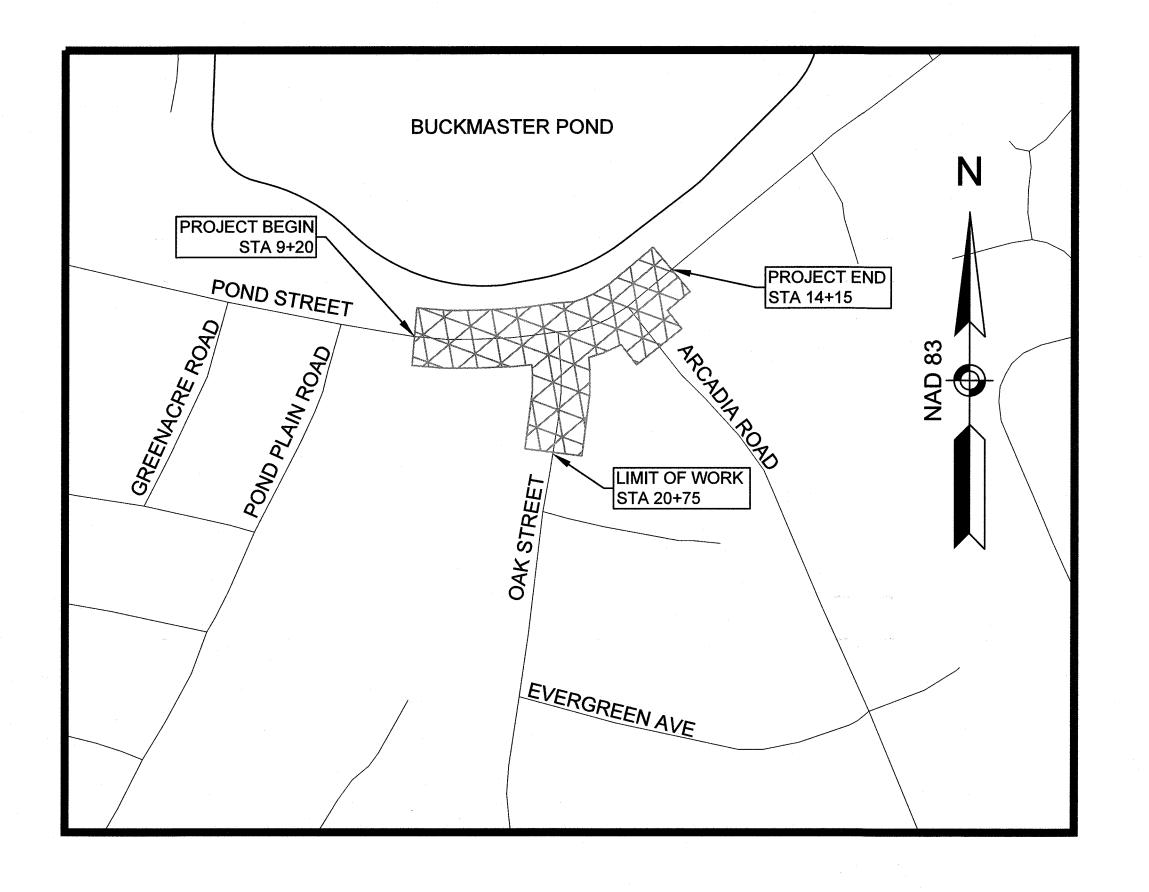

# PEDESTRIAN IMPROVEMENTS

POND STREET & OAK STREET TITLE SHEET & INDEX SHEET 1 OF 11

PLAN OF

## POND STREET AND OAK STREET

IN THE TOWN OF

## WESTWOOD NORFOLK COUNTY

THESE PLANS ARE SUPPLEMENTED BY THE MASSDOT 2017 CONSTRUCTION STANDARD DETAILS, THE MASSDOT 1968 STANDARD DRAWINGS FOR TRAFFIC SIGNALS AND HIGHWAY LIGHTING, AND THE LATEST EDITION OF THE AMERICAN STANDARD FOR NURSERY STOCK.

TOTAL LENGTH OF PROJECT = 540 FEET = 0.102 MILES POND STREET = 415 FEET = 0.079 MILES OAK STREET = 125 FEET = 0.024 MILES