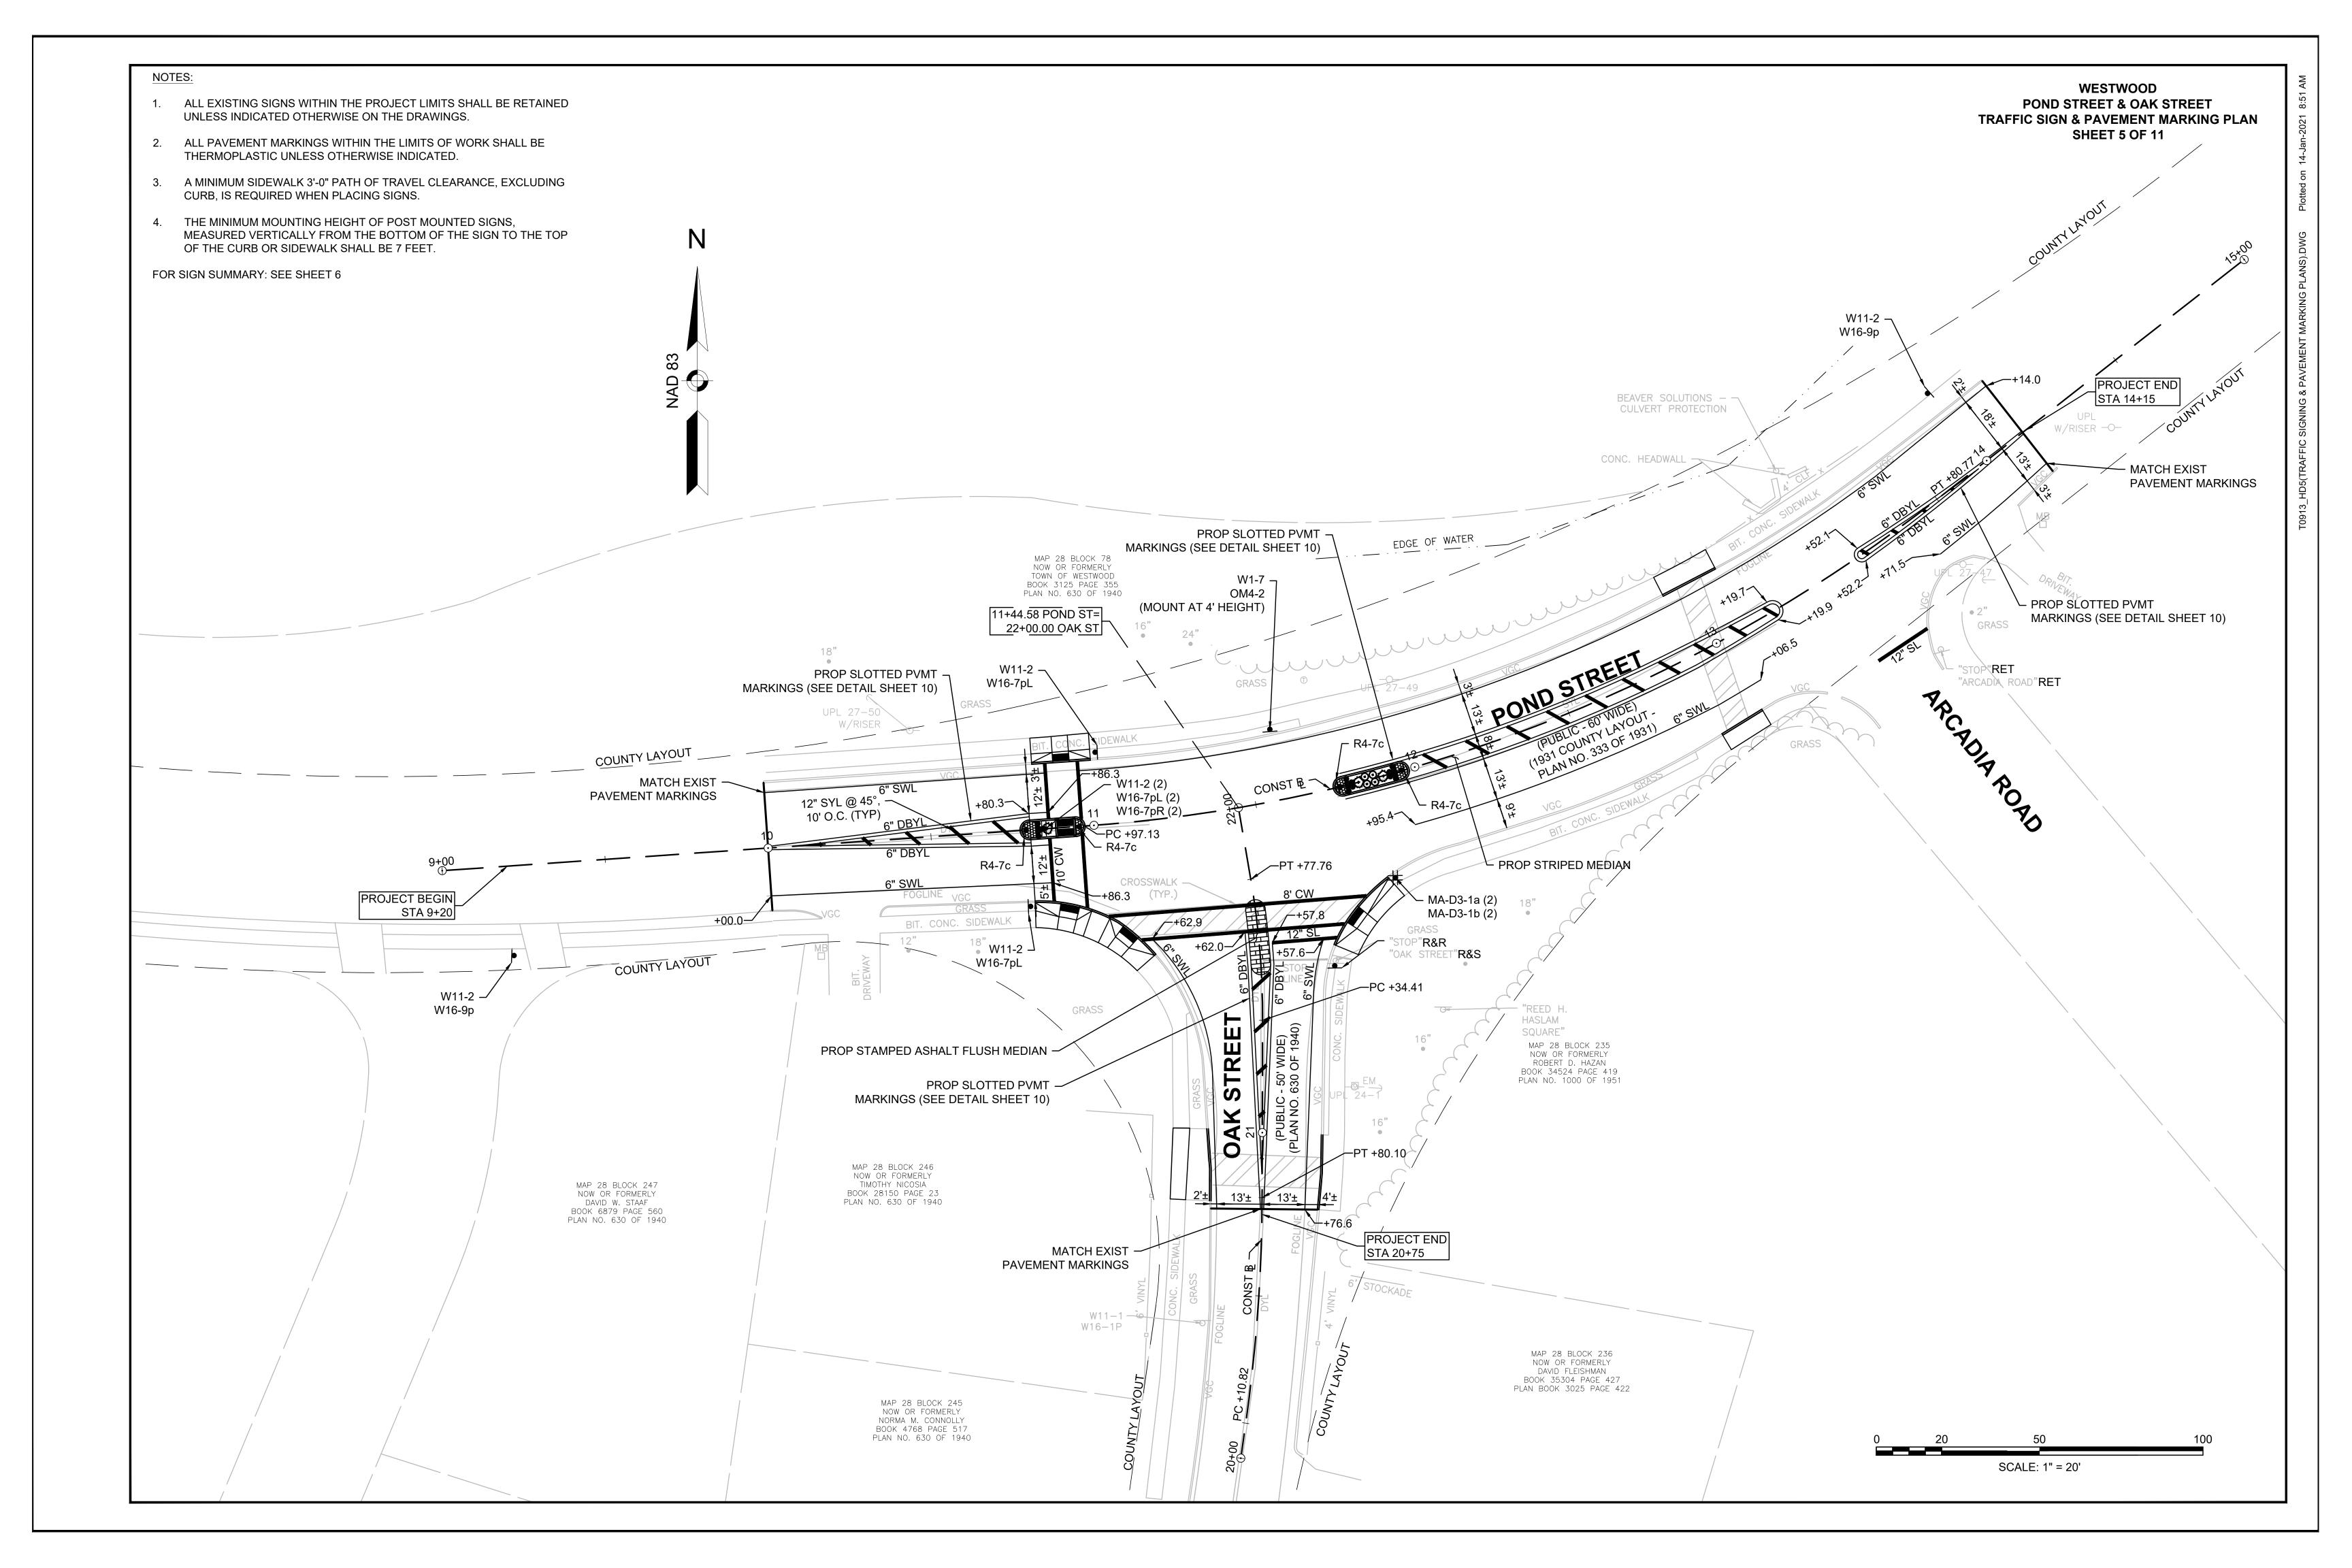

TOTAL LENGTH OF PROJECT = 540 FEET = 0.102 MILES POND STREET = 415 FEET = 0.079 MILES OAK STREET = 125 FEET = 0.024 MILES