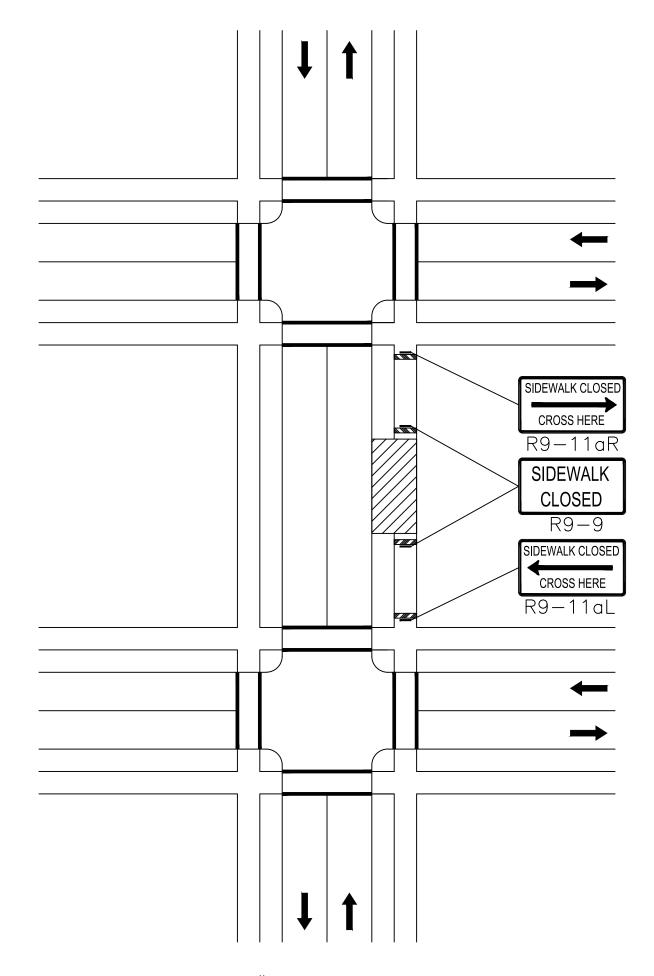

-----------------------|
| MERGING TAPER                   | AT LEAST L                      |
| SHIFTING TAPER                  | AT LEAST 0.5L                   |
| SHOULDER TAPER                  | AT LEAST 0.33L                  |
| ONE-LANE, TWO-WAY TRAFFIC TAPER | 50 FT MIN. 100 FT MAX.          |
| DOWNSTREAM TAPER                | 50 FT MIN. 100 FT MAX. PER LANE |

#### FORMULAS FOR DETERMINING TAPER LENGTHS

| SPEED LIMIT (S) | TAPER LENGTH (L)<br>FEET |
|-----------------|--------------------------|
| 40 MPH OR LESS  | $L = \frac{WS^2}{60}$    |
| 45 MPH OR MORE  | L= WS                    |

WHERE: L = TAPER LENGTH IN FEET

- W = WIDTH OF OFFSET IN FEET
- S = POSTED SPEED LIMIT, OR OFF-PEAK 85TH-PERCENTILE SPEED PRIOR TO WORK STARTING, OR THE ANTICIPATED OPERATING SPEED IN MPH



IF A MINIMUM WIDTH OF 48" OF SOLID SMOOTH UNOBSTRUCTED SURFACE REMAINS ALONG THE WORK AREA THEN THE DETAIL CAN BE DISREGARDED. DELINEATION OF THE WORK AREA WILL STILL BE REQUIRED. AII PEDESTRIAN DETOUR ROUTES SHALL BE ADA/MAAB COMPLIANT IN THEIR ENTIRETY.

## SIDEWALK CLOSED WITHOUT DETOUR



TWO LANE ROAD
SHOULDER CLOSED



#### NOTES:

- DRUM SPACING FOR LONGITUDINAL TAPER SECTION SHALL NOT EXCEED A DISTANCE IN FEET EQUAL TO THE POSTED SPEED.
- 2. DRUM SPACING FOR TANGENT SECTION SHALL NOT EXCEED A DISTANCE IN FEET EQUAL TO TWICE THE POSTED
- 3. DRUM SPACING FOR TERMINATION TAPER SECTION SHALL NOT EXCEED 20 FEET.

|                | TRAFFIC SIGN SUMMARY |           |                                         |                             |                        |                    |