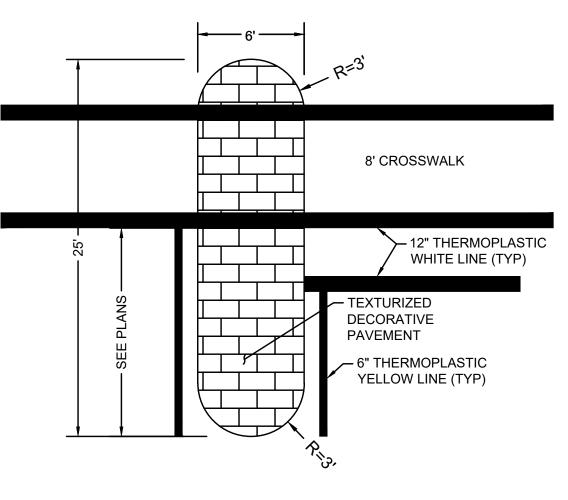

PLACED OVER SILT SACK.
- 3. SILT SACK SHALL BE INSPECTED PERIODICALLY AND AFTER ALL STORM EVENTS AND CLEANING OR REPLACEMENT SHALL BE PERFORMED PROMPTLY AS NEEDED.

## INLET PROTECTION SILT SACK IN CATCH BASIN WITH CURB INLET





PERENNIAL PLANTING

N.T.S.



### MEDIAN COBBLESTONE IMPRINTED RESIN SURFACE DETAIL





MEDIAN LANDSCAPE DETAILS

N.T.S.

EDGE OF PAVEMENT / CURB **WESTWOOD POND STREET & OAK STREET** SOLID WHITE EDGE LINE CONSTRUCTION DETAILS **SHEET 10 OF 11** 40' (TYP) 20' (TYP) **ADJACENT** ADJACENT TO MEDIAN LIMIT OF SLOTTED PAVEMENT MARKERS TO DBYL – MEDIAN (SEE PLANS) - SOLID YELLOW EDGE LINE ONE-WAY YELLOW SLOTTED STRIPED MEDIAN (SEE PLANS) PAVEMENT MARKERS (TYPICAL) SOLID WHITE EDGE LINE EDGE OF PAVEMENT / CURB

#### SLOTTED PAVEMENT MARKER - LAYOUT AT MEDIAN

l.T.S.



#### NOTES

- ALL 12" LINES SHALL BE APPLIED IN ONE APPLICATION, NO COMBINATION OF LINES (TWO - 6" LINES) WILL BE ACCEPTED.
- 2. LAYOUT OF CROSSWALKS SHALL BE APPROVED BY THE ENGINEER PRIOR TO APPLICATION AND/OR MILLING OF PAVEMENT.

#### STAMPED ASPHALT MEDIAN

N.T.S.



#### NOTES:

- 1. THE GROOVE AREA MUST BE DRY AND FREE OF DUST, DIRT, OR ANY MATERIAL WHICH
- WILL ADVERSELY AFFECT THE BOND OF THE ADHESIVE.
  2. INSTALL MARKERS WITH APPROVED ADHESIVE. ADHESIVE SHOULD NOT BE ALLOWED TO
- BUILD UP IN FRONT OF MARKER LENS.

  3. THE MARKER AND THE ADHESIVE PAD SHALL NOT EXCEED THE TOP OF THE PAVEMENT
- SURFACE. DEPTH = .75" MINIMUM.
- 4. THIS DETAIL IS PROVIDED TO SHOW TYPICAL SPACING AND APPLICATION DETAILS. CONTRACTOR SHALL VERIFY LAYOUT WITH TOWN STAFF AND THE ENGINEER PRIOR TO INSTA