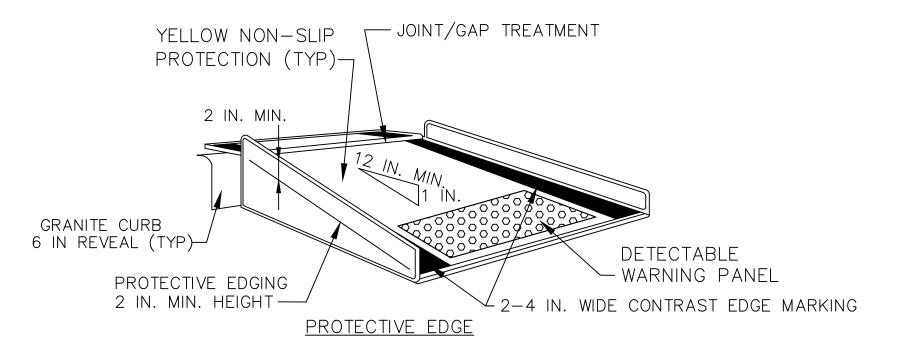

DEWALK.
- 5. CURB RAMPS AND LANDINGS SHOULD HAVE A 1:50 (2%) MAX CROSS-SLOPE.

- 6. CLEAR SPACE OF 48x48 IN. MINIMUM SHALL BE PROVIDED ABOVE AND BELOW THE CURB RAMP.
- MINIMAL RESTRICTION.
- 8. LATERAL JOINTS OR GAPS BETWEEN SURFACES SHALL BE LESS THAN 0.5 IN. WIDTH.
- 9. CHANGES BETWEEN SURFACE HEIGHTS SHOULD NOT EXCEED 0.5 IN. LATERAL EDGES SHOULD BE VERTICAL UP TO 0.25 IN. HIGH, AND BEVELED AT 1:2 BETWEEN 0.25 IN. AND 0.5 IN. HEIGHT.
- 10. IF A TEMPORARY PEDESTRIAN RAMP LEADS TO A CROSSWALK, THEN A DETECTABLE WARNING PAD MUST BE ADHERED TO THE BASE OF THE RAMP. IF IT LEADS TO A PROTECTED PEDESTRIAN BYPASS THAT DOES NOT CONFLICT WITH VEHICULAR TRAFFIC, THEN A PAD SHALL NOT BE INSTALLED ON THE RAMP.

60x60 IN. MIN.



PEDESTRIAN TYPICAL DETAILS

#### TEMPORARY CURB RAMP-PARALLEL TO CURB



#### TEMPORARY CURB RAMP-PERPENDICULAR TO CURB



- \* -LANDING AREA USED TO OVERLAP NON-ADA COMPLIANT SURFACES.
- \*\* -DETECTABLE EDGE REMOVED IF A CONTINUOUS SIDEWALK.
- \*\*\* -60 IN. IF AN OBSTRUCTION IS AT BACK OF SIDEWALK

#### **TEMPORARY CURB RAMP-TYPE 2**

48" MIN. 



- WHEN EXISTING PEDESTRIAN FACILITIES ARE DISRUPTED, CLOSED, OR RELOCATED IN A TTC ZONE, TEMPORARY FACILITIES SHALL BE PROVIDED AND THEY SHALL BE DETECTABLE AND INCLUDE ACCESSIBILITY FEATURES CONSISTENT WITH THE FEATURES PRESENT IN THE EXISTING PEDESTRIAN FACILITY.
- A PEDESTRIAN CHANNELIZING DEVICE THAT IS DETECTABLE BY A PERSON WITH A VISUAL DISABILITY TRAVELING WITH THE AID OF A LONG CANE SHALL BE PLACED ACROSS THE FULL WIDTH OF THE CLOSED SIDEWALK.
- WHEN USED, TEMPORARY RAMPS SHALL COMPLY WITH AMERICANS WITH