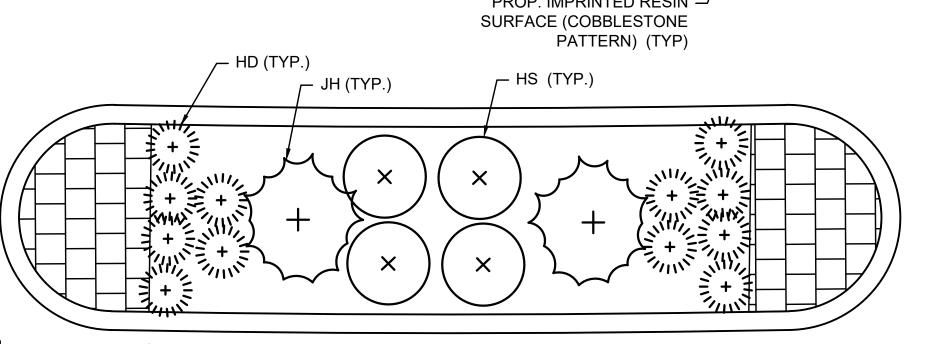

## WESTWOOD NORFOLK COUNTY

THESE PLANS ARE SUPPLEMENTED BY THE MASSDOT 2017 CONSTRUCTION STANDARD DETAILS, THE MASSDOT 1968 STANDARD DRAWINGS FOR TRAFFIC SIGNALS AND HIGHWAY LIGHTING, AND THE LATEST EDITION OF THE AMERICAN STANDARD FOR NURSERY STOCK.