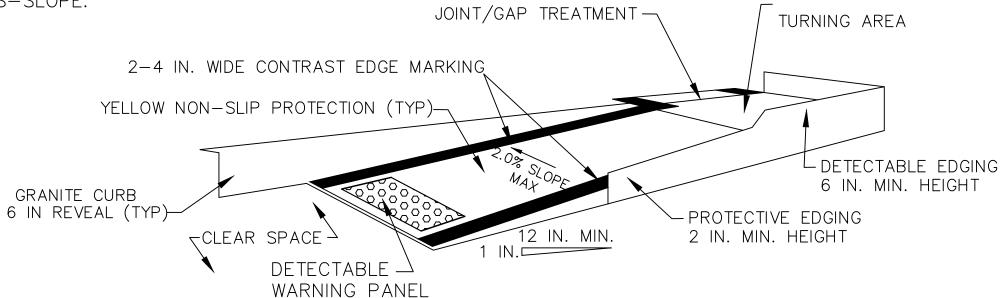

BE OF A SOLID CONTINUOUS CONTRASTING COLOR ABUTTING UP TO THE EXISTING SIDEWALK.
- 5. CURB RAMPS AND LANDINGS SHOULD HAVE A 1:50 (2%) MAX CROSS-SLOPE.

- 6. CLEAR SPACE OF 48x48 IN. MINIMUM SHALL BE PROVIDED ABOVE AND BELOW THE CURB RAMP.
- MINIMAL RESTRICTION.
- 8. LATERAL JOINTS OR GAPS BETWEEN SURFACES SHALL BE LESS THAN 0.5 IN. WIDTH.
- 9. CHANGES BETWEEN SURFACE HEIGHTS SHOULD NOT EXCEED 0.5 IN. LATERAL EDGES SHOULD BE VERTICAL UP TO 0.25 IN. HIGH, AND BEVELED AT 1:2 BETWEEN 0.25 IN. AND 0.5 IN. HEIGHT.
- 10. IF A TEMPORARY PEDESTRIAN RAMP LEADS TO A CROSSWALK, THEN A DETECTABLE WARNING PAD MUST BE ADHERED TO THE BASE OF THE RAMP. IF IT LEADS TO A PROTECTED PEDESTRIAN BYPASS THAT DOES NOT CONFLICT WITH VEHICULAR TRAFFIC, THEN A PAD SHALL NOT BE INSTALLED ON THE RAMP.

60x60 IN. MIN.



PEDESTRIAN TYPICAL DETAILS

#### TEMPORARY CURB RAMP-PARALLEL TO CURB



#### TEMPORARY CURB RAMP-PERPENDICULAR TO CURB



- \* -LANDING AREA USED TO OVERLAP NON-ADA COMPLIANT SURFACES.
- \*\* -DETECTABLE EDGE REMOVED IF A CONTINUOUS SIDEWALK.
- \*\*\* -60 IN. IF AN OBSTRUCTION IS AT BACK OF SIDEWALK

#### **TEMPORARY CURB RAMP-TYPE 2**

48" MIN. 



- WHEN EXISTING PEDESTRIAN FACILITIES ARE DISRUPTED, CLOSED, OR RELOCATED IN A TTC ZONE, TEMPORARY FACILITIES SHALL BE PROVIDED AND THEY SHALL BE DETECTABLE AND INCLUDE ACCESSIBILITY FEATURES CONSISTENT WITH THE FEATURES PRESENT IN THE EXISTING PEDESTRIAN FACILITY.
- A PEDESTRIAN CHANNELIZING DEVICE THAT IS DETECTABLE BY A PERSON WITH A VISUAL DISABILITY TRAVELING WITH THE AID OF A LONG CANE SHALL BE PLACED ACROSS THE FULL WIDTH OF THE CLOSE