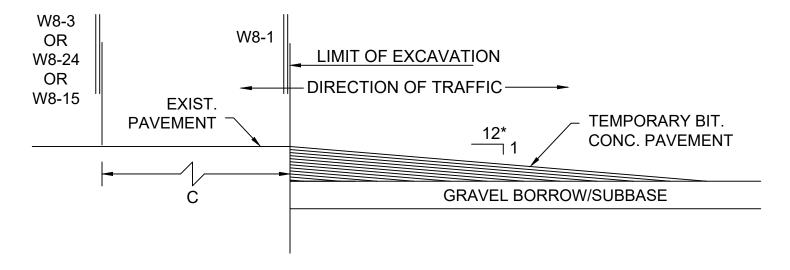

EDIAN BARRIER WITH WARNING LIGHTS

## WORK VEHICLE

TRUCK MOUNTED ATTENUATOR

→ TRAFFIC OR PEDESTRIAN SIGNAL

SIGN

#### SUGGESTED WORK ZONE WARNING SIGN SPACING

WORK ZONE

| ROAD TYPE                       | DISTANCE BETWEEN SIGNS (FEET) |       |       |  |  |  |  |
|---------------------------------|-------------------------------|-------|-------|--|--|--|--|
| NOAD TIFE                       | А                             | В     | С     |  |  |  |  |
| LOCAL OR LOW VOLUME<br>ROADWAYS | 350                           | 350   | 350   |  |  |  |  |
| MOST OTHER ROADWAYS             | 500                           | 500   | 500   |  |  |  |  |
| FREEWAYS AND EXPRESSWAYS        | 1,000                         | 1,500 | 2,640 |  |  |  |  |



#### LATERAL DROP-OFF DETAIL **NOT TO SCALE**



#### LONGITUDINAL DROP-OFF DETAIL

NOT TO SCALE \* - INCREASE SLOPE RATIO

FOR HIGHER SPEEDS

- 1. CURB RAMPS SHALL BE 60 IN. MINIMUM WIDTH WITH A FIRM, STABLE AND NON-SLIP SURFACE
- 2. PROTECTIVE EDGING WITH A 2 IN. MINIMUM HEIGHT SHALL 7. WATER FLOW IN THE GUTTER SYSTEM SHALL HAVE BE INSTALLED WHEN THE CURB RAMP OR LANDING PLATFORM HAS A VERTICAL DROP OF 6 IN. OR GREATER OR HAS A SIDE APRON SLOP STEEPER THAN 1:3 (33%) PROTECTIVE EDGING SHOULD BE CONSIDERED WHEN THE CURB RAMPS OR LANDING PLATFORMS HAVE A VERTICAL DROP OF 3 IN. OR MORE
- 3. DETECTABLE EDGING WITH 6 IN. MINIMUM HEIGHT AND CONTRASTING COLOR SHALL BE INSTALLED ON ALL CURB RAMP LANDINGS WHERE THE WALKWAY CHANGES DIRECTION (TURNS).
- 4. THE CURB RAMP WALKWAY AND LANDING AREA SURFACE SHALL BE OF A SOLID CONTINUOUS CONTRASTING