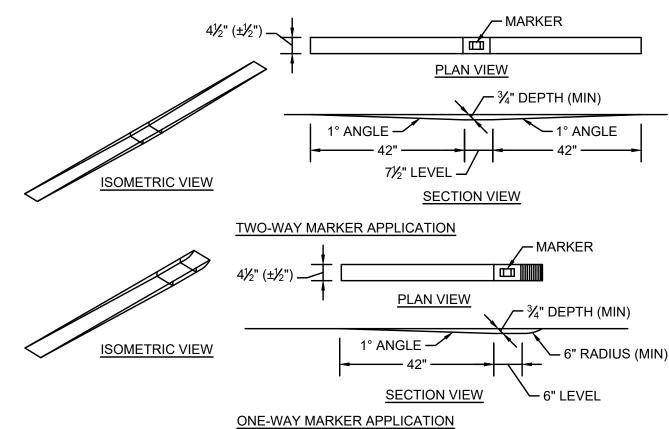

COBBLESTONE IMPRINTED RESIN SURFACE DETAIL





MEDIAN LANDSCAPE DETAILS

N.T.S.

EDGE OF PAVEMENT / CURB **WESTWOOD POND STREET & OAK STREET** SOLID WHITE EDGE LINE CONSTRUCTION DETAILS **SHEET 10 OF 11** 40' (TYP) 20' (TYP) **ADJACENT** ADJACENT TO MEDIAN LIMIT OF SLOTTED PAVEMENT MARKERS TO DBYL – MEDIAN (SEE PLANS) - SOLID YELLOW EDGE LINE ONE-WAY YELLOW SLOTTED STRIPED MEDIAN (SEE PLANS) PAVEMENT MARKERS (TYPICAL) SOLID WHITE EDGE LINE EDGE OF PAVEMENT / CURB

#### SLOTTED PAVEMENT MARKER - LAYOUT AT MEDIAN

l.T.S.



#### NOTES

- ALL 12" LINES SHALL BE APPLIED IN ONE APPLICATION, NO COMBINATION OF LINES (TWO - 6" LINES) WILL BE ACCEPTED.
- 2. LAYOUT OF CROSSWALKS SHALL BE APPROVED BY THE ENGINEER PRIOR TO APPLICATION AND/OR MILLING OF PAVEMENT.

#### STAMPED ASPHALT MEDIAN

N.T.S.



#### NOTES:

- 1. THE GROOVE AREA MUST BE DRY AND FREE OF DUST, DIRT, OR ANY MATERIAL WHICH
- WILL ADVERSELY AFFECT THE BOND OF THE ADHESIVE.
  2. INSTALL MARKERS WITH APPROVED ADHESIVE. ADHESIVE SHOULD NOT BE ALLOWED TO
- BUILD UP IN FRONT OF MARKER LENS.

  3. THE MARKER AND THE ADHESIVE PAD SHALL NOT EXCEED THE TOP OF THE PAVEMENT
- SURFACE. DEPTH = .75" MINIMUM.
- 4. THIS DETAIL IS PROVIDED TO SHOW TYPICAL SPACING AND APPLICATION DETAILS. CONTRACTOR SHALL VERIFY LAYOUT WITH TOWN STAFF AND THE ENGINEER PRIOR TO INSTALLING SLOTTED PAVEMENT MARKERS.

#### SLOTTED PAVEMENT MARKER - RECESSED GROOVE

N.T.S.



CONTAINERIZED SHRUB PLANTING

N.T.S.