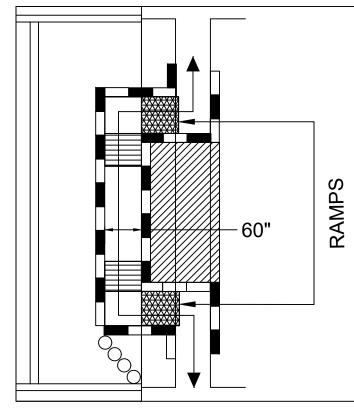

BETWEEN SURFACE HEIGHTS SHOULD NOT EXCEED 0.5 IN. LATERAL EDGES SHOULD BE VERTICAL UP TO 0.25 IN. HIGH, AND BEVELED AT 1:2 BETWEEN 0.25 IN. AND 0.5 IN. HEIGHT.
- 10. IF A TEMPORARY PEDESTRIAN RAMP LEADS TO A CROSSWALK, THEN A DETECTABLE WARNING PAD MUST BE ADHERED TO THE BASE OF THE RAMP. IF IT LEADS TO A PROTECTED PEDESTRIAN BYPASS THAT DOES NOT CONFLICT WITH VEHICULAR TRAFFIC, THEN A PAD SHALL NOT BE INSTALLED ON THE RAMP.

60x60 IN. MIN.



PEDESTRIAN TYPICAL DETAILS

#### TEMPORARY CURB RAMP-PARALLEL TO CURB



#### TEMPORARY CURB RAMP-PERPENDICULAR TO CURB



- \* -LANDING AREA USED TO OVERLAP NON-ADA COMPLIANT SURFACES.
- \*\* -DETECTABLE EDGE REMOVED IF A CONTINUOUS SIDEWALK.
- \*\*\* -60 IN. IF AN OBSTRUCTION IS AT BACK OF SIDEWALK

#### **TEMPORARY CURB RAMP-TYPE 2**

48" MIN. 



- WHEN EXISTING PEDESTRIAN FACILITIES ARE DISRUPTED, CLOSED, OR RELOCATED IN A TTC ZONE, TEMPORARY FACILITIES SHALL BE PROVIDED AND THEY SHALL BE DETECTABLE AND INCLUDE ACCESSIBILITY FEATURES CONSISTENT WITH THE FEATURES PRESENT IN THE EXISTING PEDESTRIAN FACILITY.
- A PEDESTRIAN CHANNELIZING DEVICE THAT IS DETECTABLE BY A PERSON WITH A VISUAL DISABILITY TRAVELING WITH THE AID OF A LONG CANE SHALL BE PLACED ACROSS THE FULL WIDTH OF THE CLOSED SIDEWALK.
- WHEN USED, TEMPORARY RAMPS SHALL COMPLY WITH AMERICANS WITH DISABILITIES ACT (SEE TEMPORARY CURB RAMP DETAILS)
- THE ALTERNATE PATHWAY SHOULD HAVE A SMOOTH CONTINUOUS HARD SURFACE FOR THE ENTIRE LENGTH OF THE TEMPORARY PEDESTRIAN FACILITY.
- THE PROTECTIVE REQUIREMENTS OF A TTC SITUATION HAVE PRIORITY IN DETERMINING THE NEED FOR TEMPORAR