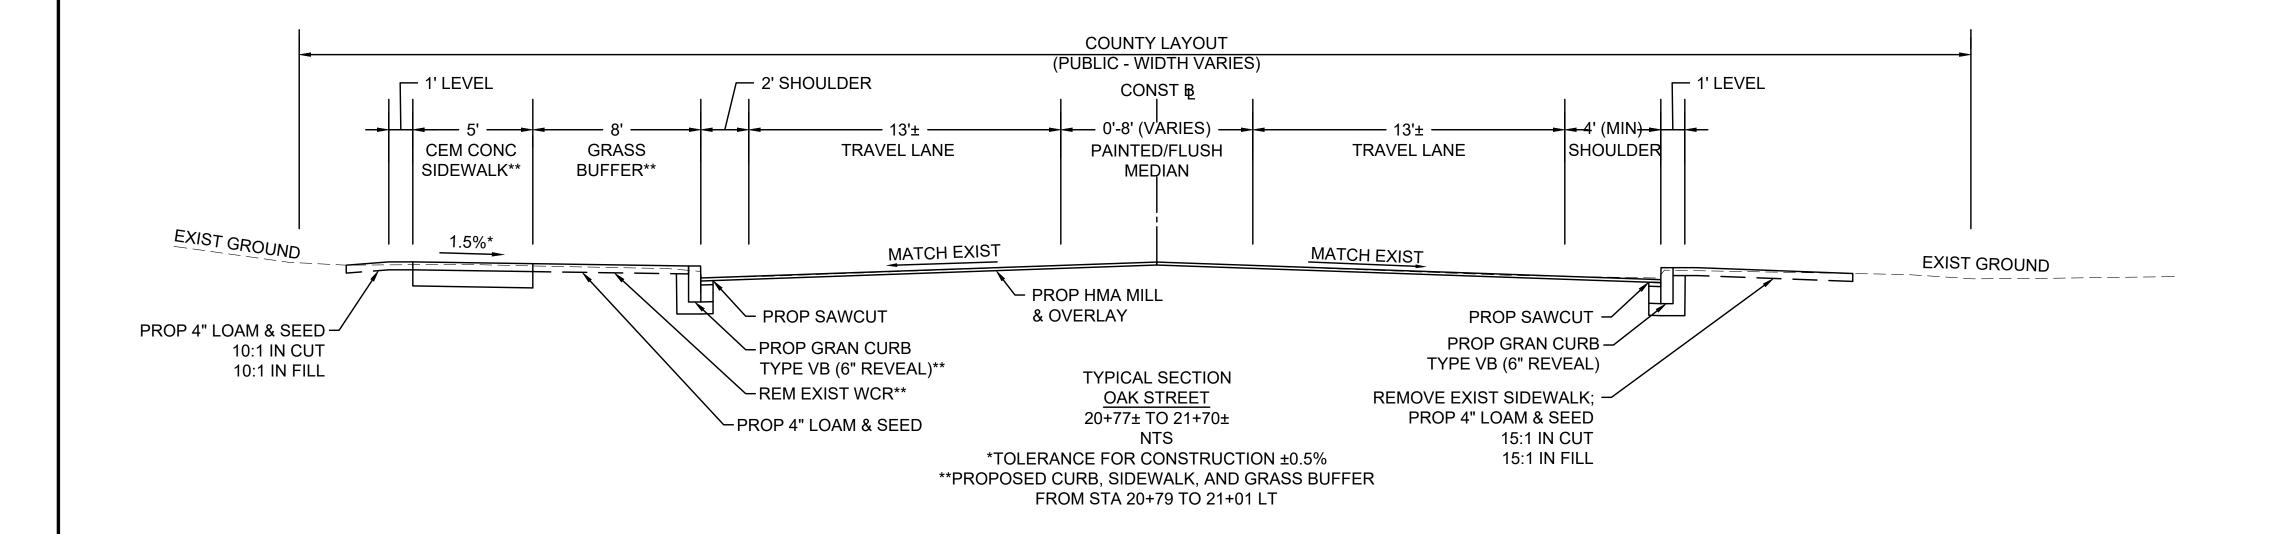

OTTED YELLOW LINE EXTENSION  DBWL DOUBLE WHITE LINE      | LOG LP L&S LT MAX MB MH MHB MIN NIC NO. OCS PC PCC PERM P.G.L.               | LIMIT OF GRADING LIGHT POLE LOAM & SEED LEFT MAXIMUM MAILBOX MANHOLE MASSACHUSETTS HIGHWAY BOUND MINIMUM NOT IN CONTRACT NUMBER OUTLET CONTROL STRUCTURE POINT OF CURVATURE POINT OF COMPOUND CURVATURE PERMANENT PROFILE GRADE LINE                       | FYR G GL GR GSL GSR GV OL PED PTZ R RL RR TR SIG TSC | FLASHING YELLOW RIGHT ARROW STEADY CIRCULAR GREEN STEADY GREEN LEFT ARROW STEADY GREEN RIGHT ARROW STEADY GREEN SLASH LEFT ARROW STEADY GREEN SLASH RIGHT ARROW STEADY GREEN VERTICAL ARROW OVERLAP PEDESTRIAN PAN, TILT, ZOOM STEADY CIRCULAR RED STEADY RED LEFT ARROW STEADY RED RIGHT ARROW TRAFFIC SIGNAL TRAFFIC SIGNAL CONDUIT                       |  |





TYPICAL SECTION
POND STREET
RAISED MEDIAN DETAIL
10+77± TO 10+97±
NTS

#### PAVEMENT NOTES

#### PROPOSED MILL & HOT MIX ASPHALT (HMA) OVERLAY

SURFACE: 2" SUPERPAVE SURFACE COURSE - 12.5 (SSC - 12.5) OVER 2" PAVEMENT MICROMILLING

#### PROPOSED CEMENT CONCRETE SIDEWALKS / WHEELCHAIR RAMPS / WALKWAYS / MEDIANS

SURFACE: 4" CEMENT CONCRETE (AIR ENTRAINED, 4000 PSI, 3/4", 610)

BASE: 8" GRAVEL BORROW, TYPE b

#### PROPOSED HOT MIX ASPHALT SIDEWALK

SURFACE: 1¼" SUPERPAVE SURFACE COURSE - 9.5 (SSC - 9.5) OVER 1¾" SUPERPAVE INTERMEDIATE COURSE - 12.5 (SIC - 12.5) OVER

194 SUPERPAVE INTERMEDIATE COURSE - 12.5 (SIC - 12.5) OV

BASE: 8" GRAVEL BORROW, TYPE b

#### **GENERAL PAVEMENT NOTES:**

- 1. ASPHALT EMULSION FOR TACK COAT SHALL BE APPLIED BETWEEN ALL ASPHALT SURFACES AND SAWCUT JOINTS