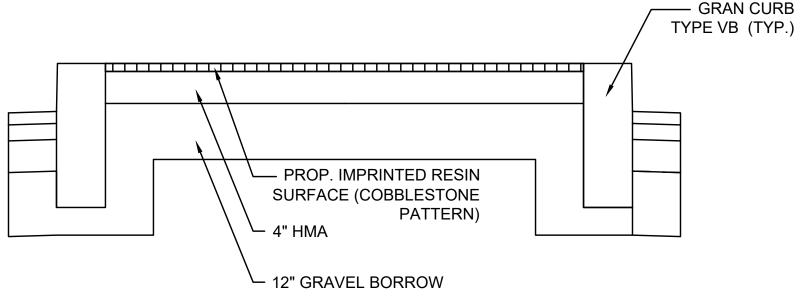

## WESTWOOD NORFOLK COUNTY

THESE PLANS ARE SUPPLEMENTED BY THE MASSDOT 2017 CONSTRUCTION STANDARD DETAILS, THE MASSDOT 1968 STANDARD DRAWINGS FOR TRAFFIC SIGNALS AND HIGHWAY LIGHTING, AND THE LATEST EDITION OF THE AMERICAN STANDARD FOR NURSERY STOCK.