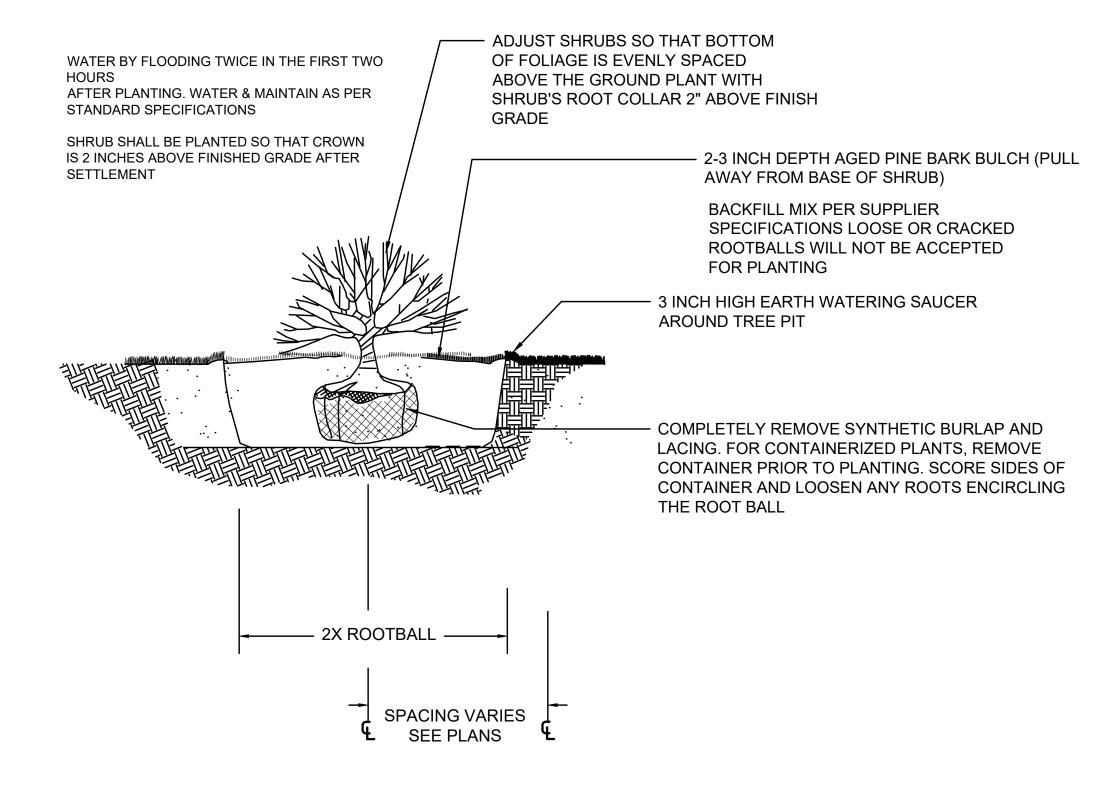

## WESTWOOD NORFOLK COUNTY

THESE PLANS ARE SUPPLEMENTED BY THE MASSDOT 2017 CONSTRUCTION STANDARD DETAILS, THE MASSDOT 1968 STANDARD DRAWINGS FOR TRAFFIC SIGNALS AND HIGHWAY LIGHTING, AND THE LATEST EDITION OF THE AMERICAN STANDARD FOR NURSERY STOCK.