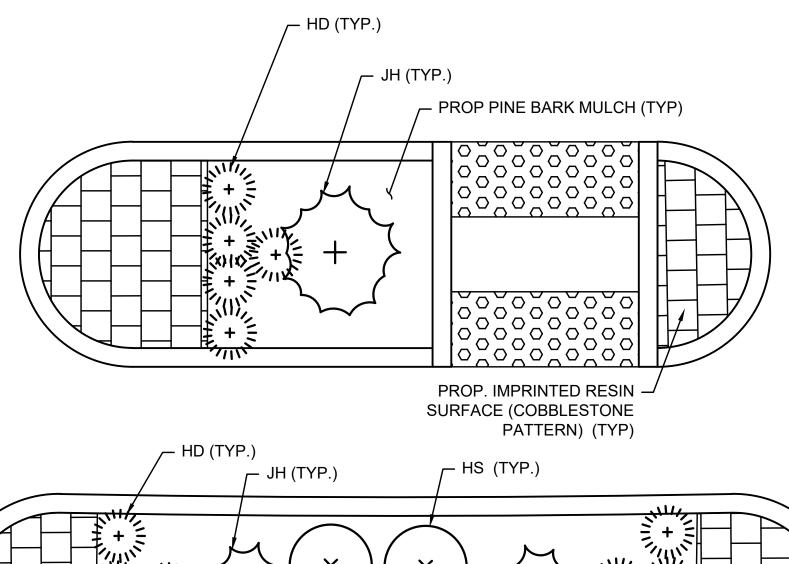

## WESTWOOD NORFOLK COUNTY

THESE PLANS ARE SUPPLEMENTED BY THE MASSDOT 2017 CONSTRUCTION STANDARD DETAILS, THE MASSDOT 1968 STANDARD DRAWINGS FOR TRAFFIC SIGNALS AND HIGHWAY LIGHTING, AND THE LATEST EDITION OF THE AMERICAN STANDARD FOR NURSERY STOCK.