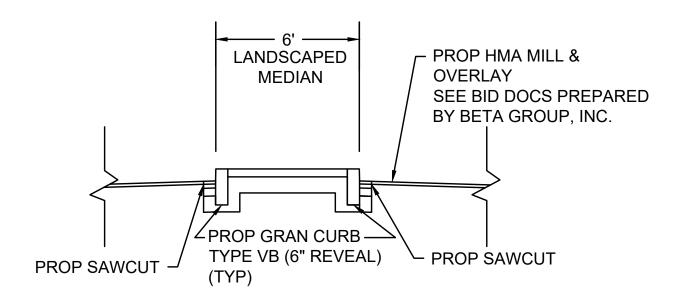

TOTAL LENGTH OF PROJECT = 540 FEET = 0.102 MILES POND STREET = 415 FEET = 0.079 MILES OAK STREET = 125 FEET = 0.024 MILES