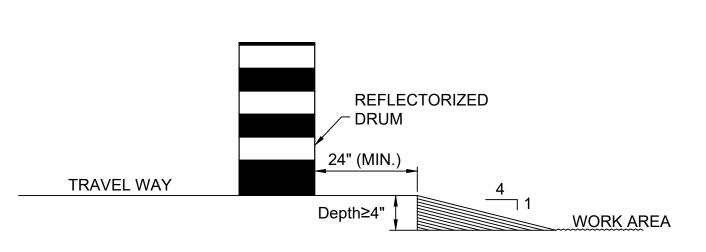

ON OF TRAFFIC IMPACT ATTENUATOR MEDIAN BARRIER

MEDIAN BARRIER WITH WARNING LIGHTS

## WORK VEHICLE

TRUCK MOUNTED ATTENUATOR

→ TRAFFIC OR PEDESTRIAN SIGNAL

SIGN

#### SUGGESTED WORK ZONE WARNING SIGN SPACING

WORK ZONE

| ROAD TYPE                       | DISTANCE BETWEEN SIGNS (FEET) |       |       |  |  |  |  |
|---------------------------------|-------------------------------|-------|-------|--|--|--|--|
| NOAD TIFE                       | А                             | В     | С     |  |  |  |  |
| LOCAL OR LOW VOLUME<br>ROADWAYS | 350                           | 350   | 350   |  |  |  |  |
| MOST OTHER ROADWAYS             | 500                           | 500   | 500   |  |  |  |  |
| FREEWAYS AND EXPRESSWAYS        | 1,000                         | 1,500 | 2,640 |  |  |  |  |



#### LATERAL DROP-OFF DETAIL **NOT TO SCALE**



#### LONGITUDINAL DROP-OFF DETAIL

NOT TO SCALE \* - INCREASE SLOPE RATIO

FOR HIGHER SPEEDS

- 1. CURB RAMPS SHALL BE 60 IN. MINIMUM WIDTH WITH A FIRM, STABLE AND NON-SLIP SURFACE
- 2. PROTECTIVE EDGING WITH A 2 IN. MINIMUM HEIGHT SHALL 7. WATER FLOW IN THE GUTTER SYSTEM SHALL HAVE BE INSTALLED WHEN THE CURB RAMP OR LANDING PLATFORM HAS A VERTICAL DROP OF 6 IN. OR GREATER OR HAS A SIDE APRON SLOP STEEPER THAN 1:3 (33%) PROTECTIVE EDGING SHOULD BE CONSIDERED WHEN THE CURB RAMPS OR LANDING PLATFORMS HAVE A VERTICAL DROP OF 3 IN. OR MORE
- 3. DETECTABLE EDGING WITH 6 IN. MINIMUM HEIGHT AND CONTRASTING COLOR SHALL BE INSTALLED ON ALL CURB RAMP LANDINGS WHERE THE WALKWAY CHANGES DIRECTION (TURNS).
- 4. THE CURB RAMP WALKWAY AND LANDING AREA SU