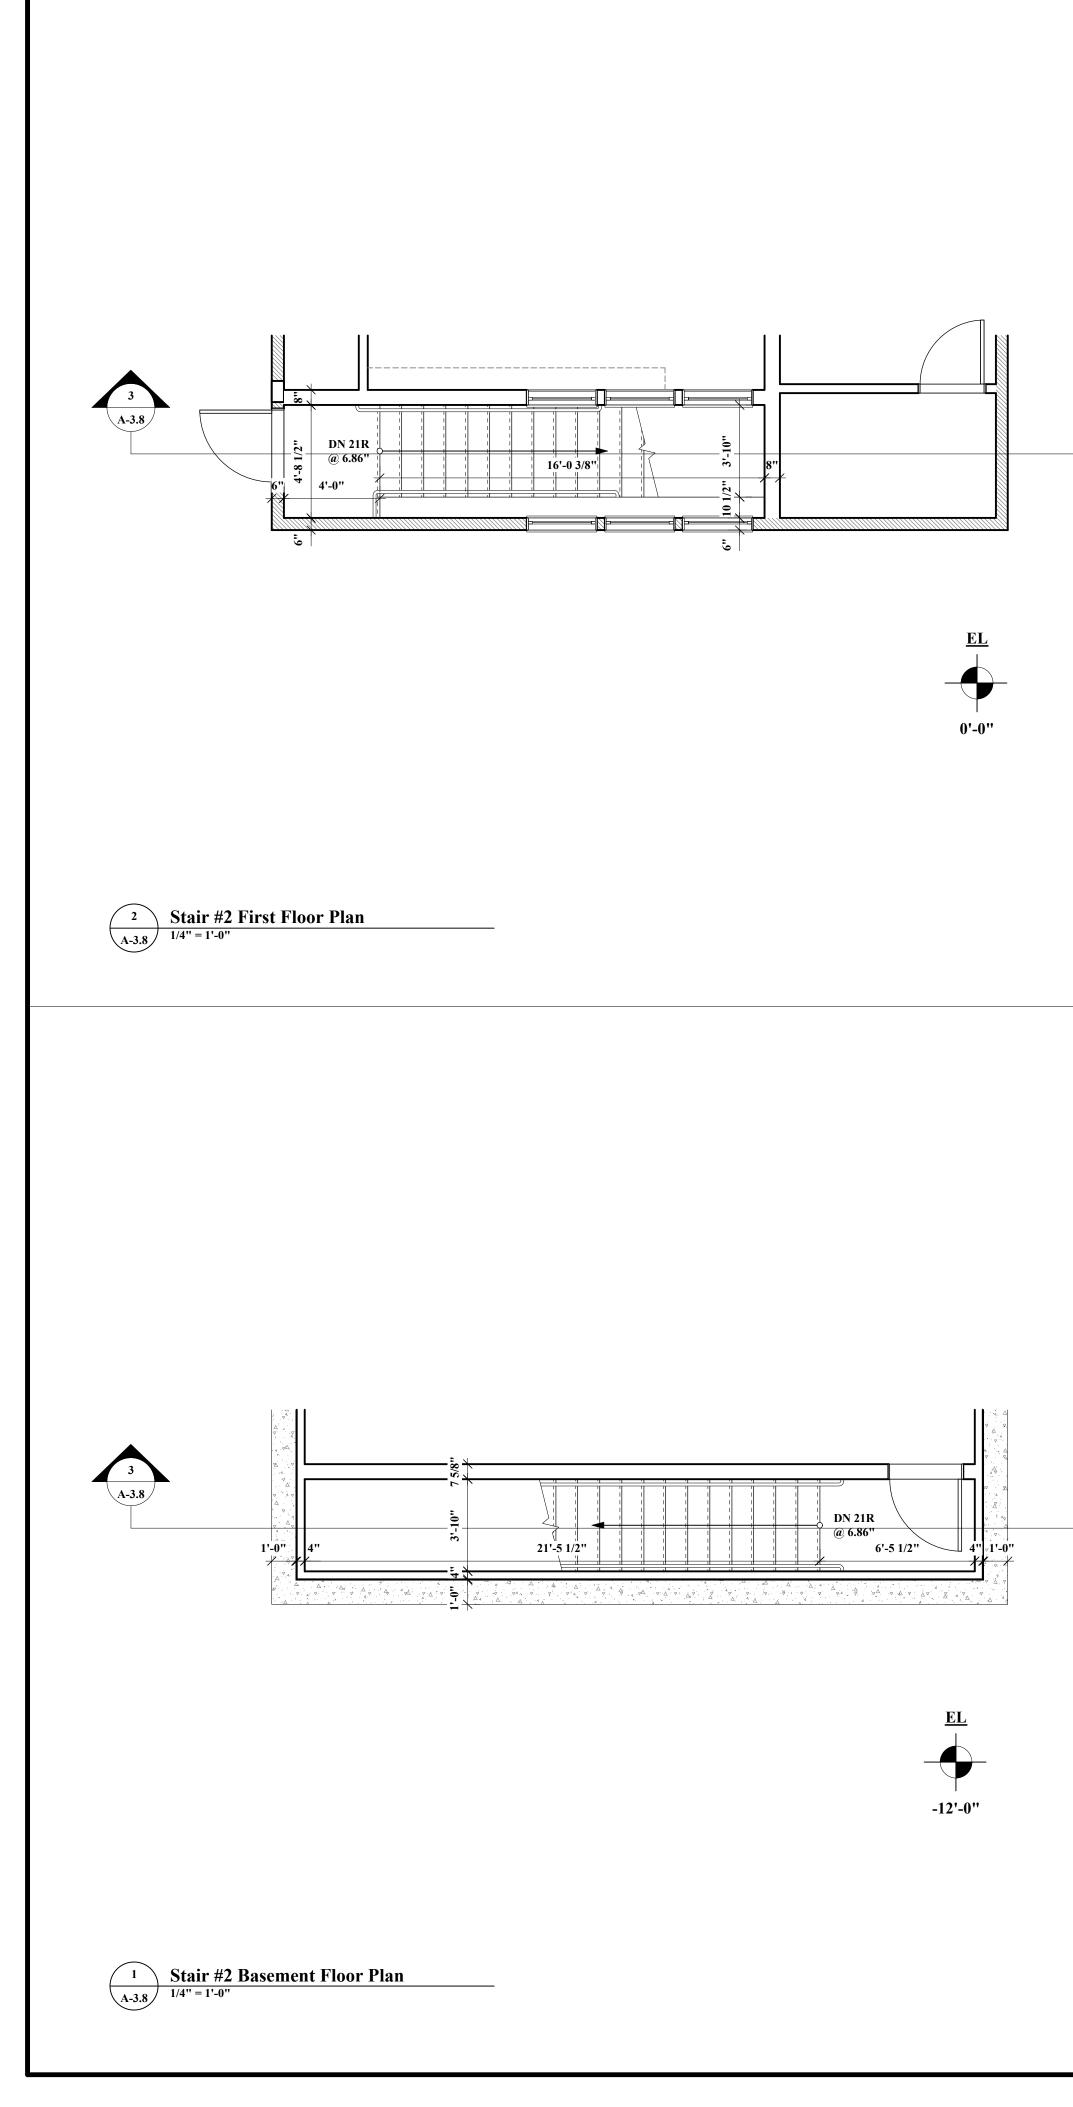

|
| $\frac{CRD B1}{SCALE}$ 1/4" = 1'-0"                                                                                                                                                                                                                                                                                                                                                                                                                 |