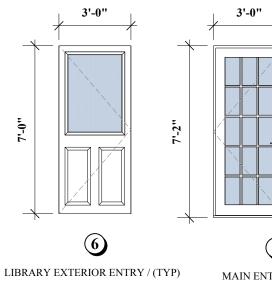

## **DOOR TYPES**

NOTE: SHOP DRAWINGS OF DOORS ARE TO BE PROVIDED PRIOR TO ORDERING.

SHOP DRAWINGS OF DOORS ARE TO BE PROVIDED PRIOR TO ORDERING.

OF .30 OR BETTER.