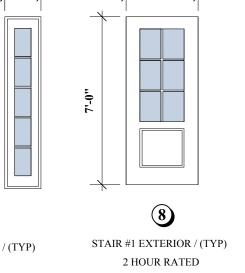

## **DOOR TYPES**

NOTE: SHOP DRAWINGS OF DOORS ARE TO BE PROVIDED PRIOR TO ORDERING.

SHOP DRAWINGS OF DOORS ARE TO BE PROVIDED PRIOR TO ORDERING.

OF .30 OR BETTER.