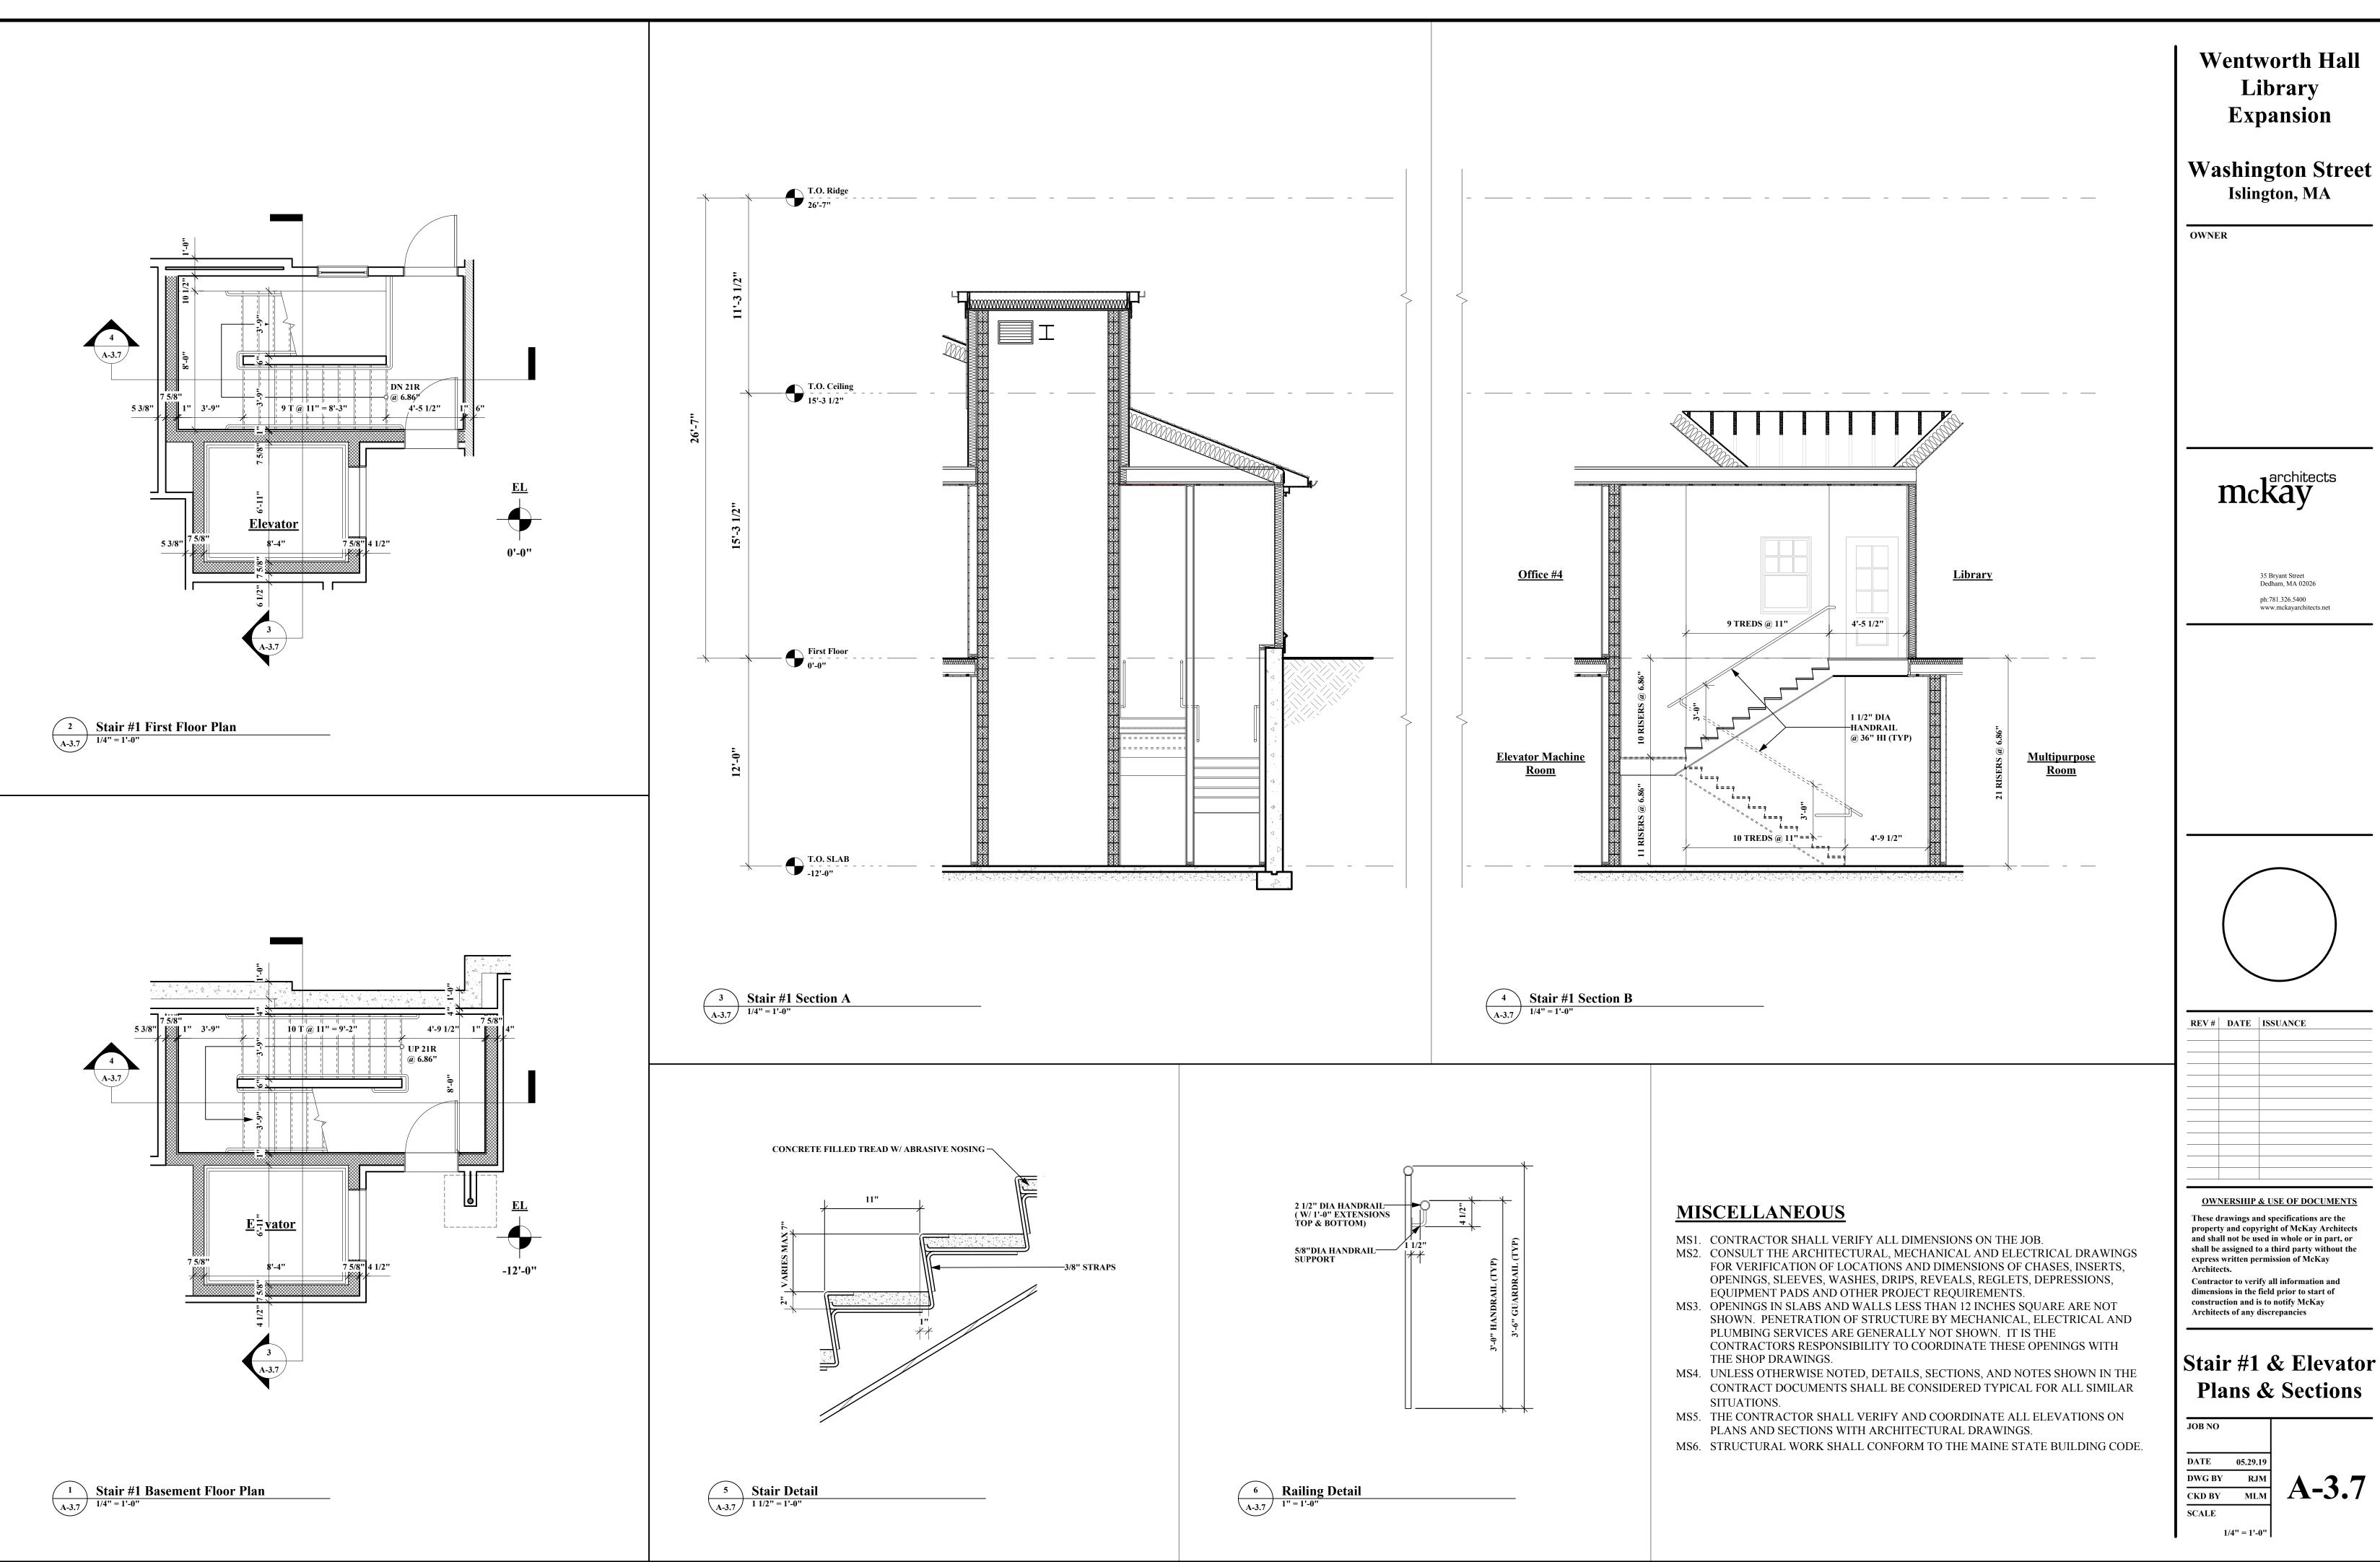

|
| $\frac{CRD B1}{SCALE}$ 1/4" = 1'-0"                                                                                                                                                                                                                                                                                                                                                                                                                 |