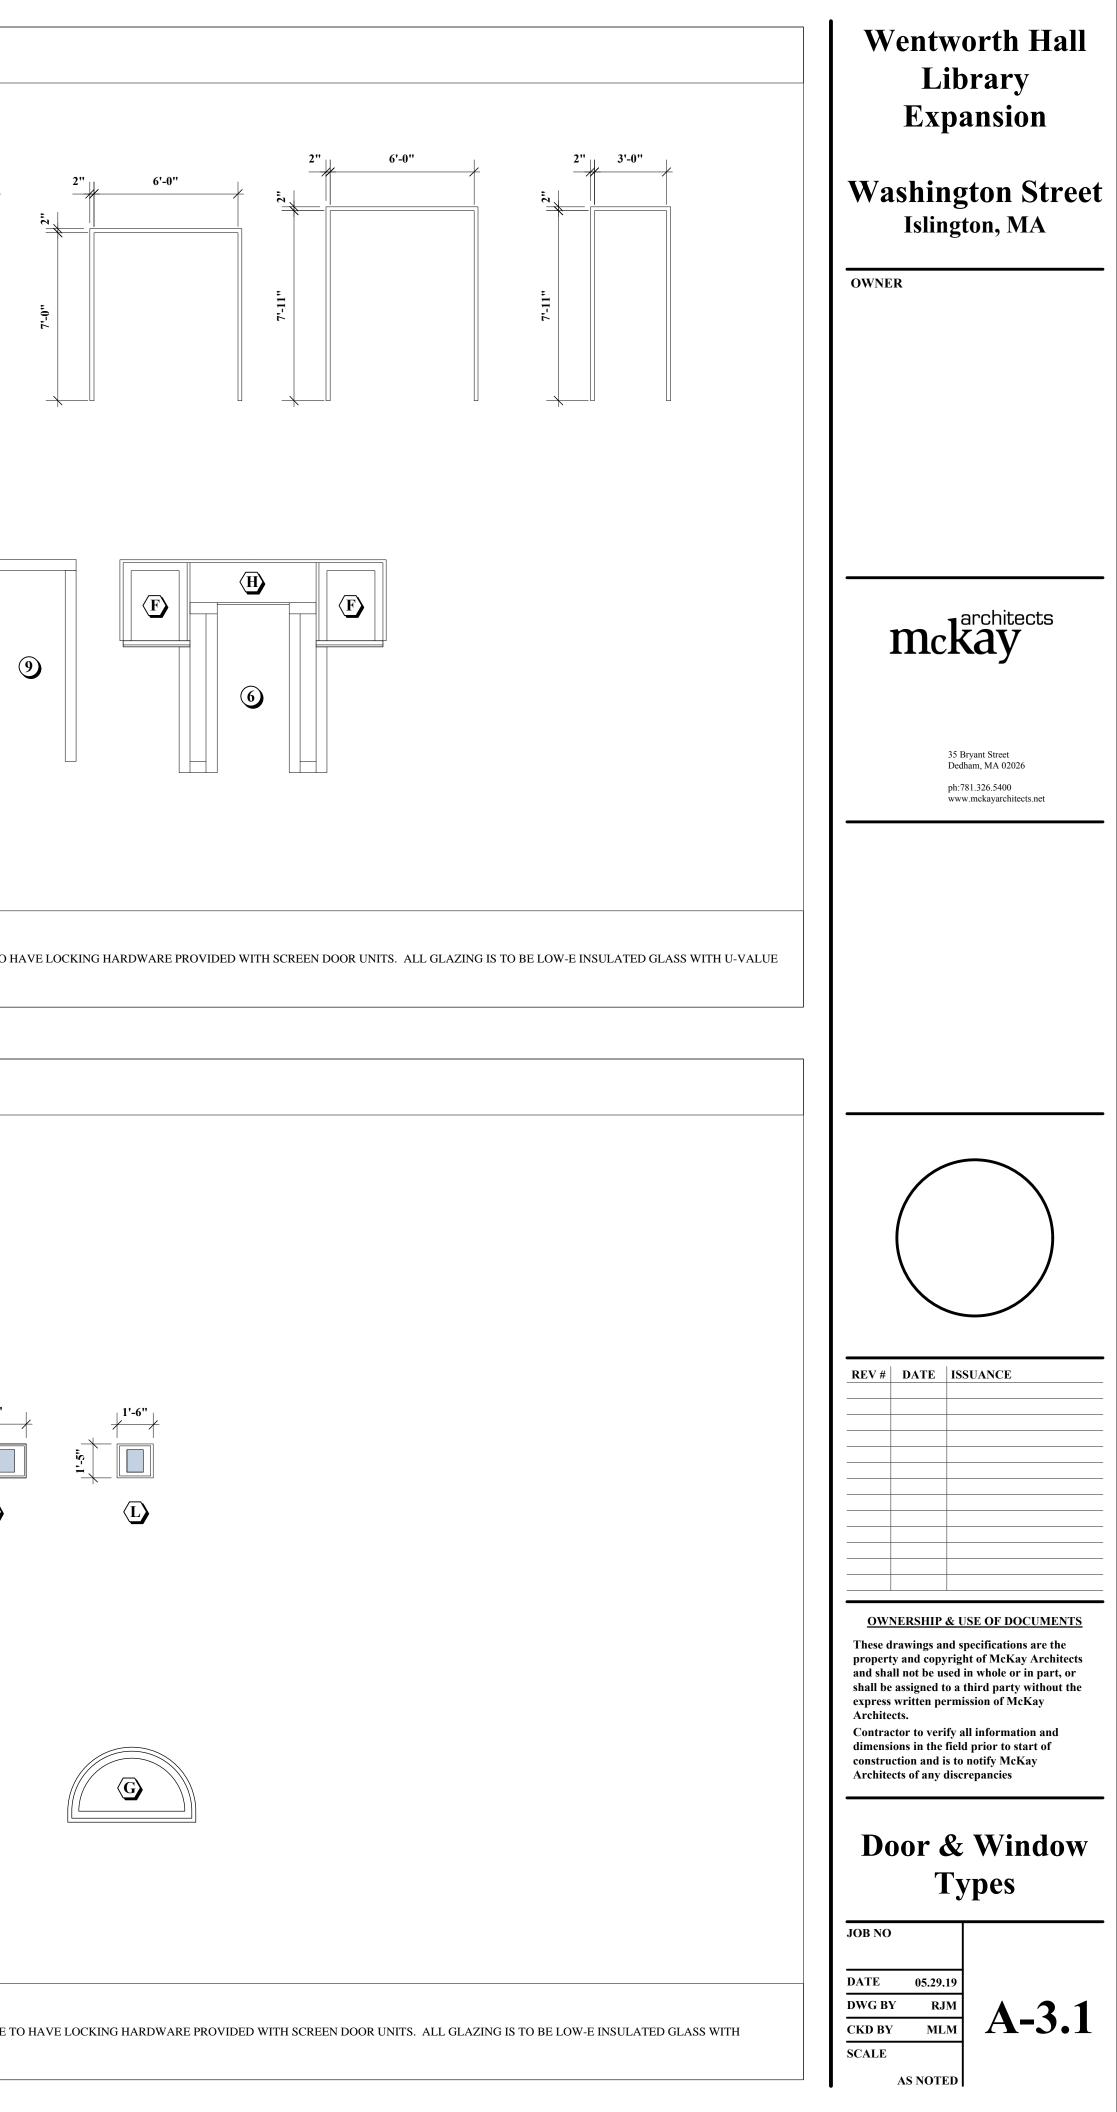

## **DOOR TYPES**

NOTE: SHOP DRAWINGS OF DOORS ARE TO BE PROVIDED PRIOR TO ORDERING.

SHOP DRAWINGS OF DOORS ARE TO BE PROVIDED PRIOR TO ORDERING.

OF .30 OR BETTER.

## WINDOW TYPES

SHOP DRAWINGS OF WINDOWS ARE TO BE PROVIDED PRIOR TO ORDERING. REFER TO FLOOR PLANS FOR TEMPERED WINDOW LOCATIONS

U-VALUE OF .30 OR BETTER.

|     | ROOM NAME             | FLOOR | BASE | WALLS |      |       | CEILING | REMARKS |                   |
|-----|-----------------------|-------|------|-------|------|-------|---------|---------|-------------------|
|     |                       |       |      | NORTH | EAST | SOUTH | WEST    |         | KEMAKK            |
| 001 | MECHANICAL            |       |      |       |      |       |         |         |                   |
| 002 | ELEVATOR MACHINE ROOM |       |      |       |      |       |         |         |                   |
| 003 | MULTIPURPOSE SPACE    | WOOD  |      | GWB   | GWB  | GWB   | GWB     | GWB     |                   |
| 004 | COFFEE BAR            | WOOD  |      | GWB   | GWB  | GWB   | GWB     | GWB     |                   |
| 005 | STAFF ROOM/ CLASSEOOM | WOOD  |      | GWB   | GWB  | GWB   | GWB     | GWB     |                   |
| 006 | UNISEX BATHROOM       | TILE  |      | GWB   | GWB  | GWB   | GWB     | GWB     |                   |
| 007 | UNISEX BATHROOM       | TILE  |      | GWB   | GWB  | GWB   | GWB     | GWB     |                   |
| 008 | UNISEX BATHROOM       | TILE  |      | GWB   | GWB  | GWB   | GWB     | GWB     |                   |
| 009 | FINISHED STORAGE      | WOOD  |      | GWB   | GWB  | GWB   | GWB     | GWB     |                   |
| 010 | HALL                  | WOOD  |      | GWB   | GWB  | GWB   | GWB     | GWB     |                   |
| 011 | FINISHED STORAGE      | WOOD  |      | GWB   | GWB  | GWB   | GWB     | GWB     |                   |
| 012 | STAIR #1              |       |      | GWB   | GWB  | GWB   | GWB     | GWB     |                   |
| 013 | STAIR #2              |       |      | GWB   | GWB  | GWB   | GWB     | GWB     |                   |
| 101 | ENTRY HALL            | WOOD  | WOOD | GWB   | GWB  | GWB   | GWB     | GWB     |                   |
| 102 | LIBRARY               | WOOD  | WOOD | GWB   | GWB  | GWB   | GWB     | GWB     |                   |
| 103 | PERIODICALS           | WOOD  | WOOD | GWB   | GWB  | GWB   | GWB     | GWB     |                   |
| 104 | OFFICE                | WOOD  | WOOD | GWB   | GWB  | GWB   | GWB     | GWB     |                   |
| 105 | BOOK DROP-OFF         | WOOD  | WOOD | GWB   | GWB  | GWB   | GWB     | GWB     |                   |
| 106 | UNISEX BATHROOM       | TILE  | WOOD | GWB   | GWB  | GWB   | GWB     | GWB     |                   |
| 107 | UNISEX BATHROOM       | TILE  | WOOD | GWB   | GWB  | GWB   | GWB     | GWB     |                   |
| 108 | RECEPTION             | WOOD  | WOOD | GWB   | GWB  | GWB   | GWB     | GWB     |                   |
| 109 | INTERN WORK SPACE     | WOOD  | WOOD | GWB   | GWB  | GWB   | GWB     | GWB     |                   |
| 110 | OFFICE #1             | WOOD  | WOOD | GWB   | GWB  | GWB   | GWB     | GWB     | ENGINEERED LUMI   |
| 111 | OFFICE #2             | WOOD  | WOOD | GWB   | GWB  | GWB   | GWB     | GWB     |                   |
| 112 | OFFICE #3             | WOOD  | WOOD | GWB   | GWB  | GWB   | GWB     | GWB     | 5/8" TYPE "X" GWB |
| 113 | OFFICE #4             | WOOD  | WOOD | GWB   | GWB  | GWB   | GWB     | GWB     |                   |
| 114 | CONFERENCE            | WOOD  | WOOD | GWB   | GWB  | GWB   | GWB     | GWB     |                   |
| 115 | COPY ROOM             | WOOD  | WOOD | GWB   | GWB  | GWB   | GWB     | GWB     |                   |
| 116 | HALL                  | WOOD  | WOOD | GWB   | GWB  | GWB   | GWB     | GWB     |                   |
| 117 | FILE STORAGE          | WOOD  | WOOD | GWB   | GWB  | GWB   | GWB     | GWB     |                   |
| 118 | STORAGE               | WOOD  | WOOD | GWB   | GWB  | GWB   | GWB     | GWB     |                   |
| 119 | JANITORIAL CLOSET     | TILE  | WOOD | GWB   | GWB  | GWB   | GWB     | GWB     |                   |