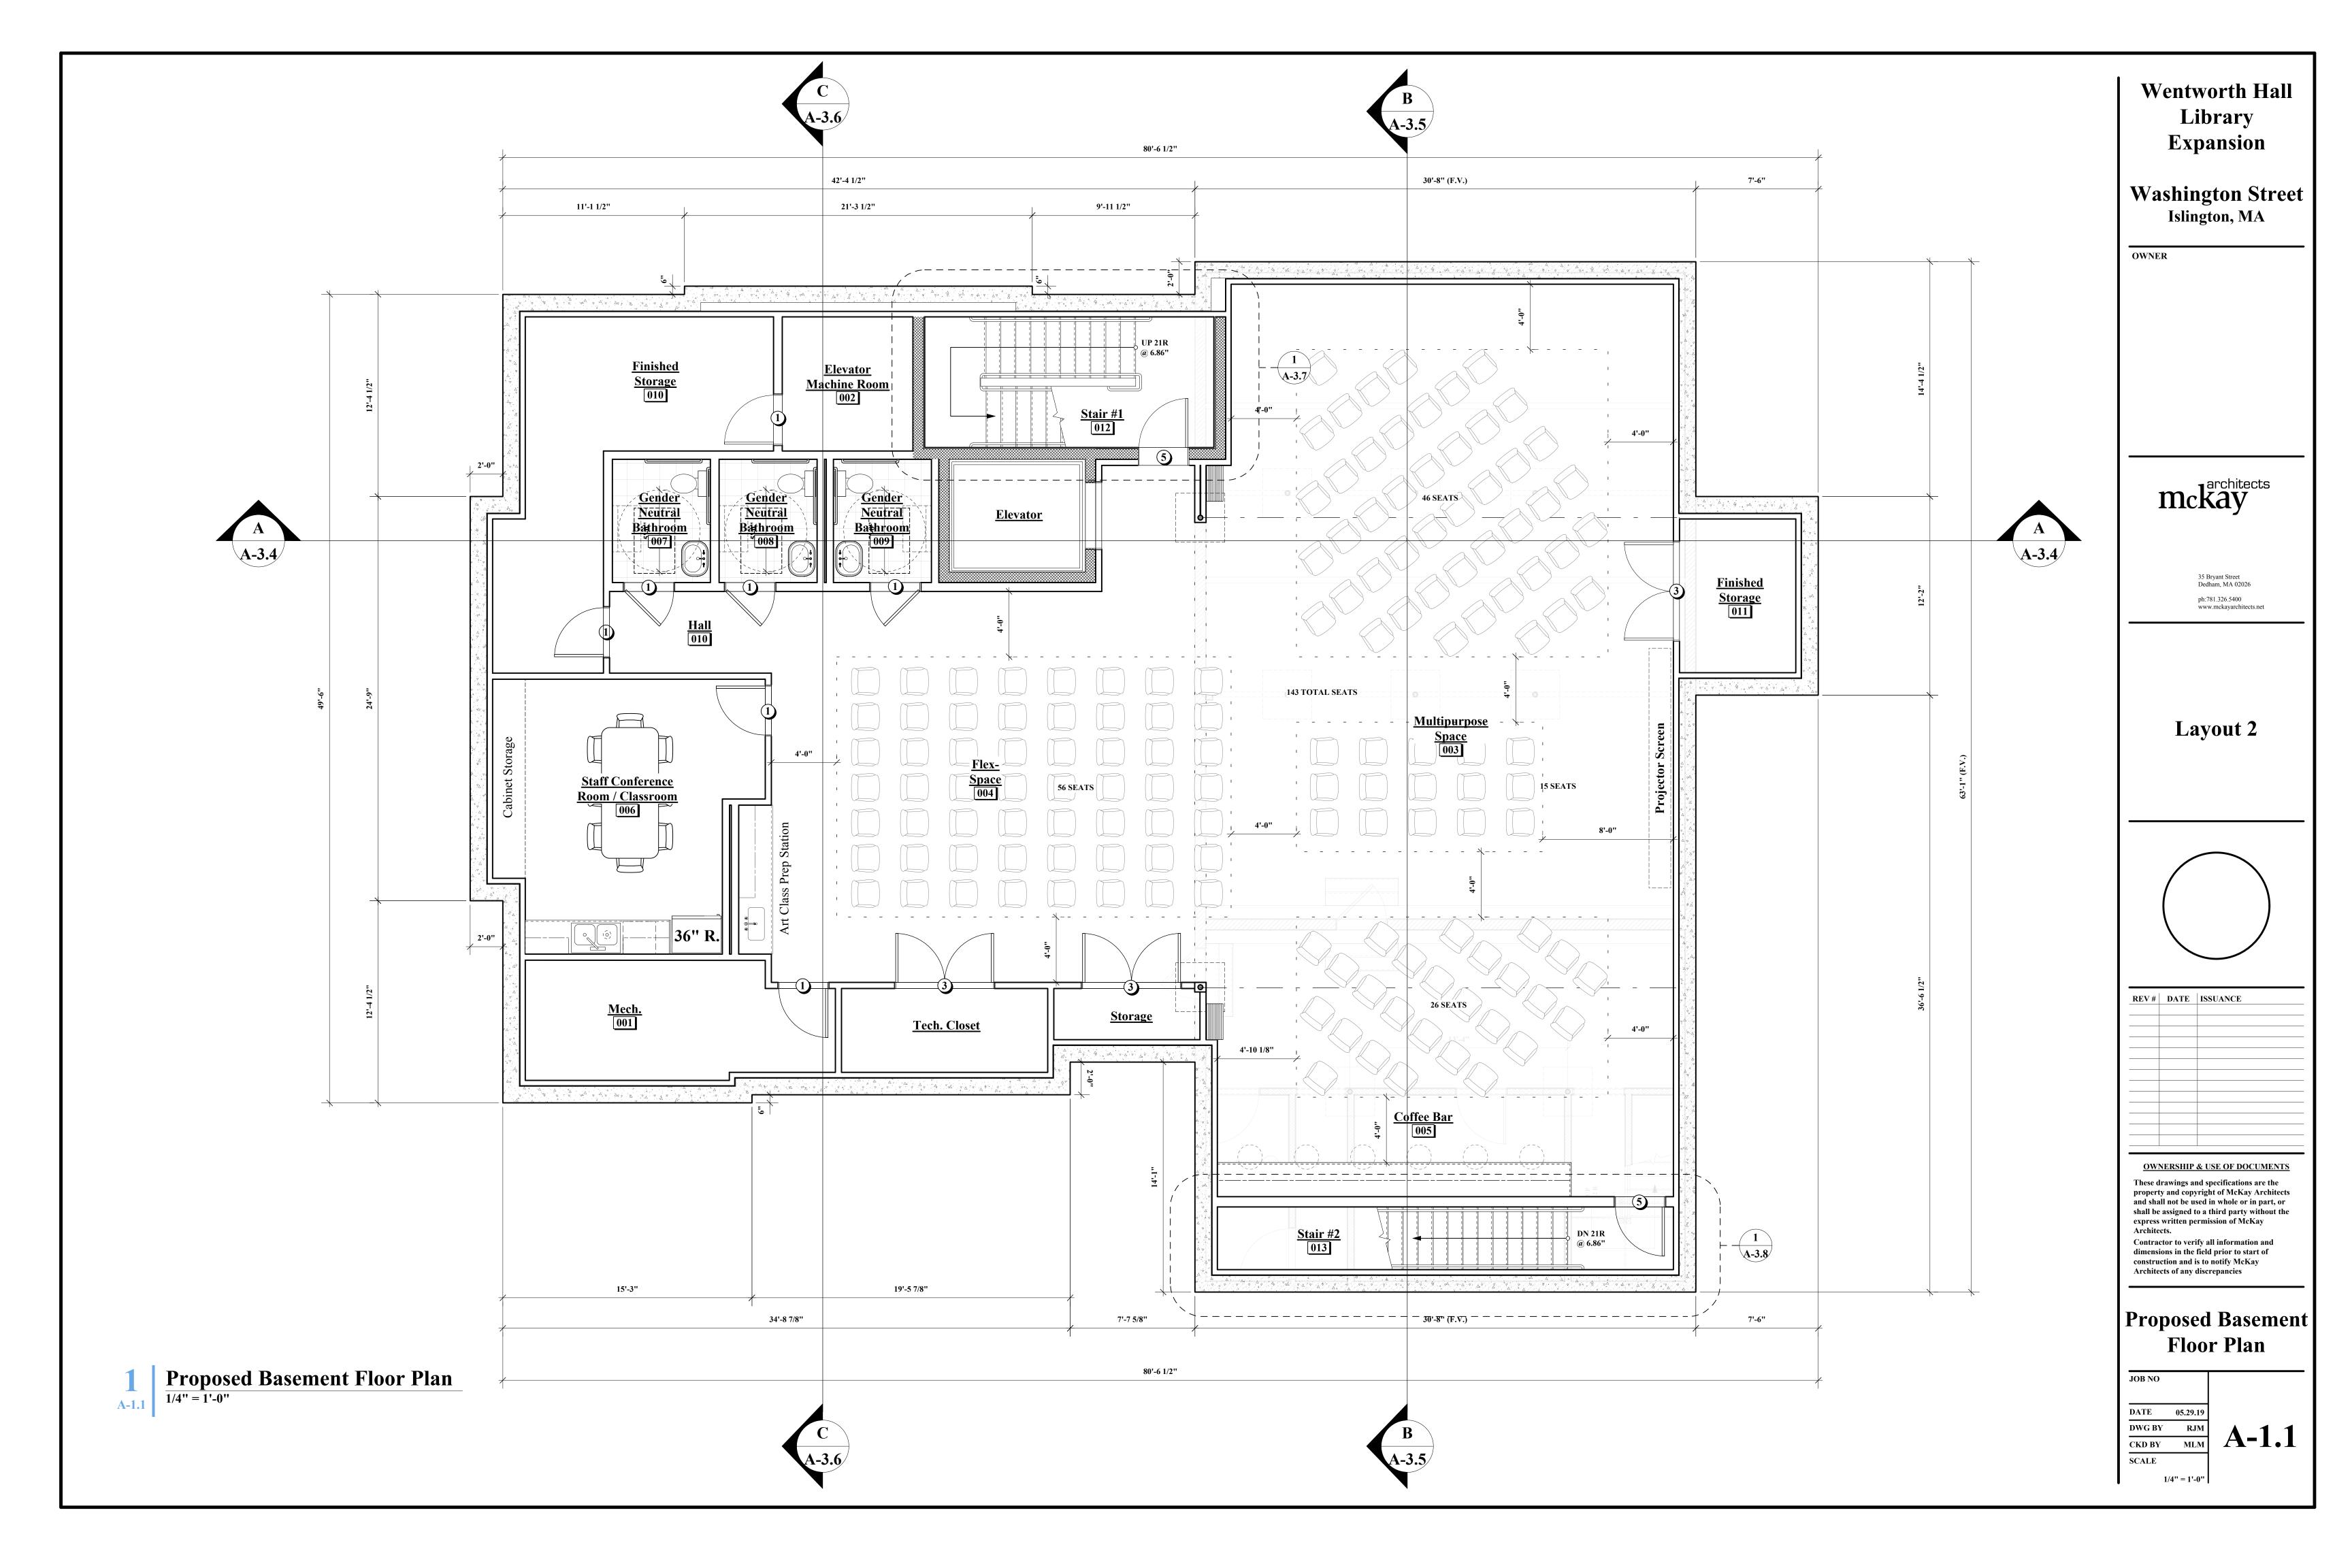

|  |            | Wentworth Hall<br>Library<br>ExpansionWashington Street<br>Lsington, MAowner                                                                                                                                                                                                                                                                                                                                                                                               |
|--|------------|--------------------------------------------------------------------------------------------------------------------------------------------------------------------------------------------------------------------------------------------------------------------------------------------------