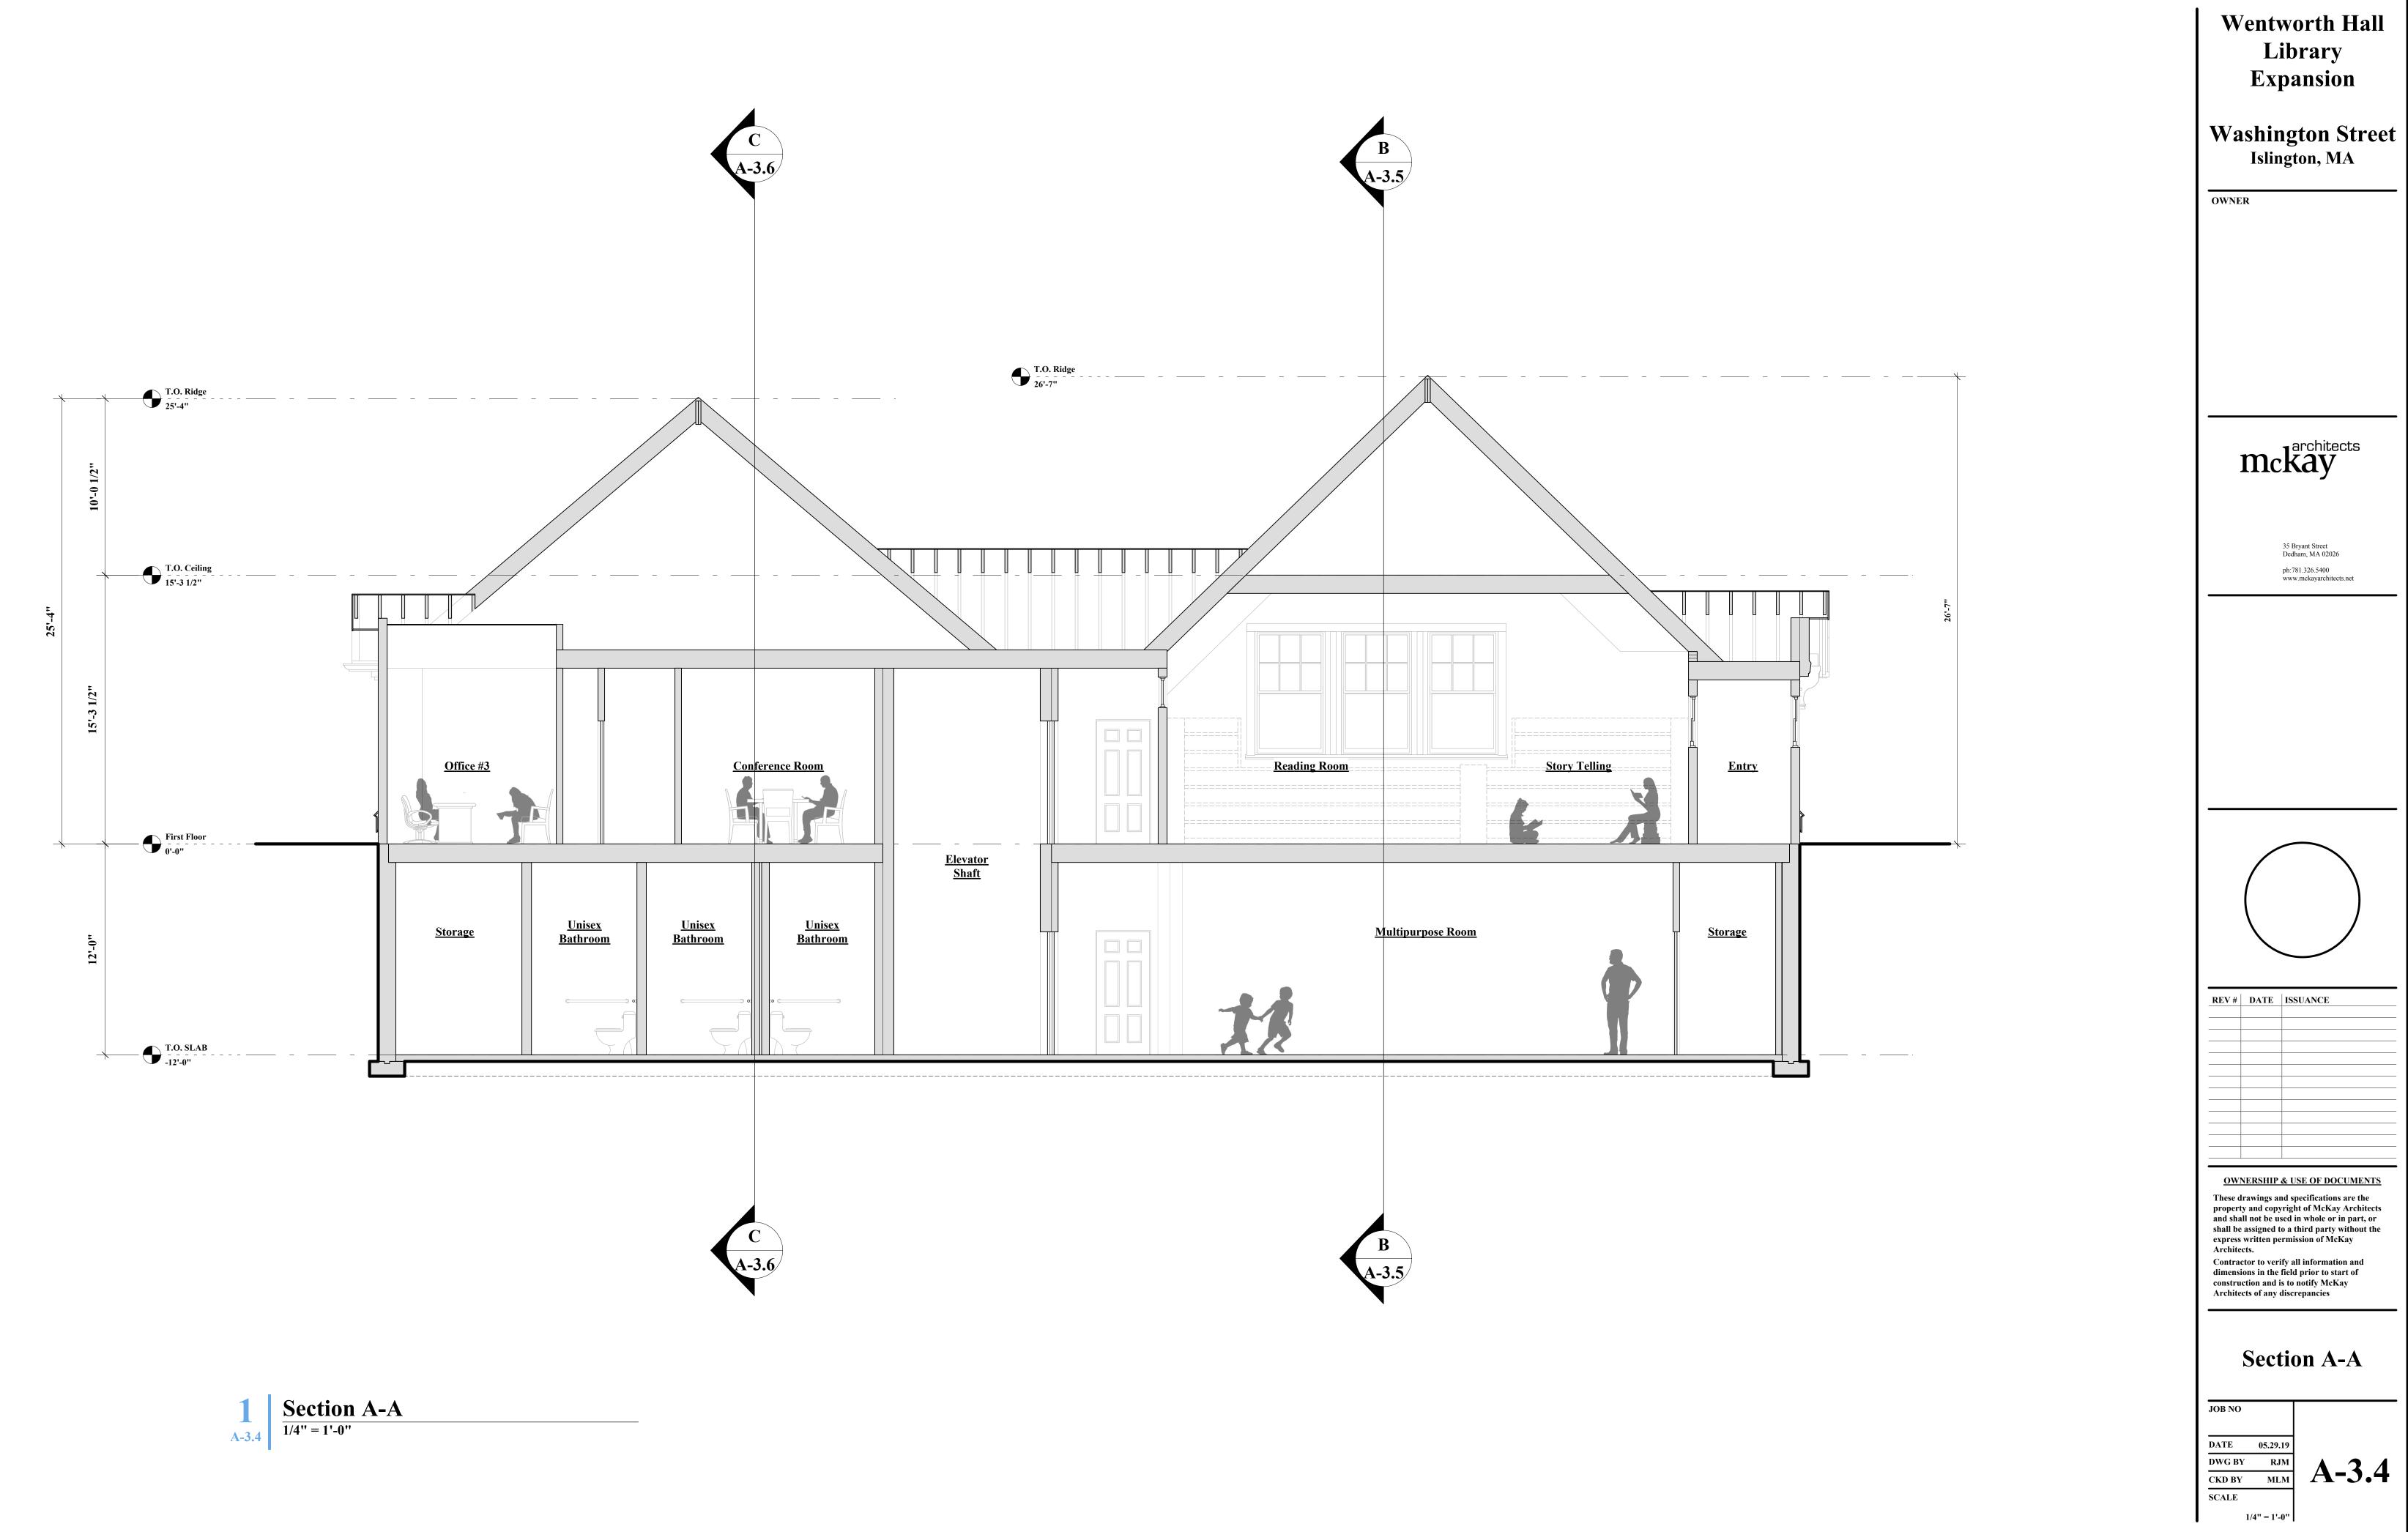

| 5/8" TYPE "X" GWB |
| 113 | OFFICE #4             | WOOD  | WOOD | GWB   | GWB  | GWB   | GWB     | GWB     |                   |
| 114 | CONFERENCE            | WOOD  | WOOD | GWB   | GWB  | GWB   | GWB     | GWB     |                   |
| 115 | COPY ROOM             | WOOD  | WOOD | GWB   | GWB  | GWB   | GWB     | GWB     |                   |
| 116 | HALL                  | WOOD  | WOOD | GWB   | GWB  | GWB   | GWB     | GWB     |                   |
| 117 | FILE STORAGE          | WOOD  | WOOD | GWB   | GWB  | GWB   | GWB     | GWB     |                   |
| 118 | STORAGE               | WOOD  | WOOD | GWB   | GWB  | GWB   | GWB     | GWB     |                   |
| 119 | JANITORIAL CLOSET     | TILE  | WOOD | GWB   | GWB  | GWB   | GWB     | GWB     |                   |









 $\frac{1}{1/4" = 1'-0"}$ 



| Wentworth Hall<br>Library<br>Expansion                                                                                                                                                                                                                                                                                                                                                                                                              |
|-------------------------------------------------------------------------------------------------------------------------------------------------------------------------------------------------------------------------------------------------------------------------------------------------------------------------------------