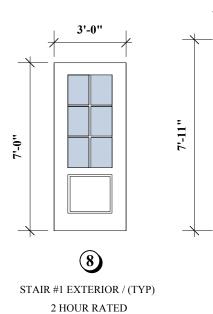

## **DOOR TYPES**

NOTE: SHOP DRAWINGS OF DOORS ARE TO BE PROVIDED PRIOR TO ORDERING.

SHOP DRAWINGS OF DOORS ARE TO BE PROVIDED PRIOR TO ORDERING.

OF .30 OR BETTER.