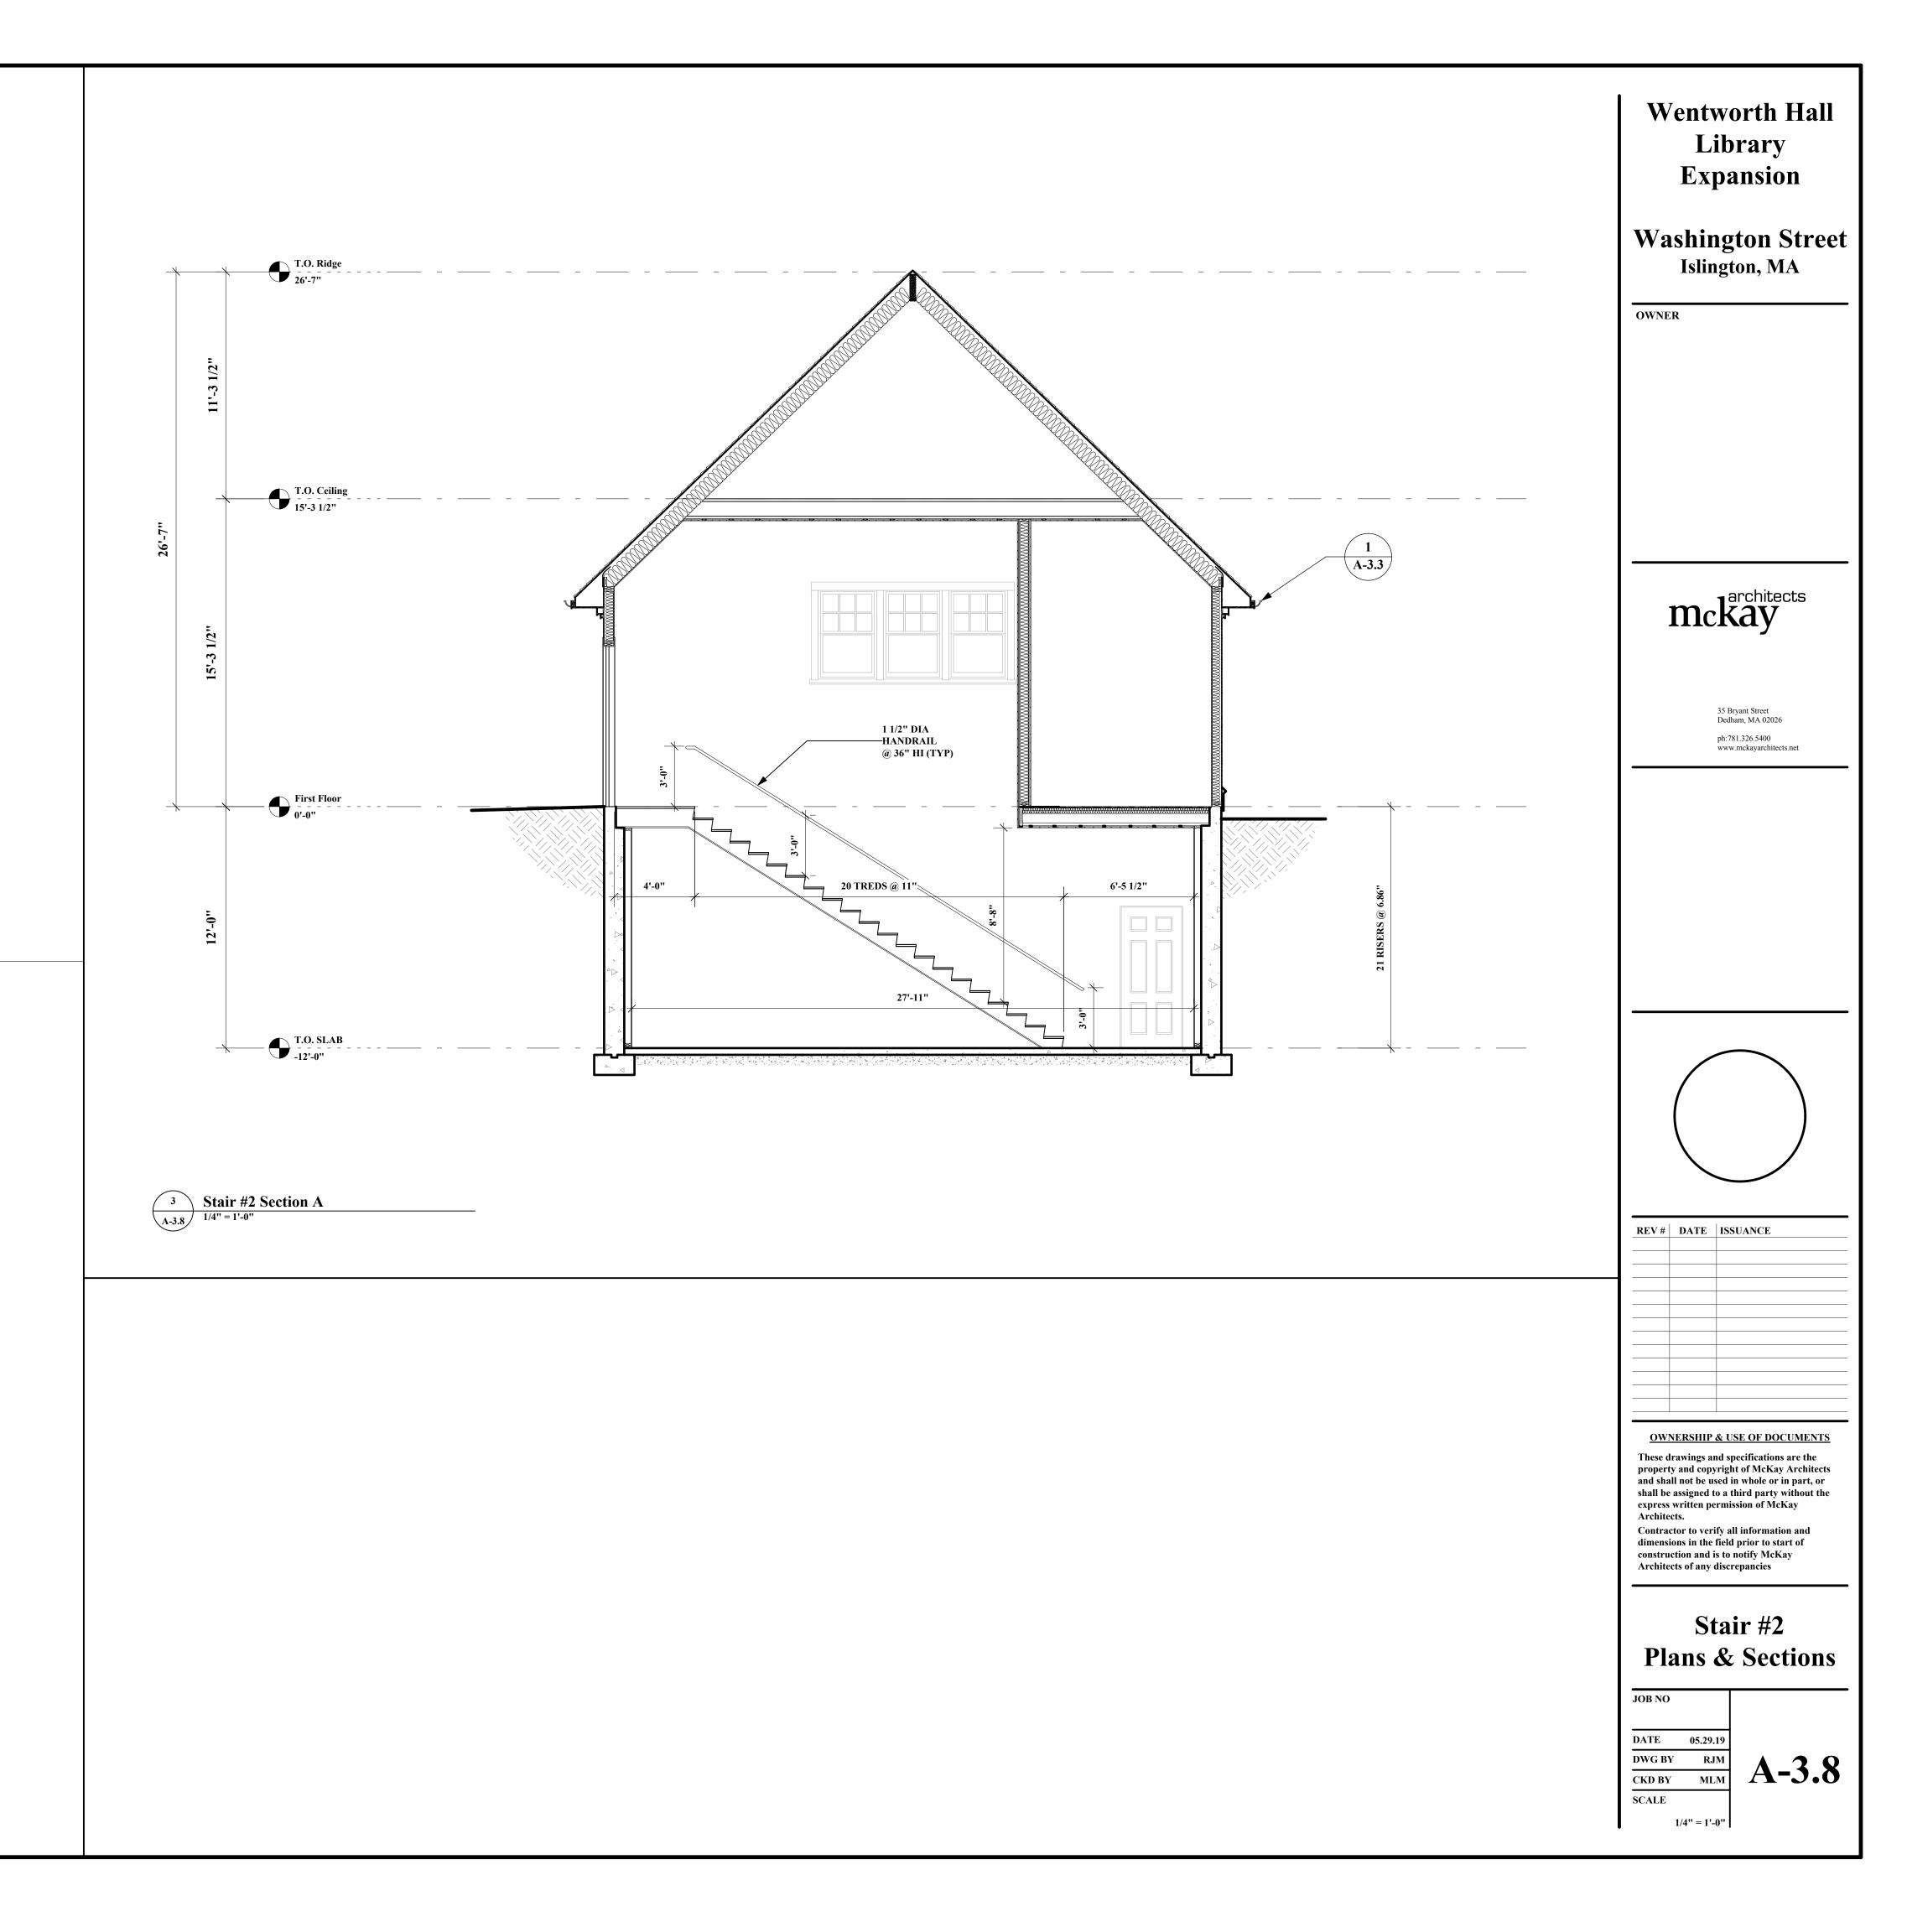

|
| $\frac{CRD B1}{SCALE}$ 1/4" = 1'-0"                                                                                                                                                                                                                                                                                                                                                                                                                 |