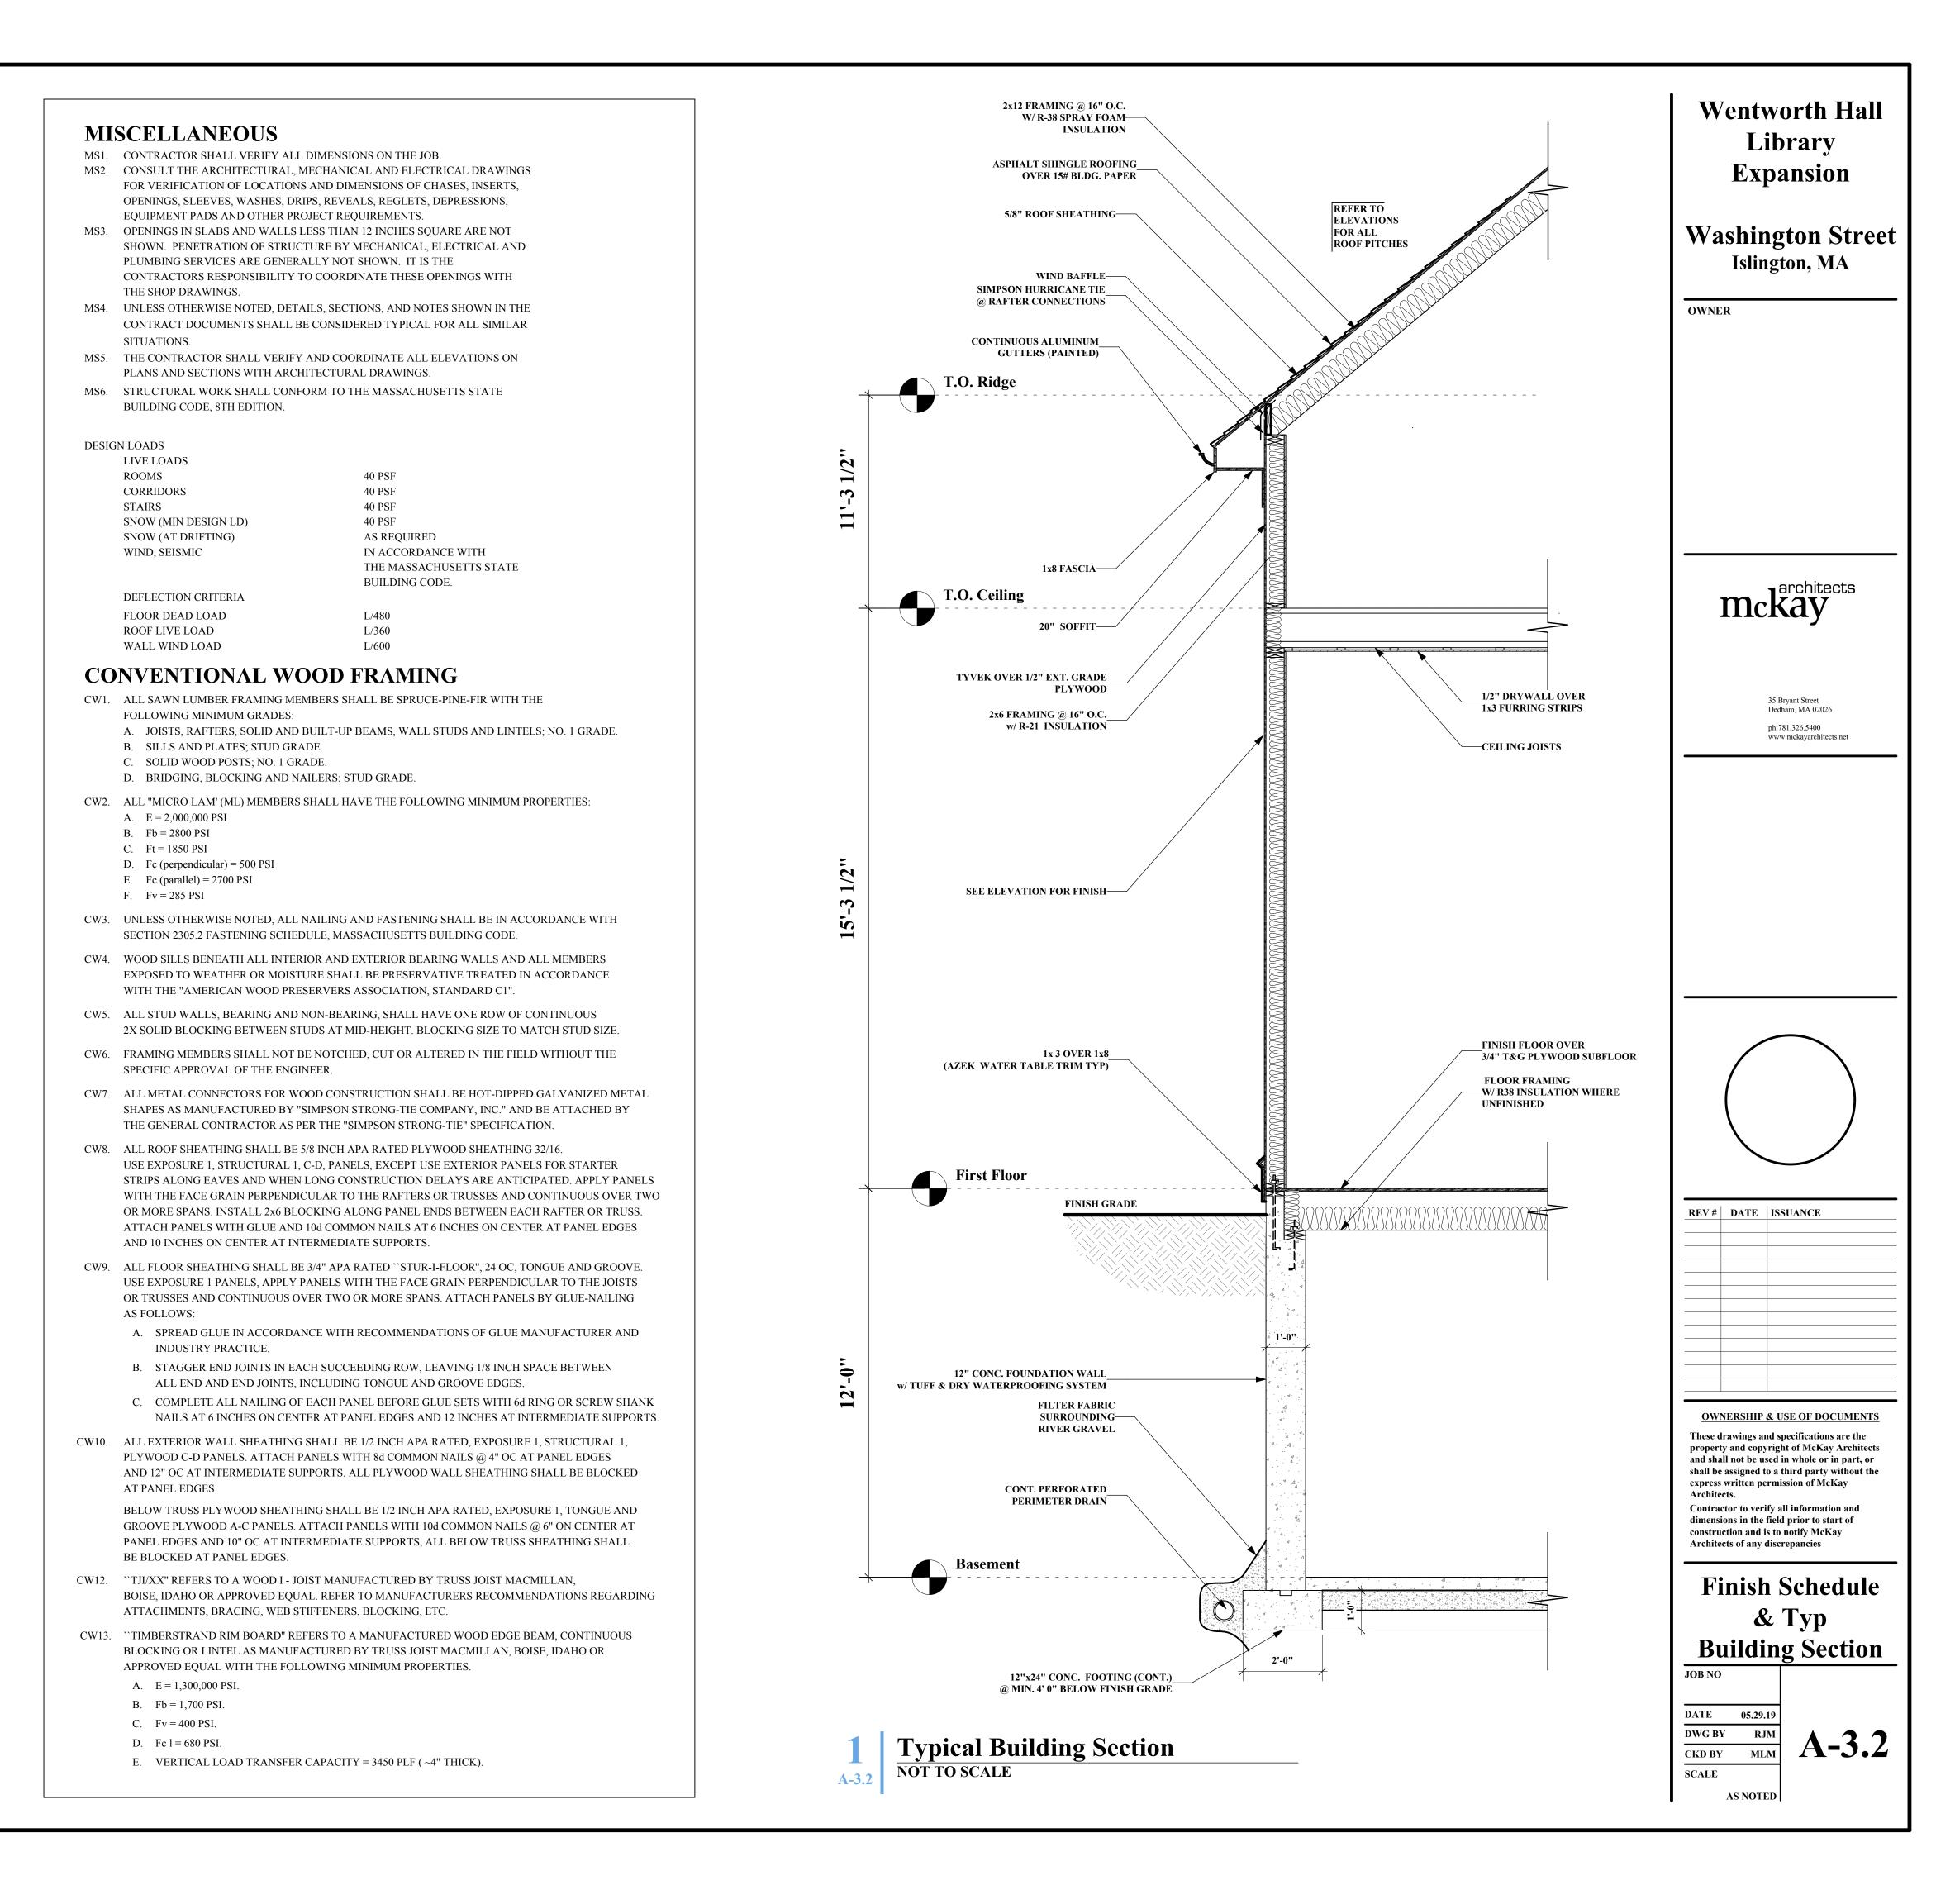

WB     | 5/8" TYPE "X" GWB |
| 113 | OFFICE #4             | WOOD  | WOOD | GWB   | GWB  | GWB   | GWB     | GWB     |                   |
| 114 | CONFERENCE            | WOOD  | WOOD | GWB   | GWB  | GWB   | GWB     | GWB     |                   |
| 115 | COPY ROOM             | WOOD  | WOOD | GWB   | GWB  | GWB   | GWB     | GWB     |                   |
| 116 | HALL                  | WOOD  | WOOD | GWB   | GWB  | GWB   | GWB     | GWB     |                   |
| 117 | FILE STORAGE          | WOOD  | WOOD | GWB   | GWB  | GWB   | GWB     | GWB     |                   |
| 118 | STORAGE               | WOOD  | WOOD | GWB   | GWB  | GWB   | GWB     | GWB     |                   |
| 119 | JANITORIAL CLOSET     | TILE  | WOOD | GWB   | GWB  | GWB   | GWB     | GWB     |                   |









 $\frac{1}{1/4" = 1'-0"}$ 



| Wentworth Hall<br>Library<br>Expansion                                                                                                                                                                                                                                                                                                                                                                                                              |
|---------------------------------------------------------------------------------------------------------------------------------------------------------------------------------------------------------------------------------------------------------------------------------------------------------------------------------