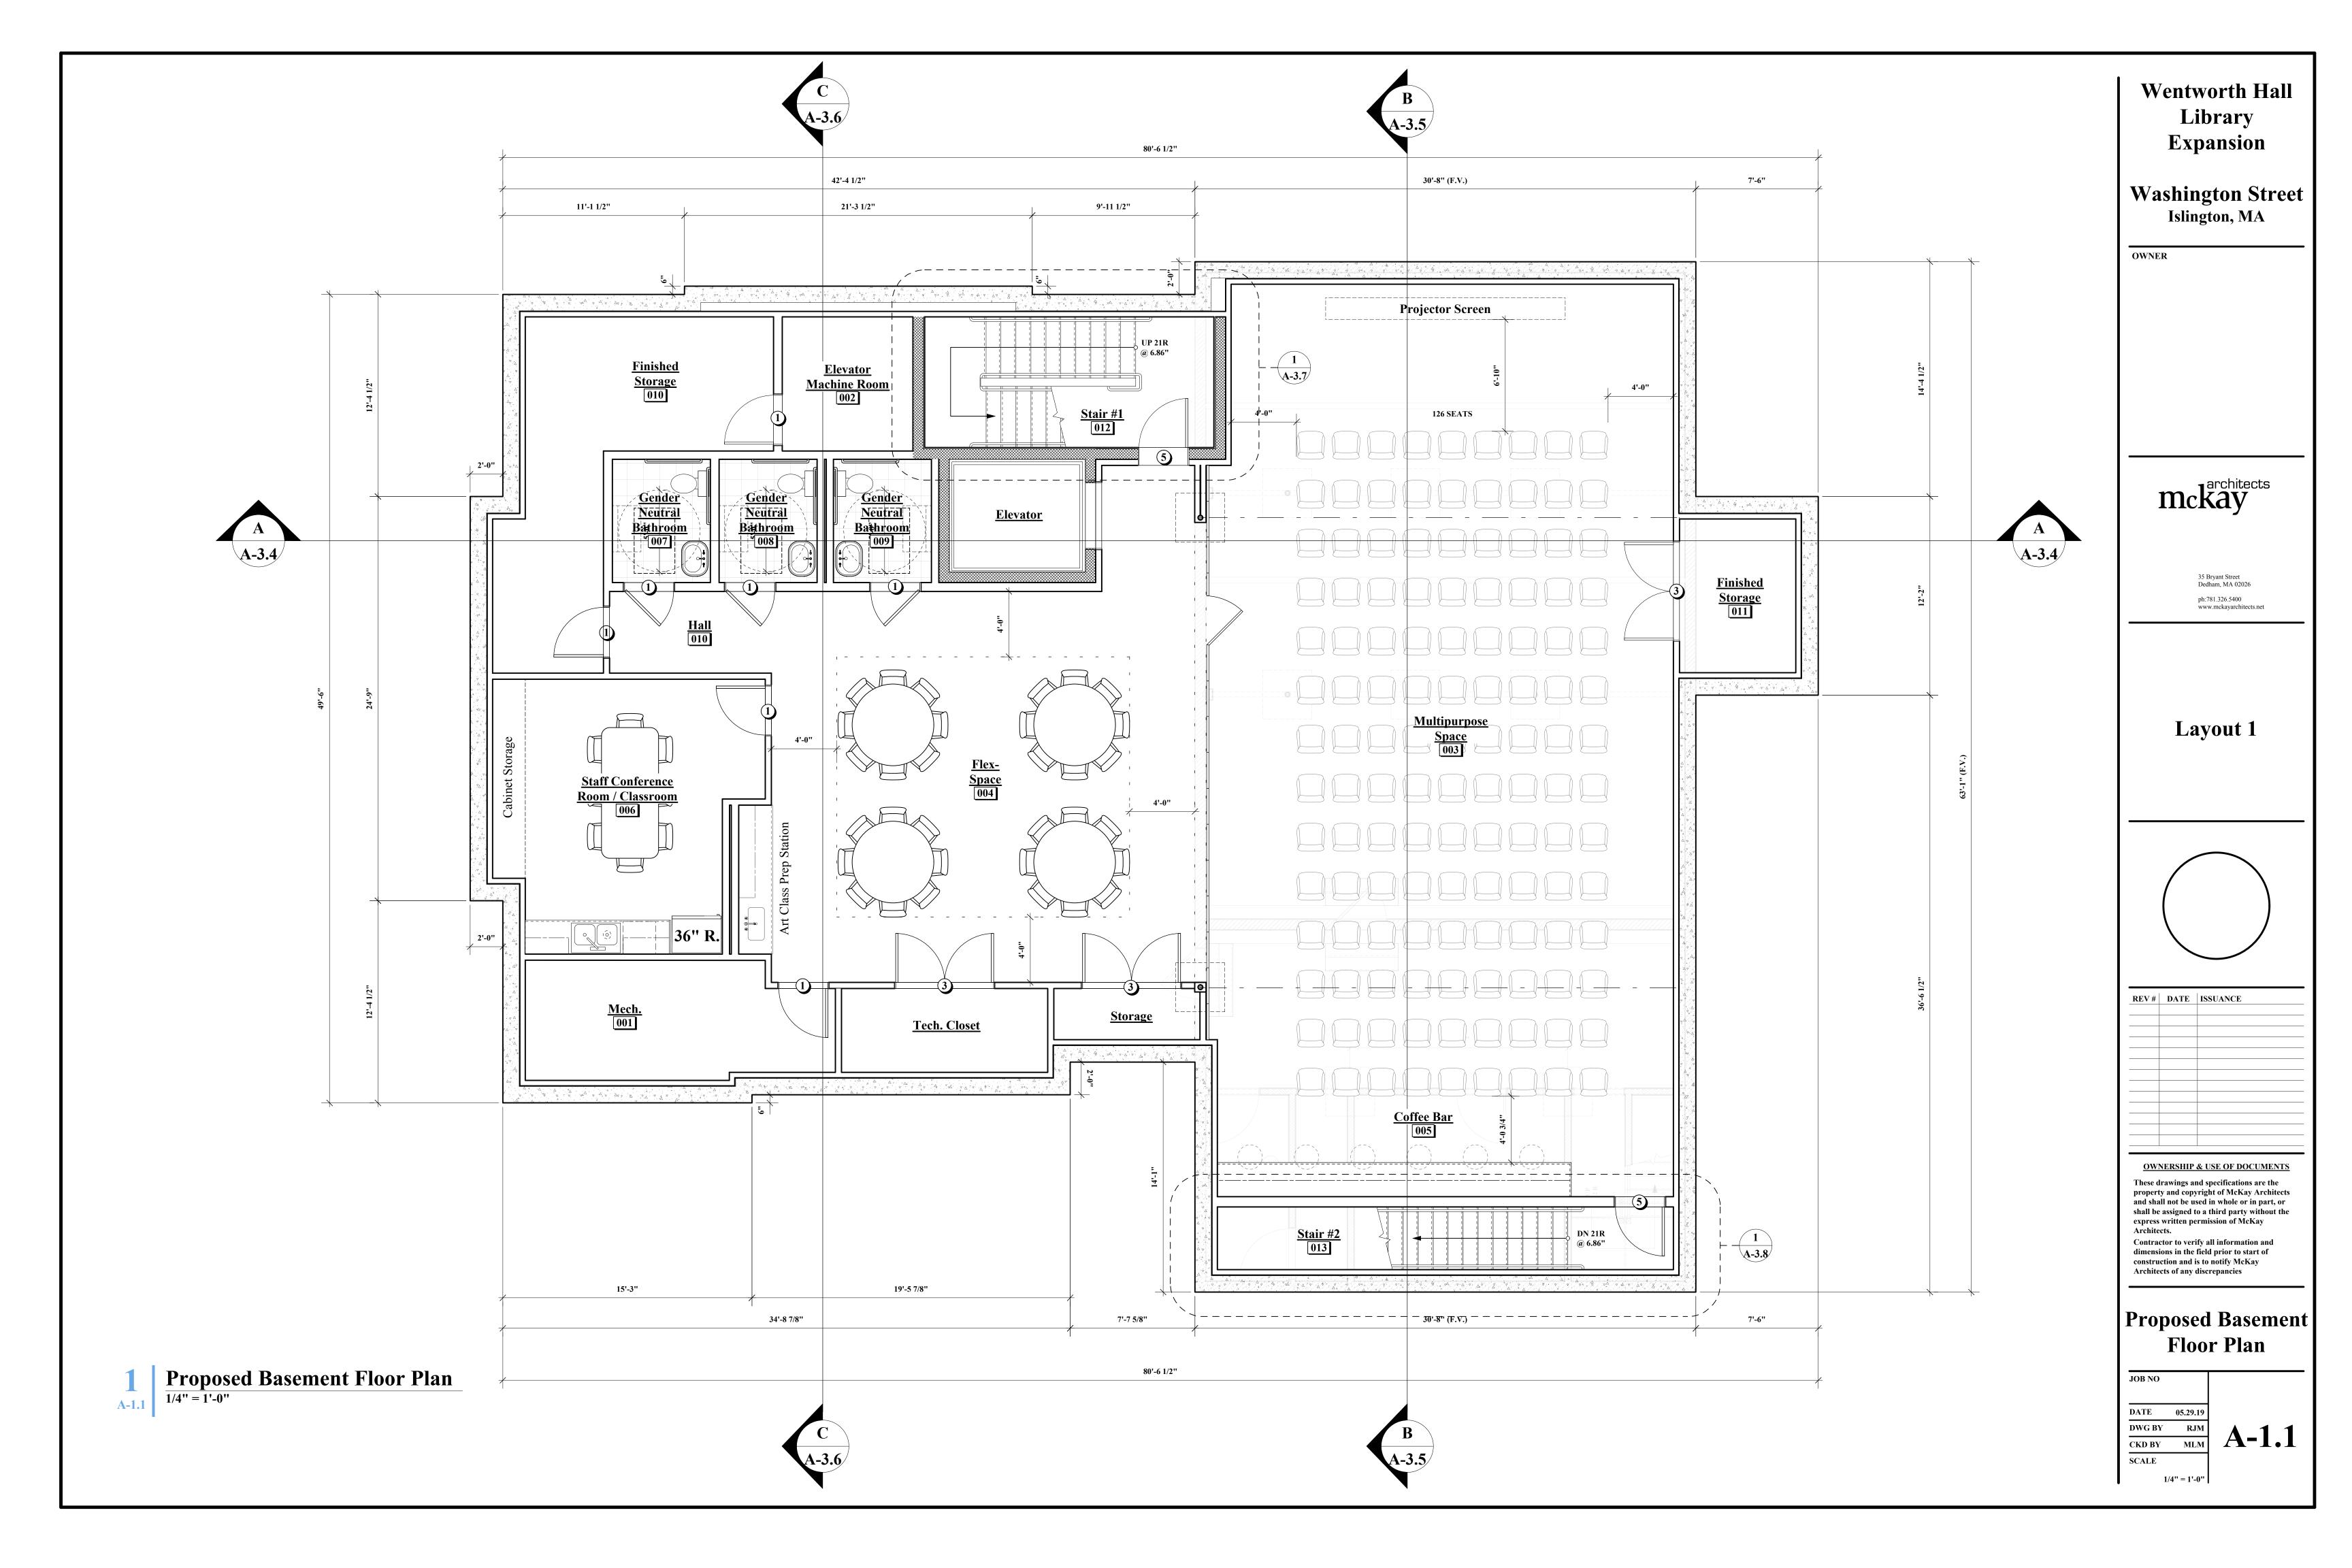

|  |            | Wentworth Hall<br>Library<br>ExpansionWashington Street<br>Lsington, MAowner                                                                                                                                                                                                                                                                                                                                                                                               |
|--|------------|------------------------------------------------------------------------------------------------------------------------------------------------------------------------------------------------------------------------------------------------------------------------------------------------