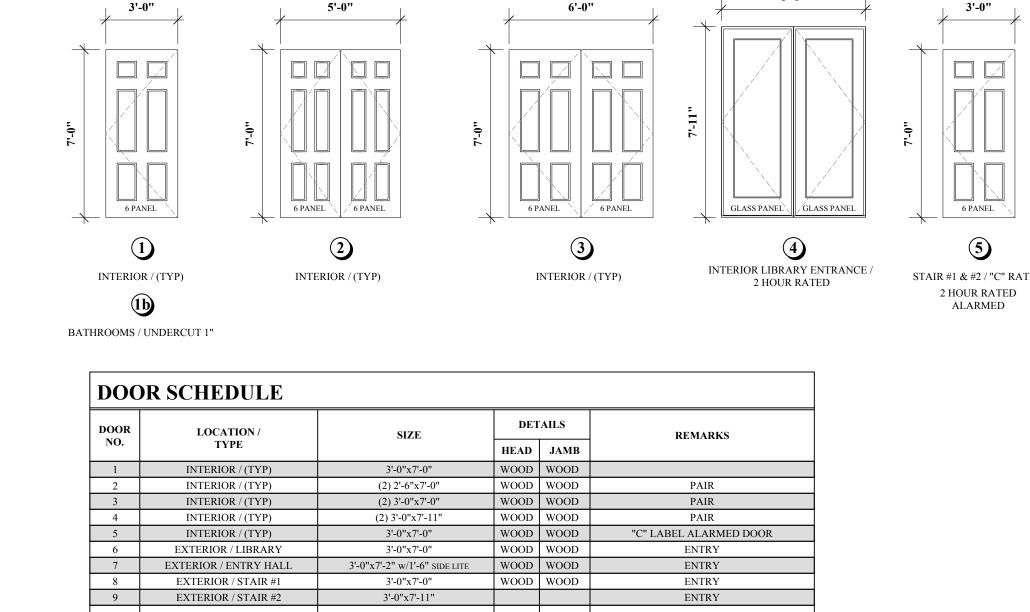

## **DOOR TYPES**

NOTE: SHOP DRAWINGS OF DOORS ARE TO BE PROVIDED PRIOR TO ORDERING.

SHOP DRAWINGS OF DOORS ARE TO BE PROVIDED PRIOR TO ORDERING.

OF .30 OR BETTER.