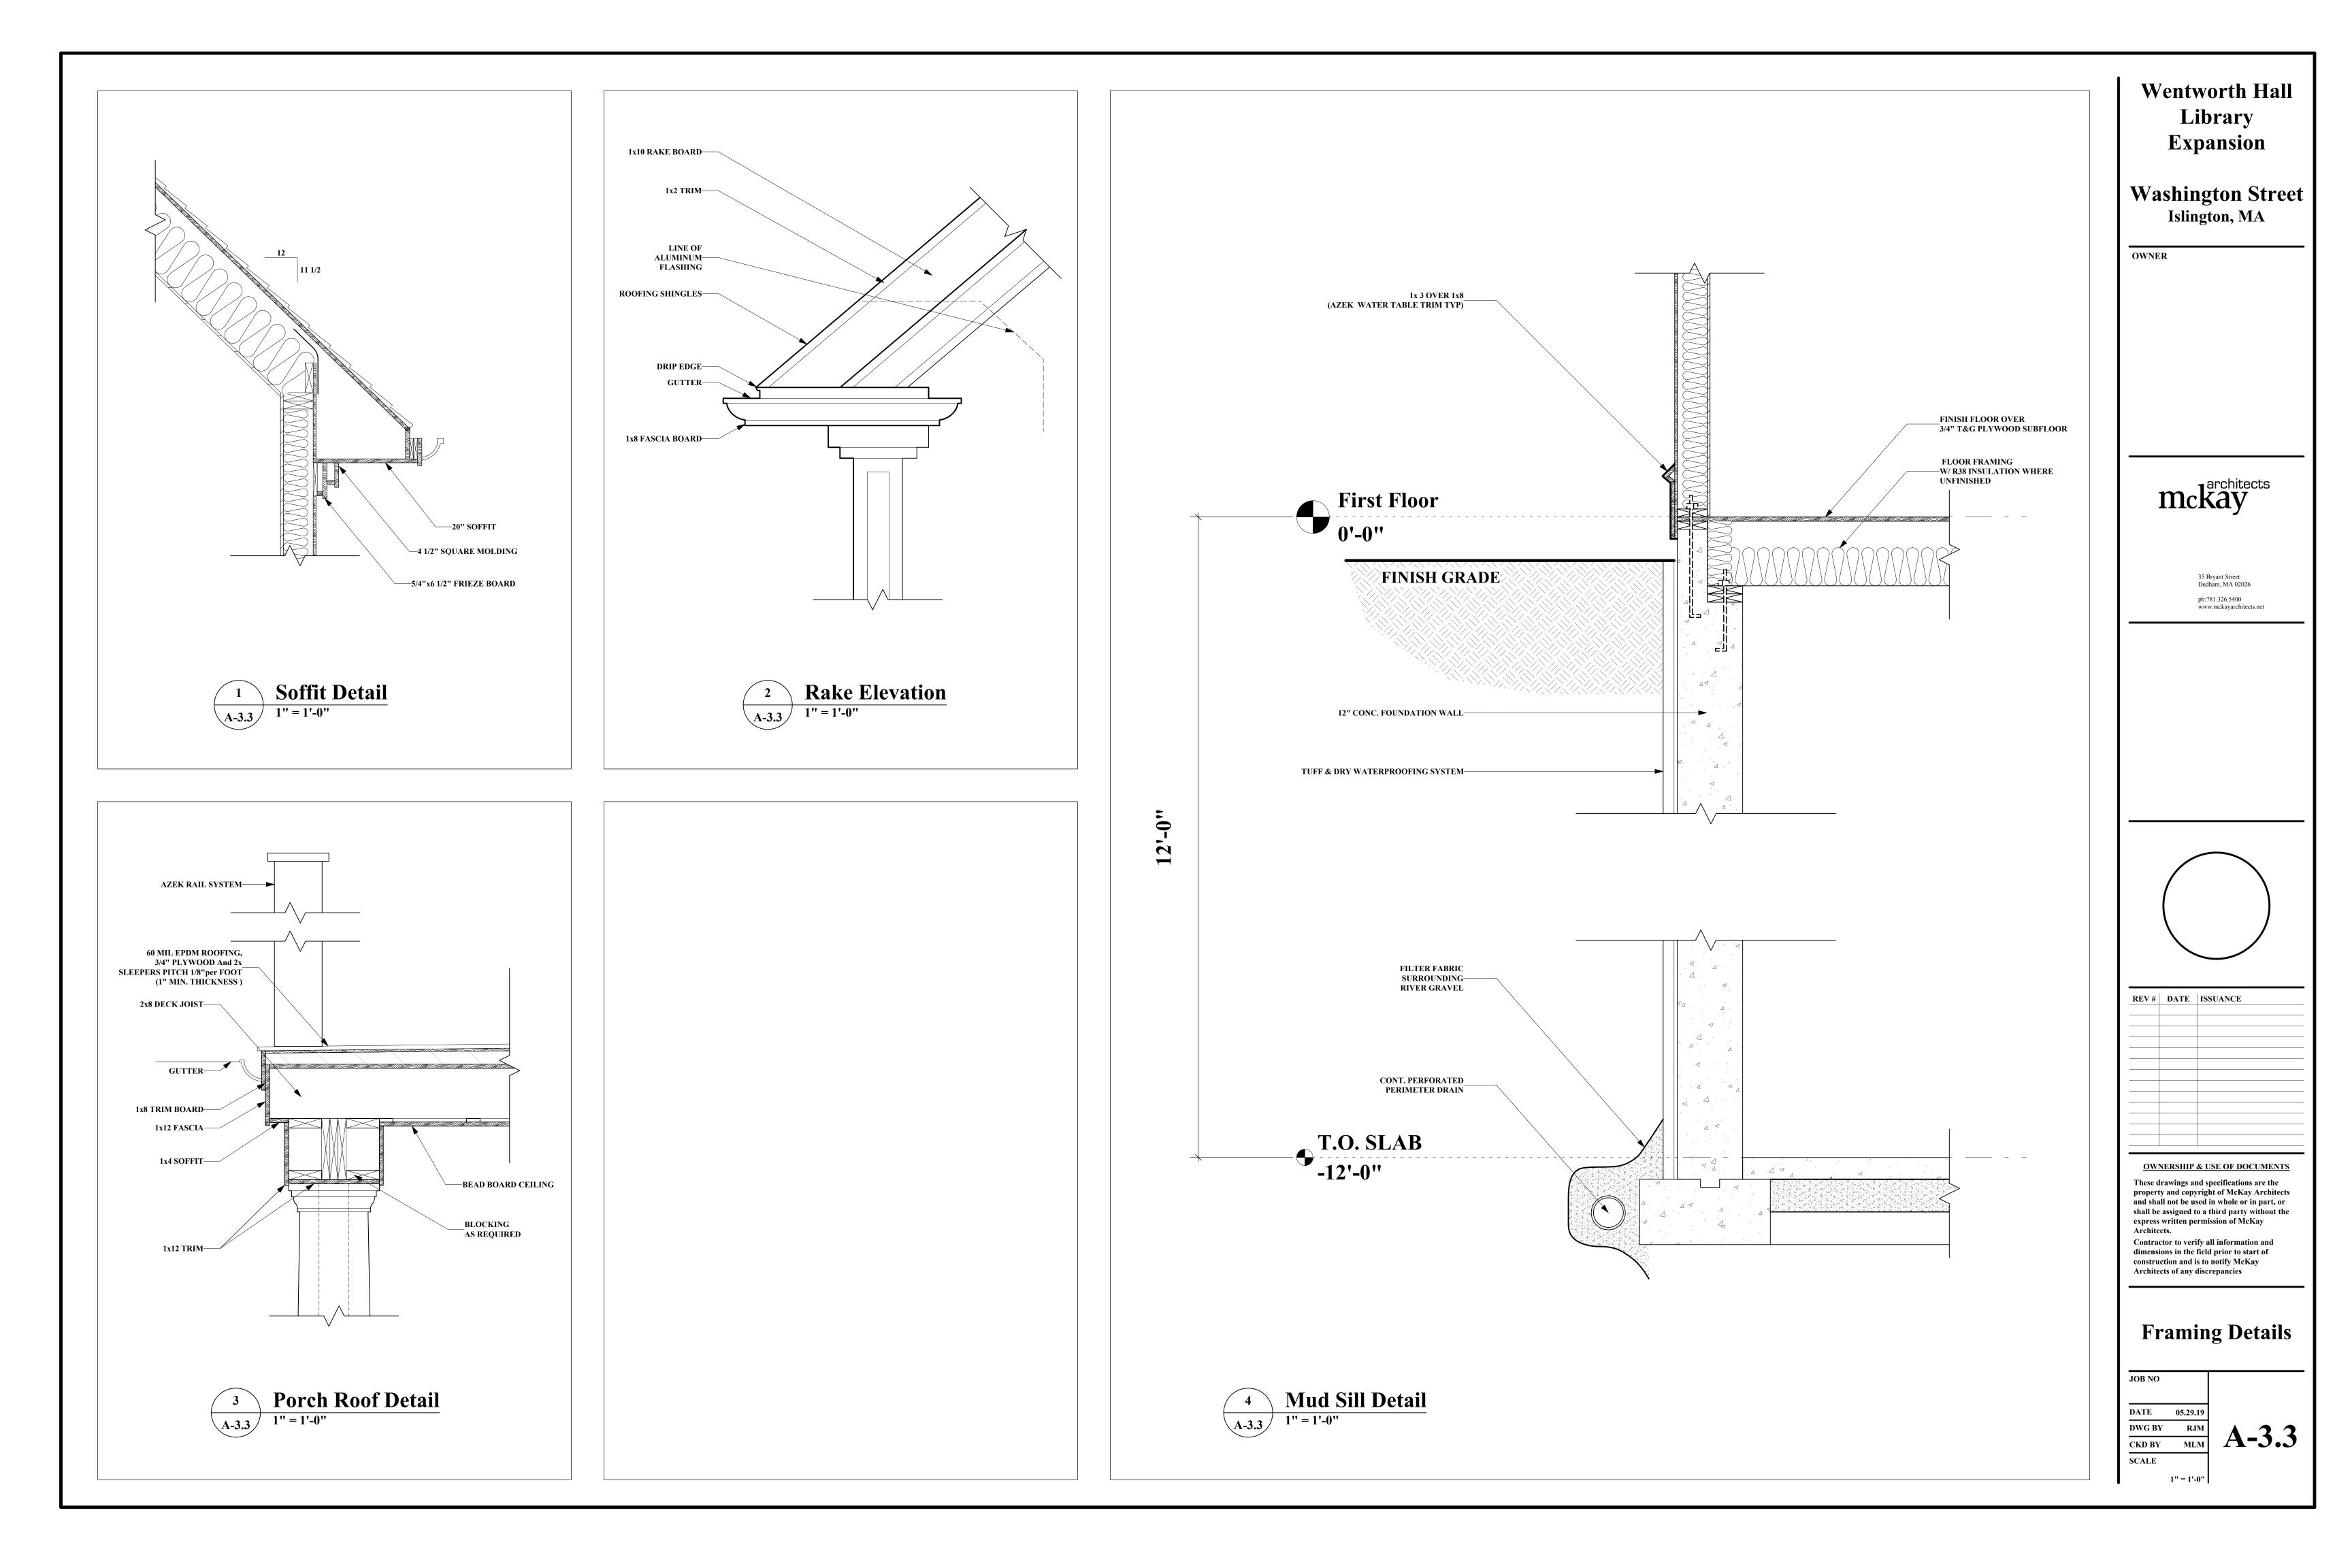

| 5/8" TYPE "X" GWB |
| 113 | OFFICE #4             | WOOD  | WOOD | GWB   | GWB  | GWB   | GWB     | GWB     |                   |
| 114 | CONFERENCE            | WOOD  | WOOD | GWB   | GWB  | GWB   | GWB     | GWB     |                   |
| 115 | COPY ROOM             | WOOD  | WOOD | GWB   | GWB  | GWB   | GWB     | GWB     |                   |
| 116 | HALL                  | WOOD  | WOOD | GWB   | GWB  | GWB   | GWB     | GWB     |                   |
| 117 | FILE STORAGE          | WOOD  | WOOD | GWB   | GWB  | GWB   | GWB     | GWB     |                   |
| 118 | STORAGE               | WOOD  | WOOD | GWB   | GWB  | GWB   | GWB     | GWB     |                   |
| 119 | JANITORIAL CLOSET     | TILE  | WOOD | GWB   | GWB  | GWB   | GWB     | GWB     |                   |









 $\frac{1}{1/4" = 1'-0"}$ 



| Wentworth Hall<br>Library<br>Expansion                                                                                                                                                                                                                                                                                                                                                                                                              |
|-----------------------------------------------------------------------------------------------------------------------------------------------------------------------------------------------------------------------------------------------------------------------------------------------------------------------------------