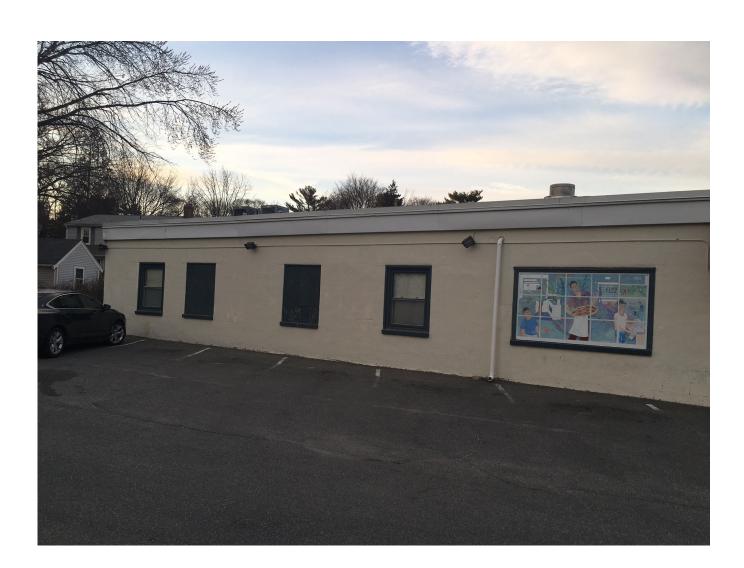

 1
 Existing Conditions Left Side Photos

 A-2.2
 Scale: 3/16" = 1'-0"

**Existing Conditions Rear Photos** Scale: 3/16" = 1'-0"

 3
 Existing Conditions School Street Photos

 A-2.2
 Scale: 3/16" = 1'-0"