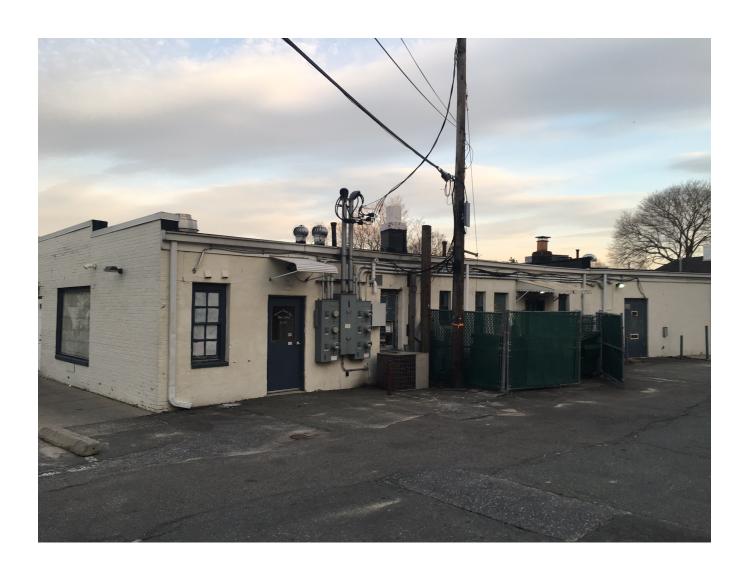

 1
 Existing Conditions Left Side Photos

 A-2.2
 Scale: 3/16" = 1'-0"

**Existing Conditions Rear Photos** Scale: 3/16" = 1'-0"

 3
 Existing Conditions School Street Photos

 A-2.2
 Scale: 3/16" = 1'-0"