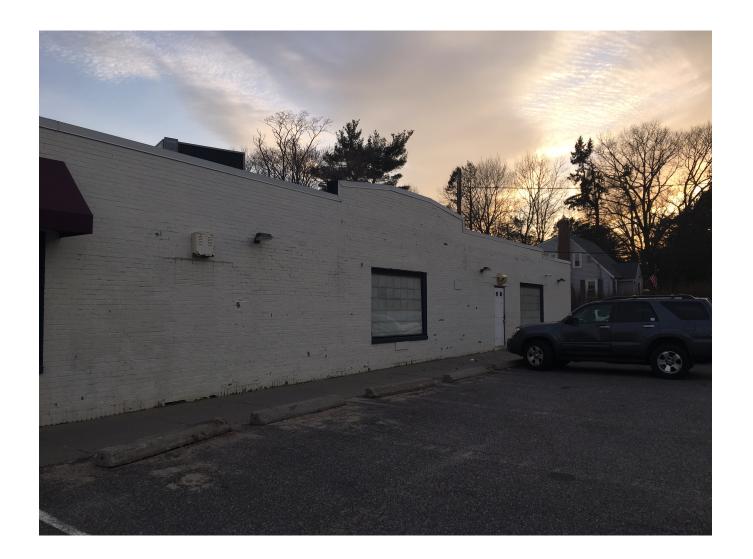

 1
 Existing Conditions Left Side Photos

 A-2.2
 Scale: 3/16" = 1'-0"

**Existing Conditions Rear Photos** Scale: 3/16" = 1'-0"

 3
 Existing Conditions School Street Photos

 A-2.2
 Scale: 3/16" = 1'-0"