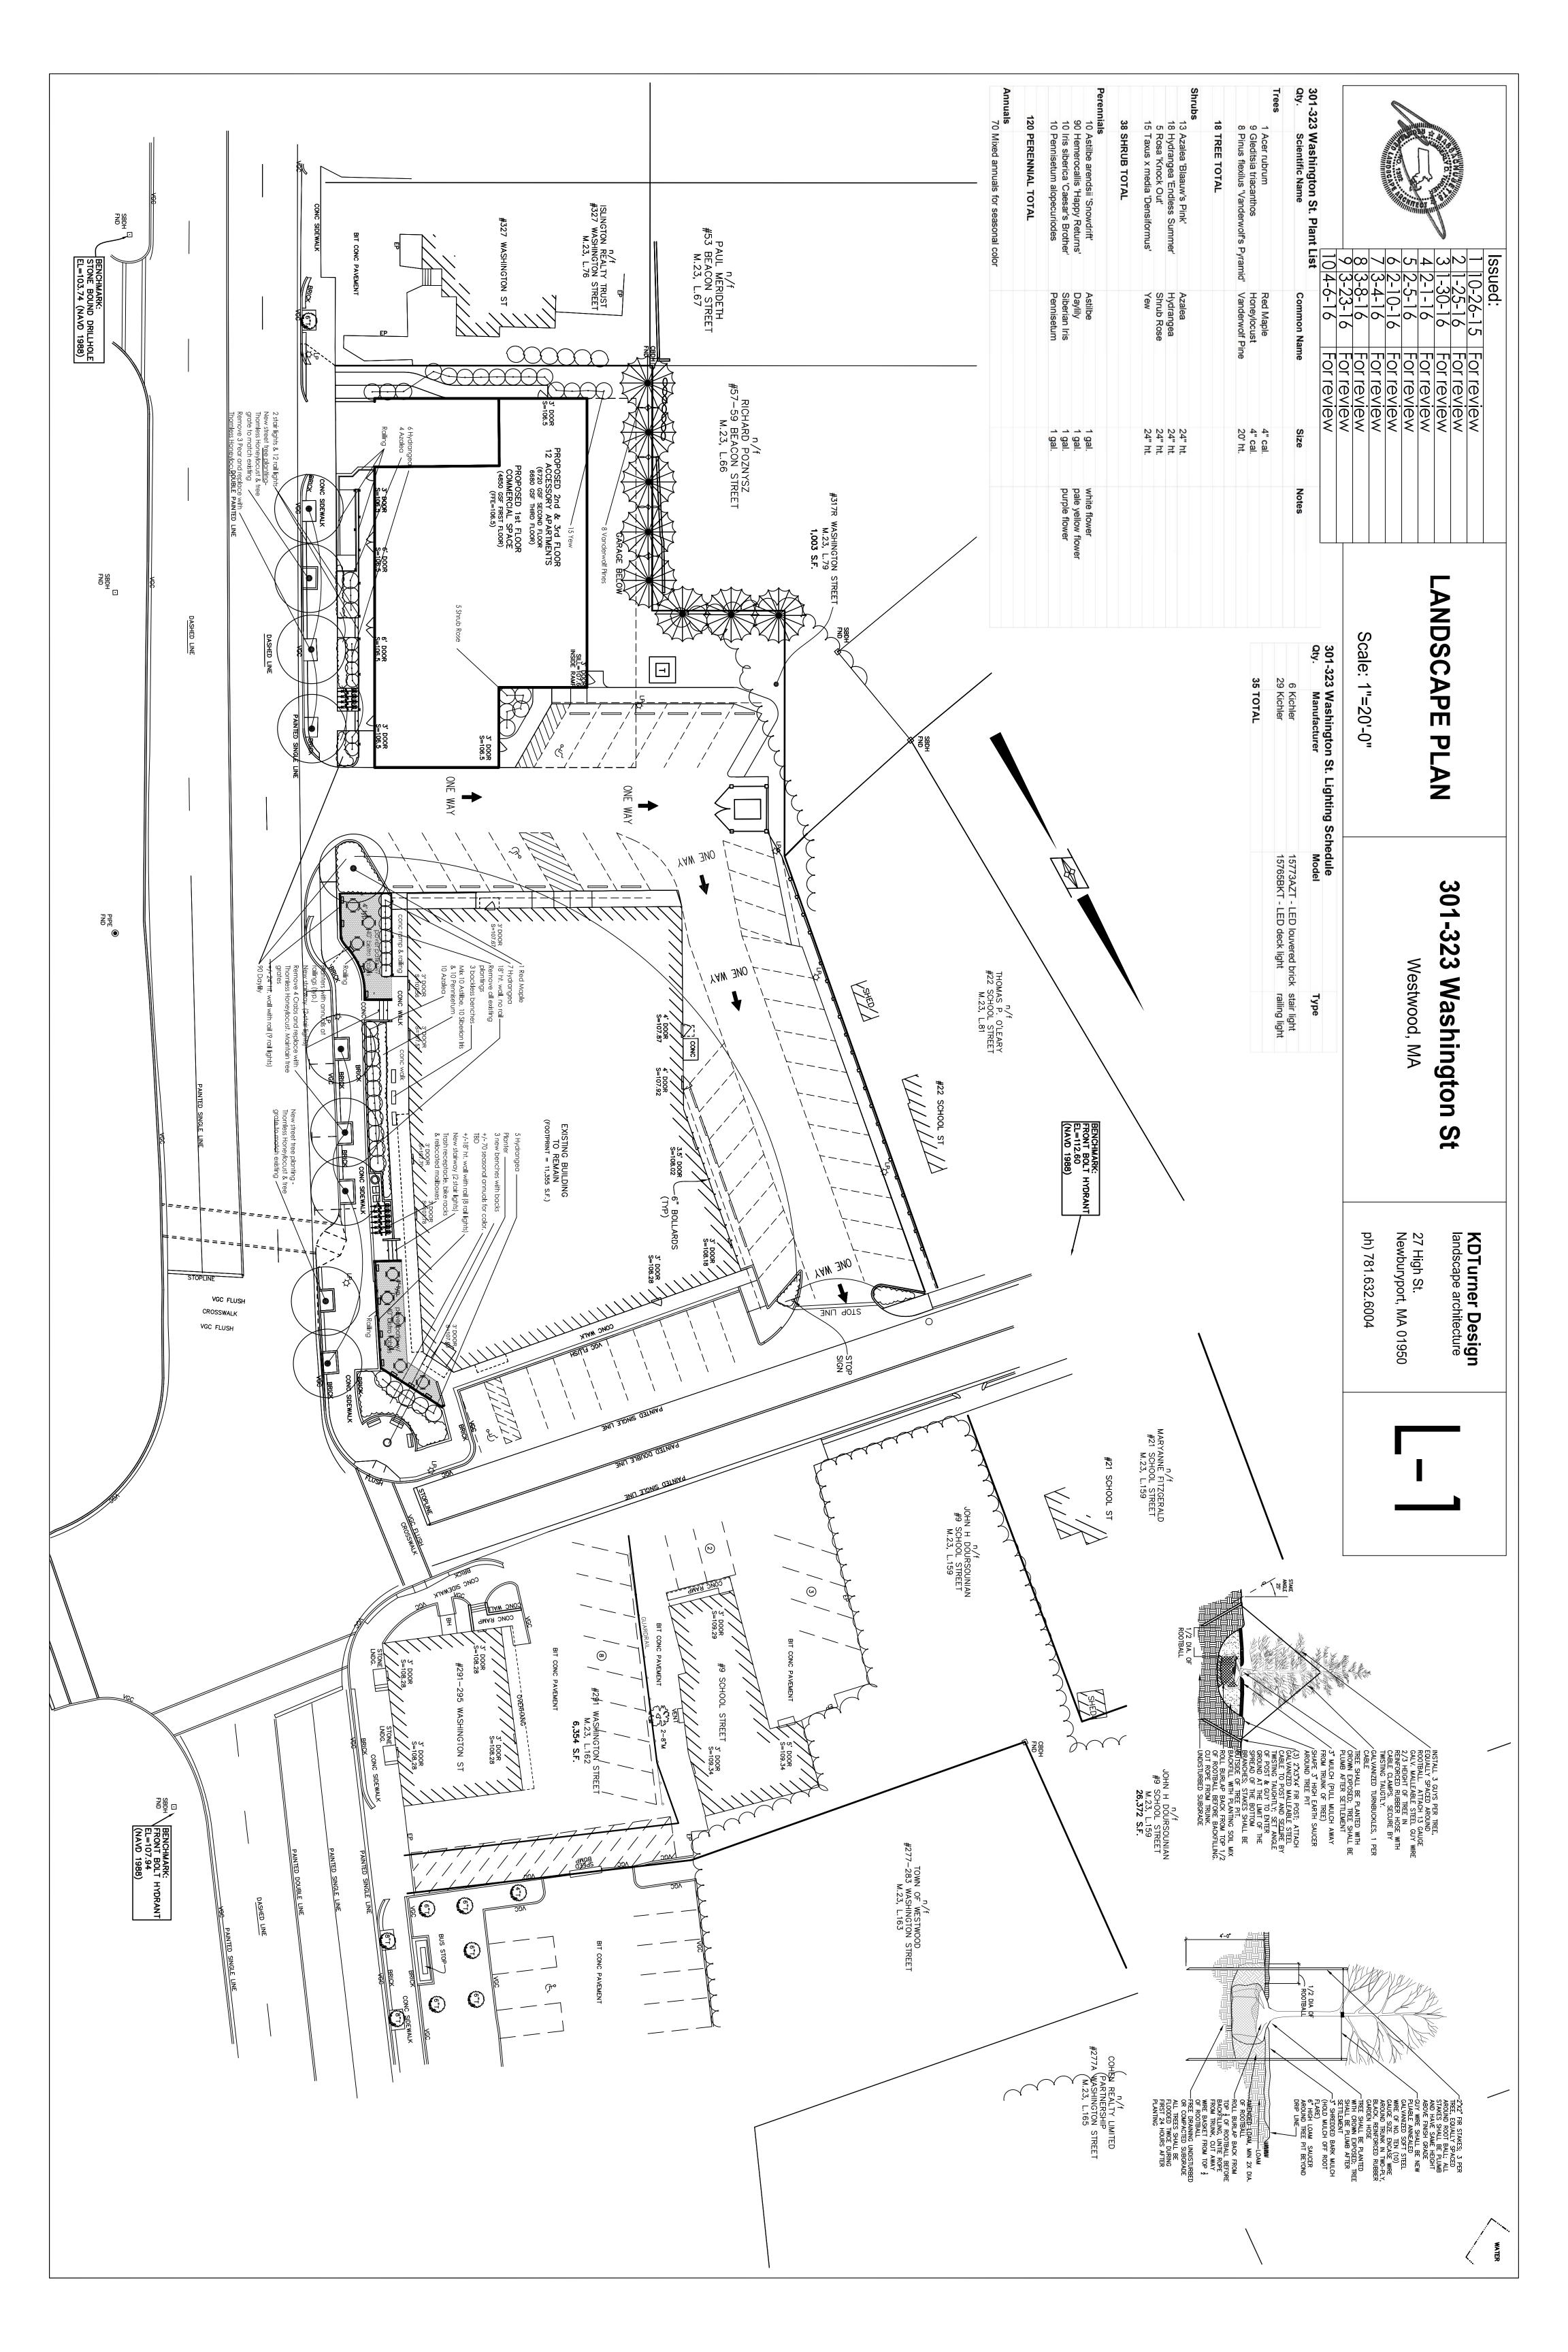

- LA3. The proposed White Pines will be installed with appropriate equipment to accommodate the size of the trees. If needed, the applicant will seek an agreement with the abutter for a temporary construction access way through the abutting property.
- LA6. Edit to the original response: "Due to the configuration of the ramp, walkways and plantings, there is little space to add site amenities in front of the proposed building. However, additional amenities have been added to the *existing* building."
- L2. For updated rendering, see architectural drawings.
- L3. The proposed White Pines will have a 2-year warrantee.
- L4. All proposed trees within the public right of way will be installed with a tree grate consistent with those existing along Washington Street.
- L5. All proposed bike racks and bistro tables have been drawn to scale. All seating has also been labeled '40" table' and noted that typical spacing will be 4' between tables. Additionally, images of seating and bike racks can be found on the 'Proposed site plan' dated 2-5-16.
- L6. See Engineering Plans for the extent of existing walls to be removed.
- L7. Wall material will be Belgard AB Europa Collection or similar.
- L8. See Engineering Plans for the extent of the sidewalk to be replaced within the public way.
- L9. See 'Proposed Site Plan' dated 2-5-16 for an image of the railing. Railings are drawn along the elevated terrace areas and ramps as noted on the plan.