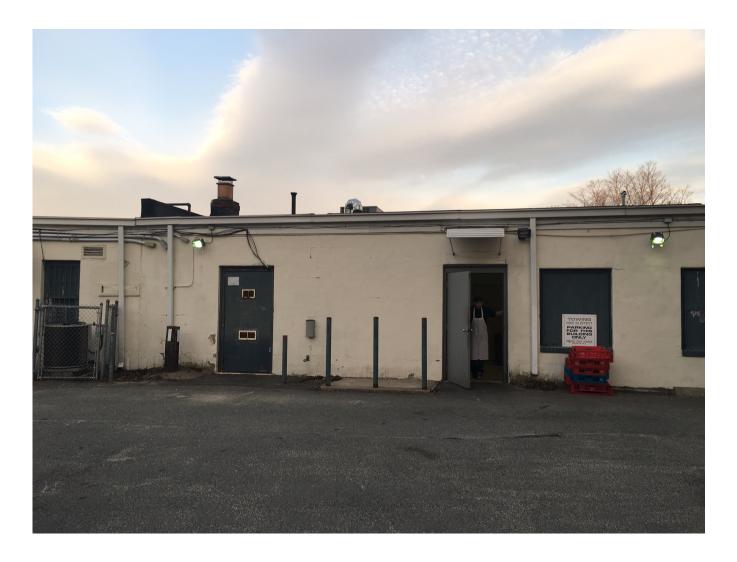

 1
 Existing Conditions Left Side Photos

 A-2.2
 Scale: 3/16" = 1'-0"

**Existing Conditions Rear Photos** Scale: 3/16" = 1'-0"

 3
 Existing Conditions School Street Photos

 A-2.2
 Scale: 3/16" = 1'-0"