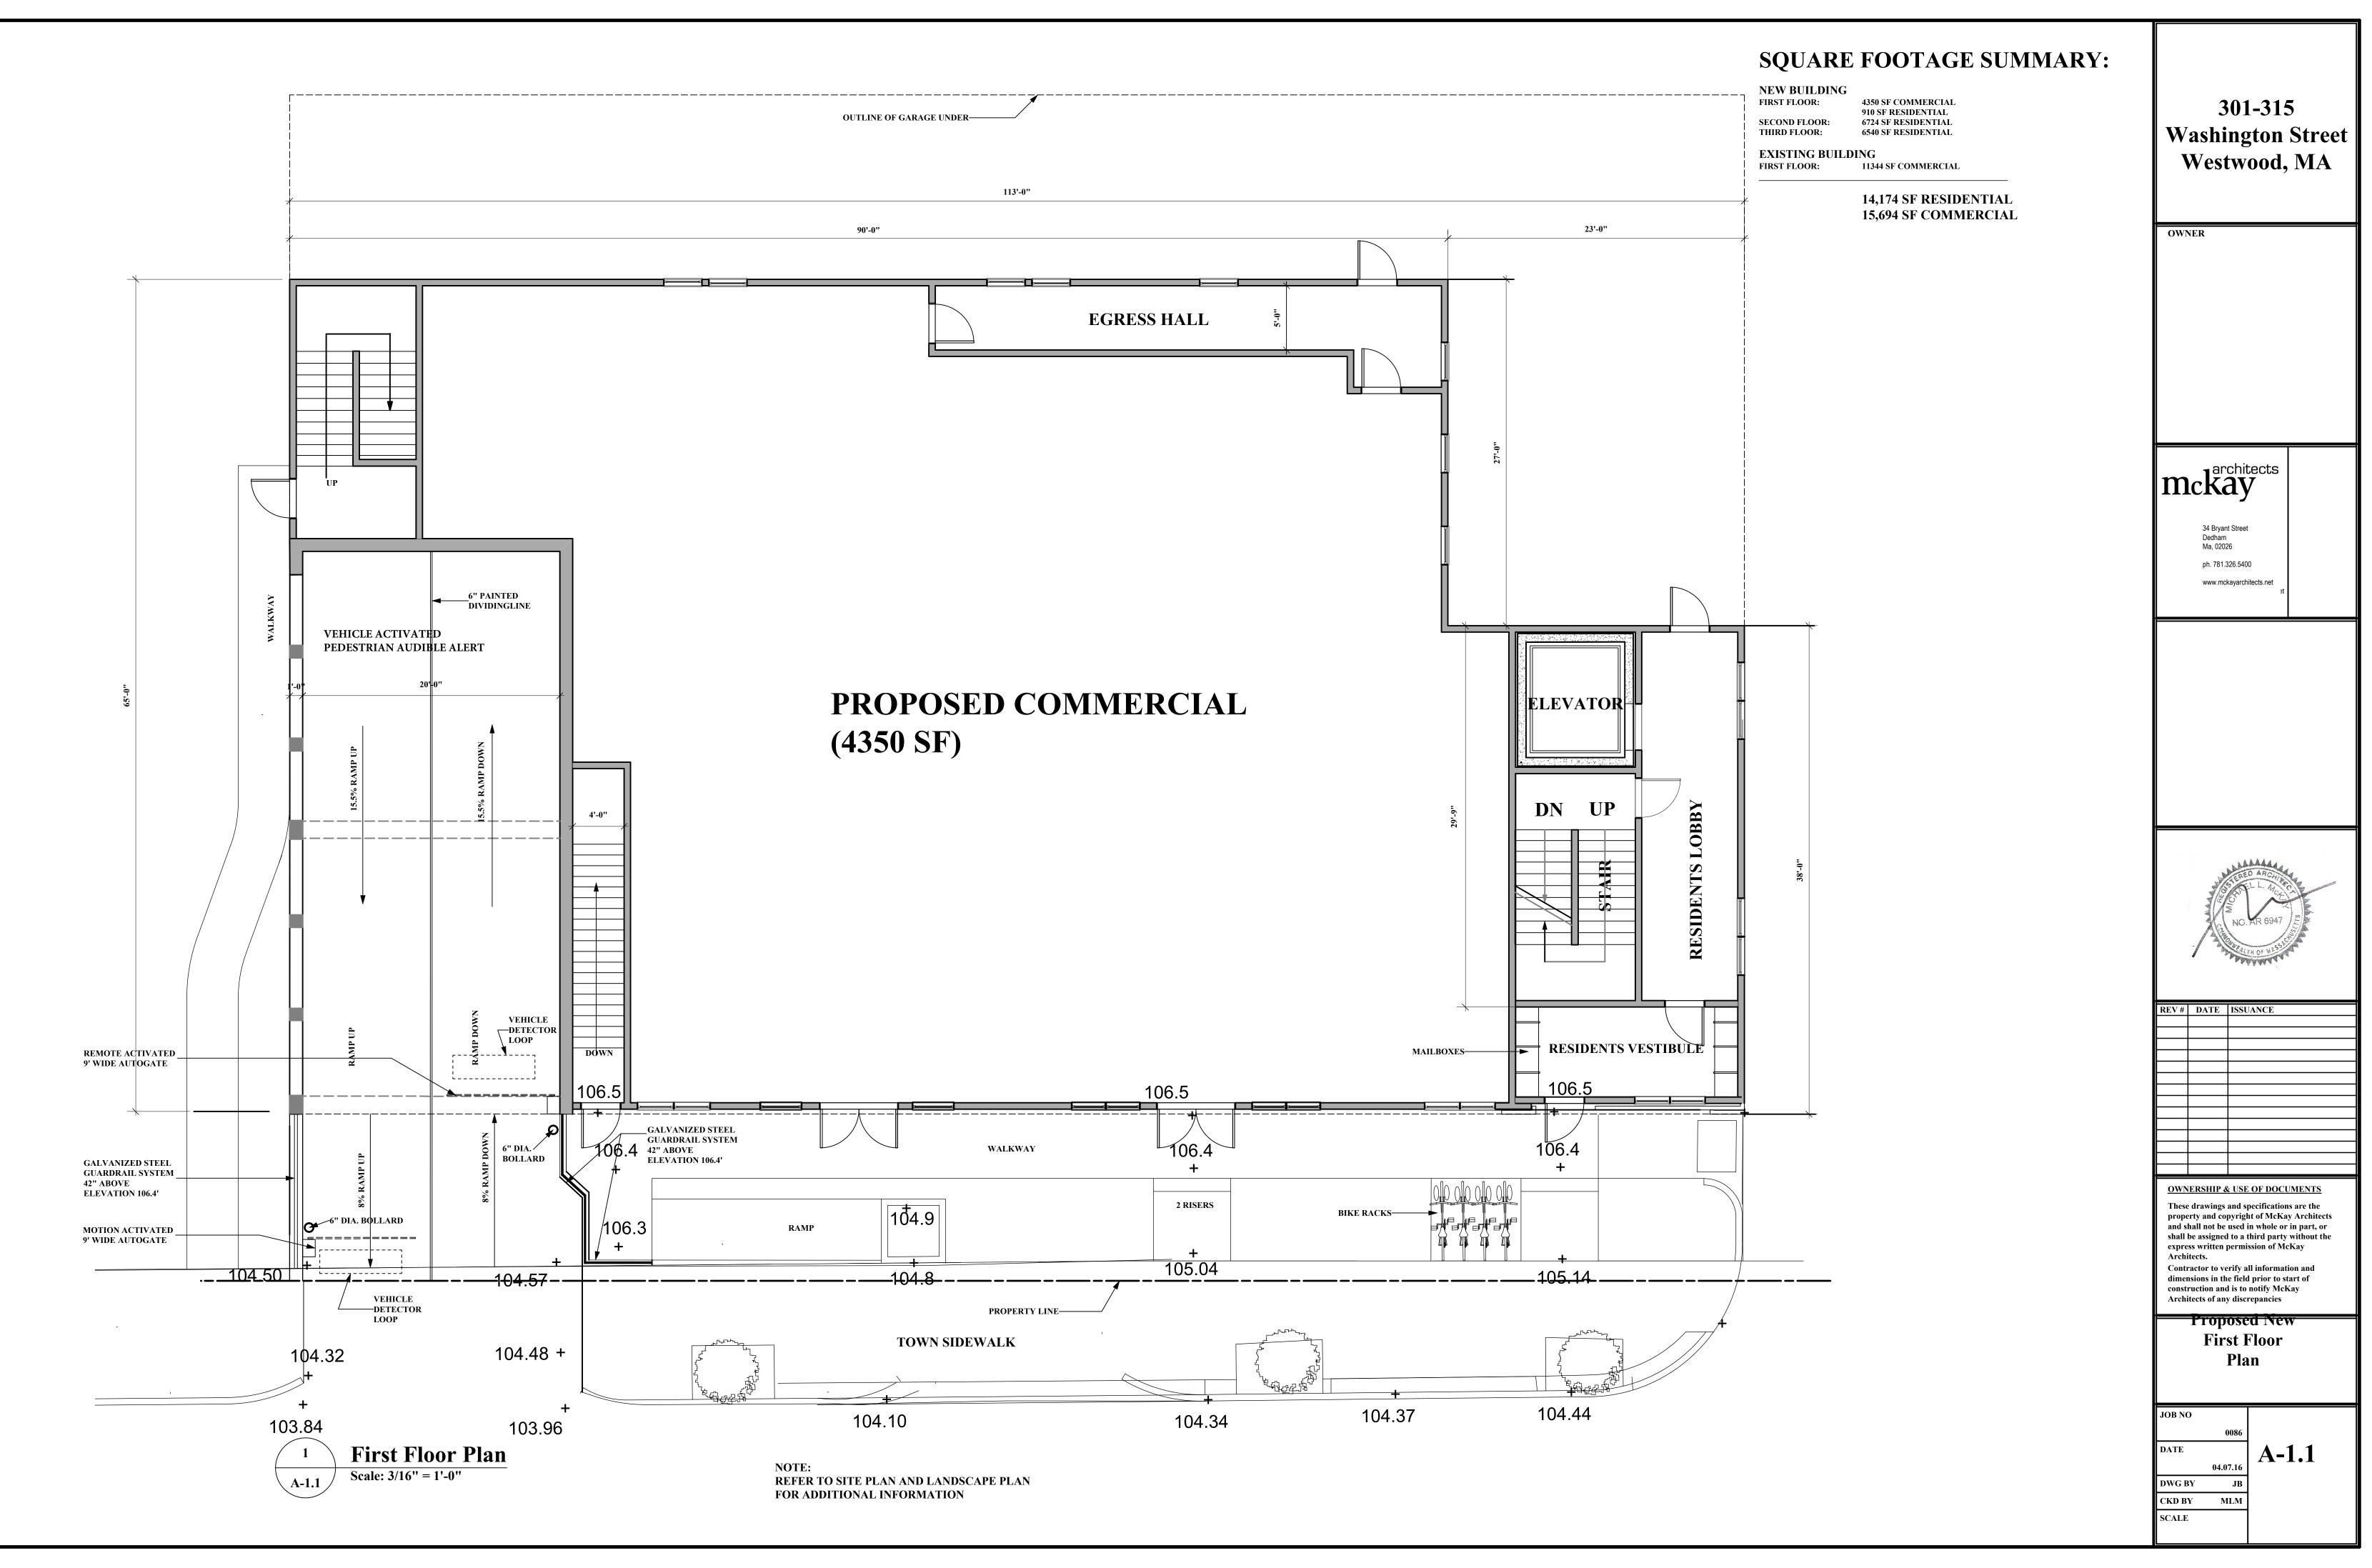

| DWG BY<br>CKD BY                                                                                                 | 04.07.16<br>JB                                                                                                                        |                                                                                                                           | -1.0                                                                                   |  |













# **EXTERIOR WALL SCONCE** HINCKLEY MODEL 2474 MEDIUM - OIL RUBBED BRONZEE FINISH SIZE: 9" W X 18" HI X 10.75"

DARK SKY LED LAMP ACCESSORY (900 LUMENS)





|                                             | 301-323<br>Washington Street<br>Westwood, MA                                                                                                                                                                                                                                                                                                                                                                                                                                                       |
|---------------------------------------------|--------------------------------------------------