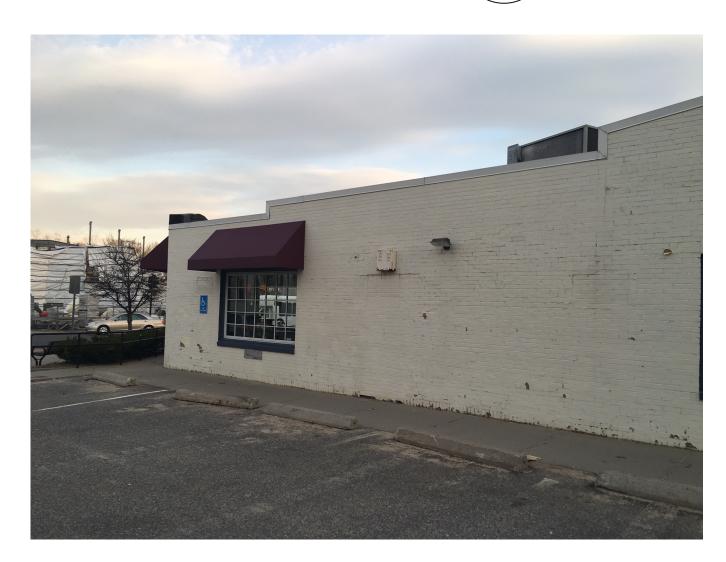

 1
 Existing Conditions Left Side Photos

 A-2.2
 Scale: 3/16" = 1'-0"

**Existing Conditions Rear Photos** Scale: 3/16" = 1'-0"

 3
 Existing Conditions School Street Photos

 A-2.2
 Scale: 3/16" = 1'-0"