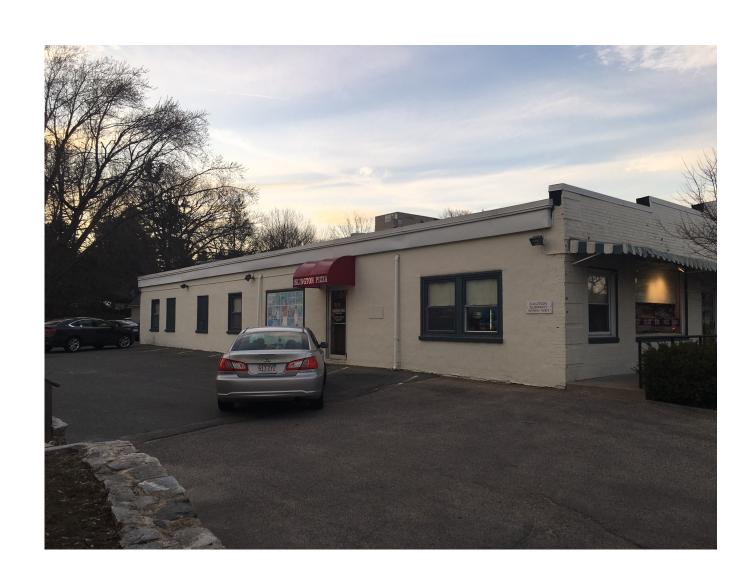

 1
 Existing Conditions Left Side Photos

 A-2.2
 Scale: 3/16" = 1'-0"

**Existing Conditions Rear Photos** Scale: 3/16" = 1'-0"

 3
 Existing Conditions School Street Photos

 A-2.2
 Scale: 3/16" = 1'-0"