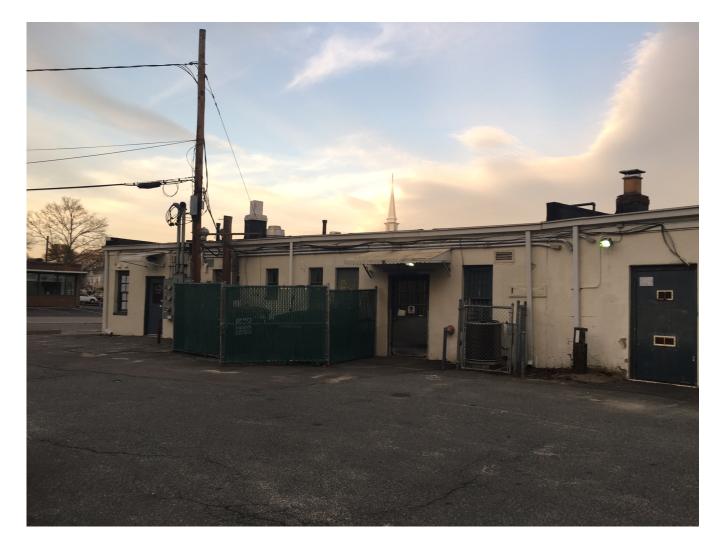

 1
 Existing Conditions Left Side Photos

 A-2.2
 Scale: 3/16" = 1'-0"

**Existing Conditions Rear Photos** Scale: 3/16" = 1'-0"

 3
 Existing Conditions School Street Photos

 A-2.2
 Scale: 3/16" = 1'-0"