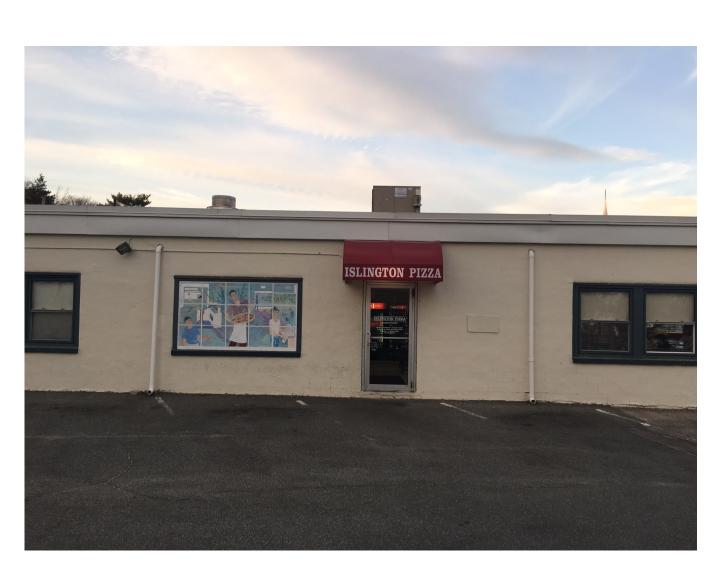

 1
 Existing Conditions Left Side Photos

 A-2.2
 Scale: 3/16" = 1'-0"

**Existing Conditions Rear Photos** Scale: 3/16" = 1'-0"

 3
 Existing Conditions School Street Photos

 A-2.2
 Scale: 3/16" = 1'-0"