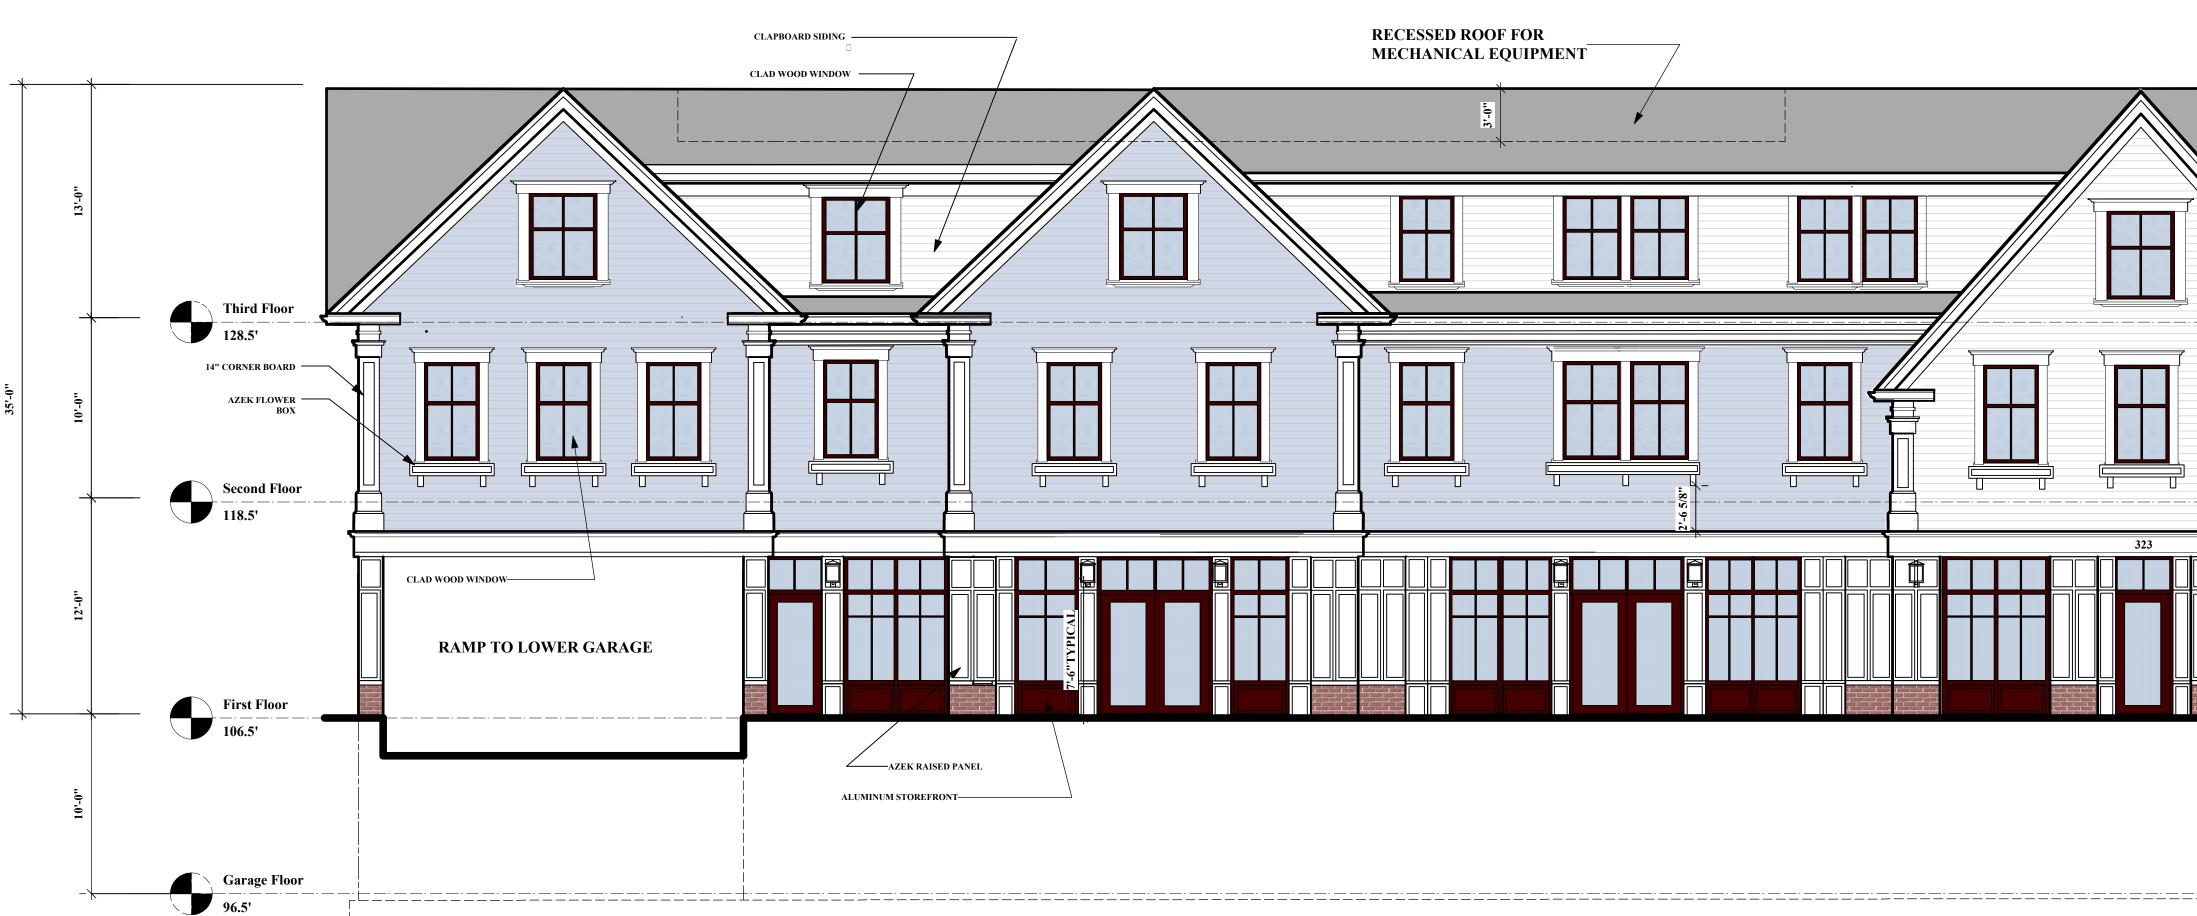

# **EXTERIOR WALL SCONCE** HINCKLEY MODEL 2474 MEDIUM - OIL RUBBED BRONZEE FINISH SIZE: 9" W X 18" HI X 10.75"

DARK SKY LED LAMP ACCESSORY (900 LUMENS)

|                                             | 301-323<br>Washington Street<br>Westwood, MA                                                                                                                                                                                                                                                                                                                                                                                                                                                       |
|---------------------------------------------|----------------------------------------------------------------------------------------------------------------------------------------------------------------------------------------------------------------------------------------------------------------------------------------------------------------------------------------------------------------------------------------------------------------------------------------------------------------------------------------------------|
|                                             | OWNER                                                                                                                                                                                                                                                                                                                                                                                                                                                                                              |
|                                             | <section-header><section-header><text><text><text></text></text></text></section-header></section-header>                                                                                                                                                                                                                                                                                                                                                                                          |
|                                             | REV #         DATE         ISSUANCE           1         12.1.15           2         12.18.15           3         01.06.16           4         01.11.16           5         02.23.16                                                                                                                                                                                                                                                                                                                |
| Front Elevation<br>2.1 Scale: 3/16" = 1'-0" | OWNERSHIP & USE OF DOCUMENTS         OWNERSHIP & USE OF DOCUMENTS         These drawings and specifications are the property and copyright of McKay Architects and shall not be used in whole or in part, or shall be assigned to a third party without the express written permission of McKay Architects.         Contractor to verify all information and dimensions in the field prior to start of construction and is to notify McKay Architects of any discrepancies         Front Elevation |
|                                             | JOB NO<br>0086<br>DATE<br>01.29.16<br>DWG BY JB<br>CKD BY MLM<br>SCALE                                                                                                                                                                                                                                                                                                                                                                                                                             |