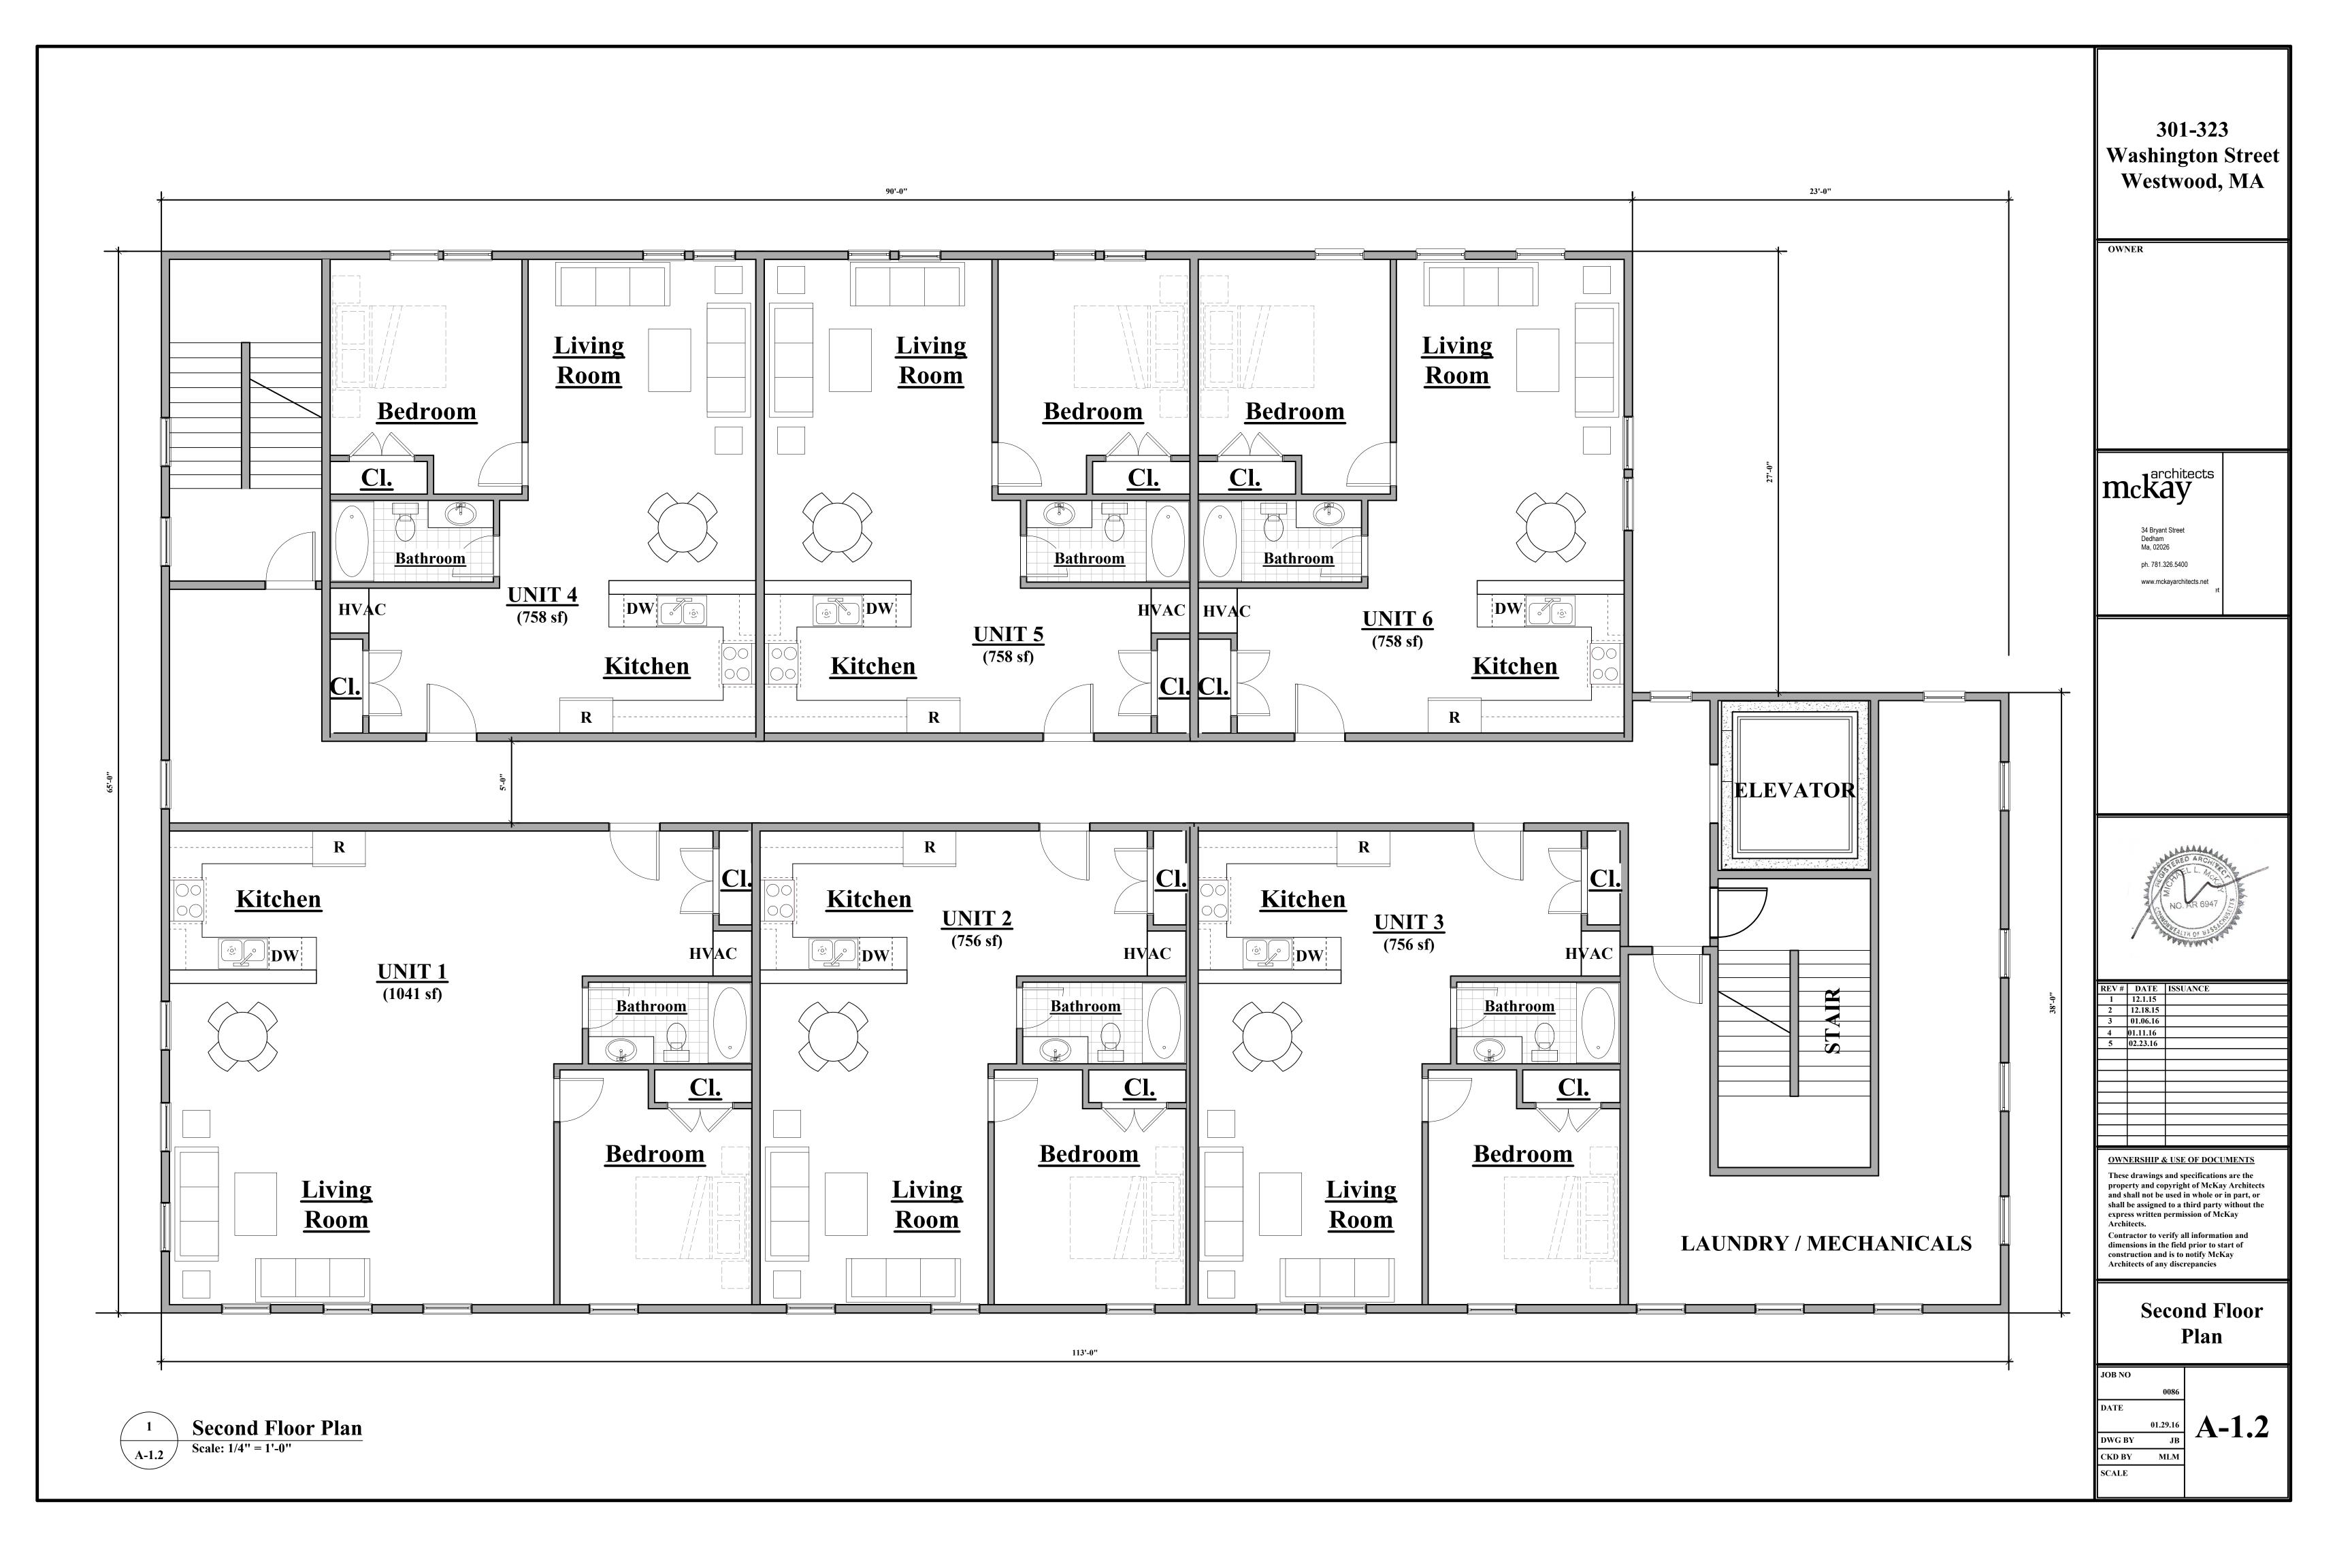

| DWG BY<br>CKD BY                                                                                                 | 04.07.16<br>JB                                                                                                                        |                                                                                                                           | -1.0                                                                                   |  |













# **EXTERIOR WALL SCONCE** HINCKLEY MODEL 2474 MEDIUM - OIL RUBBED BRONZEE FINISH SIZE: 9" W X 18" HI X 10.75"

DARK SKY LED LAMP ACCESSORY (900 LUMENS)





|                                             | 301-323<br>Washington Street<br>Westwood, MA                                                                                                                                                                                                                                                                                                                                                                                                                                                       |
|---------------------------------------------|----------------------------------------------------